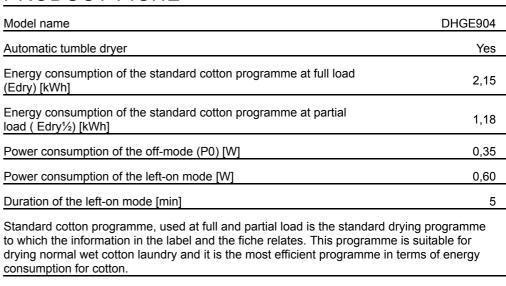

Product Fiche

to which the information in the label and the fiche relates. This programme is suitable for drying normal wet cotton laundry and it is the most efficient programme in terms of energy consumption for cotton.