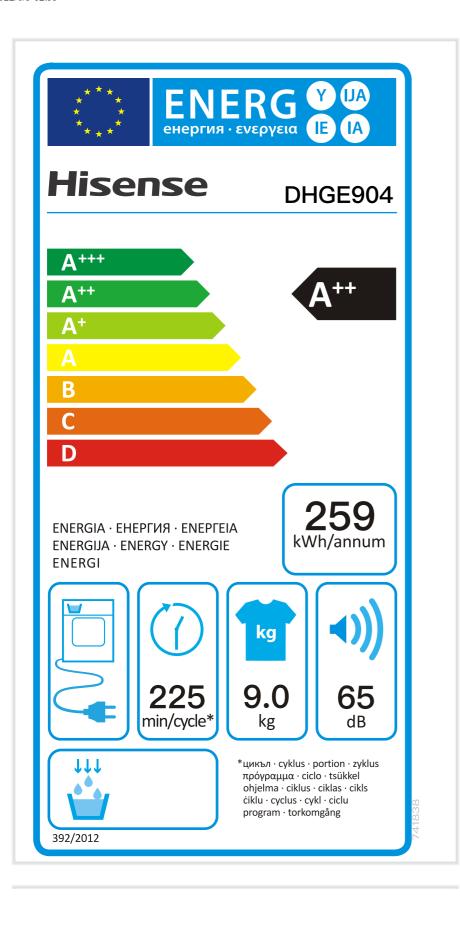

Product Fiche

to which the information in the label and the fiche relates. This programme is suitable for drying normal wet cotton laundry and it is the most efficient programme in terms of energy consumption for cotton.