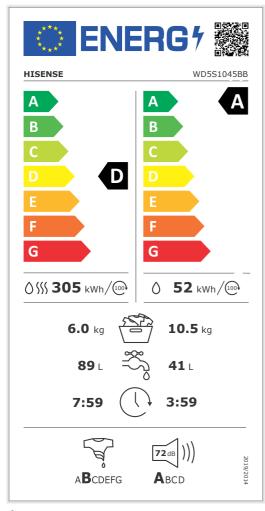

## **Product Information Sheet**

COMMISSION DELEGATED REGULATION (EU) 2019/2014

http://global.hisense.com/

| Parameter                                                                                                                                                                                                                                    | Value                        |             | Parameter                                                                                                                                                                                                                   | Value                                     |     |
|----------------------------------------------------------------------------------------------------------------------------------------------------------------------------------------------------------------------------------------------|------------------------------|-------------|-----------------------------------------------------------------------------------------------------------------------------------------------------------------------------------------------------------------------------|-------------------------------------------|-----|
| Rated capacity (kg)                                                                                                                                                                                                                          | Rated capacity               | 6,0         | Dimensions in cm                                                                                                                                                                                                            | Height                                    | 85  |
|                                                                                                                                                                                                                                              | Rated<br>washing             |             |                                                                                                                                                                                                                             | Width                                     | 60  |
|                                                                                                                                                                                                                                              | capacity                     |             |                                                                                                                                                                                                                             | Depth                                     | 59  |
| Energy Efficiency Index                                                                                                                                                                                                                      | _                            | 47,7        | Energy efficiency class                                                                                                                                                                                                     |                                           | Α   |
|                                                                                                                                                                                                                                              |                              | 66,4        |                                                                                                                                                                                                                             |                                           | D   |
| Washing efficiency index                                                                                                                                                                                                                     |                              | 1,031       | Rinsing effectiveness (g/kg dry textile)                                                                                                                                                                                    |                                           | 5,0 |
|                                                                                                                                                                                                                                              |                              | 1,050       |                                                                                                                                                                                                                             |                                           | 4,5 |
| Energy consumption in kWh per kg per cycle, for the washing cycle of the household washerdryer, using the eco 40-60 programme at a combination of full and partial loads. Actual energy consumption will depend on how the appliance is used |                              | 0,52        | Energy consumption in kWh per kg per cycle,<br>for the wash and dry cycle of the household<br>washerdryer at a combination of full and half<br>loads. Actual energy consumption will depend<br>on how the appliance is used |                                           | 3,0 |
| Water consumption in litre per cycle, for the eco 40-60 programme at a combination of full and partial loads. Actual water consumption will depend on how the appliance is used and on the hardness of the water                             |                              | 41          | Water consumption in litre per cycle wash and dry cycle of the househol dryer at a combination of full and h Actual water consumption will depet the appliance is used and on the hathe water                               | old washer-<br>half loads.<br>pend on how |     |
| Maximum temperature inside the treated textile (°C)                                                                                                                                                                                          | Rated<br>washing<br>capacity | 27          | Weighted remaining moisture                                                                                                                                                                                                 |                                           |     |
|                                                                                                                                                                                                                                              | Half                         | 23          | content (%)                                                                                                                                                                                                                 | 52,5                                      |     |
|                                                                                                                                                                                                                                              | Quarter                      | 0           |                                                                                                                                                                                                                             |                                           |     |
| Spin speed (rpm)                                                                                                                                                                                                                             | Rated<br>washing<br>capacity | 1400        | Spin-drying efficiency class                                                                                                                                                                                                | В                                         |     |
|                                                                                                                                                                                                                                              | Half                         | 1400        | Spin-urying enricency class                                                                                                                                                                                                 |                                           |     |
|                                                                                                                                                                                                                                              | Quarter                      | 1400        |                                                                                                                                                                                                                             |                                           |     |
| Eco 40-60 programme duration (h:min)                                                                                                                                                                                                         | Rated<br>washing<br>capacity | 3:59        | wash and dry cycle duration<br>(h:min)                                                                                                                                                                                      | Rated capacity                            | 7:5 |
|                                                                                                                                                                                                                                              | Half                         | 3:00        |                                                                                                                                                                                                                             | Half                                      | 5:0 |
|                                                                                                                                                                                                                                              | Quarter                      | 2:40        |                                                                                                                                                                                                                             | i i a ii                                  | 5.0 |
| Airborne acoustical noise<br>emissions during the spinning<br>phase for the eco 40-60 washing<br>cycle at rated washing capacity<br>(dB(A) re 1 pW)                                                                                          | 72                           |             | Airborne acoustical noise emission<br>class for the spinning phase for<br>the eco 40-60 programme at rated<br>washing capacity                                                                                              | A                                         |     |
| Туре                                                                                                                                                                                                                                         | Free-standing                |             |                                                                                                                                                                                                                             |                                           |     |
| Off-mode (W)                                                                                                                                                                                                                                 | 0,49                         |             | Standby mode (W)                                                                                                                                                                                                            | -                                         |     |
| Delay start (W)                                                                                                                                                                                                                              | 3,95                         |             | Networked standby (W)                                                                                                                                                                                                       | 1,95                                      |     |
| This product has been designed to                                                                                                                                                                                                            | release silver               | ions durinį | g the washing cycle                                                                                                                                                                                                         | Ne                                        | D   |