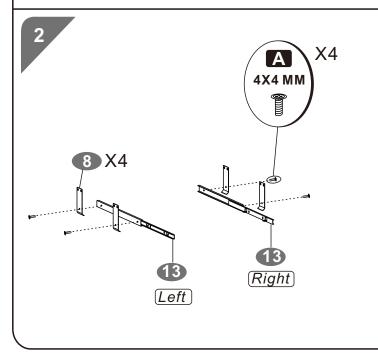

d place on a towel or other soft surface





| PART | QTY. | ITEM    |                                                |
|------|------|---------|------------------------------------------------|
| Α    | 4    | 4X4 MM  | <b>9</b> 1111111                               |
| В    | 12   | 6X12 MM | <b>@</b> 111111111                             |
| С    | 4    | 6X70 MM | <b>(9</b> 111111111111111111111111111111111111 |
| D    | 14   | 6X35 MM | <b>(</b> )                                     |

| PART | QTY. | ITEM    |                       |
|------|------|---------|-----------------------|
| Ε    | 4    | 4X14 MM | { <del> </del>        |
| F    | 4    | 6X30 MM | <b>@</b> n11111111111 |
|      | 1    |         |                       |
|      | 1    |         | 5===                  |













///// CED 303 P.5