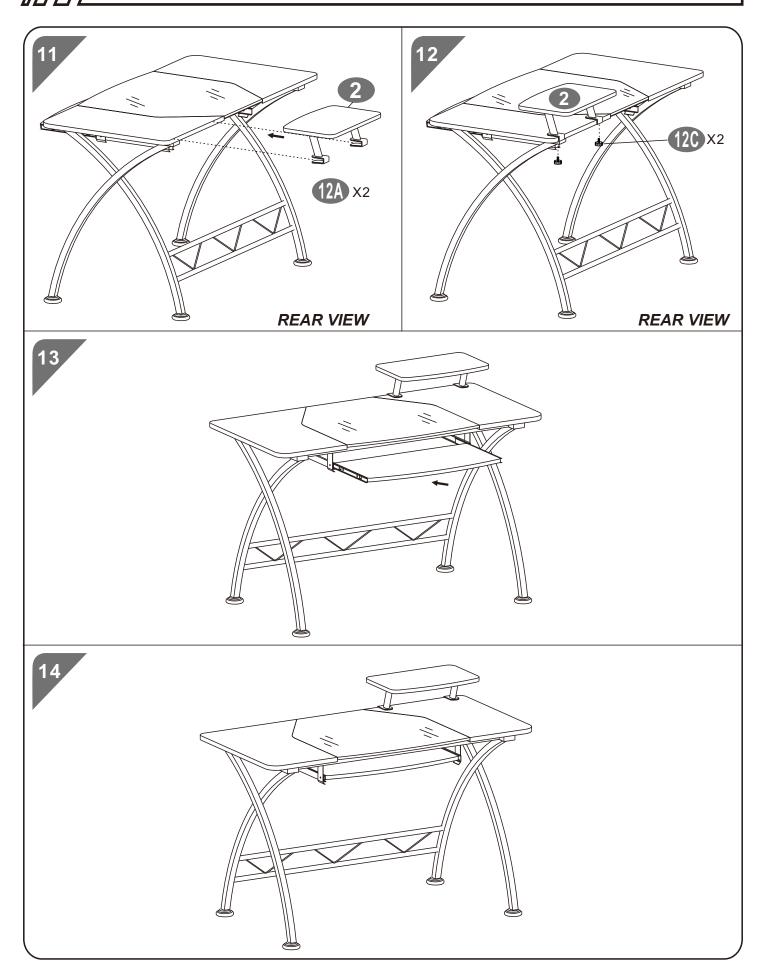

t surface





| PART | QTY. | ITEM    |                                                |
|------|------|---------|------------------------------------------------|
| Α    | 4    | 4X4 MM  | <b>9</b> 1111111                               |
| В    | 12   | 6X12 MM | <b>@</b> 111111111                             |
| С    | 4    | 6X70 MM | <b>(9</b> 111111111111111111111111111111111111 |
| D    | 14   | 6X35 MM | <b>(</b> )                                     |

| PART | QTY. | ITEM    |                       |
|------|------|---------|-----------------------|
| Ε    | 4    | 4X14 MM | { <del> </del>        |
| F    | 4    | 6X30 MM | <b>@</b> n11111111111 |
|      | 1    |         |                       |
|      | 1    |         | 5===                  |













///// CED 303 P.5