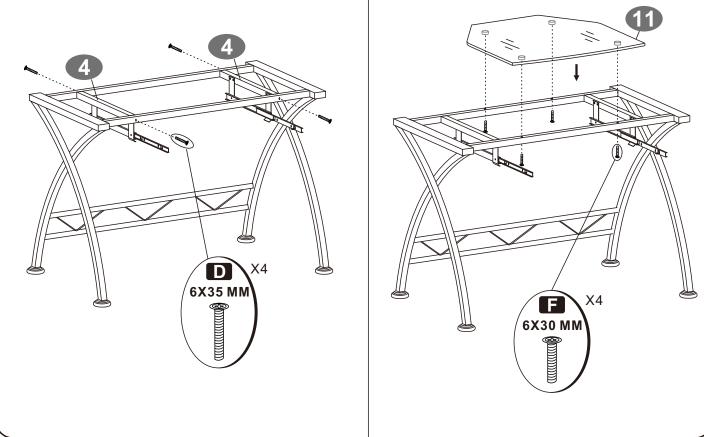

| PART | QTY. | ITEM    |                                                |
|------|------|---------|------------------------------------------------|
| Α    | 4    | 4X4 MM  | <b>9</b> 1111111                               |
| В    | 12   | 6X12 MM | <b>@</b> 111111111                             |
| С    | 4    | 6X70 MM | <b>(9</b> 111111111111111111111111111111111111 |
| D    | 14   | 6X35 MM | <b>(</b> )                                     |

| PART | QTY. | ITEM    |                       |
|------|------|---------|-----------------------|
| Ε    | 4    | 4X14 MM | { <del> </del>        |
| F    | 4    | 6X30 MM | <b>@</b> n11111111111 |
|      | 1    |         |                       |
|      | 1    |         | 5===                  |