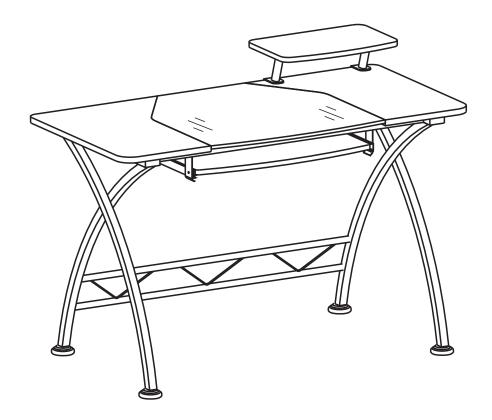

## CED-303 Home Office & Study Desk Assembly Instructions

Thank you for purchasing the CED-303 Home office & Study Desk. Please read the assembly instructions carefully.

Attention - during assembly, do not tighten the screws until all screws are in place





Model: CED-303

## **General Care:**

- Keep out of direct sunlight
- Use desk pads and coasters to protect your desk surface from moisture damage and hot liquid staining

## Cleaning

- Wipe the surface with damp (not wet) cloth or wipe dry with a clean lint free cotton cloth



## Warning

- This desk weighs 28kg, please take care when handling
- To prevent personal injury ensure your desk is secured to the wall using supplied brackets

To prevent damage during assembly take care with all parts and place on a towel or other soft surface





| PART | QTY. | ITEM    |                                                |
|------|------|---------|------------------------------------------------|
| Α    | 4    | 4X4 MM  | <b>9</b> 1111111                               |
| В    | 12   | 6X12