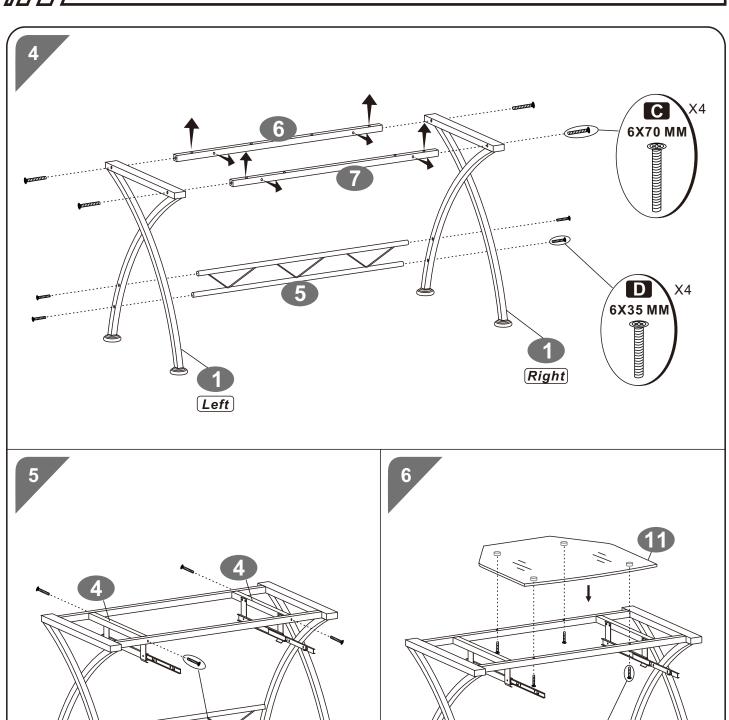

| PART | QTY. | ITEM    |                                                |
|------|------|---------|------------------------------------------------|
| Α    | 4    | 4X4 MM  | <b>9</b> 1111111                               |
| В    | 12   | 6X12 MM | <b>@</b> 111111111                             |
| С    | 4    | 6X70 MM | <b>(9</b> 111111111111111111111111111111111111 |
| D    | 14   | 6X35 MM | <b>(</b> )                                     |