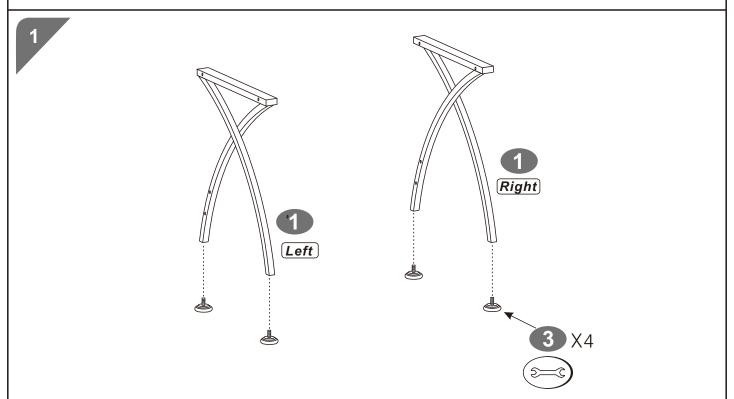

and place on a towel or other soft surface





| PART | QTY. | ITEM    |                                                |
|------|------|---------|------------------------------------------------|
| Α    | 4    | 4X4 MM  | <b>9</b> 1111111                               |
| В    | 12   | 6X12 MM | <b>@</b> 111111111                             |
| С    | 4    | 6X70 MM | <b>(9</b> 111111111111111111111111111111111111 |
| D    | 14   | 6X35 MM | <b>(</b> )                                     |

| PART | QTY. | ITEM    |                       |
|------|------|---------|-----------------------|
| Ε    | 4    | 4X14 MM | { <del> </del>        |
| F    | 4    | 6X30 MM | <b>@</b> n11111111111 |
|      | 1    |         |                       |
|      | 1    |         | 5===                  |













///// CED 303 P.5