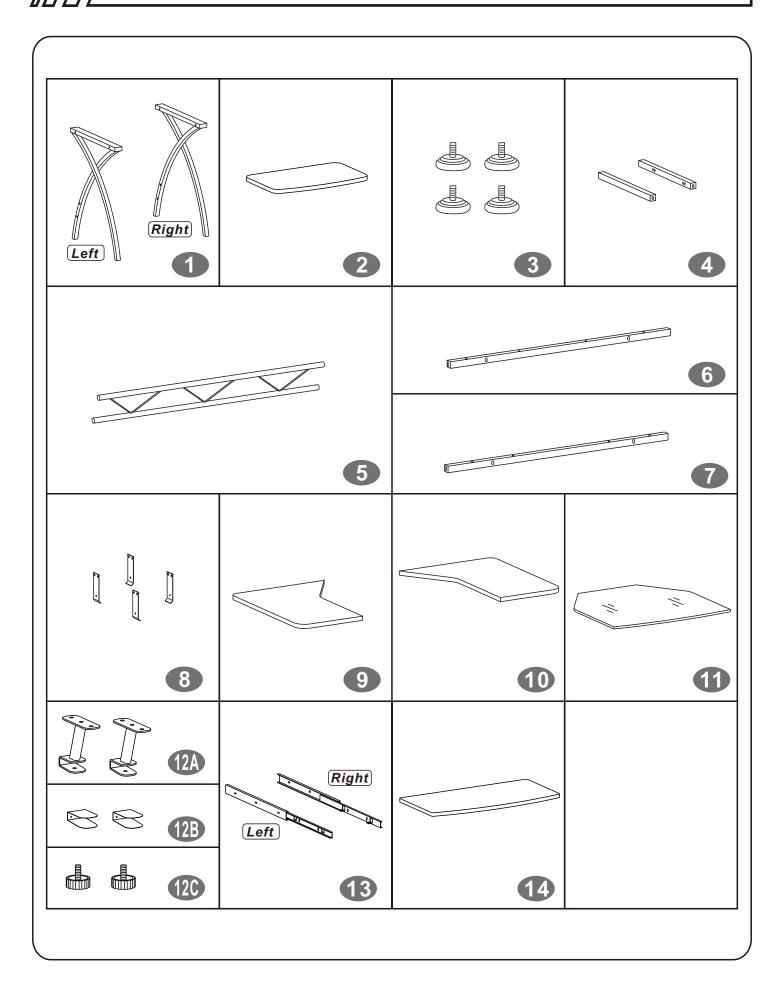

03 Home Office & Study Desk Assembly Instructions

Thank you for purchasing the CED-303 Home office & Study Desk. Please read the assembly instructions carefully.

Attention - during assembly, do not tighten the screws until all screws are in place





Model: CED-303

## **General Care:**

- Keep out of direct sunlight
- Use desk pads and coasters to protect your desk surface from moisture damage and hot liquid staining

## Cleaning

- Wipe the surface with damp (not wet) cloth or wipe dry with a clean lint free cotton cloth



## Warning

- This desk weighs 28kg, please take care when handling
- To prevent personal injury ensure your desk is secured to the wall using supplied brackets

To prevent damage during assembly take care with all parts and place on a towel or other soft surface





| PART | QTY. | ITEM    |                                                |
|------|------|---------|------------------------------------------------|
| Α    | 4    | 4X4 MM  | <b>9</b> 1111111                               |
| В    | 12   | 6X12 MM | <b>@</b> 111111111                             |
| С    | 4    | 6X70 MM | <b>(9</b> 111111111111111111111111111111111111 |
| D    | 14   | 6X35 MM | <b>(</b> )                                     |

| PART | QTY. | ITEM    |                       |
|------|------|---------|-----------------------|
| Ε    | 4    | 4X14 MM | { <del> </del>        |
| F    | 4    | 6X30 MM | <b>@</b> n11111111111 |
|      | 1    |         |                       |
|      | 1    |         | 5===                  |













///// CED 303 P.5