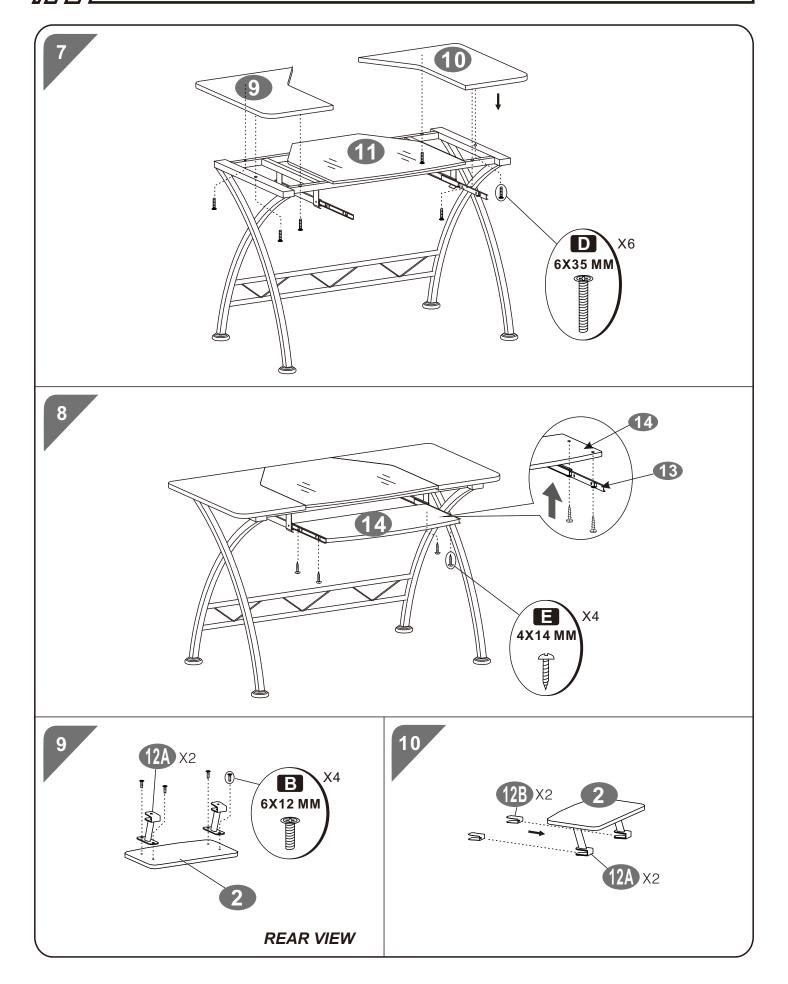

| PART | QTY. | ITEM    |                                                |
|------|------|---------|------------------------------------------------|
| Α    | 4    | 4X4 MM  | <b>9</b> 1111111                               |
| В    | 12   | 6X12 MM | <b>@</b> 111111111                             |
| С    | 4    | 6X70 MM | <b>(9</b> 111111111111111111111111111111111111 |
| D    | 14   | 6X35 MM | <b>(</b> )                                     |

| PART | QTY. | ITEM    |                       |
|------|------|---------|-----------------------|
| Ε    | 4    | 4X14 MM | { <del> </del>        |
| F    | 4    | 6X30 MM | <b>@</b> n11111111111 |
|      | 1    |         |                       |
|      | 1    |         | 5===                  |