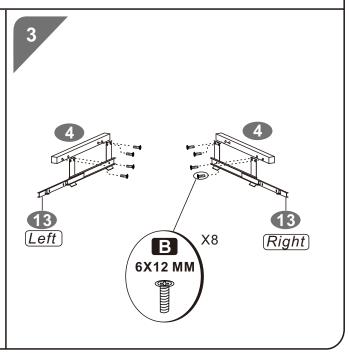

| PART | QTY. | ITEM    |                                                |
|------|------|---------|------------------------------------------------|
| Α    | 4    | 4X4 MM  | <b>9</b> 1111111                               |
| В    | 12   | 6X12 MM | <b>@</b> 111111111                             |
| С    | 4    | 6X70 MM | <b>(9</b> 111111111111111111111111111111111111 |
| D    | 14   | 6X35 MM | <b>(</b> )                                     |