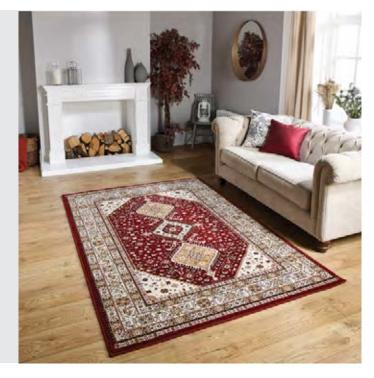

# TRADITIONAL RUGS

WHITE LANE

Our rugs are produced using various machine woven and hand crafted techniques. We have recreated traditional Persian, Oriental and Tribal designs. All our designs come in many colours and sizes, including runners, that are the perfect complement to any home.