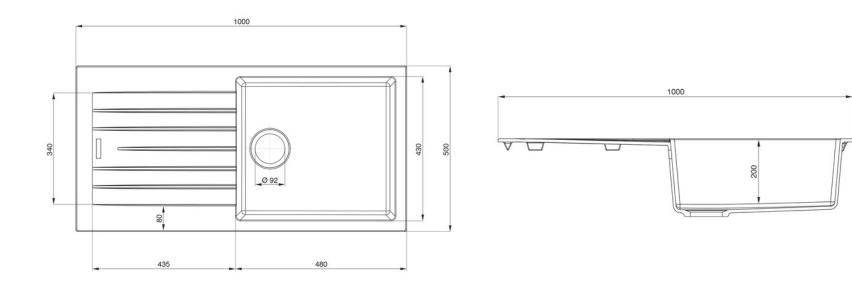

- Igneous granite
- Reversible drainer
- Waste kit included
- 25 year warranty

| Material                | Igneous/Granite                                  |
|-------------------------|--------------------------------------------------|
| Material Gauge          | -                                                |
| Material Finish Bowl    |                                                  |
| Material Finish Drainer |                                                  |
| Drainer Position        | Reversible                                       |
| Overall Length (mm)     | 1000                                             |
| Overall Width (mm)      | 500                                              |
| Main Bowl Length (mm)   | 480                                              |
| Main Bowl Width (mm)    | 430                                              |
| Main Bowl Depth (mm)    | 200                                              |
| Second Bowl Length (mm) | -                                                |
| Second Bowl Width (mm)  | -                                                |
| Second Bowl Depth (mm)  | -                                                |
| Tap hole Size (mm)      |                                                  |
| Waste Size (mm)         | 1 x 90                                           |
| Waste Kit:              | Included with sink (1 x 90mm BSW & overflow kit) |
| Min. Base Unit (mm)     | 600                                              |
| Cutout Size Length (mm) | 980                                              |
| Cutout Size Width (mm)  | 480                                              |
| Warranty (years)        | 0                                                |
| Product Code            | AND1051SN/                                       |
| Barcode                 | 5015834049120                                    |

## **Technical Drawing**

Date of download: February 18, 2021

AGA Rangemaster continuously seeks improvements in specification, design and production of products and thus, alterations take place periodically. Whilst every effort is made to produce up to date resources, the information included here is intended as a guide. Always refer to the installation instructions when fitting, installation work should be completed by a professional tradesman.