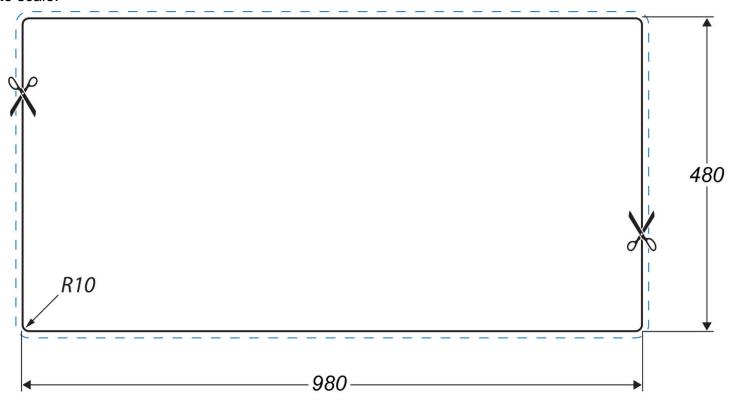

## ANDESITE IGNEOUS/GRANITE INSET SINK AND1051SN/

Cut Out Template
Dimensions in mm. Not to scale.

Date of download: February 18, 2021

AGA Rangemaster continuously seeks improvements in specification, design and production of products and thus, alterations take place periodically. Whilst every effort is made to produce up to date resources, the information included here is intended as a guide. Always refer to the installation instructions when fitting, installation work should be completed by a professional tradesman.