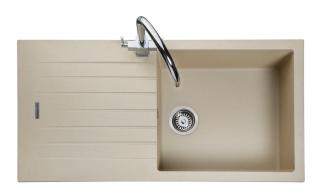

## ANDESITE IGNEOUS/GRANITE INSET SINK AND1051SN/

Size: 1000 x 500 mm

Encompassing a simple yet sleek drainer pattern design and featuring large geometric bowls with low radius corners, the Andesite kitchen sink offers a stunning design for a trend conscious home.

- Igneous granite
- Reversible drainer
- Waste kit included
- 25 year warranty

| Material                | Igneous/Granite                                  |
|-------------------------|--------------------------------------------------|
| Material Gauge          | -                                                |
| Material Finish Bowl    |                                                  |
| Material Finish Drainer |                                                  |
| Drainer Position        | Reversible                                       |
| Overall Length (mm)     | 1000                                             |
| Overall Width (mm)      | 500                                              |
| Main Bowl Length (mm)   | 480                                              |
| Main Bowl Width (mm)    | 430                                              |
| Main Bowl Depth (mm)    | 200                                              |
| Second Bowl Length (mm) | -                                                |
| Second Bowl Width (mm)  | -                                                |
| Second Bowl Depth (mm)  | -                                                |
| Tap hole Size (mm)      |                                                  |
| Waste Size (mm)         | 1 x 90                                           |
| Waste Kit:              | Included with sink (1 x 90mm BSW & overflow kit) |
| Min. Base Unit (mm)     | 600                                              |
| Cutout Size Length (mm) | 980                                              |
| Cutout Size Width (mm)  | 480                                              |
| Warranty (years)        | 0                                                |
| Product Code            | AND1051SN/                                       |
| Barcode                 | 5015834049120                                    |