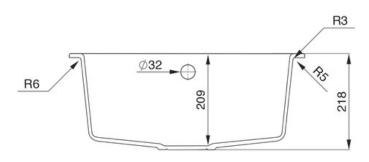

- Igneous granite
- Reversible drainer
- Waste kit included
- 25 year warranty

| Material                | Igneous Granite                                  |
|-------------------------|--------------------------------------------------|
| Material Gauge          | -                                                |
| Material Finish Bowl    | -                                                |
| Material Finish Drainer | -                                                |
| Drainer Position        |                                                  |
| Overall Length (mm)     | 533                                              |
| Overall Width (mm)      | 457                                              |
| Main Bowl Length (mm)   | 469                                              |
| Main Bowl Width (mm)    | 393                                              |
| Main Bowl Depth (mm)    | 209                                              |
| Second Bowl Length (mm) | -                                                |
| Second Bowl Width (mm)  | -                                                |
| Second Bowl Depth (mm)  | -                                                |
| Tap hole Size (mm)      | -                                                |
| Waste Size (mm)         | 1 x 90                                           |
| Waste Kit               | Included with sink (1 x 90mm BSW & overflow kit) |
| Min. Base Unit (mm)     | 600                                              |
| Cutout Size Length (mm) | 488                                              |
| Cutout Size Width (mm)  | 410                                              |
| Warranty Sinks (years)  | 20                                               |
| Product Code            | PAR4553CG/                                       |
| Barcode                 | 5015834049892                                    |

## **Technical Drawing**