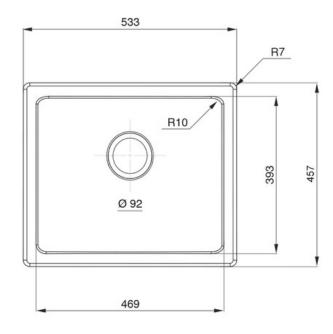

- Igneous granite
- Reversible drainer
- Waste kit included
- 25 year warranty

| Material                | Igneous Granite                                  |
|-------------------------|--------------------------------------------------|
| Material Gauge          | -                                                |
| Material Finish Bowl    | -                                                |
| Material Finish Drainer | -                                                |
| Drainer Position        |                                                  |
| Overall Length (mm)     | 533                                              |
| Overall Width (mm)      | 457                                              |
| Main Bowl Length (mm)   | 469                                              |
| Main Bowl Width (mm)    | 393                                              |
| Main Bowl Depth (mm)    | 209                                              |
| Second Bowl Length (mm) | -                                                |
| Second Bowl Width (mm)  | -                                                |
| Second Bowl Depth (mm)  | -                                                |
| Tap hole Size (mm)      | -                                                |
| Waste Size (mm)         | 1 x 90                                           |
| Waste Kit               | Included with sink (1 x 90mm BSW & overflow kit) |
| Min. Base Unit (mm)     | 600                                              |
| Cutout Size Length (mm) | 488                                              |
| Cutout Size Width (mm)  | 410                                              |
| Warranty Sinks (years)  | 20                                               |
| Product Code            | PAR4553CG/                                       |
| Barcode                 | 5015834049892                                    |

## **Technical Drawing**