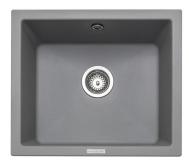

## PARAGON IGNEOUS GRANITE UNDERMOUNT SINK PAR4553CG/

Size: 533 x 457 mm

Go under-mouted for a sleek, seamless worksurface. Boasting a modern, geometric design, the Paragon kitchen sink is the perfect match for composite worksurfaces.

- Igneous granite
- Reversible drainer
- Waste kit included
- 25 year warranty

| Material                | Igneous Granite                                  |
|-------------------------|--------------------------------------------------|
| Material Gauge          | -                                                |
| Material Finish Bowl    | -                                                |
| Material Finish Drainer | -                                                |
| Drainer Position        |                                                  |
| Overall Length (mm)     | 533                                              |
| Overall Width (mm)      | 457                                              |
| Main Bowl Length (mm)   | 469                                              |
| Main Bowl Width (mm)    | 393                                              |
| Main Bowl Depth (mm)    | 209                                              |
| Second Bowl Length (mm) | -                                                |
| Second Bowl Width (mm)  | -                                                |
| Second Bowl Depth (mm)  | -                                                |
| Tap hole Size (mm)      | -                                                |
| Waste Size (mm)         | 1 x 90                                           |
| Waste Kit               | Included with sink (1 x 90mm BSW & overflow kit) |
| Min. Base Unit (mm)     | 600                                              |
| Cutout Size Length (mm) | 488                                              |
| Cutout Size Width (mm)  | 410                                              |
| Warranty Sinks (years)  | 20                                               |
| Product Code            | PAR4553CG/                                       |
| Barcode                 | 5015834049892                                    |