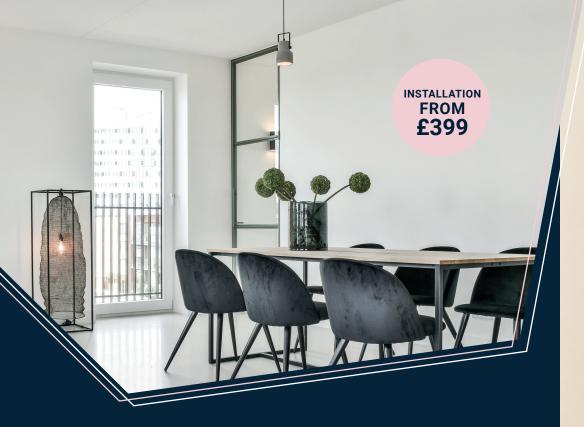

## **Contemporary internal heritage double doors**

Mustang contemporary doors are made to bespoke sizes and designs and can incorporate horizontal and vertical slim aluminium glazing bars to create sharp, angular designs, resulting in a style which is balanced and mirrored on both sides of the door.

Fixed aluminium screens can be made to sit alongside a single or double door or they can be supplied as a standalone item to create a complete glass wall. Our fixed screens are suitable for residential and commercial properties and are often specified to create a glass partition in offices.