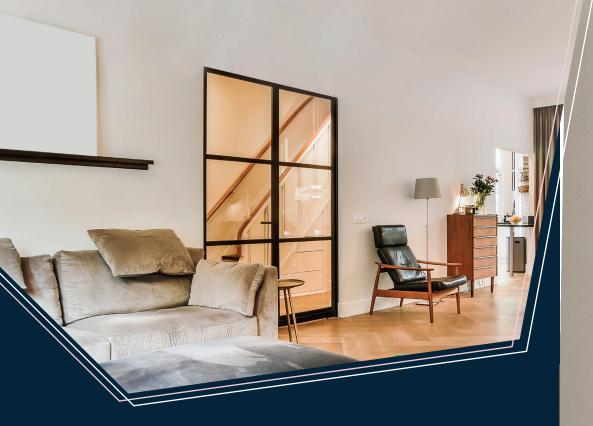

## **Steel Look Internal Sliding Doors and Pivot Doors**

Our oversized pivot doors for inside the home can be made in impressive sizes up to 2200mm wide.

Rather than being hinged and attached to the door frame, a pivot door operates by means of a pivot at the top and bottom of the door, creating a fabulous, minimalist aesthetic within the home.

#### **Dimensions**

Single pivot door up to 2200mm wide x 2600mm high Double pivot doors up to 4400mm wide x 2600mm high

Our sliding doors operate on an aluminium track, positioned at the top of the doors. This ensures that the floor level remains flush for ease of access between rooms. Rather than opening into a room, you can choose whether your sliding doors will gently glide parallel to the internal wall, where they will sit neatly whilst open, or by creating a purpose-built cavity, the doors give the illusion of disappearing, to create a 'pocket sliding door' system.