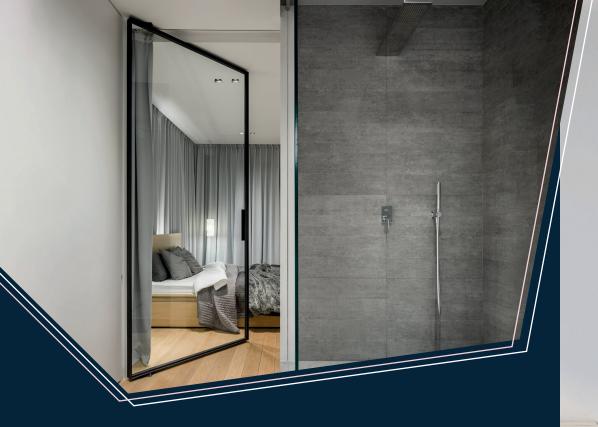

## **Steel Look Internal Sliding Doors and Pivot Doors**

Our oversized pivot doors for inside the home can be made in impressive sizes up to 2200mm wide.

Rather than being hinged and attached to the door frame, a pivot door operates by means of a pivot at the top and bottom of the door, creating a fabulous, minimalist aesthetic within the home.

#### **Dimensions**

Single pivot door up to 2200mm wide x 2600mm high Double pivot doors up to 4400mm wide x 2600mm high

Our sliding doors operate on an aluminium track, positioned at the top of the doors. This ensures that the floor level remains flush for ease of access between rooms. Rather than opening into a room, you can choose whether your sliding doors will gently glide parallel to the internal wall, where they will sit neatly whilst open, or by creating a purpose-built cavity, the doors give the illusion of disappearing, to create a 'pocket sliding door' system.