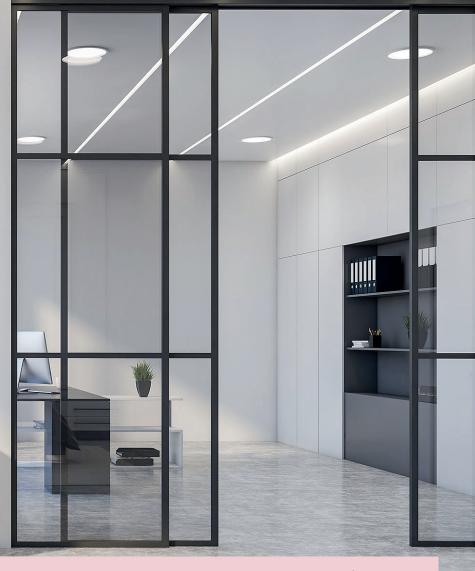

## **Contemporary internal heritage double doors**

Mustang contemporary doors are made to bespoke sizes and designs and can incorporate horizontal and vertical slim aluminium glazing bars to create sharp, angular designs, resulting in a style which is balanced and mirrored on both sides of the door.

Fixed aluminium screens can be made to sit alongside a single or double door or they can be supplied as a standalone item to create a complete glass wall. Our fixed screens are suitable for residential and commercial properties and are often specified to create a glass partition in offices.