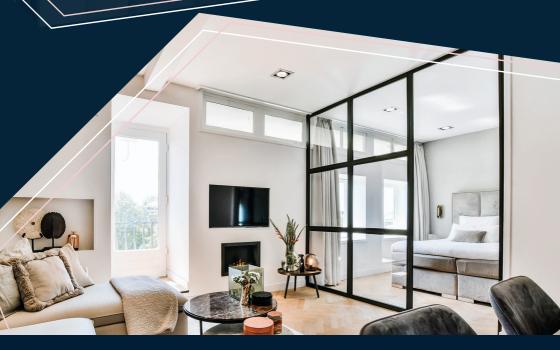

## ALUMINIUM INTERNAL HERITAGE DOORS

Our aluminium heritage industrial style internal doors and room dividers, feature a contemporary black, powder-coated finish and two slim horizontal bars. Every door has clear, safety laminated glass, to allow plenty of natural light to flow within the rooms of your home.

## **Contemporary internal heritage single doors**

Mustang internal doors and room dividers with slim aluminium sightlines are made especially for you, to your sizes and designs. They are perfect for creating a partition between rooms, providing different zones whilst maintaining an airy open plan feeling.

They look amazing in contemporary homes, with their slim Georgian style bars and fit in perfectly within industrial, rustic homes.