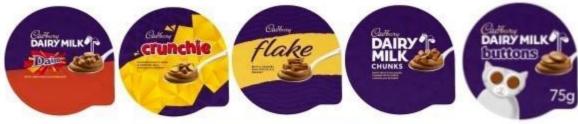

| Product name: Cadbury Daim<br>Chocolate Dessert<br>Product size: 75g<br>Use by date: 18-May | Product name: Cadbury Crunchie Chocolate Dessert Product size: 75g Use by date: 17-May | Product name: Cadbury Flake<br>Chocolate Dessert<br>Product size: 75g<br>Use by date: 17-May |
|---------------------------------------------------------------------------------------------|----------------------------------------------------------------------------------------|----------------------------------------------------------------------------------------------|
| Product name: Cadbury Dairy                                                                 | Product name: Cadbury Dairy                                                            | Product name: Cadbury Heroes                                                                 |
| Milk Chunks Chocolate Dessert                                                               | Milk Buttons Chocolate Dessert                                                         | Chocolate Desserts (six pack)                                                                |
| Product size: 75g                                                                           | Product size: 75g                                                                      | Product size: 6x75g                                                                          |
| Use by date: 18-May                                                                         | Use by date: 18-May                                                                    | Use by date: 18-May                                                                          |

The use by date can be found on the lid

If you have bought any products as detailed above, do not eat them.