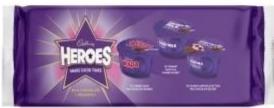

| Product name: Cadbury Daim<br>Chocolate Dessert<br>Product size: 75g<br>Use by date: 18-May | Product name: Cadbury Crunchie Chocolate Dessert Product size: 75g Use by date: 17-May | Product name: Cadbury Flake<br>Chocolate Dessert<br>Product size: 75g<br>Use by date: 17-May |
|---------------------------------------------------------------------------------------------|----------------------------------------------------------------------------------------|----------------------------------------------------------------------------------------------|
| Product name: Cadbury Dairy                                                                 | Product name: Cadbury Dairy                                                            | Product name: Cadbury Heroes                                                                 |
| Milk Chunks Chocolate Dessert                                                               | Milk Buttons Chocolate Dessert                                                         | Chocolate Desserts (six pack)                                                                |
| Product size: 75g                                                                           | Product size: 75g                                                                      | Product size: 6x75g                                                                          |
| Use by date: 18-May                                                                         | Use by date: 18-May                                                                    | Use by date: 18-May                                                                          |

The use by date can be found on the lid

If you have bought any products as detailed above, do not eat them.