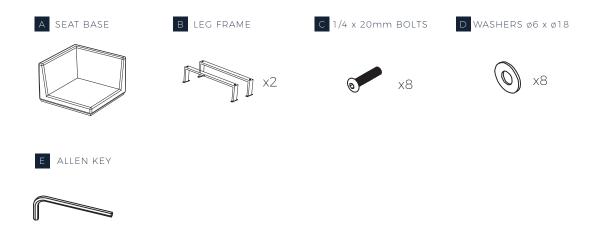

### **COMPONENT PARTS**

Please check if you have all the parts as listed below. Note: The quantities below are the correct amount to complete the assembly. In some cases more fittings may be supplied than are required.