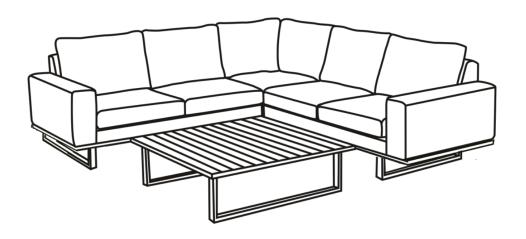

## ETHOS CORNER SOFA

### LV-SF-1812C | Corner Sofa

#### **Dimensions:**

88×88×74cm