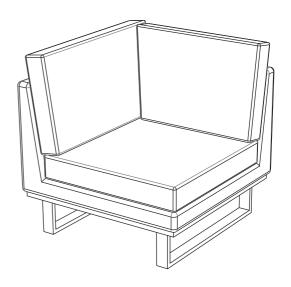

### STEP 2

Carefully turn the assembled chair, and double check all the bolts are fully tightened.