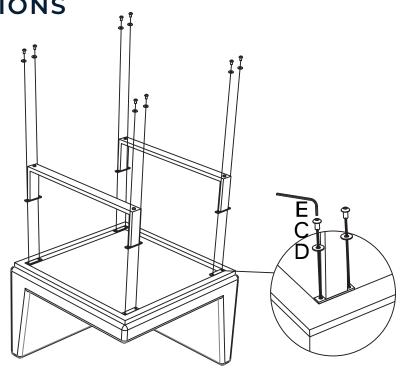

#### STEP 1

Ensure all the parts are at the correct positions. Use the allen key (Part E) to tighten up all the bolts.

### STEP 2

Carefully turn the assembled chair, and double check all the bolts are fully tightened.