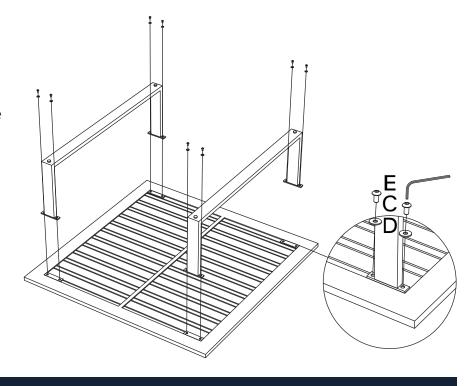

#### STEP 1

Ensure all the parts are at the correct positions. Use the allen key (Part E) to tighten up all the bolts.