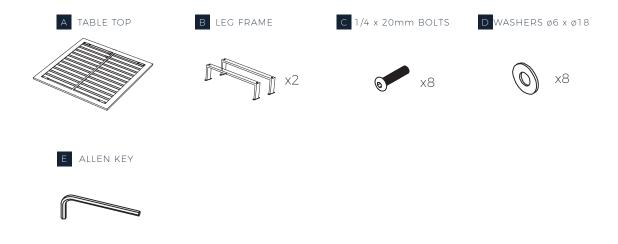

## **COMPONENT PARTS**

Please check if you have all the parts as listed below. Note: The quantities below are the correct amount to complete the assembly. In some cases more fittings may be supplied than are required.