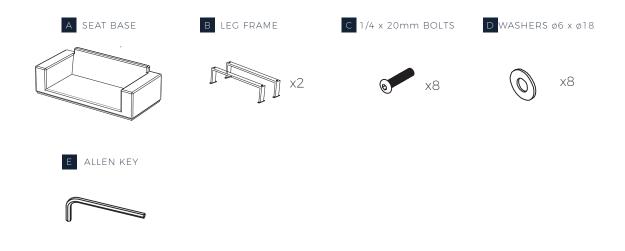

## **COMPONENT PARTS**

Please check if you have all the parts as listed below. Note: The quantities below are the correct amount to complete the assembly. In some cases more fittings may be supplied than are required.