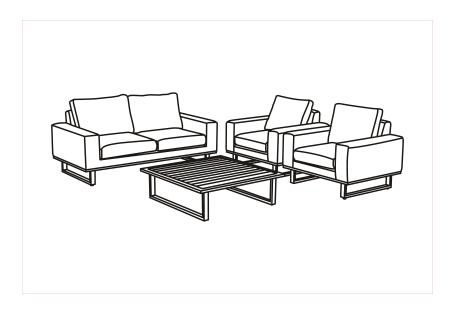

# **Ethos 2 Seat Sofa**

# LV-SF-1812D | 2 Seat Sofa

#### **Dimensions:**

176×88×74cm