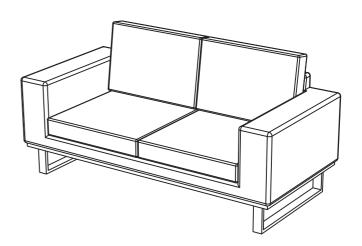

# **Ethos 2 Seat Sofa**

# LV-SF-1812D | 2 Seat Sofa

#### **Dimensions:**

176×88×74cm