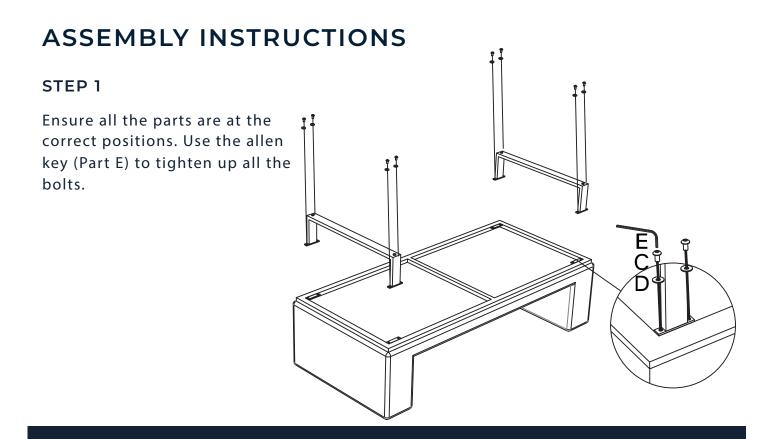

## STEP 2

Carefully turn the assembled chair, and double check all the bolts are fully tightened.