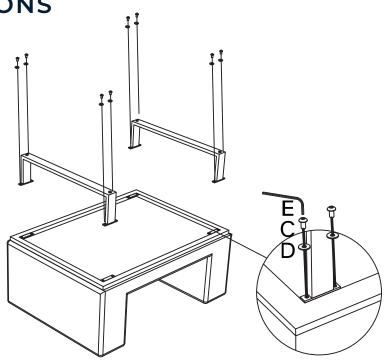

#### STEP 1

Ensure all the parts are at the correct positions. Use the allen key (Part E) to tighten up all the bolts.