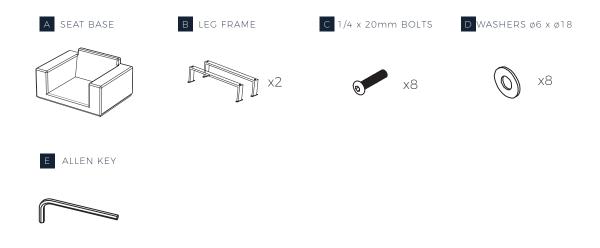

## **COMPONENT PARTS**

Please check if you have all the parts as listed below. Note: The quantities below are the correct amount to complete the assembly. In some cases more fittings may be supplied than are required.