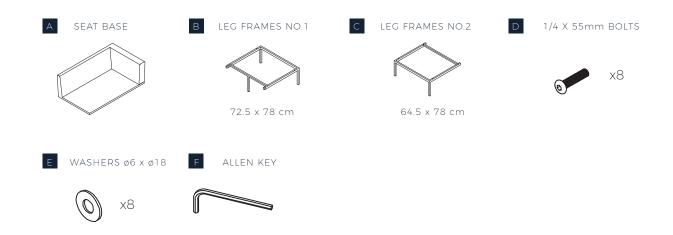

## **COMPONENT PARTS**

Please check if you have all the parts as listed below. Note: The quantities below are the correct amount to complete the assembly. In some cases more fittings may be supplied than are required.

## **ASSEMBLY INSTRUCTIONS**

### STEP 1

Ensure all the parts are at the correct positions, attach two sofa leg frames together.