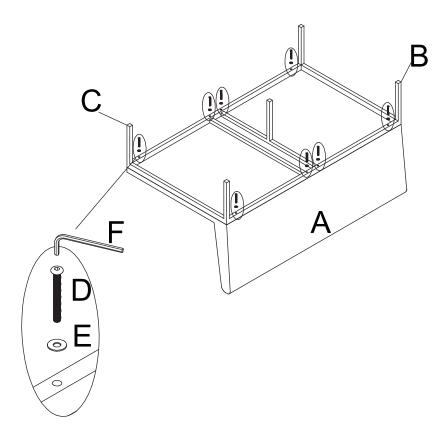

## **COMPONENT PARTS**

Please check if you have all the parts as listed below. Note: The quantities below are the correct amount to complete the assembly. In some cases more fittings may be supplied than are required.

## STEP 2

Ensure all the screws are at the correct positions, using the allen key (Part H) to tighten up all the bolts.