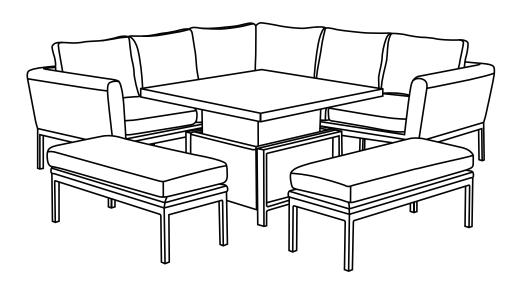

## PULSE COMPACT CORNER DINING SET

# LV-SF-1816-1C | Left Hand 2 Seat Sofa

#### **Dimensions:**

135x86x67cm