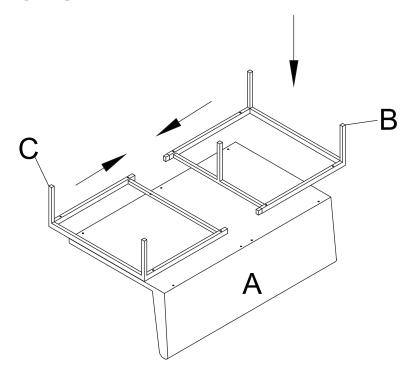

## **ASSEMBLY INSTRUCTIONS**

### STEP 1

Ensure all the parts are at the correct positions, attach two sofa leg frames together.