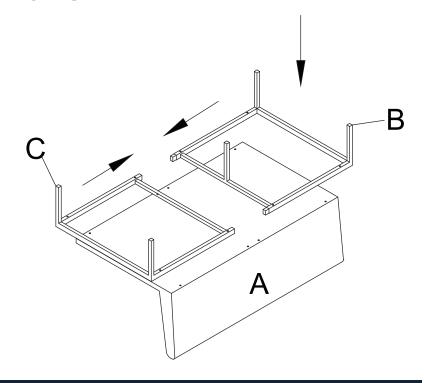

### STEP 1

Ensure all the parts are at the correct positions, attach two sofa leg frames together.