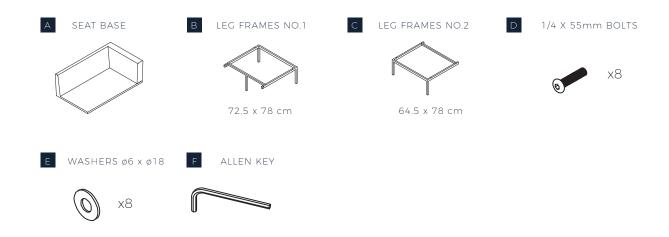

## **COMPONENT PARTS**

Please check if you have all the parts as listed below. Note: The quantities below are the correct amount to complete the assembly. In some cases more fittings may be supplied than are required.