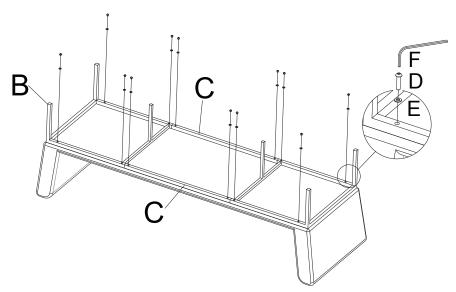

#### STEP 2

Ensure all the screws are at the correct positions. Use the allen key (Part H) to tighten up all the bolts.