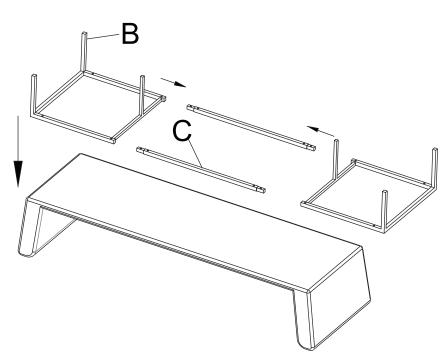

## STEP 1

Ensure all the parts are at the correct positions, attached sofa leg frams and bars together