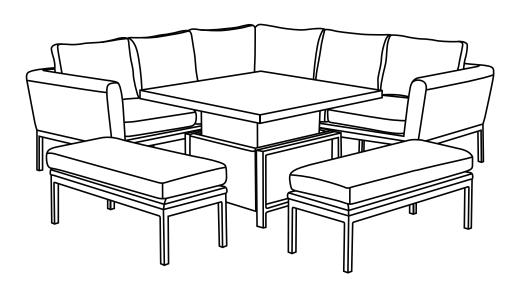

# Please read these instructions carefully before assembling.



INSTRUCTION MANUAL

## PULSE COMPACT CORNER DINING SET

## LV-SF-1816-1C | Right Hand 3 Seat Sofa

#### **Assembly Requirements:**

Number of people required to assemble - 2 Approximate assembly time - 20 minutes

#### **Dimensions:**

220x88x67cm



## **COMPONENT PARTS**

Please check if you have all the parts as listed below. Note: The quantities below are the correct amount to complete the assembly. In some cases more fittings may be supplied than are required.



## **ASSEMBLY INSTRUCTIONS**

## STEP 1

Ensure all the parts are at the correct positions, attached sofa leg frams and bars together



## **COMPONENT PARTS**

Please check if you have all the parts as listed below. Note: The quantities below are the correct amount to complete the assembly. In some cases more fittings may be supplied than are required.



## **ASSEMBLY INSTRUCTIONS**

#### STEP 1

Ensure all the parts are at the correct positions, attach sofa leg frames and bars together



## Safety and Care Advice

### KEEPING OUTDOOR FABRIC LOOKING IT'S BEST IS SIMP