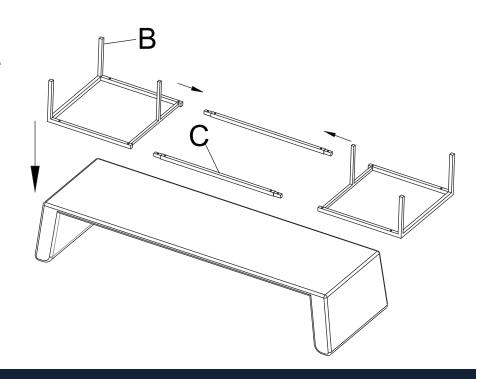

## STEP 1

Ensure all the parts are at the correct positions, attached sofa leg frams and bars together