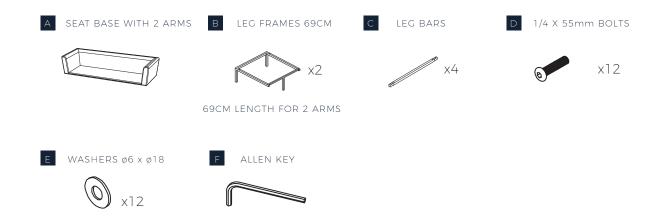

## **COMPONENT PARTS**

Please check if you have all the parts as listed below. Note: The quantities below are the correct amount to complete the assembly. In some cases more fittings may be supplied than are required.