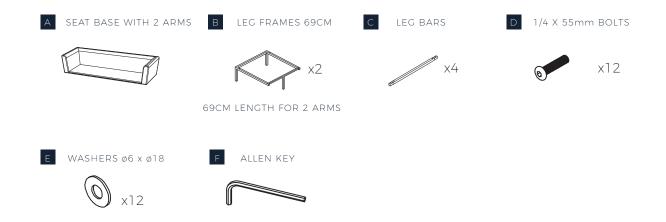

## **COMPONENT PARTS**

Please check if you have all the parts as listed below. Note: The quantities below are the correct amount to complete the assembly. In some cases more fittings may be supplied than are required.