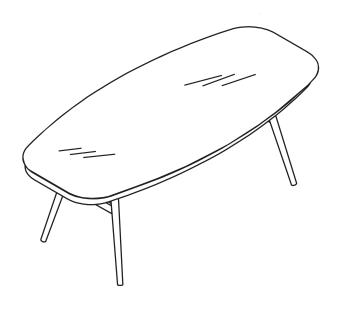

Please read these instructions carefully before assembling.



## INSTRUCTION MANUAL

# **Oval Dining Table**

## LV-SF-0006T | 8 Seat Oval Dining Table

#### Assembly Requirements:

Number of people required to assemble - 2 Approximate assembly time - 10 minutes Dimensions: 230×107×75cm



## **COMPONENT PARTS**

Please check if you have all the parts as listed below. Note: The quantities below are the correct amount to complete the assembly. In some cases more fittings may be supplied than are required.



### **ASSEMBLY INSTRUCTIONS**

#### STEP 1

Ensure table legs are at the correct positions, assemble the legs with the bolts and washers. (<u>Do not tighten screws leave</u> finger tight!)



#### STEP 2

Put the supporting bar between two table legs, assemble the bar with bolts and washers, when all bolts at the correct positions. Use the allen key (Part G) to tighten up all the bolts.



#### STEP 3

Carefully turn the assembled table frame, and double check all the bolts are fully tightened. Then put the glass top onto the table frame carefully.



## Safety and Care