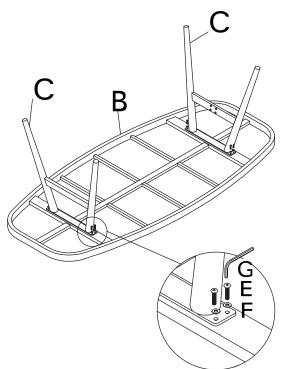

#### STEP 1

Ensure table legs are at the correct positions, assemble the legs with the bolts and washers. (<u>Do not tighten screws leave</u> finger tight!)