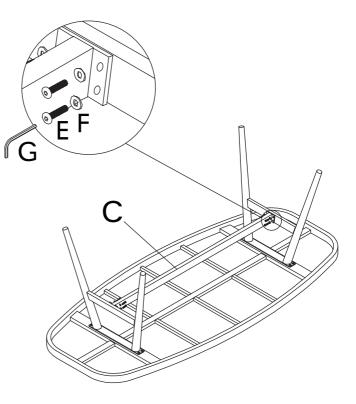

#### STEP 2

Put the supporting bar between two table legs, assemble the bar with bolts and washers, when all bolts at the correct positions. Use the allen key (Part G) to tighten up all the bolts.