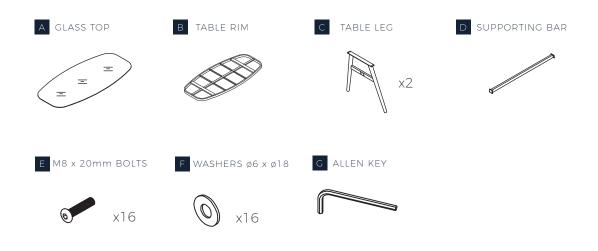

## **COMPONENT PARTS**

Please check if you have all the parts as listed below. Note: The quantities below are the correct amount to complete the assembly. In some cases more fittings may be supplied than are required.