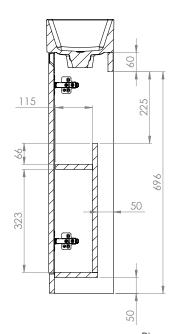

## FAQs

Q: How big is the plumbing void?

- Q: Are the hinges soft close?
- Q: How deep is the unit with door open?
- Q: Can the doors be adjusted?
- Q: Is the shelf removable?
- Q: What is the shelf capacity?
- Q: How many shelves are there?
- Q: Is the shelf adjustable?
- Q: What is the interior finish of the unit?

- A: 50mm.
- A: Yes, the hinges are soft close.
- A: Approx 566mm at 90°.
- A: The door can be adjusted as detailed in the supplied instructions
- A: No, the shelf can't be removed.
- A: Shelf maximum depth: 115mm.
- A: There is one shelf and a base within the unit.
- A: No, the shelf is in a fixed position.
- A: Dark Grey in all finishes apart from Matt White which has White internals.