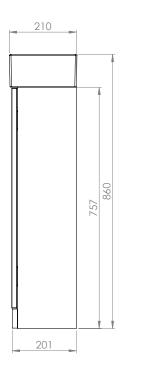

## 400mm Cloakroom Unit

What's in the box: 1x 545175 or 545176

Unit, Basin + Colour Matched Backplate Handle

Diagrams not to scale All dimensions in mm Tolerance of +/-5mm

## <u>Materials</u>

Carcass: 16mm painted MDF Fascia Components: 18mm painted MDF

\*\*Dimensions are subject to change, customers are advised to measure actual product before commencing installation. \*\*\*Fixing point dimensions are for guidance only/the positions of wall fixing must be checked when product is received.