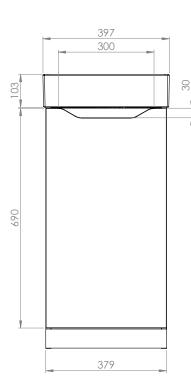

## 400mm Cloakroom Unit

What's in the box: 1x 545175 or 545176

Unit, Basin + Colour Matched Backplate Handle

Diagrams not to scale All dimensions in mm Tolerance of +/-5mm

## <u>Materials</u>

Carcass: 16mm painted MDF Fascia Components: 18mm painted MDF

\*\*Dimensions are subject to change, customers are advised to measure actual product before commencing installation. \*\*\*Fixing point dimensions are for guidance only/the positions of wall fixing must be checked when product is received.