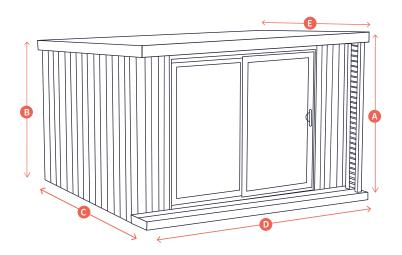

## **External Size:**

3.6m (w) x 3.0m (d)

(for accurate sizes see details below)

- A External Height Front: 2500mm
- B External Height Back: 2312mm
- External Depth: 3250mm
- External Width: 3700mm
- External Depth Including Overhangs: 3610mm

mm

Internal Dimensions: 3500mm (w) x 3050mm (d)

Internal Area: 10.68m²
Internal Height - Front: 2235mm
Internal Height - Back: 2047mm

External Footprint: 3700mm (w) x 3250mm (d) External Size with Overhangs: 3700mm (w) x 3610mm (d)

External Height - Front: 2500mm External Height - Back: 2312mm

Roof Thickness: 80mm
Overall Wall Thickness: 90mm
Wall Insulation Thickness: 70mm
Floor Thickness: 80mm

Door Height: 2070mm
Door Width: 1830mm
Glazing Thickness: 28mm