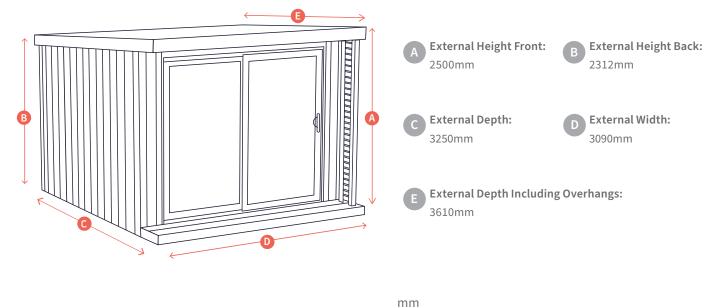

## **External Size:**

3.0m (w) x 3.0m (d) (for accurate sizes see details below)

## Basebox by Green Retreats

| Internal Dimensions:<br>Internal Area:<br>Internal Height - Front:<br>Internal Height - Back: | 2280mm (w) x 3050mm (d)<br>8.81m²<br>2235mm<br>2047mm |
|-----------------------------------------------------------------------------------------------|-------------------------------------------------------|
| External Footprint :                                                                          | 3090mm (w) x 3250mm (d)                               |
| External Size with Overhangs:                                                                 | 3090mm (w) x 3610mm (d)                               |
| External Height - Front:                                                                      | 2500mm                                                |
| External Height - Back:                                                                       | 2312mm                                                |
|                                                                                               |                                                       |
| Roof Thickness:                                                                               | 80mm                                                  |
| Overall Wall Thickness:                                                                       | 90mm                                                  |
| Wall Insulation Thickness:                                                                    | 70mm                                                  |
| Floor Thickness:                                                                              | 80mm                                                  |
| Door Height:                                                                                  | 2070mm                                                |
| Door Width:                                                                                   | 1830mm                                                |
| Glazing Thickness:                                                                            | 28mm                                                  |