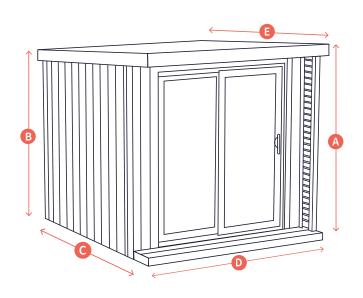

## **External Size:**

2.4m (w) x 2.4m (d)

(for accurate sizes see details below)

- A External Height Front: 2500mm
- B External Height Back: 2350mm
- External Depth: 2640mm
- External Width: 2480mm
- External Depth Including Overhangs: 3000mm

MM

Internal Dimensions: 2280mm (w) x 2440mm (d)

Internal Area: 5.56m²
Internal Height - Front: 2235mm
Internal Height - Back: 2085mm

External Footprint: 2480mm (w) x 2640mm (d) External Size with Overhangs: 2480mm (w) x 3000mm (d)

External Height - Front: 2500mm External Height - Back: 2350mm

Roof Thickness: 80mm
Overall Wall Thickness: 90mm
Wall Insulation Thickness: 70mm
Floor Thickness: 80mm

Door Height: 2070mm
Door Width: 1830mm
Glazing Thickness: 28mm