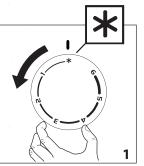

ed in accordance with the following code:

Green and yellow: Earth
Blue: Neutral
Brown: Live



As the colours of the wires in the mains lead may not correspond with the coloured markings identifying the terminals in your plug, proceed as follows:

The green and yellow wire must be connected to the terminal in the plug marked with the letter E or the earth symbol  $\stackrel{\blacksquare}{=}$  or coloured green or green and yellow. The blue wire must be connected to the terminal marked with the letter N or coloured black. The brown wire must be connected to the terminal marked with the letter L or coloured red.





TRNS0505M - 375x172xH382 mm (LxHxD): TRNS0808M - 495x172xH382 mm

230 V ~ 50Hz

TRNS0505M 500W / TRNS0808M 800W

TRNS0505M 5.52 kg / TRNS0808M 7.52 Kg