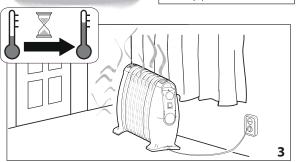

d are coloured in accordance with the following code:

Green and yellow: Earth
Blue: Neutral
Brown: Live



As the colours of the wires in the mains lead may not correspond with the coloured markings identifying the terminals in your plug, proceed as follows:

The green and yellow wire must be connected to the terminal in the plug marked with the letter E or the earth symbol  $\stackrel{\blacksquare}{=}$  or coloured green or green and yellow. The blue wire must be connected to the terminal marked with the letter N or coloured black. The brown wire must be connected to the terminal marked with the letter L or coloured red.





TRNS0505M - 375x172xH382 mm (LxHxD): TRNS0808M - 495x172xH382 mm

230 V ~ 50Hz

TRNS0505M 500W / TRNS0808M 800W

TRNS0505M 5.52 kg / TRNS0808M 7.52 Kg