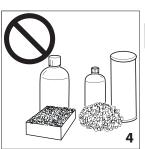

rdance with the following code:

Green and yellow: Earth
Blue: Neutral
Brown: Live



As the colours of the wires in the mains lead may not correspond with the coloured markings identifying the terminals in your plug, proceed as follows:

The green and yellow wire must be connected to the terminal in the plug marked with the letter E or the earth symbol  $\stackrel{\blacksquare}{=}$  or coloured green or green and yellow. The blue wire must be connected to the terminal marked with the letter N or coloured black. The brown wire must be connected to the terminal marked with the letter L or coloured red.





TRNS0505M - 375x172xH382 mm (LxHxD): TRNS0808M - 495x172xH382 mm

230 V ~ 50Hz

TRNS0505M 500W / TRNS0808M 800W

TRNS0505M 5.52 kg / TRNS0808M 7.52 Kg