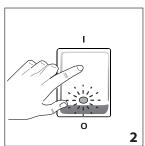

in accordance with the following code:

Green and yellow: Earth
Blue: Neutral
Brown: Live



As the colours of the wires in the mains lead may not correspond with the coloured markings identifying the terminals in your plug, proceed as follows:

The green and yellow wire must be connected to the terminal in the plug marked with the letter E or the earth symbol  $\stackrel{\blacksquare}{=}$  or coloured green or green and yellow. The blue wire must be connected to the terminal marked with the letter N or coloured black. The brown wire must be connected to the terminal marked with the letter L or coloured red.





TRNS0505M - 375x172xH382 mm (LxHxD): TRNS0808M - 495x172xH382 mm

230 V ~ 50Hz

TRNS0505M 500W / TRNS0808M 800W

TRNS0505M 5.52 kg / TRNS0808M 7.52 Kg