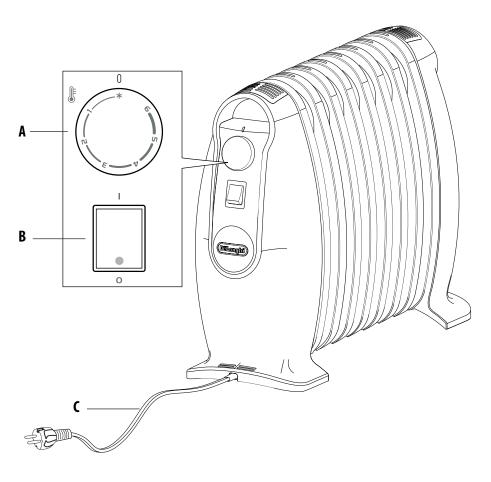

is not fitted with a plug, please follow the instructions provided below:

## **WARNING** - THIS APPLIANCE MUST BE EARTHED

## **IMPORTANT**

The wires in the mains lead are coloured in accordance with the following code:

Green and yellow: Earth
Blue: Neutral
Brown: Live



As the colours of the wires in the mains lead may not correspond with the coloured markings identifying the terminals in your plug, proceed as follows:

The green and yellow wire must be connected to the terminal in the plug marked with the letter E or the earth symbol  $\stackrel{\blacksquare}{=}$  or coloured green or green and yellow. The blue wire must be connected to the terminal marked with the letter N or coloured black. The brown wire must be connected to the terminal marked with the letter L or coloured red.





TRNS0505M - 375x172xH382 mm (LxHxD): TRNS0808M - 495x172xH382 mm

230 V ~ 50Hz

TRNS0505M 500W / TRNS0808M 800W

TRNS0505M 5.52 kg / TRNS0808M 7.52 Kg