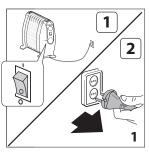

## **ELECTRICAL CONNECTION**

- A) If your appliance comes fitted with a plug, it will incorporate a 13 Amp fuse. If it does not fit your socket, the plug should be cut off from the mains lead, and an appropriate plug fitted, as below. WARNING: Very carefully dispose of the cut off plug after removing the fuse: do not insert in a 13 Amp socket elsewhere in the house as this could cause a shock hazard. With alternative plugs not incorporating a fuse, the circuit must be protected by a 15 Amp fuse. If the plug is a moulded-on type, the fuse cover must be re-fitted when changing the fuse using a 13 Amp Asta approved fuse to BS 1362. In the event of losing the fuse cover, the plug must NOT be used until a replacement fuse cover can be obtained from your nearest electrical dealer. The colour of the correct replacement fuse cover is that as marked on the base of the plug.
- B) If your appliance is not fitted with a plug, please follow the instructions provided below:

## **WARNING** - THIS APPLIANCE MUST BE EARTHED

## **IMPORTANT**

The wires in the mains lead are coloured in accordance with the following code:

Green and yellow: Earth
Blue: Neutral
Brown: Live

As the colours of the wires in the mains lead may not correspond with the coloured markings identifying the terminals in your plug, proceed as follows:

The green and yellow wire must be connected to the terminal in the plug marked with the letter E or the earth symbol  $\stackrel{\blacksquare}{=}$  or coloured green or green and yellow. The blue wire must be connected to the terminal marked with the letter N or coloured black. The brown wire must be connected to the terminal marked with the letter L or coloured red.