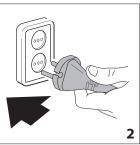

## **ELECTRICAL CONNECTION**

- A) If your appliance comes fitted with a plug, it will incorporate a 13 Amp fuse. If it does not fit your socket, the plug should be cut off from the mains lead, and an appropriate plug fitted, as below. WARNING: Very carefully dispose of the cut off plug after removing the fuse: do not insert in a 13 Amp socket elsewhere in the house as this could cause a shock hazard. With alternative plugs not incorporating a fuse, the circuit must be protected by a 15 Amp fuse. If the plug is a moulded-on type, the fuse cover must be re-fitted when changing the fuse using a 13 Amp Asta approved fuse to BS 1362. In the event of losing the fuse cover, the plug must NOT be used until a replacement fuse cover can be obtained from your nearest electrical dealer. The colour of the correct replacement fuse cover is that as marked on the base of the plug.
- B) If your appliance is not fitted with a plug, please follow the instructions provided below: