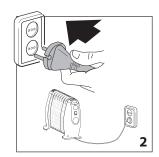

## **ELECTRICAL CONNECTION**

- A) If your appliance comes fitted with a plug, it will incorporate a 13 Amp fuse. If it does not fit your socket, the plug should be cut off from the mains lead, and an appropriate plug fitted, as below. WARNING: Very carefully dispose of the cut off plug after removing the fuse: do not insert in a 13 Amp socket elsewhere in the house as this could cause a shock hazard. With alternative plugs not incorporating a fuse, the circuit must be protected by a 15 Amp fuse. If the plug is a moulded-on type, the fuse cover must be re-fitted when changing the fuse using a 13 Amp Asta approved fuse to BS 1362. In the event of losing the fuse cover, the plug must NOT be used until a replacement fuse cover can be obtained from your nearest electrical dealer. The colour of the correct replacement fuse cover is that as marked on the base of the plug.
- B) If your appliance is not fitted with a plug, please follow the instructions provided below:

## **WARNING** - THIS APPLIANCE MUST BE EARTHED

## **IMPORTANT**

The wires in the mains lead are coloured in accordance with the following code:

Green and yellow: Earth
Blue: Neutral
Brown: Live

As the colours of the wires in the mains lead may not correspond with the coloured markings identifying the terminals in your plug, proceed as follows:

The green and yellow wire must be connected to the terminal in the plug marked with the letter E or the earth symbol  $\stackrel{\blacksquare}{=}$  or coloured green or green and yellow. The blue wire must be connected to the terminal marked with the letter N or coloured black. The brown wire must be connected to the terminal marked with the letter L or coloured red.