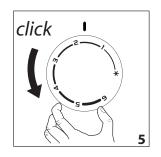

TRNS0505M - 375x172xH382 mm (LxHxD): TRNS0808M - 495x172xH382 mm

230 V ~ 50Hz

TRNS0505M 500W / TRNS0808M 800W

TRNS0505M 5.52 kg / TRNS0808M 7.52 Kg