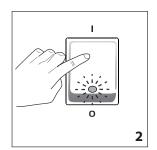

ead are coloured in accordance with the following code:

Green and yellow: Earth
Blue: Neutral
Brown: Live



As the colours of the wires in the mains lead may not correspond with the coloured markings identifying the terminals in your plug, proceed as follows:

The green and yellow wire must be connected to the terminal in the plug marked with the letter E or the earth symbol  $\stackrel{\blacksquare}{=}$  or coloured green or green and yellow. The blue wire must be connected to the terminal marked with the letter N or coloured black. The brown wire must be connected to the terminal marked with the letter L or coloured red.





TRNS0505M - 375x172xH382 mm (LxHxD): TRNS0808M - 495x172xH382 mm

230 V ~ 50Hz

TRNS0505M 500W / TRNS0808M 800W

TRNS0505M 5.52 kg / TRNS0808M 7.52 Kg