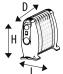

TRNS0505M - 375x172xH382 mm (LxHxD): TRNS0808M - 495x172xH382 mm

230 V ~ 50Hz

TRNS0505M 500W / TRNS0808M 800W

TRNS0505M 5.52 kg / TRNS0808M 7.52 Kg