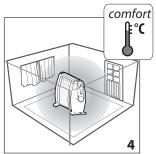

are coloured in accordance with the following code:

Green and yellow: Earth
Blue: Neutral
Brown: Live



As the colours of the wires in the mains lead may not correspond with the coloured markings identifying the terminals in your plug, proceed as follows:

The green and yellow wire must be connected to the terminal in the plug marked with the letter E or the earth symbol  $\stackrel{\blacksquare}{=}$  or coloured green or green and yellow. The blue wire must be connected to the terminal marked with the letter N or coloured black. The brown wire must be connected to the terminal marked with the letter L or coloured red.





TRNS0505M - 375x172xH382 mm (LxHxD): TRNS0808M - 495x172xH382 mm

230 V ~ 50Hz

TRNS0505M 500W / TRNS0808M 800W

TRNS0505M 5.52 kg / TRNS0808M 7.52 Kg