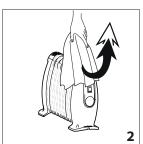

de:

Green and yellow: Earth
Blue: Neutral
Brown: Live



As the colours of the wires in the mains lead may not correspond with the coloured markings identifying the terminals in your plug, proceed as follows:

The green and yellow wire must be connected to the terminal in the plug marked with the letter E or the earth symbol  $\stackrel{\blacksquare}{=}$  or coloured green or green and yellow. The blue wire must be connected to the terminal marked with the letter N or coloured black. The brown wire must be connected to the terminal marked with the letter L or coloured red.





TRNS0505M - 375x172xH382 mm (LxHxD): TRNS0808M - 495x172xH382 mm

230 V ~ 50Hz

TRNS0505M 500W / TRNS0808M 800W

TRNS0505M 5.52 kg / TRNS0808M 7.52 Kg