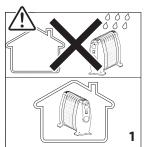

mains lead are coloured in accordance with the following code:

Green and yellow: Earth
Blue: Neutral
Brown: Live



As the colours of the wires in the mains lead may not correspond with the coloured markings identifying the terminals in your plug, proceed as follows:

The green and yellow wire must be connected to the terminal in the plug marked with the letter E or the earth symbol  $\stackrel{\blacksquare}{=}$  or coloured green or green and yellow. The blue wire must be connected to the terminal marked with the letter N or coloured black. The brown wire must be connected to the terminal marked with the letter L or coloured red.





TRNS0505M - 375x172xH382 mm (LxHxD): TRNS0808M - 495x172xH382 mm

230 V ~ 50Hz

TRNS0505M 500W / TRNS0808M 800W

TRNS0505M 5.52 kg / TRNS0808M 7.52 Kg