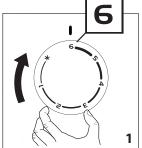

lead are coloured in accordance with the following code:

Green and yellow: Earth
Blue: Neutral
Brown: Live



As the colours of the wires in the mains lead may not correspond with the coloured markings identifying the terminals in your plug, proceed as follows:

The green and yellow wire must be connected to the terminal in the plug marked with the letter E or the earth symbol  $\stackrel{\blacksquare}{=}$  or coloured green or green and yellow. The blue wire must be connected to the terminal marked with the letter N or coloured black. The brown wire must be connected to the terminal marked with the letter L or coloured red.





TRNS0505M - 375x172xH382 mm (LxHxD): TRNS0808M - 495x172xH382 mm

230 V ~ 50Hz

TRNS0505M 500W / TRNS0808M 800W

TRNS0505M 5.52 kg / TRNS0808M 7.52 Kg