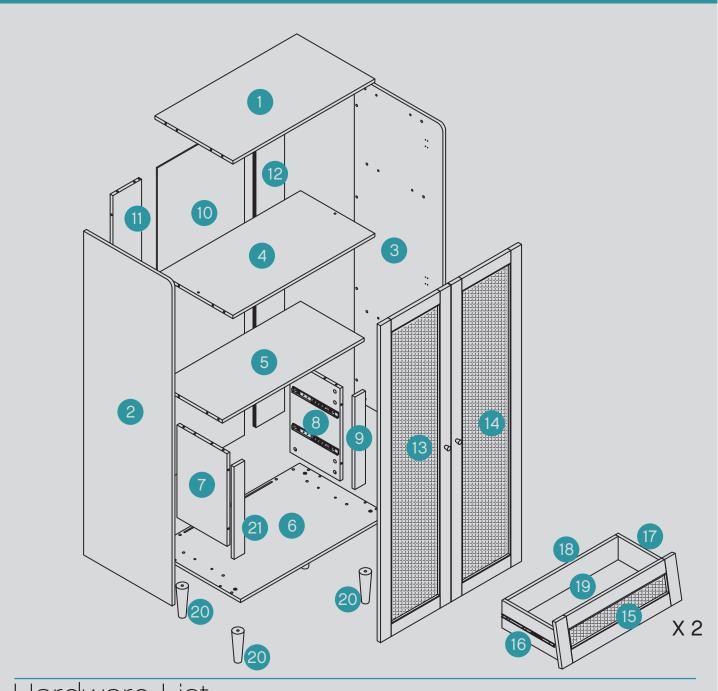

### Parts List

Assemble metal dowels A x 60. Assemble wooden dowels D x 24.

Assemble locking nuts 6 x B.

Assemble locking nuts 4 x B.

Assemble Back Panel.

Assemble locking nuts 2 x B.

Assemble locking nuts 10 x B.

Assemble locking nuts 4 x B.

Assemble locking nuts 4 x B.

Assemble foot using 4 x K bolts

Assemble locking nuts 12 x B.

Assemble locking nuts 16 x B.

Assemble drawer

Assemble doors to side using door hinges 6 x F

Assemble led hanging rail

Assemble anti falling hardware G x 1, H x 1, I x 1,

Fittings to attach the strap to the wall are not provided and suitable fittings for the wall type should be used.

Caution: The drawer is not provided with end stops that prevent it from being pulled out of the unit