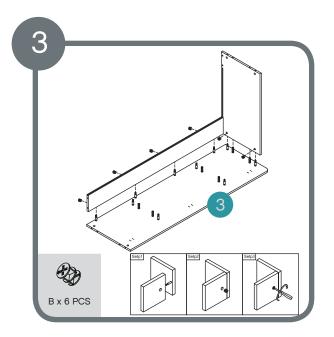

Assemble metal dowels A x 60. Assemble wooden dowels D x 24.

Assemble locking nuts 6 x B.

Assemble locking nuts 4 x B.

Assemble Back Panel.

Assemble locking nuts 2 x B.

Assemble locking nuts 10 x B.

Assemble locking nuts 4 x B.