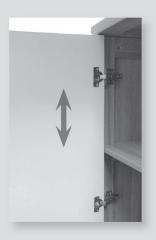

### HINGE ADJUSTMENT INSTRUCTIONS

#### MOVING DOOR **UP OR DOWN**

Loosen top and bottom adjusting point screw on all hinges, push hinge up or down depending on door alignment then tighten screws and add fixed point screws.