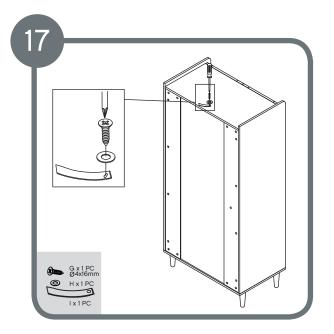

Assemble anti falling hardware G x 1, H x 1, I x 1,

Fittings to attach the strap to the wall are not provided and suitable fittings for the wall type should be used.

Caution: The drawer is not provided with end stops that prevent it from being pulled out of the unit