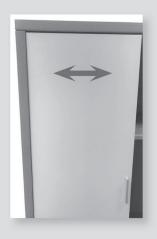

### HINGE ADJUSTMENT INSTRUCTIONS

#### MOVE DOOR LEFT TO RIGHT

Turn adjusting screw clockwise to move door to the right. Turn screw anticlockwise to move door to the left.

#### MOVING DOOR IN OR OUT

Loosen screw on all hinges, move door to desired point, then tighten all screws.

www.tuttibambini.com

Follow us f