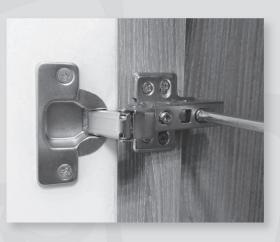

### HINGE ADJUSTMENT INSTRUCTIONS

#### MOVING DOOR **UP OR DOWN**

Loosen top and bottom adjusting point screw on all hinges, push hinge up or down depending on door alignment then tighten screws and add fixed point screws.

#### MOVE DOOR LEFT TO RIGHT

Turn adjusting screw clockwise to move door to the right. Turn screw anticlockwise to move door to the left.

#### MOVING DOOR IN OR OUT

Loosen screw on all hinges, move door to desired point, then tighten all screws.

www.tuttibambini.com

Follow us f