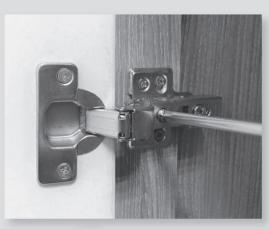

### HINGE ADJUSTMENT INSTRUCTIONS

#### MOVE DOOR LEFT TO RIGHT

Turn adjusting screw clockwise to move door to the right. Turn screw anticlockwise to move door to the left.

#### MOVING DOOR IN OR OUT

Loosen screw on all hinges, move door to desired point, then tighten all screws.

www.tuttibambini.com

Follow us f