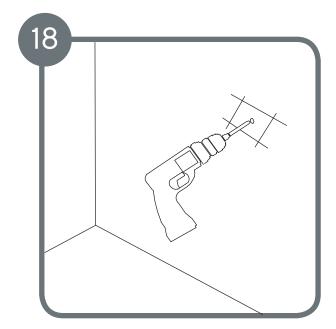

#### MOVING DOOR IN OR OUT

Loosen screw on all hinges, move door to desired point, then tighten all screws.

www.tuttibambini.com

Follow us f