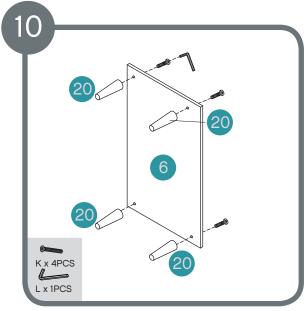

Assemble metal dowels A x 60. Assemble wooden dowels D x 24.

Assemble locking nuts 6 x B.

Assemble locking nuts 4 x B.

Assemble Back Panel.

Assemble locking nuts 2 x B.

Assemble locking nuts 10 x B.

Assemble locking nuts 4 x B.

Assemble locking nuts 4 x B.

Assemble foot using 4 x K bolts

Assemble locking nuts 12 x B.

Assemble locking nuts 16 x B.

Assemble drawer

Assemble doors to side using door hinges 6 x F

Assemble led hanging rail