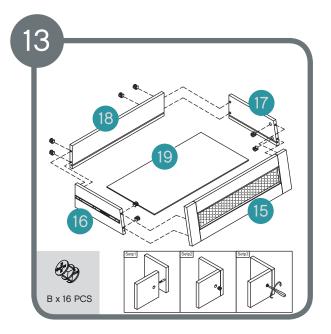

Assemble metal dowels A x 60. Assemble wooden dowels D x 24.

Assemble locking nuts 6 x B.

Assemble locking nuts 4 x B.

Assemble Back Panel.

Assemble locking nuts 2 x B.

Assemble locking nuts 10 x B.

Assemble locking nuts 4 x B.

Assemble locking nuts 4 x B.

Assemble foot using 4 x K bolts

Assemble locking nuts 12 x B.

Assemble locking nuts 16 x B.

Assemble drawer

Assemble doors to side using door hinges 6 x F

Assemble led hanging rail