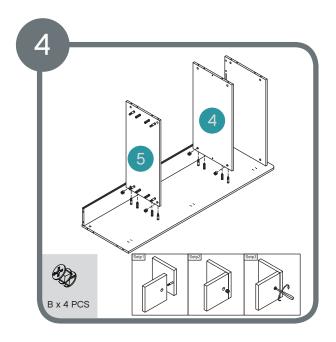

Assemble metal dowels A x 60. Assemble wooden dowels D x 24.

Assemble locking nuts 6 x B.

Assemble locking nuts 4 x B.

Assemble Back Panel.

Assemble locking nuts 2 x B.

Assemble locking nuts 10 x B.

Assemble locking nuts 4 x B.