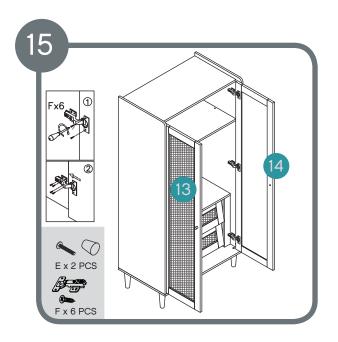

Assemble locking nuts 4 x B.

Assemble foot using 4 x K bolts

Assemble locking nuts 12 x B.

Assemble locking nuts 16 x B.

Assemble drawer

Assemble doors to side using door hinges 6 x F

Assemble led hanging rail