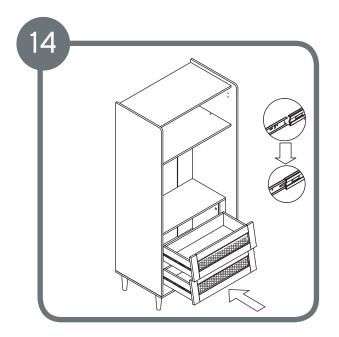

Assemble locking nuts 4 x B.

Assemble foot using 4 x K bolts

Assemble locking nuts 12 x B.

Assemble locking nuts 16 x B.

Assemble drawer

Assemble doors to side using door hinges 6 x F

Assemble led hanging rail