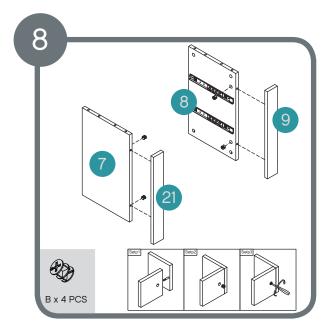

Assemble locking nuts 4 x B.

Assemble foot using 4 x K bolts

Assemble locking nuts 12 x B.

Assemble locking nuts 16 x B.

Assemble drawer

Assemble doors to side using door hinges 6 x F

Assemble led hanging rail