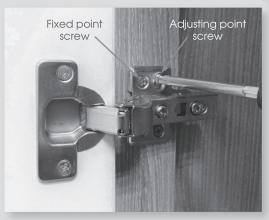

### HINGE ADJUSTMENT INSTRUCTIONS

#### MOVING DOOR **UP OR DOWN**

Loosen top and bottom adjusting point screw on all hinges, push hinge up or down depending on door alignment then tighten screws and add fixed point screws.

#### MOVE DOOR LEFT TO RIGHT

Turn adjusting screw clockwise to move door to the right. Turn screw anticlockwise to move door to the left.

#### MOVING DOOR IN OR OUT

Loosen screw on all hinges, move door to desired point, then tighten all screws.

www.tuttibambini.com

Follow us f