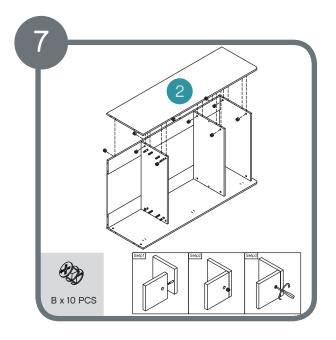

Assemble metal dowels A x 60. Assemble wooden dowels D x 24.

Assemble locking nuts 6 x B.

Assemble locking nuts 4 x B.

Assemble Back Panel.

Assemble locking nuts 2 x B.

Assemble locking nuts 10 x B.

Assemble locking nuts 4 x B.