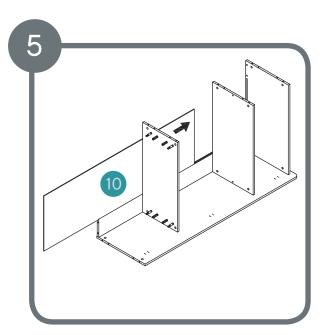

Assemble metal dowels A x 60. Assemble wooden dowels D x 24.

Assemble locking nuts 6 x B.

Assemble locking nuts 4 x B.

Assemble Back Panel.

Assemble locking nuts 2 x B.

Assemble locking nuts 10 x B.

Assemble locking nuts 4 x B.