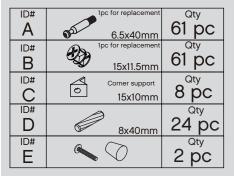

#### Hardware List

| F        | <b>1 1 1 1 1 1 1 1 1 1</b> | 6 pc |
|----------|----------------------------|------|
| G<br>ID# | 4x16mm                     | 1 pc |
| ID#<br>H | (10/6mm)                   | 2 pc |
| ID#      | 200x30mm                   | 1 pc |
| JD#      | 3x14mm                     | 8 pc |

| ID# | Ø Bolts M6x38mm   | 4 pc |
|-----|-------------------|------|
| ID# |                   | 1 pc |
| ID# | Hanging rail ends | 2 pc |
| ID# | Bolts M6x24mm     | 2 pc |
| ID# | LED hanging rail  | 1 pc |