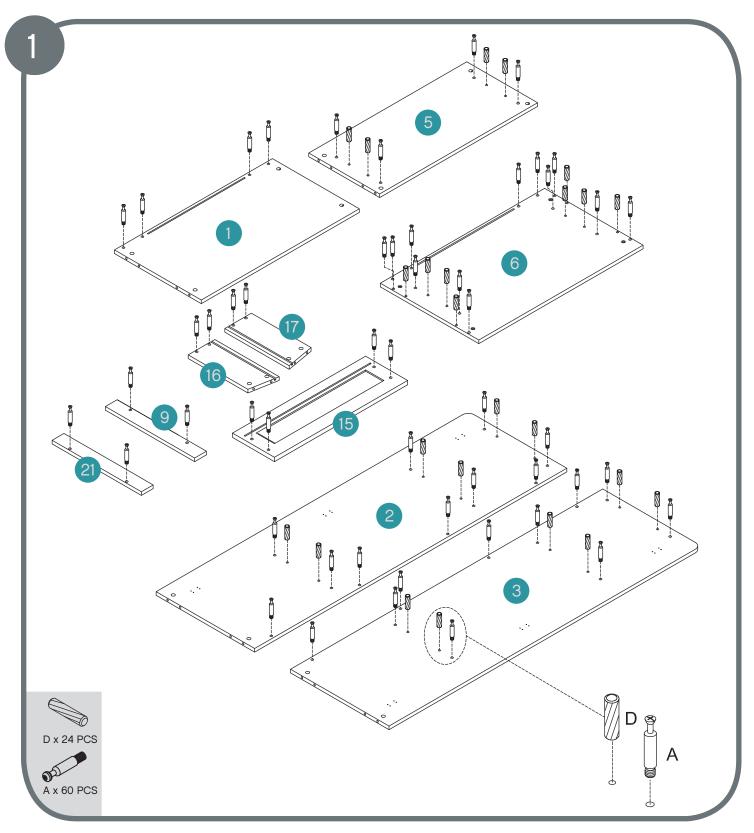

Assemble metal dowels A x 60. Assemble wooden dowels D x 24.

Assemble locking nuts 6 x B.

Assemble locking nuts 4 x B.

Assemble Back Panel.

Assemble locking nuts 2 x B.

Assemble locking nuts 10 x B.

Assemble locking nuts 4 x B.