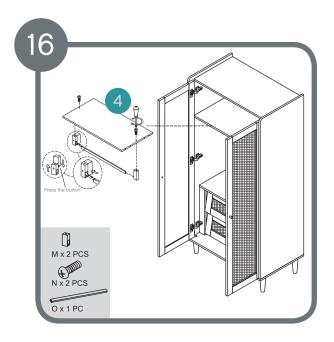

Assemble anti falling hardware G x 1, H x 1, I x 1,

Fittings to attach the strap to the wall are not provided and suitable fittings for the wall type should be used.

Caution: The drawer is not provided with end stops that prevent it from being pulled out of the unit