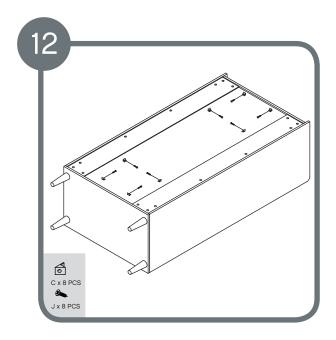

Assemble metal dowels A x 60. Assemble wooden dowels D x 24.

Assemble locking nuts 6 x B.

Assemble locking nuts 4 x B.

Assemble Back Panel.

Assemble locking nuts 2 x B.

Assemble locking nuts 10 x B.

Assemble locking nuts 4 x B.

Assemble locking nuts 4 x B.

Assemble foot using 4 x K bolts

Assemble locking nuts 12 x B.

Assemble locking nuts 16 x B.

Assemble drawer

Assemble doors to side using door hinges 6 x F

Assemble led hanging rail