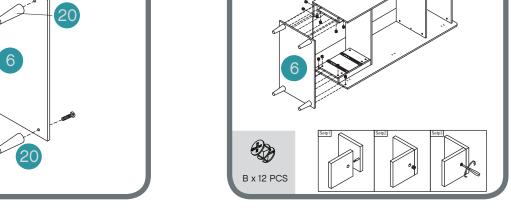

Assemble metal dowels A x 60. Assemble wooden dowels D x 24.

Assemble locking nuts 6 x B.

Assemble locking nuts 4 x B.

Assemble Back Panel.

Assemble locking nuts 2 x B.

Assemble locking nuts 10 x B.

Assemble locking nuts 4 x B.

Assemble locking nuts 4 x B.

Assemble foot using 4 x K bolts

Assemble locking nuts 12 x B.

Assemble locking nuts 16 x B.

Assemble drawer

Assemble doors to side using door hinges 6 x F

Assemble led hanging rail