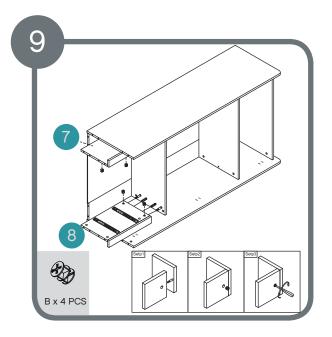

Assemble locking nuts 4 x B.

Assemble foot using 4 x K bolts

Assemble locking nuts 12 x B.

Assemble locking nuts 16 x B.

Assemble drawer

Assemble doors to side using door hinges 6 x F

Assemble led hanging rail