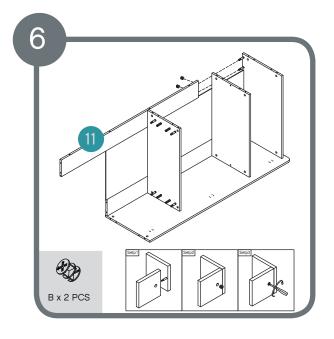

Assemble locking nuts 4 x B.

Assemble foot using 4 x K bolts

Assemble locking nuts 12 x B.

Assemble locking nuts 16 x B.

Assemble drawer

Assemble doors to side using door hinges 6 x F

Assemble led hanging rail