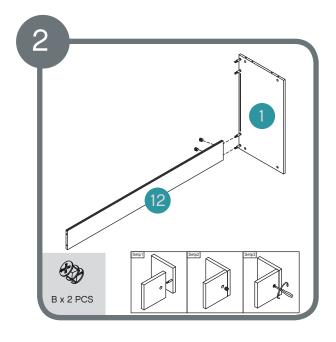

Assemble metal dowels A x 60. Assemble wooden dowels D x 24.

Assemble locking nuts 6 x B.

Assemble locking nuts 4 x B.

Assemble Back Panel.

Assemble locking nuts 2 x B.

Assemble locking nuts 10 x B.

Assemble locking nuts 4 x B.