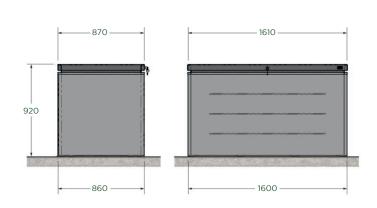

# External Dimensions (mm)

### Assembly: Self-assembly - Two people required

| Product Colour                 | Anthracite Grey (RAL 7012/7016)              | Sage Green (RAL 7003/7009) |
|--------------------------------|----------------------------------------------|----------------------------|
| Product Code                   | 0275 - Grey                                  | 0275 - Green               |
| Barcode                        | 5060945892509                                | 5060945892493              |
| Product Material Specification | Corrosion Resistant Galvanised Steel EN10346 |                            |
|                                | Panel Thickness: 0.6mm                       |                            |
| Fixings Specification          | Stainless Steel                              |                            |
| Product Coating Specification  | Full Polyester Powder Coated                 |                            |
| Warranty                       | 25 Year Warranty                             |                            |
| Gas Strut Information          | 2x Gas Strut; Lid for Assisted 75° Opening   |                            |
| Hinge Specification            | Stainless Steel                              |                            |
| Floor Specification            | Metal Floor                                  |                            |
| Lid Furniture Materials        | Hardware: Chrome T Bar Locking Handle        |                            |
| Ventilation                    | Integrated Ventilation                       |                            |
| Product Weight (kg)            | 75                                           |                            |
| Product Capacity (m³)          | 1.2                                          |                            |
| Product Capacity (L)           | 1,200                                        |                            |
| Footprint (mm)                 | L 1600 x W 860                               |                            |