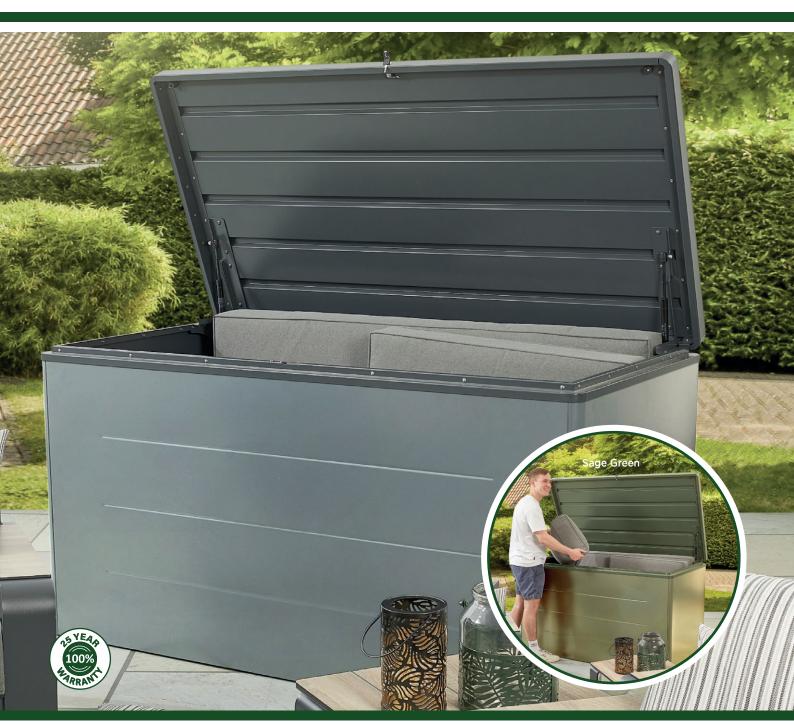

# Metal Storage Deck Box

**Product Specification** 

Offering convenient storage in gardens of any shape or size, This versatile metal storage box, perfect for storing a myriad of outdoor items. Available in 600L or 1200L capacities, designed with busy lives in mind, accommodating anything from gardening tools and equipment to kids' toys and outdoor furniture cushions.

Manufactured from durable, powder-coated, galvanised steel, completely maintenance free, providing year-round protection for your garden essentials. Featuring a high-quality lock, you can store your items worry-free, knowing they are safe and secure from the elements. Like all Stone Lifestyle products, comes with a 25 year warranty, giving you complete peace of mind.

Contemporary in design, the storage box doesn't compromise on aesthetic. Sleek and simplistic, its smooth metal finish ensures a seamless fit into any outdoor space, and with two stylish colourways there's something for everyone.

### Assembly: Self-assembly - Two people required

| Product Colour                 | Anthracite Grey (RAL 7012/7016)              | Sage Green (RAL 7003/7009) |
|--------------------------------|----------------------------------------------|----------------------------|
| Product Code                   | 0275 - Grey                                  | 0275 - Green               |
| Barcode                        | 5060945892509                                | 5060945892493              |
| Product Material Specification | Corrosion Resistant Galvanised Steel EN10346 |                            |
|                                | Panel Thickness: 0.6mm                       |                            |
| Fixings Specification          | Stainless Steel                              |                            |
| Product Coating Specification  | Full Polyester Powder Coated                 |                            |
| Warranty                       | 25 Year Warranty                             |                            |
| Gas Strut Information          | 2x Gas Strut; Lid for Assisted 75° Opening   |                            |
| Hinge Specification            | Stainless Steel                              |                            |
| Floor Specification            | Metal Floor                                  |                            |
| Lid Furniture Materials        | Hardware: Chrome T Bar Locking Handle        |                            |
| Ventilation                    | Integrated Ventilation                       |                            |
| Product Weight (kg)            | 75                                           |                            |
| Product Capacity (m³)          | 1.2                                          |                            |
| Product Capacity (L)           | 1,200                                        |                            |
| Footprint (mm)                 | L 1600 x W 860                               |                            |