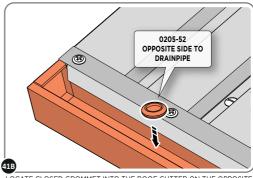

LOCATE AN OPEN GROMMET INTO THE ROOF GUTTER ABOVE WHERE THE DRAIN HOLE WILL BE LOCATED.

LOCATE CLOSED GROMMET INTO THE ROOF GUTTER ON THE OPPOSITE SIDE TO THE LOCATED DRAIN HOLE AS SHOWN ABOVE.

LOCATE AND SECURE RIGHT-HAND DOOR ASSEMBLY 0205-36 FURNITURE.