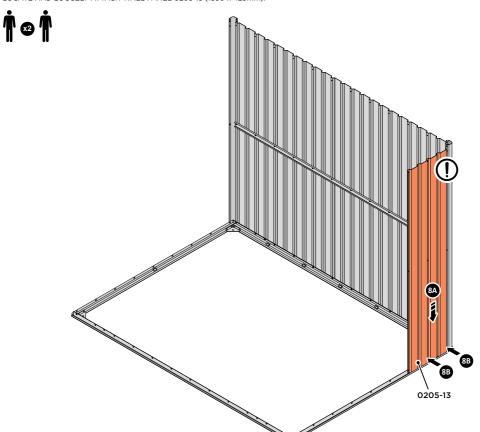

LOCATE AND SECURE A CORNER BRACE 0203-03 AT EACH LOCATION INDICATED.

SECURE EACH CORNER BRACE 0203-03 AS SHOWN ABOVE.

PLEASE NOTE: SECTION VIEW OF TYPICAL FIXING METHOD.

LOCATE AND LOOSELY ATTACH WALL PANEL 0205-13 (1850 x 425mm).

LOOSELY ATTACH WALL PANEL ONTO FLOOR RAIL AT LOCATION INDICATED.

LOCATE AND LOOSELY ATTACH CORNER POST 0205-14.

LOOSELY ATTACH CORNER POST AT LOCATION INDICATED ONLY.
IMPORTANT: DO NOT SECURE AT UPPER FIXING POINT AT THIS STAGE.