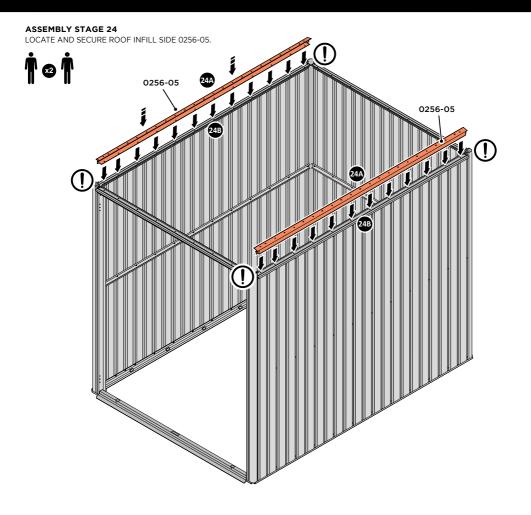

LOCATE AND SECURE ROOF SIDE INFILL 0256-05 AT x12 LOCATIONS INDICATED AS SHOWN ABOVE ON EACH SIDE.

IMPORTANT: ENSURE ROOF SIDE INFILL 0256-05 IS FITTED ON THE INSIDE AND NOT ON THE OUTSIDE AS ILLUSTRATED ABOVE.