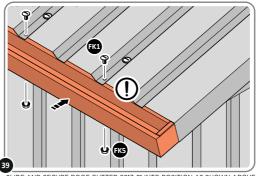

SLIDE AND SECURE ROOF GUTTER 0213-21 INTO POSITION AS SHOWN ABOVE. IMPORTANT: ENSURE PANELS ALWAYS OVERLAP GUTTER AS SHOWN.

SLIDE AND SECURE ROOF CAP 0213-09 INTO POSITION AS SHOWN ABOVE. PLEASE NOTE: THE FIXING USED IS A SELF DRILLING COMPONENT.