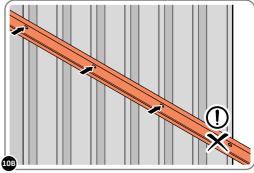

# WE STRONGLY ADVISE THAT THE SHED IS ANCHORED USING THIS KIT

The diagram illustrates the typical fixing method, once the shed is assembled, access the clamp brackets by removing the appropriate floor panel and secure as required.