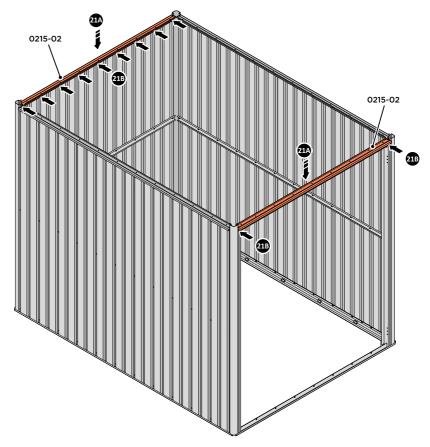

### **ASSEMBLY STAGE 21**

LOCATE AND LOOSELY ATTACH LONG ROOF RAIL 0215-02.

LOOSELY ATTACH AT LOCATIONS INDICATED.