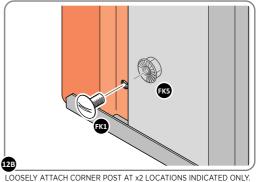

LOOSELY ATTACH AT x3 LOCATIONS INDICATED ONLY.

LOCATE AND LOOSELY ATTACH CORNER POST 0205-14.

LOOSELY ATTACH CORNER POST AT x2 LOCATIONS INDICATED ONLY.

IMPORTANT: DO NOT SECURE AT UPPER FIXING POINT AT THIS STAGE.