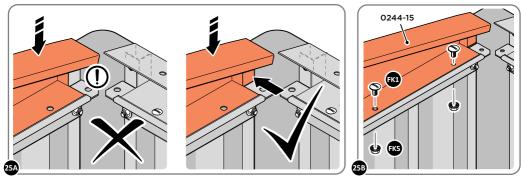

LOCATE AND SECURE WINDOW ASSEMBLY 0244-15 AT LOCATIONS INDICATED AS SHOWN ABOVE.

IMPORTANT: ENSURE WINDOW ASSEMBLY 0244-15 IS FITTED ON THE INSIDE AND NOT ON THE OUTSIDE AS ILLUSTRATED ABOVE.

SECURE EACH CORNER BRACKET 0203-15 TO ROOF INFILLS AT LOCATIONS INDICATED AS SHOWN ABOVE.

SECURE EACH CORNER BRACKET 0203-15 TO ROOF INFILLS AT LOCATIONS INDICATED AS SHOWN ABOVE.

LOCATE AND SECURE ROOF SUPPORTS 0244-03.

LOCATE AND SECURE LONG ROOF SUPPORT 0244-03 AS SHOWN ABOVE.