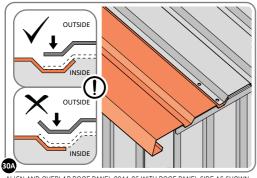

ALIGN AND OVERLAP ROOF PANEL 0244-06 WITH ROOF PANEL SIDE AS SHOWN.

IMPORTANT: ENSURE PANELS ALWAYS OVERLAP AS SHOWN.

SECURE ROOF PANELS AT x 3 LOCATIONS INDICATED USING TYPICAL FIXING METHOD. IMPORTANT: ENSURE RUBBER WASHER FK4 IS LOCATED AS SHOWN.

LOCATE AND SECURE ROOF PANELS 0244-04 & ROOF PANEL SMALL 0244-05.

ALIGN AND OVERLAP ROOF PANEL WITH PREVIOUS ROOF PANEL.

IMPORTANT: ENSURE PANELS ALWAYS OVERLAP AS SHOWN.

SECURE ROOF PANELS AT LOCATIONS INDICATED USING TYPICAL FIXING METHOD. IMPORTANT: ENSURE RUBBER WASHER FK4 IS LOCATED AS SHOWN.

#### **ASSEMBLY STAGE 34**

LOCATE AND SECURE ROOF PANEL SIDE 0244-06.

ALIGN AND OVERLAP ROOF PANEL 0244-06 WITH ROOF PANEL SIDE AS SHOWN.

IMPORTANT: ENSURE PANELS ALWAYS OVERLAP AS SHOWN.

SECURE ROOF PANELS AT x 3 LOCATIONS INDICATED USING TYPICAL FIXING METHOD. IMPORTANT: ENSURE RUBBER WASHER FK4 IS LOCATED AS SHOWN.

ALIGN AND OVERLAP ROOF PANEL WITH PREVIOUS ROOF PANEL.

IMPORTANT: ENSURE PANELS ALWAYS OVERLAP AS SHOWN.

SECURE ROOF PANELS AT LOCATIONS INDICATED USING TYPICAL FIXING METHOD.

IMPORTANT: ENSURE RUBBER WASHER FK4 IS LOCATED AS SHOWN.