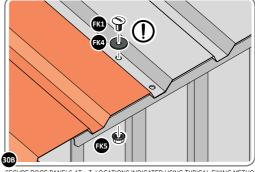

### **ASSEMBLY STAGE 29**

LOCATE AND SECURE ROOF PANEL 0244-04.

SECURE ROOF PANELS AT x4 LOCATIONS INDICATED USING TYPICAL FIXING METHOD. IMPORTANT: ENSURE RUBBER WASHER FK4 IS LOCATED AS SHOWN.

LOCATE AND SECURE ROOF PANEL SIDE 0244-06.

ALIGN AND OVERLAP ROOF PANEL 0244-06 WITH ROOF PANEL SIDE AS SHOWN.

IMPORTANT: ENSURE PANELS ALWAYS OVERLAP AS SHOWN.

SECURE ROOF PANELS AT x 3 LOCATIONS INDICATED USING TYPICAL FIXING METHOD. IMPORTANT: ENSURE RUBBER WASHER FK4 IS LOCATED AS SHOWN.