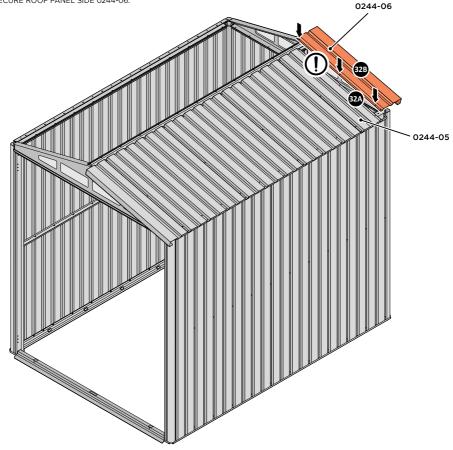

### **ASSEMBLY STAGE 29**

LOCATE AND SECURE ROOF PANEL 0244-04.

SECURE ROOF PANELS AT x4 LOCATIONS INDICATED USING TYPICAL FIXING METHOD. IMPORTANT: ENSURE RUBBER WASHER FK4 IS LOCATED AS SHOWN.

LOCATE AND SECURE ROOF PANEL SIDE 0244-06.

ALIGN AND OVERLAP ROOF PANEL 0244-06 WITH ROOF PANEL SIDE AS SHOWN.

IMPORTANT: ENSURE PANELS ALWAYS OVERLAP AS SHOWN.

SECURE ROOF PANELS AT x 3 LOCATIONS INDICATED USING TYPICAL FIXING METHOD. IMPORTANT: ENSURE RUBBER WASHER FK4 IS LOCATED AS SHOWN.

LOCATE AND SECURE ROOF PANELS 0244-04 & ROOF PANEL SMALL 0244-05.

ALIGN AND OVERLAP ROOF PANEL WITH PREVIOUS ROOF PANEL.

IMPORTANT: ENSURE PANELS ALWAYS OVERLAP AS SHOWN.

SECURE ROOF PANELS AT LOCATIONS INDICATED USING TYPICAL FIXING METHOD. IMPORTANT: ENSURE RUBBER WASHER FK4 IS LOCATED AS SHOWN.