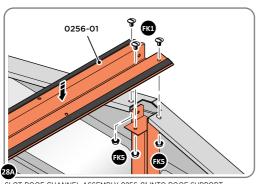

### **ASSEMBLY STAGE 28**

SLOT ROOF CHANNEL ASSEMBLY 0256-01 INTO ROOF SUPPORT. FIXING POINT (x3 EACH SIDE) USING FASTENERS DETAILED ABOVE.

SECURE ROOF CHANNEL ASSEMBLY TO LONG ROOF SUPPORT 0244-03 FIXING POINT (x2 EACH SIDE) USING FASTENERS DETAILED ABOVE.