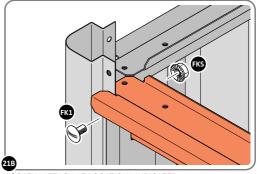

### **ASSEMBLY STAGE 21**

LOCATE AND LOOSELY ATTACH LONG ROOF RAIL 0215-02.

LOOSELY ATTACH AT LOCATIONS INDICATED.