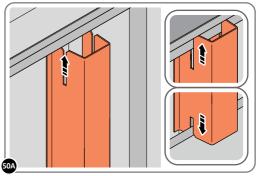

LOCATE AND SECURE SHELF ASSEMBLY 0205-38.

THE SHELF ASSEMBLY CAN BE LOCATED AS DESIRED, PLEASE DETERMINE THE MOST SUITABLE LOCATION AND ASSEMBLE AS SHOWN IN FIG.50A & 50B.

SLIDE SHELF POST UP INTO ROOF FRAME, ONCE THERE IS ENOUGH CLEARANCE AT THE BOTTOM LOCATE SHELF POST OVER FLOOR FRAME AND LOWER.