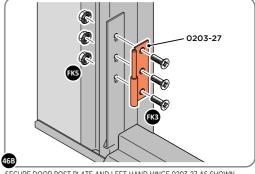

SECURED EURO MORTICE LOCK 0203-32 AS SEEN FROM FRONT.

LOCATE AND SECURE A DOOR GROMMET 0203-57 AT EACH LOCATION INDICATED.

LOCATE AND SECURE DOOR HINGES ONTO DOOR ASSEMBLIES.

SECURE DOOR HINGE PLATE AND HINGE 0203-27 AND 0203-28 AS SHOWN.

IMPORTANT: ENSURE CORRECT DOOR HINGE IS SECURED TO CORRECT DOOR.

LOCATE DOOR POST PLATE 0203-39 WITHIN DOOR FRAME AS SHOWN.

IMPORTANT: ENSURE CORRECT DOOR HINGE IS SECURED TO CORRECT DOOR.

SECURE DOOR POST PLATE AND LEFT-HAND HINGE 0203-27 AS SHOWN. PLEASE NOTE: REPEAT EACH PROCEDURE FOR UPPER LOCATION.