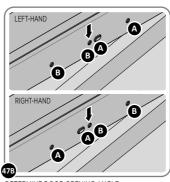

SECURE A GAS STRUT BALL JOINT 0205-68 ONTO EACH GAS STRUT BRACKET 0205-66.

DETERMINE DOOR OPENING ANGLE: A: 90° OPENING OR B: 120° OPENING

ALIGN EACH GAS STRUT BRACKET WITH RELEVANT FIXING HOLES, SECURE USING TYPICAL FIXING METHOD ABOVE.