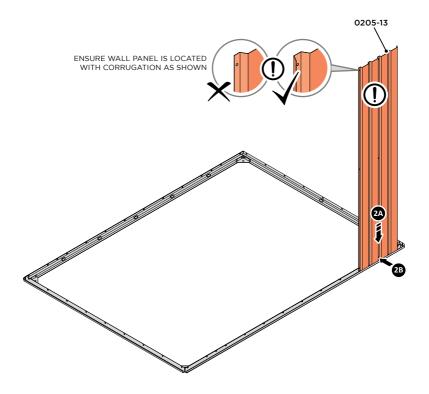

LOCATE AND SECURE A CORNER BRACE 0203-03 AT EACH LOCATION INDICATED.

SECURE EACH CORNER BRACE 0203-03 AS SHOWN ABOVE.

PLEASE NOTE: SECTION VIEW OF TYPICAL FIXING METHOD.

LOCATE AND LOOSELY ATTACH WALL PANEL 0205-13 (1850 x 425mm).

LOOSELY ATTACH WALL PANEL ONTO FLOOR RAIL AT LOCATION INDICATED.

LOCATE AND LOOSELY ATTACH CORNER POST 0205-14.

LOOSELY ATTACH CORNER POST AT LOCATION INDICATED ONLY.
IMPORTANT: DO NOT SECURE AT UPPER FIXING POINT AT THIS STAGE.