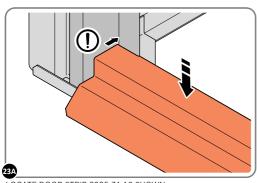

LOCATE AND SECURE DOOR STRIP 0205-74.

LOCATE DOOR STRIP 0205-74 AS SHOWN.

IMPORTANT: ENSURE DOOR STRIP IS PUSHED AGAINST DOOR POST RETURN.

SECURE DOOR STRIP ONTO FLOOR PANELS AT x2 LOCATIONS INDICATED, USE EXISTING HOLE AS A LOCATION GUIDE.