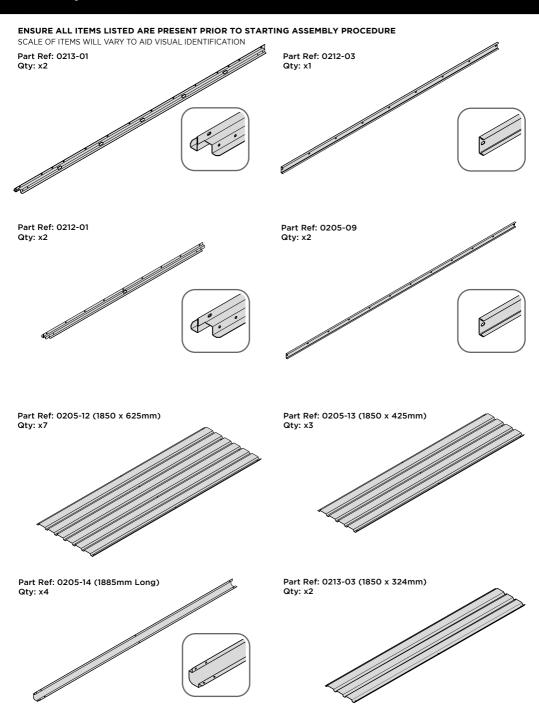

LOCATE AND SECURE A CORNER BRACE 0203-03 AT EACH LOCATION INDICATED.

SECURE EACH CORNER BRACE 0203-03 AS SHOWN ABOVE.

PLEASE NOTE: SECTION VIEW OF TYPICAL FIXING METHOD.

LOCATE AND LOOSELY ATTACH WALL PANEL 0205-13 (1850 x 425mm).

LOOSELY ATTACH WALL PANEL ONTO FLOOR RAIL AT LOCATION INDICATED.

LOCATE AND LOOSELY ATTACH CORNER POST 0205-14.

LOOSELY ATTACH CORNER POST AT LOCATION INDICATED ONLY.
IMPORTANT: DO NOT SECURE AT UPPER FIXING POINT AT THIS STAGE.

LOCATE AND LOOSELY ATTACH WALL PANEL 0205-12 (1850 x 625mm).

IMPORTANT: ENSURE PANEL IS IN THE CORRECT ORIENTATION.

LOOSELY ATTAC H BACK WALL PANEL AT x3 LOCATIONS INDICATED ONLY.
IMPORTANT: DO NOT SECURE ANY FIXING POINTS OTHER THAN THOSE INDICATED.

LOCATE AND LOOSELY ATTACH MID CENTRE BRACE 0205-09.

LOOSELY ATTACH AT X5 LOCATIONS INDICATED ONLY.
IMPORTANT: DO NOT SECURE AT OUTER FIXING POINT INDICATED.

LOCATE AND LOOSELY ATTACH WALL PANEL 0205-12 (1850 x 625mm).

LOOSELY ATTACH AT x3 LOCATIONS INDICATED ONLY.

LOCATE AND LOOSELY ATTACH CORNER POST 0205-14.

LOOSELY ATTACH CORNER POST AT x2 LOCATIONS INDICATED ONLY.

IMPORTANT: DO NOT SECURE AT UPPER FIXING POINT AT THIS STAGE.

LOCATE AND LOOSELY ATTACH WALL PANEL 0205-13 (1850 x 425mm).

LOOSELY ATTACH WALL PANEL AT x2 LOCATIONS INDICATED ONLY.
IMPORTANT: DO NOT SECURE ANY FIXING POINTS OTHER THAN THOSE INDICATED.

LOCATE AND LOOSELY ATTACH WALL PANEL 0205-12 (1850 x 625mm).

0205-12

LOOSELY ATTACH WALL PANEL AT X3 LOCATIONS INDICATED ONLY.

IMPORTANT: DO NOT SECURE ANY FIXING POINTS OTHER THAN THOSE INDICATED.

LOCATE AND LOOSELY ATTACH MID CENTRE BRACE 0212-03.

LOOSELY ATTACH AT x5 LOCATIONS INDICATED ONLY.
IMPORTANT: DO NOT SECURE AT OUTER FIXING POINT INDICATED.

LOCATE AND LOOSELY ATTACH WALL PANEL 0205-12 (1850 x 625mm).

0205-12

LOOSELY ATTACH WALL PANEL AT X3 LOCATIONS INDICATED ONLY.

IMPORTANT: DO NOT SECURE ANY FIXING POINTS OTHER THAN THOSE INDICATED.

LOCATE AND LOOSELY ATTACH CORNER POST 0205-14.

IMPORTANT: DO NOT SECURE AT UPPER FIXING POINT AT THIS STAGE.

LOCATE AND LOOSELY ATTACH WALL PANEL 0213-03 (1850 x 324mm).

LOOSELY ATTACH WALL PANELS AT LOCATIONS INDICATED ONLY.
IMPORTANT: DO NOT SECURE ANY FIXING POINTS OTHER THAN THOSE INDICATED.