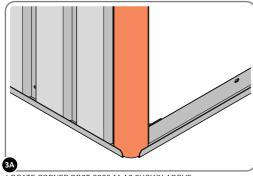

LOCATE AND LOOSELY ATTACH WALL PANEL 0205-12 (1850 x 625mm).

IMPORTANT: ENSURE PANEL IS IN THE CORRECT ORIENTATION.

LOOSELY ATTAC H BACK WALL PANEL AT x3 LOCATIONS INDICATED ONLY.
IMPORTANT: DO NOT SECURE ANY FIXING POINTS OTHER THAN THOSE INDICATED.