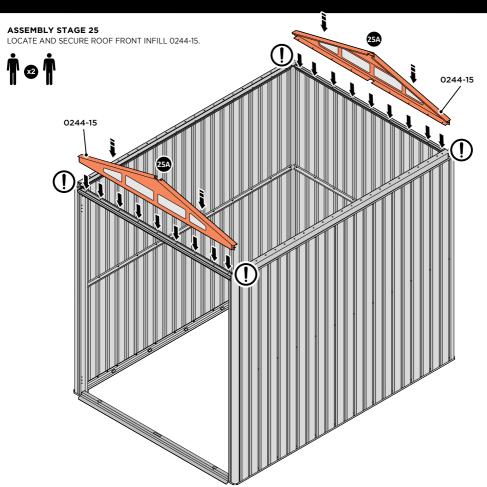

LOCATE AND SECURE WINDOW ASSEMBLY 0244-15 AT LOCATIONS INDICATED AS SHOWN ABOVE.

IMPORTANT: ENSURE WINDOW ASSEMBLY 0244-15 IS FITTED ON THE INSIDE AND NOT ON THE OUTSIDE AS ILLUSTRATED ABOVE.

SECURE EACH CORNER BRACKET 0203-15 TO ROOF INFILLS AT LOCATIONS INDICATED AS SHOWN ABOVE.

SECURE EACH CORNER BRACKET 0203-15 TO ROOF INFILLS AT LOCATIONS INDICATED AS SHOWN ABOVE.

LOCATE AND SECURE ROOF SUPPORTS 0244-03.

LOCATE AND SECURE LONG ROOF SUPPORT 0244-03 AS SHOWN ABOVE.