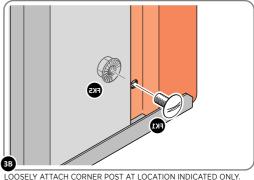

LOOSELY ATTACH WALL PANEL ONTO FLOOR RAIL AT LOCATION INDICATED.

LOCATE AND LOOSELY ATTACH CORNER POST 0205-14.

LOOSELY ATTACH CORNER POST AT LOCATION INDICATED ONLY.
IMPORTANT: DO NOT SECURE AT UPPER FIXING POINT AT THIS STAGE.