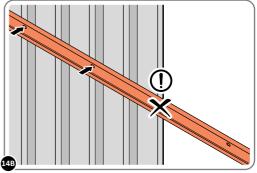

LOCATE AND LOOSELY ATTACH MID CENTRE BRACE 0205-09.

LOOSELY ATTACH AT X5 LOCATIONS INDICATED ONLY.
IMPORTANT: DO NOT SECURE AT OUTER FIXING POINT INDICATED.

LOCATE AND LOOSELY ATTACH WALL PANEL 0205-12 (1850 x 625mm).

LOCATE AND LOOSELY ATTACH MID CENTRE BRACE 0205-09.

LOCATE AND LOOSELY ATTACH MID CENTRE BRACE 0205-09 AS SHOWN AT x3 LOCATIONS INDICATED ABOVE.

LOOSELY ATTACH ATLOCATIONS INDICATED ONLY.

IMPORTANT: DO NOT SECURE AT OUTER FIXING POINT INDICATED.