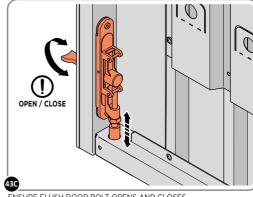

#### **ASSEMBLY STAGE 43 CONTINUED**

LOCATE AND SECURE LEFT-HAND DOOR ASSEMBLY 0205-37 FURNITURE.

ATTACH DOOR BOLT ONTO FLUSH DOOR BOLT.

ENSURE FLUSH DOOR BOLT OPENS AND CLOSES.

LOCATE AND SECURE EURO MORTICE LOCK 0203-32 AND CATCH PLATE COVER 0203-41 AS SHOWN ABOVE.