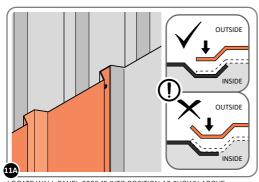

LOCATE AND LOOSELY ATTACH WALL PANEL 0205-12 (1850 x 625mm).

IMPORTANT: ENSURE PANEL IS IN THE CORRECT ORIENTATION.

LOOSELY ATTAC H BACK WALL PANEL AT x3 LOCATIONS INDICATED ONLY.
IMPORTANT: DO NOT SECURE ANY FIXING POINTS OTHER THAN THOSE INDICATED.