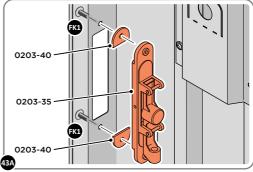

#### **ASSEMBLY STAGE 43 CONTINUED**

LOCATE AND SECURE LEFT-HAND DOOR ASSEMBLY 0205-37 FURNITURE.

ATTACH DOOR BOLT ONTO FLUSH DOOR BOLT.

ENSURE FLUSH DOOR BOLT OPENS AND CLOSES.

LOCATE AND SECURE EURO MORTICE LOCK 0203-32 AND CATCH PLATE COVER 0203-41 AS SHOWN ABOVE.

SECURED EURO MORTICE LOCK 0203-32 AS SEEN FROM FRONT.

LOCATE AND SECURE A DOOR GROMMET 0203-57 AT EACH LOCATION INDICATED.

LOCATE AND SECURE DOOR HINGES ONTO DOOR ASSEMBLIES.

SECURE DOOR HINGE PLATE AND HINGE 0203-27 AND 0203-28 AS SHOWN.