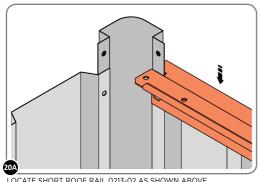

LOCATE AND LOOSELY ATTACH RIGHT-HAND DOOR POST 0205-16.

SECURE DOOR POST AT x2 LOCATIONS INDICATED.

IMPORTANT: DO NOT SECURE AT UPPER FIXING POINT AT THIS STAGE.

LOCATE AND LOOSELY ATTACH SHORT ROOF RAIL 0213-02.