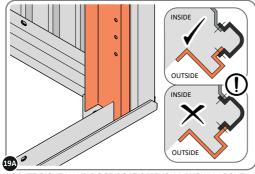

LOCATE AND SECURE ROOF SIDE INFILL 0256-05 AT x12 LOCATIONS INDICATED AS SHOWN ABOVE ON EACH SIDE.

IMPORTANT: ENSURE ROOF SIDE INFILL 0256-05 IS FITTED ON THE INSIDE AND NOT ON THE OUTSIDE AS ILLUSTRATED ABOVE.