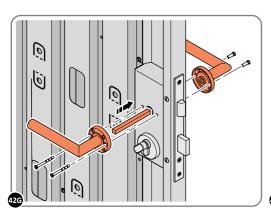

LOCATE EURO CYLINDER 0203-36 INTO DOOR APERTURE.

IMPORTANT: ENSURE COVER IS FITTED AS SHOWN.

PLEASE NOTE: FIXING IS PART OF THE EURO MORTICE LOCK ASSEMBLY.

LOCATE AND SECURE DOOR HANDLE ASSEMBLY 0203-33 AS SHOWN.

LOCATE COVER ONTO DOOR HANDLE AS SHOWN.
PLEASE NOTE: THESE ARE PUSHED ON AND WILL CLICK INTO PLACE.

LOCATE AND SECURE LEFT-HAND DOOR ASSEMBLY 0205-37 FURNITURE.

ENSURE THE PLUNGER INDICATED IS FACING THE BOTTOM OF THE DOOR, LOCATE AS SHOWN ABOVE AND SECURE USING ADJACENT FIXING METHOD. LOCATED AS SHOWN ABOVE.