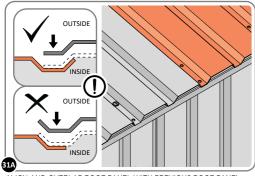

ALIGN AND OVERLAP ROOF PANEL 0244-06 WITH ROOF PANEL SIDE AS SHOWN.

IMPORTANT: ENSURE PANELS ALWAYS OVERLAP AS SHOWN.

SECURE ROOF PANELS AT x 3 LOCATIONS INDICATED USING TYPICAL FIXING METHOD. IMPORTANT: ENSURE RUBBER WASHER FK4 IS LOCATED AS SHOWN.

LOCATE AND SECURE ROOF PANELS 0244-04 & ROOF PANEL SMALL 0244-05.

ALIGN AND OVERLAP ROOF PANEL WITH PREVIOUS ROOF PANEL.

IMPORTANT: ENSURE PANELS ALWAYS OVERLAP AS SHOWN.

SECURE ROOF PANELS AT LOCATIONS INDICATED USING TYPICAL FIXING METHOD. IMPORTANT: ENSURE RUBBER WASHER FK4 IS LOCATED AS SHOWN.

#### **ASSEMBLY STAGE 34**

LOCATE AND SECURE ROOF PANEL SIDE 0244-06.

ALIGN AND OVERLAP ROOF PANEL 0244-06 WITH ROOF PANEL SIDE AS SHOWN.

IMPORTANT: ENSURE PANELS ALWAYS OVERLAP AS SHOWN.

SECURE ROOF PANELS AT x 3 LOCATIONS INDICATED USING TYPICAL FIXING METHOD. IMPORTANT: ENSURE RUBBER WASHER FK4 IS LOCATED AS SHOWN.

ALIGN AND OVERLAP ROOF PANEL WITH PREVIOUS ROOF PANEL.

IMPORTANT: ENSURE PANELS ALWAYS OVERLAP AS SHOWN.

SECURE ROOF PANELS AT LOCATIONS INDICATED USING TYPICAL FIXING METHOD.

IMPORTANT: ENSURE RUBBER WASHER FK4 IS LOCATED AS SHOWN.