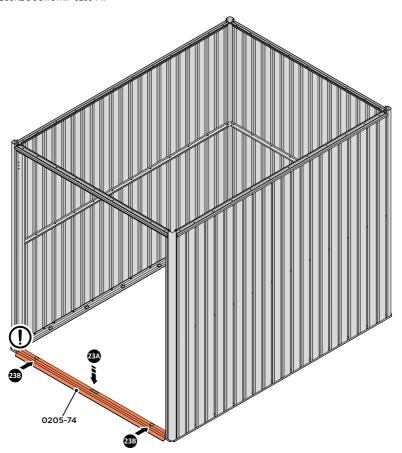

LOCATE AND SECURE DOOR STRIP 0205-74.

LOCATE DOOR STRIP 0205-74 AS SHOWN.

IMPORTANT: ENSURE DOOR STRIP IS PUSHED AGAINST DOOR POST RETURN.

SECURE DOOR STRIP ONTO FLOOR PANELS AT x2 LOCATIONS INDICATED, USE EXISTING HOLE AS A LOCATION GUIDE.