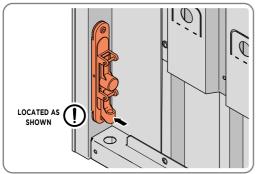

LOCATE COVER ONTO DOOR HANDLE AS SHOWN.
PLEASE NOTE: THESE ARE PUSHED ON AND WILL CLICK INTO PLACE.

LOCATE AND SECURE LEFT-HAND DOOR ASSEMBLY 0205-37 FURNITURE.

ENSURE THE PLUNGER INDICATED IS FACING THE BOTTOM OF THE DOOR, LOCATE AS SHOWN ABOVE AND SECURE USING ADJACENT FIXING METHOD. LOCATED AS SHOWN ABOVE.

SECURE EACH FLUSH DOOR BOLT ENSURING PLATE PACKER 0203-40 IS