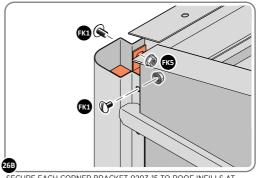

LOCATE AND SECURE WINDOW ASSEMBLY 0244-15 AT LOCATIONS INDICATED AS SHOWN ABOVE.

IMPORTANT: ENSURE WINDOW ASSEMBLY 0244-15 IS FITTED ON THE INSIDE AND NOT ON THE OUTSIDE AS ILLUSTRATED ABOVE.

SECURE EACH CORNER BRACKET 0203-15 TO ROOF INFILLS AT LOCATIONS INDICATED AS SHOWN ABOVE.

SECURE EACH CORNER BRACKET 0203-15 TO ROOF INFILLS AT LOCATIONS INDICATED AS SHOWN ABOVE.

LOCATE AND SECURE ROOF SUPPORTS 0244-03.

LOCATE AND SECURE LONG ROOF SUPPORT 0244-03 AS SHOWN ABOVE.