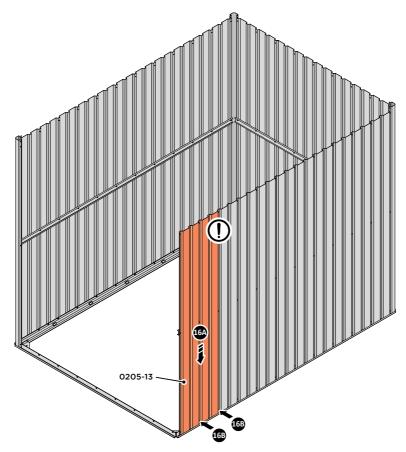

IMPORTANT: DO NOT SECURE ANY FIXING POINTS OTHER THAN THOSE INDICATED.

LOCATE AND LOOSELY ATTACH WALL PANEL 0205-13 (1850 x 425mm).

LOCATE WALL PANEL 0205-12 INTO POSITION AS SHOWN ABOVE.

IMPORTANT: ENSURE PANEL IS IN THE CORRECT ORIENTATION.

LOOSELY ATTACH WALL PANEL AT X3 LOCATIONS INDICATED ONLY.

IMPORTANT: DO NOT SECURE ANY FIXING POINTS OTHER THAN THOSE INDICATED.

LOCATE AND LOOSELY ATTACH CORNER POST 0205-14.

LOOSELY ATTACH CORNER POST AT x2 LOCATIONS INDICATED ONLY.

IMPORTANT: DO NOT SECURE AT UPPER FIXING POINT AT THIS STAGE.

LOCATE AND LOOSELY ATTACH LEFT-HAND DOOR POST 0205-17.

SECURE DOOR POST AT x2 LOCATIONS INDICATED.

IMPORTANT: DO NOT SECURE AT UPPER FIXING POINT AT THIS STAGE.