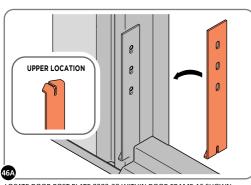

IMPORTANT: ENSURE CORRECT DOOR HINGE IS SECURED TO CORRECT DOOR.

LOCATE DOOR POST PLATE 0203-39 WITHIN DOOR FRAME AS SHOWN.

IMPORTANT: ENSURE CORRECT DOOR HINGE IS SECURED TO CORRECT DOOR.

SECURE DOOR POST PLATE AND LEFT-HAND HINGE 0203-27 AS SHOWN. PLEASE NOTE: REPEAT EACH PROCEDURE FOR UPPER LOCATION.