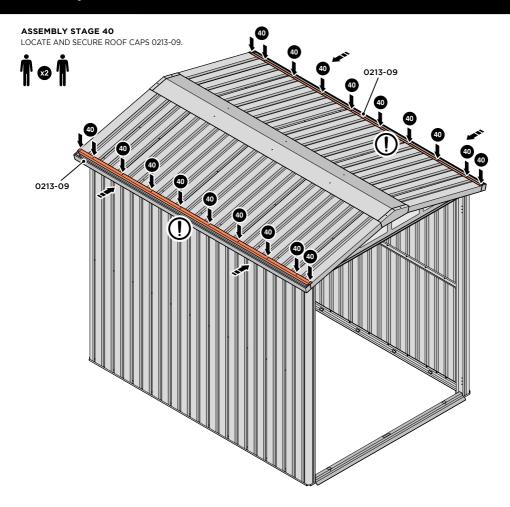

SLIDE AND SECURE ROOF GUTTER 0213-21 INTO POSITION AS SHOWN ABOVE. IMPORTANT: ENSURE PANELS ALWAYS OVERLAP GUTTER AS SHOWN.

SLIDE AND SECURE ROOF CAP 0213-09 INTO POSITION AS SHOWN ABOVE. PLEASE NOTE: THE FIXING USED IS A SELF DRILLING COMPONENT.