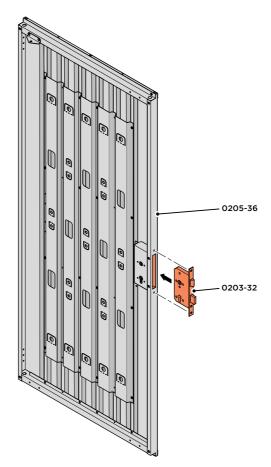

LOCATE AN OPEN GROMMET INTO THE ROOF GUTTER ABOVE WHERE THE DRAIN HOLE WILL BE LOCATED.

LOCATE CLOSED GROMMET INTO THE ROOF GUTTER ON THE OPPOSITE SIDE TO THE LOCATED DRAIN HOLE AS SHOWN ABOVE.

LOCATE AND SECURE RIGHT-HAND DOOR ASSEMBLY 0205-36 FURNITURE.

LOCATE EURO MORTICE LOCK 0203-32 RIGHT-HAND DOOR APERTURE AS SHOWN.

SECURE EURO MORTICE LOCK 0203-32 AT x2 LOCATIONS INDICATED ABOVE. SEE FOLLOWING DATA SHEET FOR COMPLETION OF MORTICE LOCK INSTALLATION.