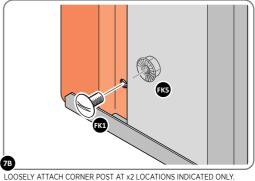

LOOSELY ATTACH AT x3 LOCATIONS INDICATED ONLY.

LOCATE AND LOOSELY ATTACH CORNER POST 0205-14.

LOOSELY ATTACH CORNER POST AT x2 LOCATIONS INDICATED ONLY.

IMPORTANT: DO NOT SECURE AT UPPER FIXING POINT AT THIS STAGE.