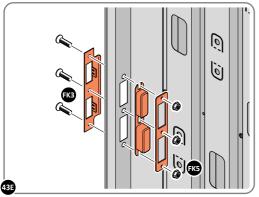

SECURED EURO MORTICE LOCK 0203-32 AS SEEN FROM FRONT.

LOCATE AND SECURE A DOOR GROMMET 0203-57 AT EACH LOCATION INDICATED.

LOCATE AND SECURE DOOR HINGES ONTO DOOR ASSEMBLIES.

SECURE DOOR HINGE PLATE AND HINGE 0203-27 AND 0203-28 AS SHOWN.

IMPORTANT: ENSURE CORRECT DOOR HINGE IS SECURED TO CORRECT DOOR.

LOCATE DOOR POST PLATE 0203-39 WITHIN DOOR FRAME AS SHOWN.

IMPORTANT: ENSURE CORRECT DOOR HINGE IS SECURED TO CORRECT DOOR.

SECURE DOOR POST PLATE AND LEFT-HAND HINGE 0203-27 AS SHOWN. PLEASE NOTE: REPEAT EACH PROCEDURE FOR UPPER LOCATION.