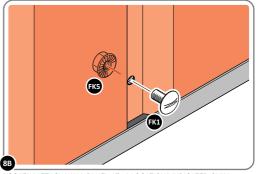

LOOSELY ATTACH AT x3 LOCATIONS INDICATED ONLY.

LOCATE AND LOOSELY ATTACH CORNER POST 0205-14.

LOOSELY ATTACH CORNER POST AT x2 LOCATIONS INDICATED ONLY.

IMPORTANT: DO NOT SECURE AT UPPER FIXING POINT AT THIS STAGE.