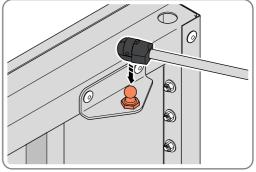

### **GROUND ANCHOR KIT**

A Ground Anchor Kit is supplied, this is to secure the product to a solid concrete base, the shed has x4 clamp plates in each corner.

# WE STRONGLY ADVISE THAT THE SHED IS ANCHORED USING THIS KIT

The diagram illustrates the typical fixing method, once the shed is assembled, access the clamp brackets by removing the appropriate floor panel and secure as required.

### **GROUND ANCHOR KIT**

Part Ref: FK8
M8 x 50mm Coach Screw
Qty: x8

Part Ref: FK7 Expansion Plug Qty: x8

r