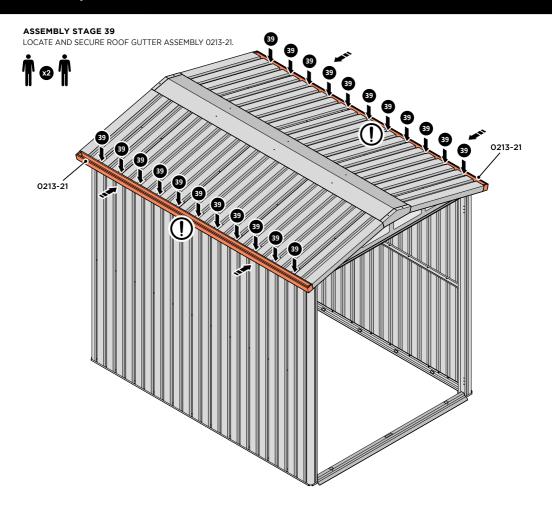

SLIDE AND SECURE ROOF GUTTER 0213-21 INTO POSITION AS SHOWN ABOVE. IMPORTANT: ENSURE PANELS ALWAYS OVERLAP GUTTER AS SHOWN.

SLIDE AND SECURE ROOF CAP 0213-09 INTO POSITION AS SHOWN ABOVE. PLEASE NOTE: THE FIXING USED IS A SELF DRILLING COMPONENT.