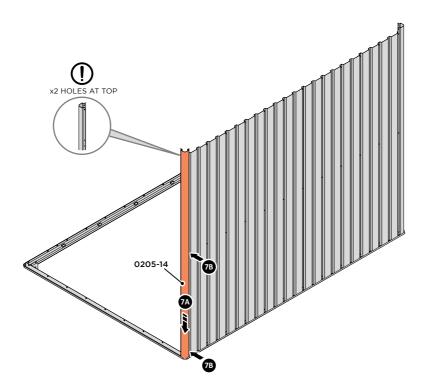

LOOSELY ATTACH WALL PANEL ONTO FLOOR RAIL AT LOCATION INDICATED.

LOCATE AND LOOSELY ATTACH CORNER POST 0205-14.

LOOSELY ATTACH CORNER POST AT LOCATION INDICATED ONLY.
IMPORTANT: DO NOT SECURE AT UPPER FIXING POINT AT THIS STAGE.

LOOSELY ATTACH AT x3 LOCATIONS INDICATED ONLY.

LOCATE AND LOOSELY ATTACH CORNER POST 0205-14.

LOOSELY ATTACH CORNER POST AT x2 LOCATIONS INDICATED ONLY.

IMPORTANT: DO NOT SECURE AT UPPER FIXING POINT AT THIS STAGE.

LOOSELY ATTACH WALL PANEL AT X3 LOCATIONS INDICATED ONLY.

IMPORTANT: DO NOT SECURE ANY FIXING POINTS OTHER THAN THOSE INDICATED.

LOCATE AND LOOSELY ATTACH CORNER POST 0205-14.

LOOSELY ATTACH CORNER POST AT x2 LOCATIONS INDICATED ONLY.