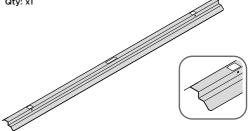

### **ASSEMBLY STAGE 28**

SLOT ROOF CHANNEL ASSEMBLY 0256-01 INTO ROOF SUPPORT. FIXING POINT (x3 EACH SIDE) USING FASTENERS DETAILED ABOVE.

SECURE ROOF CHANNEL ASSEMBLY TO LONG ROOF SUPPORT 0244-03 FIXING POINT (x2 EACH SIDE) USING FASTENERS DETAILED ABOVE.