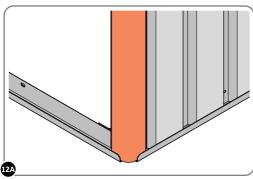

LOOSELY ATTACH WALL PANEL ONTO FLOOR RAIL AT LOCATION INDICATED.

LOCATE AND LOOSELY ATTACH CORNER POST 0205-14.

LOOSELY ATTACH CORNER POST AT LOCATION INDICATED ONLY.
IMPORTANT: DO NOT SECURE AT UPPER FIXING POINT AT THIS STAGE.

LOOSELY ATTACH AT x3 LOCATIONS INDICATED ONLY.

LOCATE AND LOOSELY ATTACH CORNER POST 0205-14.

LOOSELY ATTACH CORNER POST AT x2 LOCATIONS INDICATED ONLY.

IMPORTANT: DO NOT SECURE AT UPPER FIXING POINT AT THIS STAGE.