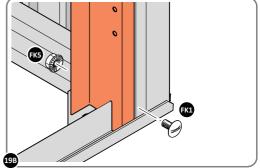

LOCATE AND LOOSELY ATTACH RIGHT-HAND DOOR POST 0205-16.

SECURE DOOR POST AT x2 LOCATIONS INDICATED.

IMPORTANT: DO NOT SECURE AT UPPER FIXING POINT AT THIS STAGE.

LOCATE AND LOOSELY ATTACH SHORT ROOF RAIL 0213-02.

LOOSELY ATTACH AT x12 LOCATIONS INDICATED.