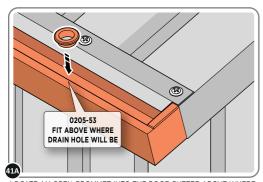

LOCATE AN OPEN GROMMET INTO THE ROOF GUTTER ABOVE WHERE THE DRAIN HOLE WILL BE LOCATED.

LOCATE CLOSED GROMMET INTO THE ROOF GUTTER ON THE OPPOSITE SIDE TO THE LOCATED DRAIN HOLE AS SHOWN ABOVE.

LOCATE AND SECURE RIGHT-HAND DOOR ASSEMBLY 0205-36 FURNITURE.