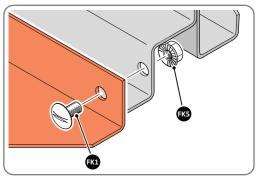

LOCATE AND SECURE A CORNER BRACE 0203-03 AT EACH LOCATION INDICATED.

SECURE EACH CORNER BRACE 0203-03 AS SHOWN ABOVE.

PLEASE NOTE: SECTION VIEW OF TYPICAL FIXING METHOD.

LOCATE AND LOOSELY ATTACH WALL PANEL 0205-13 (1850 x 425mm).