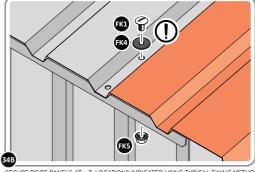

#### **ASSEMBLY STAGE 33**

LOCATE AND SECURE ROOF PANEL 0244-04.

SECURE ROOF PANELS AT x4 LOCATIONS INDICATED USING TYPICAL FIXING METHOD. IMPORTANT: ENSURE RUBBER WASHER FK4 IS LOCATED AS SHOWN.

#### **ASSEMBLY STAGE 34**

LOCATE AND SECURE ROOF PANEL SIDE 0244-06.

ALIGN AND OVERLAP ROOF PANEL 0244-06 WITH ROOF PANEL SIDE AS SHOWN.

IMPORTANT: ENSURE PANELS ALWAYS OVERLAP AS SHOWN.

SECURE ROOF PANELS AT x 3 LOCATIONS INDICATED USING TYPICAL FIXING METHOD. IMPORTANT: ENSURE RUBBER WASHER FK4 IS LOCATED AS SHOWN.