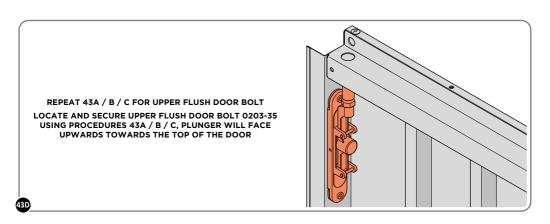

#### **ASSEMBLY STAGE 43 CONTINUED**

LOCATE AND SECURE LEFT-HAND DOOR ASSEMBLY 0205-37 FURNITURE.

ATTACH DOOR BOLT ONTO FLUSH DOOR BOLT.

ENSURE FLUSH DOOR BOLT OPENS AND CLOSES.

LOCATE AND SECURE EURO MORTICE LOCK 0203-32 AND CATCH PLATE COVER 0203-41 AS SHOWN ABOVE.