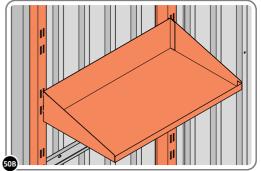

LOCATE AND SECURE SHELF ASSEMBLY 0205-38.

THE SHELF ASSEMBLY CAN BE LOCATED AS DESIRED, PLEASE DETERMINE THE MOST SUITABLE LOCATION AND ASSEMBLE AS SHOWN IN FIG.50A & 50B.

SLIDE SHELF POST UP INTO ROOF FRAME, ONCE THERE IS ENOUGH CLEARANCE AT THE BOTTOM LOCATE SHELF POST OVER FLOOR FRAME AND LOWER.

LOCATE EACH SHELF 0205-38-02 ONTO SHELF POST AS DESIRED. PLEASE NOTE: THE SHELF SIMPLY HOOKS ONTO THE POST.