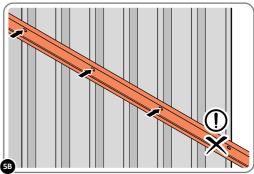

LOCATE AND SECURE SHELF ASSEMBLY 0205-38.

THE SHELF ASSEMBLY CAN BE LOCATED AS DESIRED, PLEASE DETERMINE THE MOST SUITABLE LOCATION AND ASSEMBLE AS SHOWN IN FIG.50A & 50B.

SLIDE SHELF POST UP INTO ROOF FRAME, ONCE THERE IS ENOUGH CLEARANCE AT THE BOTTOM LOCATE SHELF POST OVER FLOOR FRAME AND LOWER.

LOCATE EACH SHELF 0205-38-02 ONTO SHELF POST AS DESIRED. PLEASE NOTE: THE SHELF SIMPLY HOOKS ONTO THE POST.