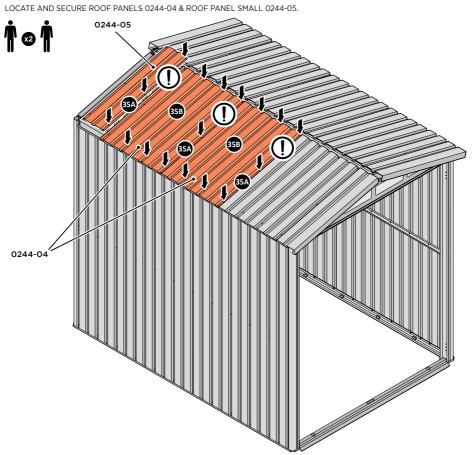

LOCATE AND SECURE ROOF PANELS 0244-04 & ROOF PANEL SMALL 0244-05.

ALIGN AND OVERLAP ROOF PANEL WITH PREVIOUS ROOF PANEL.

IMPORTANT: ENSURE PANELS ALWAYS OVERLAP AS SHOWN.

SECURE ROOF PANELS AT LOCATIONS INDICATED USING TYPICAL FIXING METHOD. IMPORTANT: ENSURE RUBBER WASHER FK4 IS LOCATED AS SHOWN.