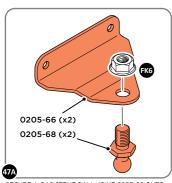

SECURE A GAS STRUT BALL JOINT 0205-68 ONTO EACH GAS STRUT BRACKET 0205-66.

DETERMINE DOOR OPENING ANGLE: A: 90° OPENING OR B: 120° OPENING

ALIGN EACH GAS STRUT BRACKET WITH RELEVANT FIXING HOLES, SECURE USING TYPICAL FIXING METHOD ABOVE.