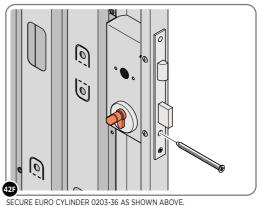

LOCATE EURO MORTICE LOCK 0203-32 RIGHT-HAND DOOR APERTURE AS SHOWN.

SECURE EURO MORTICE LOCK 0203-32 AT x2 LOCATIONS INDICATED ABOVE. SEE FOLLOWING DATA SHEET FOR COMPLETION OF MORTICE LOCK INSTALLATION.