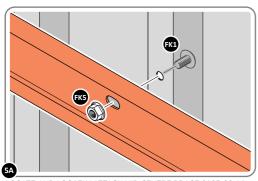

LOCATE AND LOOSELY ATTACH WALL PANEL 0205-12 (1850 x 625mm).

IMPORTANT: ENSURE PANEL IS IN THE CORRECT ORIENTATION.

LOOSELY ATTAC H BACK WALL PANEL AT x3 LOCATIONS INDICATED ONLY.
IMPORTANT: DO NOT SECURE ANY FIXING POINTS OTHER THAN THOSE INDICATED.