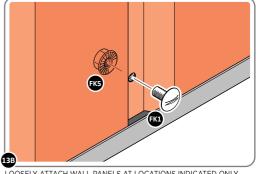

IMPORTANT: DO NOT SECURE AT UPPER FIXING POINT AT THIS STAGE.

LOCATE AND LOOSELY ATTACH WALL PANEL 0213-03 (1850 x 324mm).

LOOSELY ATTACH WALL PANELS AT LOCATIONS INDICATED ONLY.
IMPORTANT: DO NOT SECURE ANY FIXING POINTS OTHER THAN THOSE INDICATED.