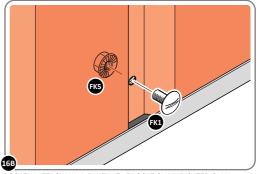

## **FIXING KIT 0214-03** Part Ref: FK1 M4 x 10mm Roofing Bolt This will be Pozi OR Slotted Qty: x293 Part Ref: FK2 No.8 x 13mm Eco Fix Qty: x25 Part Ref: FK3 M4 x 12mm C'Sunk Pozi Pan Qty: x34 Part Ref: FK4 M4 Rubber Washer Qty: x63 Part Ref: FK5 M4 Serrated Flange Nut Qty: x319 Part Ref: FK6 M8 Serrated Flange Nut Qty: x5 **GROUND ANCHOR KIT: 0205-56** Part Ref: FK7 **Expansion Plug** Qty: x8