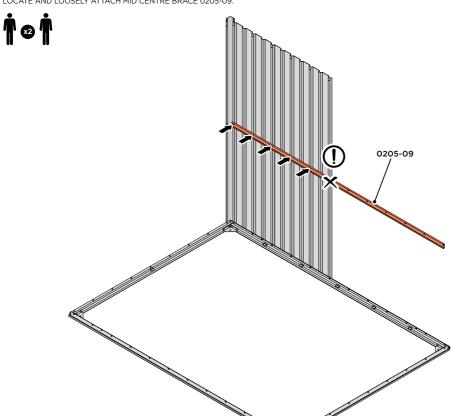

LOCATE AND LOOSELY ATTACH MID CENTRE BRACE 0205-09.

LOOSELY ATTACH AT X5 LOCATIONS INDICATED ONLY.
IMPORTANT: DO NOT SECURE AT OUTER FIXING POINT INDICATED.

LOCATE AND LOOSELY ATTACH WALL PANEL 0205-12 (1850 x 625mm).