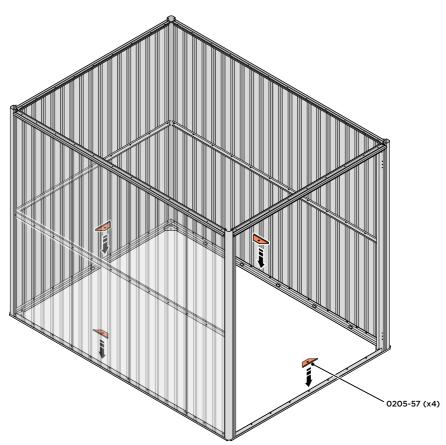

### **ASSEMBLY STAGE 22**

LOCATE GROUND ANCHOR BRACKETS 0205-57.

THESE BRACKETS ARE SECURED USING GROUND ANCHOR KIT ONCE THE SHED WALL PANELS ARE FULLY ASSEMBLED (SEE PAGE 'i')

LOCATE x4 GROUND ANCHOR BRACKETS 0205-57 AS SHOWN ABOVE, THESE ALLOW FOR FIXING TO A CONCRETE BASE AT A LATER STAGE IF DESIRED.