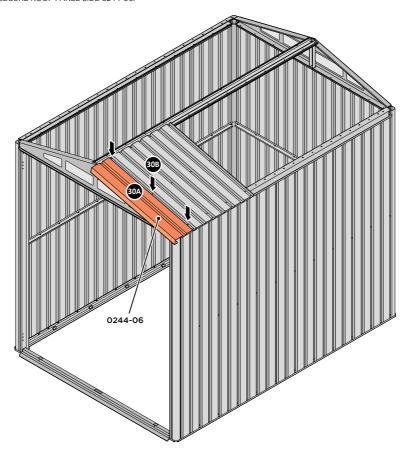

### **ASSEMBLY STAGE 29**

LOCATE AND SECURE ROOF PANEL 0244-04.

SECURE ROOF PANELS AT x4 LOCATIONS INDICATED USING TYPICAL FIXING METHOD. IMPORTANT: ENSURE RUBBER WASHER FK4 IS LOCATED AS SHOWN.

LOCATE AND SECURE ROOF PANEL SIDE 0244-06.

ALIGN AND OVERLAP ROOF PANEL 0244-06 WITH ROOF PANEL SIDE AS SHOWN.

IMPORTANT: ENSURE PANELS ALWAYS OVERLAP AS SHOWN.

SECURE ROOF PANELS AT x 3 LOCATIONS INDICATED USING TYPICAL FIXING METHOD. IMPORTANT: ENSURE RUBBER WASHER FK4 IS LOCATED AS SHOWN.