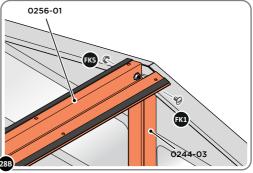

SECURE EACH CORNER BRACKET 0203-15 TO ROOF INFILLS AT LOCATIONS INDICATED AS SHOWN ABOVE.

LOCATE AND SECURE ROOF SUPPORTS 0244-03.

LOCATE AND SECURE LONG ROOF SUPPORT 0244-03 AS SHOWN ABOVE.

### **ASSEMBLY STAGE 28**

SLOT ROOF CHANNEL ASSEMBLY 0256-01 INTO ROOF SUPPORT. FIXING POINT (x3 EACH SIDE) USING FASTENERS DETAILED ABOVE.

SECURE ROOF CHANNEL ASSEMBLY TO LONG ROOF SUPPORT 0244-03 FIXING POINT (x2 EACH SIDE) USING FASTENERS DETAILED ABOVE.