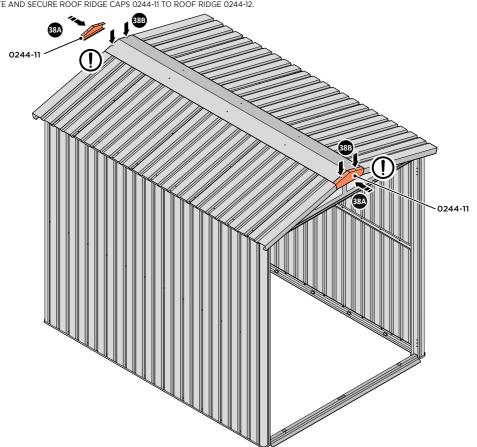

NOTE: FROM INSIDE OF SHED SECURE ROOF RIDGE 0256-06 AT x3 LOCATIONS INDICATED USING TYPICAL FIXING METHOD.

LOCATE AND SECURE ROOF RIDGE CAPS 0244-11 TO ROOF RIDGE 0244-12.

PLEASE NOTE: THE FIXING USED IS A SELF DRILLING COMPONENT.