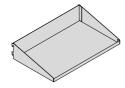

LOCATE AND SECURE SHELF ASSEMBLY 0205-38.

THE SHELF ASSEMBLY CAN BE LOCATED AS DESIRED, PLEASE DETERMINE THE MOST SUITABLE LOCATION AND ASSEMBLE AS SHOWN IN FIG.50A & 50B.

SLIDE SHELF POST UP INTO ROOF FRAME, ONCE THERE IS ENOUGH CLEARANCE AT THE BOTTOM LOCATE SHELF POST OVER FLOOR FRAME AND LOWER.

LOCATE EACH SHELF 0205-38-02 ONTO SHELF POST AS DESIRED. PLEASE NOTE: THE SHELF SIMPLY HOOKS ONTO THE POST.