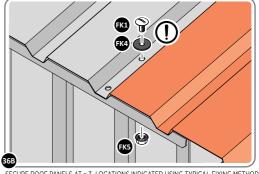

LOCATE AND SECURE WINDOW ASSEMBLY 0244-15 AT LOCATIONS INDICATED AS SHOWN ABOVE.

IMPORTANT: ENSURE WINDOW ASSEMBLY 0244-15 IS FITTED ON THE INSIDE AND NOT ON THE OUTSIDE AS ILLUSTRATED ABOVE.

SECURE EACH CORNER BRACKET 0203-15 TO ROOF INFILLS AT LOCATIONS INDICATED AS SHOWN ABOVE.

SECURE EACH CORNER BRACKET 0203-15 TO ROOF INFILLS AT LOCATIONS INDICATED AS SHOWN ABOVE.

LOCATE AND SECURE ROOF SUPPORTS 0244-03.

LOCATE AND SECURE LONG ROOF SUPPORT 0244-03 AS SHOWN ABOVE.