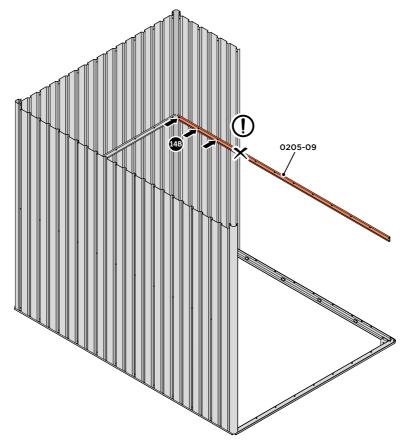

LOCATE AND LOOSELY ATTACH MID CENTRE BRACE 0205-09.

LOOSELY ATTACH AT X5 LOCATIONS INDICATED ONLY.
IMPORTANT: DO NOT SECURE AT OUTER FIXING POINT INDICATED.

LOCATE AND LOOSELY ATTACH WALL PANEL 0205-12 (1850 x 625mm).

LOCATE AND LOOSELY ATTACH MID CENTRE BRACE 0205-09.

LOCATE AND LOOSELY ATTACH MID CENTRE BRACE 0205-09 AS SHOWN AT x3 LOCATIONS INDICATED ABOVE.

LOOSELY ATTACH ATLOCATIONS INDICATED ONLY.

IMPORTANT: DO NOT SECURE AT OUTER FIXING POINT INDICATED.