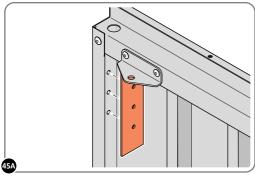

IMPORTANT: ENSURE CORRECT DOOR HINGE IS SECURED TO CORRECT DOOR.

LOCATE DOOR POST PLATE 0203-39 WITHIN DOOR FRAME AS SHOWN.

IMPORTANT: ENSURE CORRECT DOOR HINGE IS SECURED TO CORRECT DOOR.

SECURE DOOR POST PLATE AND LEFT-HAND HINGE 0203-27 AS SHOWN. PLEASE NOTE: REPEAT EACH PROCEDURE FOR UPPER LOCATION.