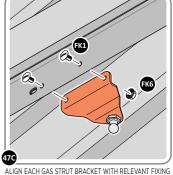

SECURE A GAS STRUT BALL JOINT 0205-68 ONTO EACH GAS STRUT BRACKET 0205-66.

DETERMINE DOOR OPENING ANGLE: A: 90° OPENING OR B: 120° OPENING

ALIGN EACH GAS STRUT BRACKET WITH RELEVANT FIXING HOLES, SECURE USING TYPICAL FIXING METHOD ABOVE.