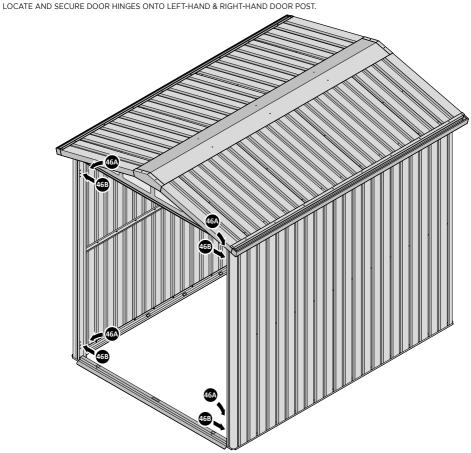

SECURED EURO MORTICE LOCK 0203-32 AS SEEN FROM FRONT.

LOCATE AND SECURE A DOOR GROMMET 0203-57 AT EACH LOCATION INDICATED.

LOCATE AND SECURE DOOR HINGES ONTO DOOR ASSEMBLIES.

SECURE DOOR HINGE PLATE AND HINGE 0203-27 AND 0203-28 AS SHOWN.

IMPORTANT: ENSURE CORRECT DOOR HINGE IS SECURED TO CORRECT DOOR.

LOCATE DOOR POST PLATE 0203-39 WITHIN DOOR FRAME AS SHOWN.

IMPORTANT: ENSURE CORRECT DOOR HINGE IS SECURED TO CORRECT DOOR.

SECURE DOOR POST PLATE AND LEFT-HAND HINGE 0203-27 AS SHOWN. PLEASE NOTE: REPEAT EACH PROCEDURE FOR UPPER LOCATION.