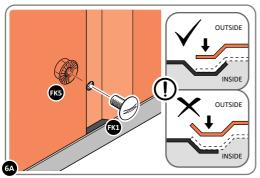

LOCATE AND SECURE A CORNER BRACE 0203-03 AT EACH LOCATION INDICATED.

SECURE EACH CORNER BRACE 0203-03 AS SHOWN ABOVE.

PLEASE NOTE: SECTION VIEW OF TYPICAL FIXING METHOD.

LOCATE AND LOOSELY ATTACH WALL PANEL 0205-13 (1850 x 425mm).