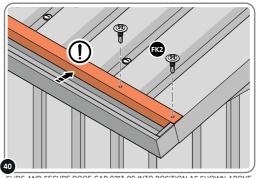

SLIDE AND SECURE ROOF GUTTER 0213-21 INTO POSITION AS SHOWN ABOVE. IMPORTANT: ENSURE PANELS ALWAYS OVERLAP GUTTER AS SHOWN.

SLIDE AND SECURE ROOF CAP 0213-09 INTO POSITION AS SHOWN ABOVE. PLEASE NOTE: THE FIXING USED IS A SELF DRILLING COMPONENT.