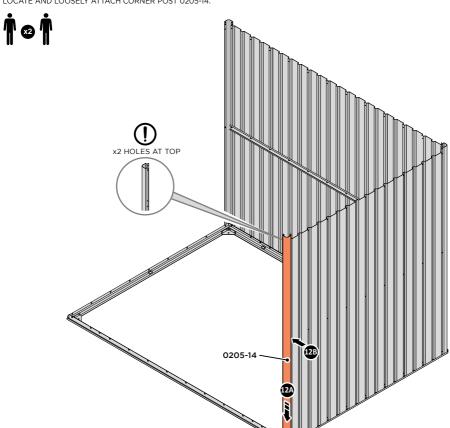

LOOSELY ATTACH WALL PANEL ONTO FLOOR RAIL AT LOCATION INDICATED.

LOCATE AND LOOSELY ATTACH CORNER POST 0205-14.

LOOSELY ATTACH CORNER POST AT LOCATION INDICATED ONLY.
IMPORTANT: DO NOT SECURE AT UPPER FIXING POINT AT THIS STAGE.

LOOSELY ATTACH AT x3 LOCATIONS INDICATED ONLY.

LOCATE AND LOOSELY ATTACH CORNER POST 0205-14.

LOOSELY ATTACH CORNER POST AT x2 LOCATIONS INDICATED ONLY.

IMPORTANT: DO NOT SECURE AT UPPER FIXING POINT AT THIS STAGE.