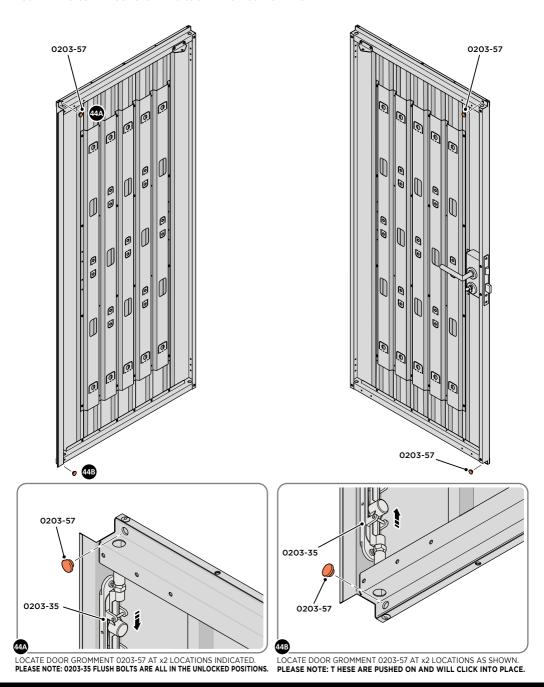

SECURED EURO MORTICE LOCK 0203-32 AS SEEN FROM FRONT.

LOCATE AND SECURE A DOOR GROMMET 0203-57 AT EACH LOCATION INDICATED.

LOCATE AND SECURE DOOR HINGES ONTO DOOR ASSEMBLIES.

SECURE DOOR HINGE PLATE AND HINGE 0203-27 AND 0203-28 AS SHOWN.

IMPORTANT: ENSURE CORRECT DOOR HINGE IS SECURED TO CORRECT DOOR.

LOCATE DOOR POST PLATE 0203-39 WITHIN DOOR FRAME AS SHOWN.

IMPORTANT: ENSURE CORRECT DOOR HINGE IS SECURED TO CORRECT DOOR.

SECURE DOOR POST PLATE AND LEFT-HAND HINGE 0203-27 AS SHOWN. PLEASE NOTE: REPEAT EACH PROCEDURE FOR UPPER LOCATION.