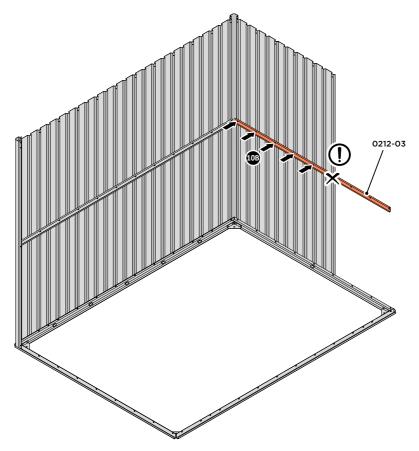

### **GROUND ANCHOR KIT**

A Ground Anchor Kit is supplied, this is to secure the product to a solid concrete base, the shed has x4 clamp plates in each corner.

# WE STRONGLY ADVISE THAT THE SHED IS ANCHORED USING THIS KIT

The diagram illustrates the typical fixing method, once the shed is assembled, access the clamp brackets by removing the appropriate floor panel and secure as required.