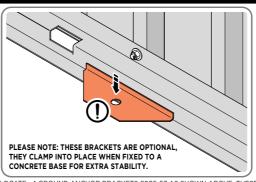

### **GROUND ANCHOR KIT**

A Ground Anchor Kit is supplied, this is to secure the product to a solid concrete base, the shed has x4 clamp plates in each corner.

# WE STRONGLY ADVISE THAT THE SHED IS ANCHORED USING THIS KIT

The diagram illustrates the typical fixing method, once the shed is assembled, access the clamp brackets by removing the appropriate floor panel and secure as required.

### **ASSEMBLY STAGE 22**

LOCATE GROUND ANCHOR BRACKETS 0205-57.

THESE BRACKETS ARE SECURED USING GROUND ANCHOR KIT ONCE THE SHED WALL PANELS ARE FULLY ASSEMBLED (SEE PAGE 'i')

LOCATE x4 GROUND ANCHOR BRACKETS 0205-57 AS SHOWN ABOVE, THESE ALLOW FOR FIXING TO A CONCRETE BASE AT A LATER STAGE IF DESIRED.