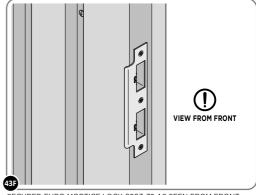

SECURED EURO MORTICE LOCK 0203-32 AS SEEN FROM FRONT.

LOCATE AND SECURE A DOOR GROMMET 0203-57 AT EACH LOCATION INDICATED.

LOCATE AND SECURE DOOR HINGES ONTO DOOR ASSEMBLIES.

SECURE DOOR HINGE PLATE AND HINGE 0203-27 AND 0203-28 AS SHOWN.