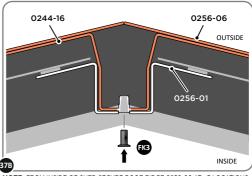

LOCATE AND SECURE ROOF SIDE INFILL 0256-05 AT x12 LOCATIONS INDICATED AS SHOWN ABOVE ON EACH SIDE.

IMPORTANT: ENSURE ROOF SIDE INFILL 0256-05 IS FITTED ON THE INSIDE AND NOT ON THE OUTSIDE AS ILLUSTRATED ABOVE.

LOCATE AND SECURE WINDOW ASSEMBLY 0244-15 AT LOCATIONS INDICATED AS SHOWN ABOVE.

IMPORTANT: ENSURE WINDOW ASSEMBLY 0244-15 IS FITTED ON THE INSIDE AND NOT ON THE OUTSIDE AS ILLUSTRATED ABOVE.

SECURE EACH CORNER BRACKET 0203-15 TO ROOF INFILLS AT LOCATIONS INDICATED AS SHOWN ABOVE.

SECURE EACH CORNER BRACKET 0203-15 TO ROOF INFILLS AT LOCATIONS INDICATED AS SHOWN ABOVE.

LOCATE AND SECURE ROOF SUPPORTS 0244-03.

LOCATE AND SECURE LONG ROOF SUPPORT 0244-03 AS SHOWN ABOVE.

### **ASSEMBLY STAGE 28**

SLOT ROOF CHANNEL ASSEMBLY 0256-01 INTO ROOF SUPPORT. FIXING POINT (x3 EACH SIDE) USING FASTENERS DETAILED ABOVE.

SECURE ROOF CHANNEL ASSEMBLY TO LONG ROOF SUPPORT 0244-03 FIXING POINT (x2 EACH SIDE) USING FASTENERS DETAILED ABOVE.