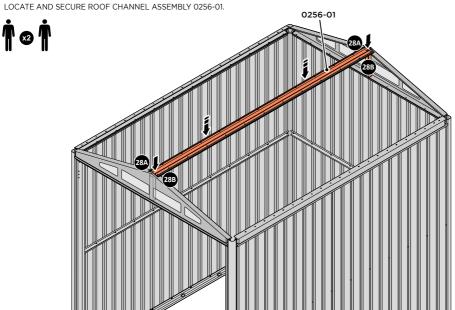

### **ASSEMBLY STAGE 28**

SLOT ROOF CHANNEL ASSEMBLY 0256-01 INTO ROOF SUPPORT. FIXING POINT (x3 EACH SIDE) USING FASTENERS DETAILED ABOVE.

SECURE ROOF CHANNEL ASSEMBLY TO LONG ROOF SUPPORT 0244-03 FIXING POINT (x2 EACH SIDE) USING FASTENERS DETAILED ABOVE.