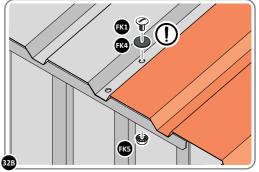

#### **ASSEMBLY STAGE 33**

LOCATE AND SECURE ROOF PANEL 0244-04.

SECURE ROOF PANELS AT x4 LOCATIONS INDICATED USING TYPICAL FIXING METHOD. IMPORTANT: ENSURE RUBBER WASHER FK4 IS LOCATED AS SHOWN.