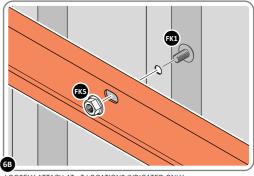

LOOSELY ATTACH WALL PANEL ONTO FLOOR RAIL AT LOCATION INDICATED.

LOCATE AND LOOSELY ATTACH CORNER POST 0205-14.

LOOSELY ATTACH CORNER POST AT LOCATION INDICATED ONLY.
IMPORTANT: DO NOT SECURE AT UPPER FIXING POINT AT THIS STAGE.

LOOSELY ATTACH AT x3 LOCATIONS INDICATED ONLY.

LOCATE AND LOOSELY ATTACH CORNER POST 0205-14.

LOOSELY ATTACH CORNER POST AT x2 LOCATIONS INDICATED ONLY.

IMPORTANT: DO NOT SECURE AT UPPER FIXING POINT AT THIS STAGE.

LOOSELY ATTACH WALL PANEL AT X3 LOCATIONS INDICATED ONLY.

IMPORTANT: DO NOT SECURE ANY FIXING POINTS OTHER THAN THOSE INDICATED.

LOCATE AND LOOSELY ATTACH CORNER POST 0205-14.

LOOSELY ATTACH CORNER POST AT x2 LOCATIONS INDICATED ONLY.