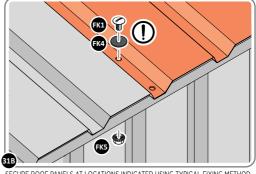

### **ASSEMBLY STAGE 29**

LOCATE AND SECURE ROOF PANEL 0244-04.

SECURE ROOF PANELS AT x4 LOCATIONS INDICATED USING TYPICAL FIXING METHOD. IMPORTANT: ENSURE RUBBER WASHER FK4 IS LOCATED AS SHOWN.

LOCATE AND SECURE ROOF PANEL SIDE 0244-06.

ALIGN AND OVERLAP ROOF PANEL 0244-06 WITH ROOF PANEL SIDE AS SHOWN.

IMPORTANT: ENSURE PANELS ALWAYS OVERLAP AS SHOWN.

SECURE ROOF PANELS AT x 3 LOCATIONS INDICATED USING TYPICAL FIXING METHOD. IMPORTANT: ENSURE RUBBER WASHER FK4 IS LOCATED AS SHOWN.