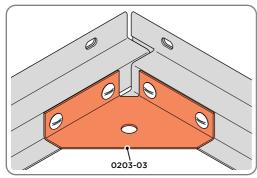

LOCATE AND SECURE A CORNER BRACE 0203-03 AT EACH LOCATION INDICATED.

SECURE EACH CORNER BRACE 0203-03 AS SHOWN ABOVE.

PLEASE NOTE: SECTION VIEW OF TYPICAL FIXING METHOD.

LOCATE AND LOOSELY ATTACH WALL PANEL 0205-13 (1850 x 425mm).