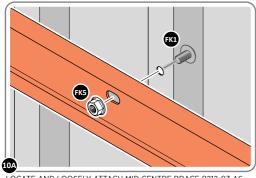

0205-12

LOOSELY ATTACH WALL PANEL AT X3 LOCATIONS INDICATED ONLY.

IMPORTANT: DO NOT SECURE ANY FIXING POINTS OTHER THAN THOSE INDICATED.

LOCATE AND LOOSELY ATTACH MID CENTRE BRACE 0212-03.

LOOSELY ATTACH AT x5 LOCATIONS INDICATED ONLY.
IMPORTANT: DO NOT SECURE AT OUTER FIXING POINT INDICATED.