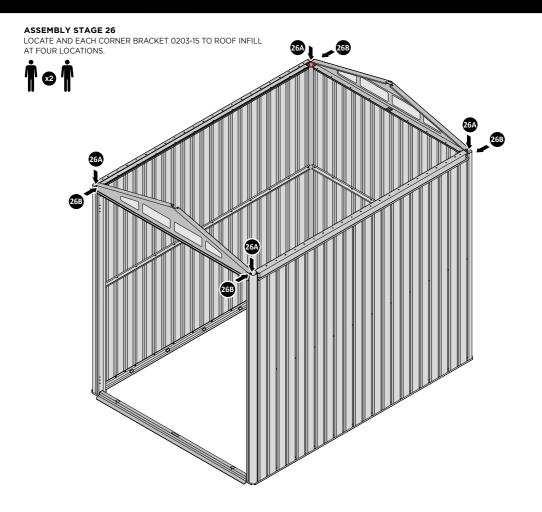

LOCATE AND SECURE WINDOW ASSEMBLY 0244-15 AT LOCATIONS INDICATED AS SHOWN ABOVE.

IMPORTANT: ENSURE WINDOW ASSEMBLY 0244-15 IS FITTED ON THE INSIDE AND NOT ON THE OUTSIDE AS ILLUSTRATED ABOVE.

SECURE EACH CORNER BRACKET 0203-15 TO ROOF INFILLS AT LOCATIONS INDICATED AS SHOWN ABOVE.

SECURE EACH CORNER BRACKET 0203-15 TO ROOF INFILLS AT LOCATIONS INDICATED AS SHOWN ABOVE.

LOCATE AND SECURE ROOF SUPPORTS 0244-03.

LOCATE AND SECURE LONG ROOF SUPPORT 0244-03 AS SHOWN ABOVE.