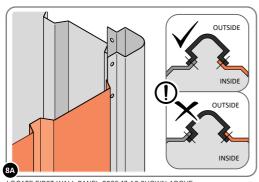

LOCATE AND SECURE A CORNER BRACE 0203-03 AT EACH LOCATION INDICATED.

SECURE EACH CORNER BRACE 0203-03 AS SHOWN ABOVE.

PLEASE NOTE: SECTION VIEW OF TYPICAL FIXING METHOD.

LOCATE AND LOOSELY ATTACH WALL PANEL 0205-13 (1850 x 425mm).