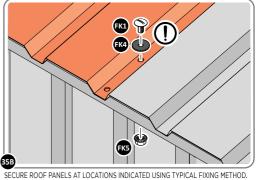

### **ASSEMBLY STAGE 29**

LOCATE AND SECURE ROOF PANEL 0244-04.

SECURE ROOF PANELS AT x4 LOCATIONS INDICATED USING TYPICAL FIXING METHOD. IMPORTANT: ENSURE RUBBER WASHER FK4 IS LOCATED AS SHOWN.

LOCATE AND SECURE ROOF PANEL SIDE 0244-06.

#### **ASSEMBLY STAGE 33**

LOCATE AND SECURE ROOF PANEL 0244-04.

SECURE ROOF PANELS AT x4 LOCATIONS INDICATED USING TYPICAL FIXING METHOD. IMPORTANT: ENSURE RUBBER WASHER FK4 IS LOCATED AS SHOWN.