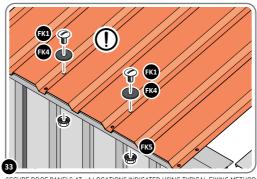

#### **ASSEMBLY STAGE 33**

LOCATE AND SECURE ROOF PANEL 0244-04.

SECURE ROOF PANELS AT x4 LOCATIONS INDICATED USING TYPICAL FIXING METHOD. IMPORTANT: ENSURE RUBBER WASHER FK4 IS LOCATED AS SHOWN.

#### **ASSEMBLY STAGE 34**

LOCATE AND SECURE ROOF PANEL SIDE 0244-06.

ALIGN AND OVERLAP ROOF PANEL 0244-06 WITH ROOF PANEL SIDE AS SHOWN.

IMPORTANT: ENSURE PANELS ALWAYS OVERLAP AS SHOWN.

SECURE ROOF PANELS AT x 3 LOCATIONS INDICATED USING TYPICAL FIXING METHOD. IMPORTANT: ENSURE RUBBER WASHER FK4 IS LOCATED AS SHOWN.