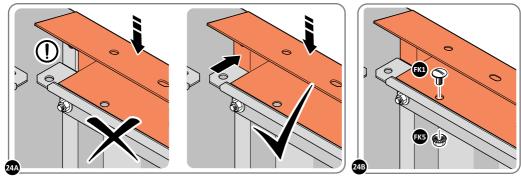

LOCATE AND SECURE ROOF SIDE INFILL 0256-05 AT x12 LOCATIONS INDICATED AS SHOWN ABOVE ON EACH SIDE.

IMPORTANT: ENSURE ROOF SIDE INFILL 0256-05 IS FITTED ON THE INSIDE AND NOT ON THE OUTSIDE AS ILLUSTRATED ABOVE.

LOCATE AND SECURE WINDOW ASSEMBLY 0244-15 AT LOCATIONS INDICATED AS SHOWN ABOVE.

IMPORTANT: ENSURE WINDOW ASSEMBLY 0244-15 IS FITTED ON THE INSIDE AND NOT ON THE OUTSIDE AS ILLUSTRATED ABOVE.

SECURE EACH CORNER BRACKET 0203-15 TO ROOF INFILLS AT LOCATIONS INDICATED AS SHOWN ABOVE.