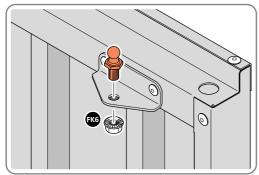

### **GROUND ANCHOR KIT**

A Ground Anchor Kit is supplied, this is to secure the product to a solid concrete base, the shed has x4 clamp plates in each corner.

# WE STRONGLY ADVISE THAT THE SHED IS ANCHORED USING THIS KIT

The diagram illustrates the typical fixing method, once the shed is assembled, access the clamp brackets by removing the appropriate floor panel and secure as required.

### **GROUND ANCHOR KIT**

Part Ref: FK8
M8 x 50mm Coach Screw
Qty: x8

Part Ref: FK7 Expansion Plug Qty: x8

r