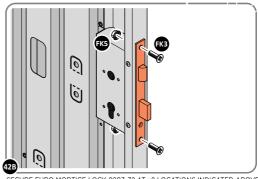

#### **ASSEMBLY STAGE 43 CONTINUED**

LOCATE AND SECURE LEFT-HAND DOOR ASSEMBLY 0205-37 FURNITURE.

ATTACH DOOR BOLT ONTO FLUSH DOOR BOLT.

ENSURE FLUSH DOOR BOLT OPENS AND CLOSES.

LOCATE AND SECURE EURO MORTICE LOCK 0203-32 AND CATCH PLATE COVER 0203-41 AS SHOWN ABOVE.

SECURED EURO MORTICE LOCK 0203-32 AS SEEN FROM FRONT.

LOCATE AND SECURE A DOOR GROMMET 0203-57 AT EACH LOCATION INDICATED.

LOCATE AND SECURE DOOR HINGES ONTO DOOR ASSEMBLIES.

SECURE DOOR HINGE PLATE AND HINGE 0203-27 AND 0203-28 AS SHOWN.