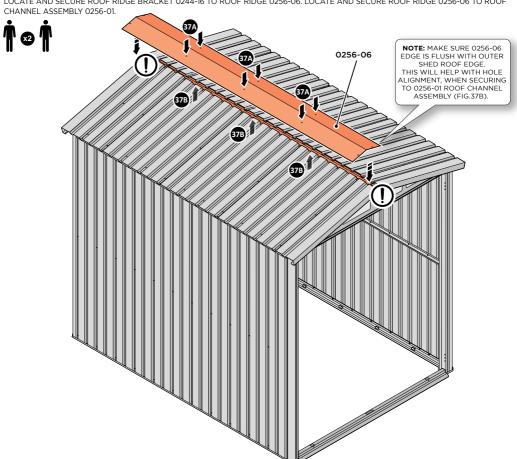

LOCATE AND SECURE ROOF RIDGE BRACKET 0244-16 TO ROOF RIDGE 0256-06. LOCATE AND SECURE ROOF RIDGE 0256-06 TO ROOF

SECURE ROOF RIDGE BRACKETS TO ROOF RIDGE AT x 3 LOCATIONS INDICATED. IMPORTANT: ENSURE RUBBER WASHER FK4 IS LOCATED AS SHOWN.

NOTE: FROM INSIDE OF SHED SECURE ROOF RIDGE 0256-06 AT x3 LOCATIONS INDICATED USING TYPICAL FIXING METHOD.

LOCATE AND SECURE ROOF RIDGE CAPS 0244-11 TO ROOF RIDGE 0244-12.

PLEASE NOTE: THE FIXING USED IS A SELF DRILLING COMPONENT.