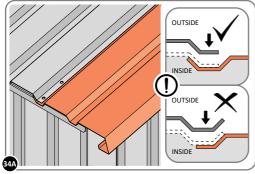

ALIGN AND OVERLAP ROOF PANEL 0244-06 WITH ROOF PANEL SIDE AS SHOWN.

IMPORTANT: ENSURE PANELS ALWAYS OVERLAP AS SHOWN.

SECURE ROOF PANELS AT x 3 LOCATIONS INDICATED USING TYPICAL FIXING METHOD. IMPORTANT: ENSURE RUBBER WASHER FK4 IS LOCATED AS SHOWN.