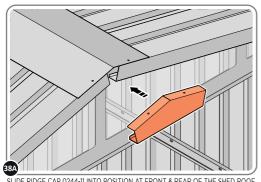

NOTE: FROM INSIDE OF SHED SECURE ROOF RIDGE 0256-06 AT x3 LOCATIONS INDICATED USING TYPICAL FIXING METHOD.

LOCATE AND SECURE ROOF RIDGE CAPS 0244-11 TO ROOF RIDGE 0244-12.

PLEASE NOTE: THE FIXING USED IS A SELF DRILLING COMPONENT.