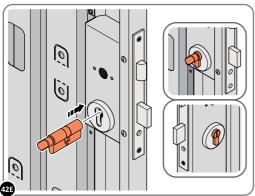

LOCATE EURO CYLINDER 0203-36 INTO DOOR APERTURE.

IMPORTANT: ENSURE COVER IS FITTED AS SHOWN.

PLEASE NOTE: FIXING IS PART OF THE EURO MORTICE LOCK ASSEMBLY.

LOCATE AND SECURE DOOR HANDLE ASSEMBLY 0203-33 AS SHOWN.