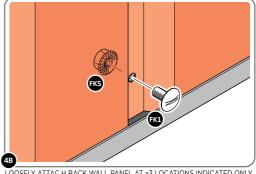

LOCATE AND LOOSELY ATTACH WALL PANEL 0205-12 (1850 x 625mm).

IMPORTANT: ENSURE PANEL IS IN THE CORRECT ORIENTATION.

LOOSELY ATTAC H BACK WALL PANEL AT x3 LOCATIONS INDICATED ONLY.
IMPORTANT: DO NOT SECURE ANY FIXING POINTS OTHER THAN THOSE INDICATED.