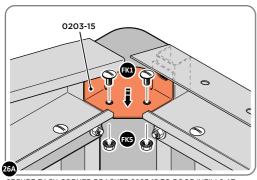

LOCATE AND SECURE WINDOW ASSEMBLY 0244-15 AT LOCATIONS INDICATED AS SHOWN ABOVE.

IMPORTANT: ENSURE WINDOW ASSEMBLY 0244-15 IS FITTED ON THE INSIDE AND NOT ON THE OUTSIDE AS ILLUSTRATED ABOVE.

SECURE EACH CORNER BRACKET 0203-15 TO ROOF INFILLS AT LOCATIONS INDICATED AS SHOWN ABOVE.

SECURE EACH CORNER BRACKET 0203-15 TO ROOF INFILLS AT LOCATIONS INDICATED AS SHOWN ABOVE.

LOCATE AND SECURE ROOF SUPPORTS 0244-03.

LOCATE AND SECURE LONG ROOF SUPPORT 0244-03 AS SHOWN ABOVE.