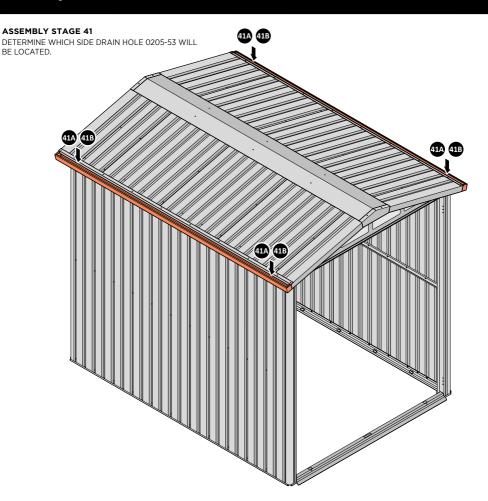

LOCATE AN OPEN GROMMET INTO THE ROOF GUTTER ABOVE WHERE THE DRAIN HOLE WILL BE LOCATED.

LOCATE CLOSED GROMMET INTO THE ROOF GUTTER ON THE OPPOSITE SIDE TO THE LOCATED DRAIN HOLE AS SHOWN ABOVE.

LOCATE AND SECURE RIGHT-HAND DOOR ASSEMBLY 0205-36 FURNITURE.