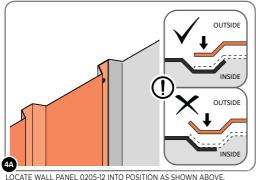

LOCATE AND LOOSELY ATTACH WALL PANEL 0205-12 (1850 x 625mm).

LOCATE WALL PANEL 0205-12 INTO POSITION AS SHOWN ABOVE.

IMPORTANT: ENSURE PANEL IS IN THE CORRECT ORIENTATION.

LOOSELY ATTACH WALL PANEL AT X3 LOCATIONS INDICATED ONLY.

IMPORTANT: DO NOT SECURE ANY FIXING POINTS OTHER THAN THOSE INDICATED.

LOCATE AND LOOSELY ATTACH WALL PANEL 0205-13 (1850 x 425mm).

LOCATE WALL PANEL 0205-12 INTO POSITION AS SHOWN ABOVE.

IMPORTANT: ENSURE PANEL IS IN THE CORRECT ORIENTATION.