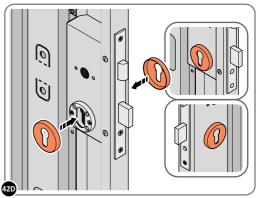

LOCATE AN OPEN GROMMET INTO THE ROOF GUTTER ABOVE WHERE THE DRAIN HOLE WILL BE LOCATED.

LOCATE CLOSED GROMMET INTO THE ROOF GUTTER ON THE OPPOSITE SIDE TO THE LOCATED DRAIN HOLE AS SHOWN ABOVE.

LOCATE AND SECURE RIGHT-HAND DOOR ASSEMBLY 0205-36 FURNITURE.

LOCATE EURO MORTICE LOCK 0203-32 RIGHT-HAND DOOR APERTURE AS SHOWN.

SECURE EURO MORTICE LOCK 0203-32 AT x2 LOCATIONS INDICATED ABOVE. SEE FOLLOWING DATA SHEET FOR COMPLETION OF MORTICE LOCK INSTALLATION.