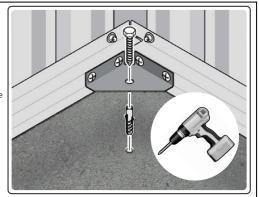

### **GROUND ANCHOR KIT**

A Ground Anchor Kit is supplied, this is to secure the product to a solid concrete base, the shed has x4 clamp plates in each corner.

# WE STRONGLY ADVISE THAT THE SHED IS ANCHORED USING THIS KIT

The diagram illustrates the typical fixing method, once the shed is assembled, access the clamp brackets by removing the appropriate floor panel and secure as required.