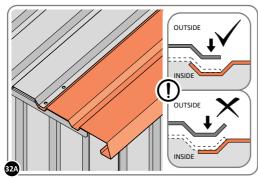

ALIGN AND OVERLAP ROOF PANEL 0244-06 WITH ROOF PANEL SIDE AS SHOWN.

IMPORTANT: ENSURE PANELS ALWAYS OVERLAP AS SHOWN.

SECURE ROOF PANELS AT x 3 LOCATIONS INDICATED USING TYPICAL FIXING METHOD. IMPORTANT: ENSURE RUBBER WASHER FK4 IS LOCATED AS SHOWN.