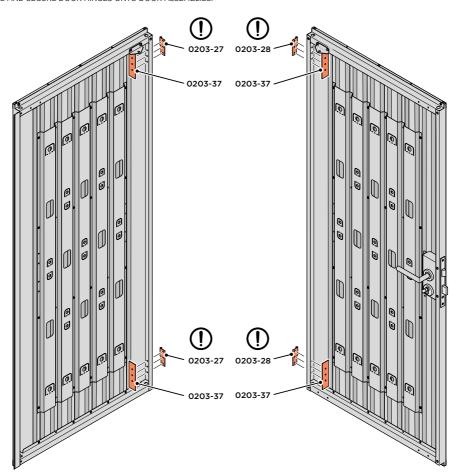

SECURED EURO MORTICE LOCK 0203-32 AS SEEN FROM FRONT.

LOCATE AND SECURE A DOOR GROMMET 0203-57 AT EACH LOCATION INDICATED.

LOCATE AND SECURE DOOR HINGES ONTO DOOR ASSEMBLIES.

SECURE DOOR HINGE PLATE AND HINGE 0203-27 AND 0203-28 AS SHOWN.

IMPORTANT: ENSURE CORRECT DOOR HINGE IS SECURED TO CORRECT DOOR.

LOCATE DOOR POST PLATE 0203-39 WITHIN DOOR FRAME AS SHOWN.

IMPORTANT: ENSURE CORRECT DOOR HINGE IS SECURED TO CORRECT DOOR.

SECURE DOOR POST PLATE AND LEFT-HAND HINGE 0203-27 AS SHOWN. PLEASE NOTE: REPEAT EACH PROCEDURE FOR UPPER LOCATION.