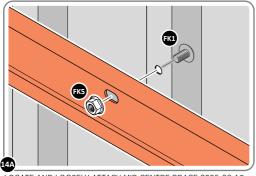

## **FIXING KIT 0214-03** Part Ref: FK1 M4 x 10mm Roofing Bolt This will be Pozi OR Slotted Qty: x293 Part Ref: FK2 No.8 x 13mm Eco Fix Qty: x25 Part Ref: FK3 M4 x 12mm C'Sunk Pozi Pan Qty: x34 Part Ref: FK4 M4 Rubber Washer Qty: x63 Part Ref: FK5 M4 Serrated Flange Nut Qty: x319 Part Ref: FK6 M8 Serrated Flange Nut Qty: x5 **GROUND ANCHOR KIT: 0205-56** Part Ref: FK7 **Expansion Plug** Qty: x8