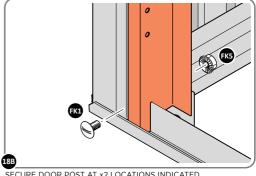

IMPORTANT: DO NOT SECURE AT UPPER FIXING POINT AT THIS STAGE.

LOCATE AND LOOSELY ATTACH LEFT-HAND DOOR POST 0205-17.

SECURE DOOR POST AT x2 LOCATIONS INDICATED.

IMPORTANT: DO NOT SECURE AT UPPER FIXING POINT AT THIS STAGE.

LOCATE AND LOOSELY ATTACH RIGHT-HAND DOOR POST 0205-16.

SECURE DOOR POST AT x2 LOCATIONS INDICATED.

IMPORTANT: DO NOT SECURE AT UPPER FIXING POINT AT THIS STAGE.

LOCATE AND LOOSELY ATTACH SHORT ROOF RAIL 0213-02.