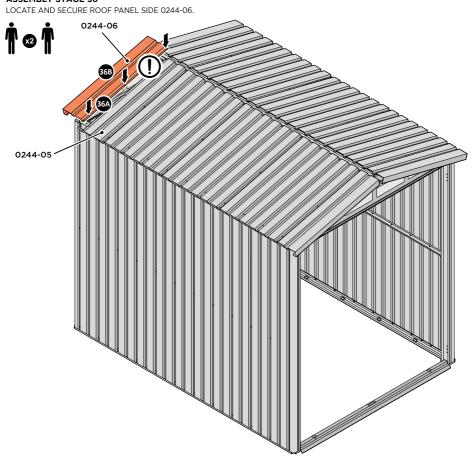

#### **ASSEMBLY STAGE 34**

LOCATE AND SECURE ROOF PANEL SIDE 0244-06.

ALIGN AND OVERLAP ROOF PANEL 0244-06 WITH ROOF PANEL SIDE AS SHOWN.

IMPORTANT: ENSURE PANELS ALWAYS OVERLAP AS SHOWN.

SECURE ROOF PANELS AT x 3 LOCATIONS INDICATED USING TYPICAL FIXING METHOD. IMPORTANT: ENSURE RUBBER WASHER FK4 IS LOCATED AS SHOWN.