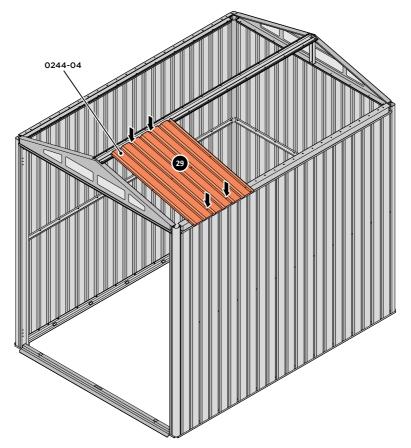

### **ASSEMBLY STAGE 29**

LOCATE AND SECURE ROOF PANEL 0244-04.

SECURE ROOF PANELS AT x4 LOCATIONS INDICATED USING TYPICAL FIXING METHOD. IMPORTANT: ENSURE RUBBER WASHER FK4 IS LOCATED AS SHOWN.

LOCATE AND SECURE ROOF PANEL SIDE 0244-06.