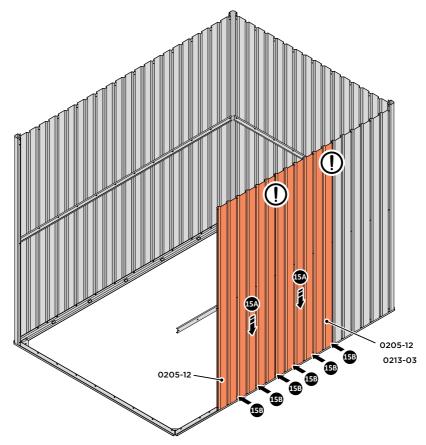

LOCATE AND LOOSELY ATTACH WALL PANEL 0205-13 (1850 x 425mm).

LOOSELY ATTACH WALL PANEL AT x2 LOCATIONS INDICATED ONLY.
IMPORTANT: DO NOT SECURE ANY FIXING POINTS OTHER THAN THOSE INDICATED.

LOCATE AND LOOSELY ATTACH WALL PANEL 0205-12 (1850 x 625mm).

0205-12

LOOSELY ATTACH WALL PANEL AT X3 LOCATIONS INDICATED ONLY.

IMPORTANT: DO NOT SECURE ANY FIXING POINTS OTHER THAN THOSE INDICATED.

LOCATE AND LOOSELY ATTACH MID CENTRE BRACE 0212-03.

LOOSELY ATTACH AT x5 LOCATIONS INDICATED ONLY.
IMPORTANT: DO NOT SECURE AT OUTER FIXING POINT INDICATED.

LOCATE AND LOOSELY ATTACH WALL PANEL 0205-12 (1850 x 625mm).

0205-12

LOOSELY ATTACH WALL PANEL AT X3 LOCATIONS INDICATED ONLY.

IMPORTANT: DO NOT SECURE ANY FIXING POINTS OTHER THAN THOSE INDICATED.

LOCATE AND LOOSELY ATTACH CORNER POST 0205-14.

IMPORTANT: DO NOT SECURE AT UPPER FIXING POINT AT THIS STAGE.

LOCATE AND LOOSELY ATTACH WALL PANEL 0213-03 (1850 x 324mm).

LOOSELY ATTACH WALL PANELS AT LOCATIONS INDICATED ONLY.
IMPORTANT: DO NOT SECURE ANY FIXING POINTS OTHER THAN THOSE INDICATED.