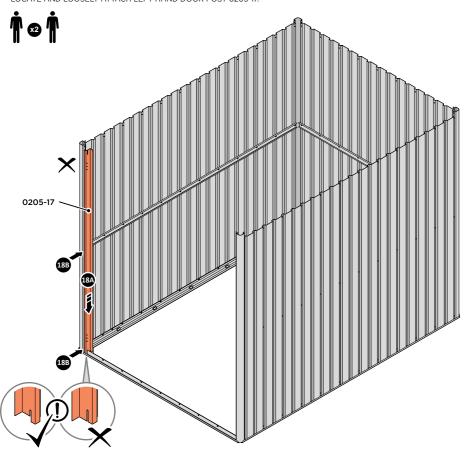

IMPORTANT: DO NOT SECURE AT UPPER FIXING POINT AT THIS STAGE.

LOCATE AND LOOSELY ATTACH LEFT-HAND DOOR POST 0205-17.

SECURE DOOR POST AT x2 LOCATIONS INDICATED.

IMPORTANT: DO NOT SECURE AT UPPER FIXING POINT AT THIS STAGE.