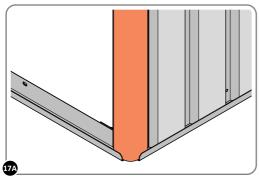

LOOSELY ATTACH WALL PANEL ONTO FLOOR RAIL AT LOCATION INDICATED.

LOCATE AND LOOSELY ATTACH CORNER POST 0205-14.

LOOSELY ATTACH CORNER POST AT LOCATION INDICATED ONLY.
IMPORTANT: DO NOT SECURE AT UPPER FIXING POINT AT THIS STAGE.

LOOSELY ATTACH AT x3 LOCATIONS INDICATED ONLY.

LOCATE AND LOOSELY ATTACH CORNER POST 0205-14.

LOOSELY ATTACH CORNER POST AT x2 LOCATIONS INDICATED ONLY.

IMPORTANT: DO NOT SECURE AT UPPER FIXING POINT AT THIS STAGE.