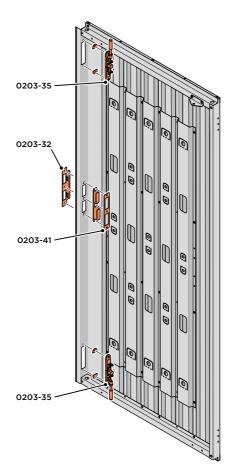

#### **ASSEMBLY STAGE 43 CONTINUED**

LOCATE AND SECURE LEFT-HAND DOOR ASSEMBLY 0205-37 FURNITURE.

ATTACH DOOR BOLT ONTO FLUSH DOOR BOLT.

ENSURE FLUSH DOOR BOLT OPENS AND CLOSES.

LOCATE AND SECURE EURO MORTICE LOCK 0203-32 AND CATCH PLATE COVER 0203-41 AS SHOWN ABOVE.

SECURED EURO MORTICE LOCK 0203-32 AS SEEN FROM FRONT.

LOCATE AND SECURE A DOOR GROMMET 0203-57 AT EACH LOCATION INDICATED.

LOCATE AND SECURE DOOR HINGES ONTO DOOR ASSEMBLIES.

SECURE DOOR HINGE PLATE AND HINGE 0203-27 AND 0203-28 AS SHOWN.