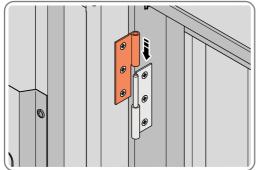

SECURED EURO MORTICE LOCK 0203-32 AS SEEN FROM FRONT.

LOCATE AND SECURE A DOOR GROMMET 0203-57 AT EACH LOCATION INDICATED.

LOCATE AND SECURE DOOR HINGES ONTO DOOR ASSEMBLIES.

SECURE DOOR HINGE PLATE AND HINGE 0203-27 AND 0203-28 AS SHOWN.

IMPORTANT: ENSURE CORRECT DOOR HINGE IS SECURED TO CORRECT DOOR.

LOCATE DOOR POST PLATE 0203-39 WITHIN DOOR FRAME AS SHOWN.

IMPORTANT: ENSURE CORRECT DOOR HINGE IS SECURED TO CORRECT DOOR.

SECURE DOOR POST PLATE AND LEFT-HAND HINGE 0203-27 AS SHOWN. PLEASE NOTE: REPEAT EACH PROCEDURE FOR UPPER LOCATION.