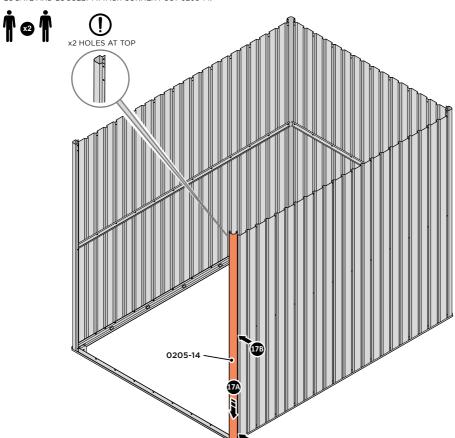

LOOSELY ATTACH WALL PANEL ONTO FLOOR RAIL AT LOCATION INDICATED.

LOCATE AND LOOSELY ATTACH CORNER POST 0205-14.

LOOSELY ATTACH CORNER POST AT LOCATION INDICATED ONLY.
IMPORTANT: DO NOT SECURE AT UPPER FIXING POINT AT THIS STAGE.

LOOSELY ATTACH AT x3 LOCATIONS INDICATED ONLY.

LOCATE AND LOOSELY ATTACH CORNER POST 0205-14.

LOOSELY ATTACH CORNER POST AT x2 LOCATIONS INDICATED ONLY.

IMPORTANT: DO NOT SECURE AT UPPER FIXING POINT AT THIS STAGE.