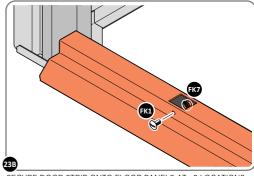

LOCATE AND SECURE DOOR STRIP 0205-74.

LOCATE DOOR STRIP 0205-74 AS SHOWN.

IMPORTANT: ENSURE DOOR STRIP IS PUSHED AGAINST DOOR POST RETURN.

SECURE DOOR STRIP ONTO FLOOR PANELS AT x2 LOCATIONS INDICATED, USE EXISTING HOLE AS A LOCATION GUIDE.