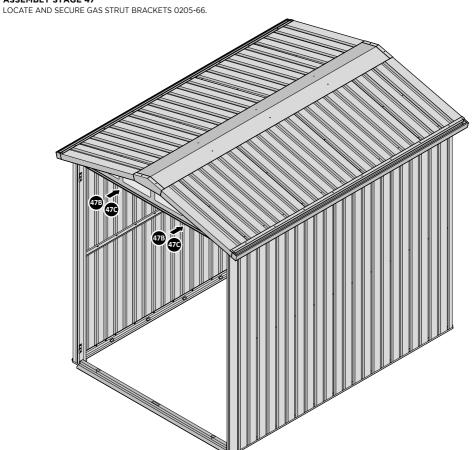

SECURE A GAS STRUT BALL JOINT 0205-68 ONTO EACH GAS STRUT BRACKET 0205-66.

DETERMINE DOOR OPENING ANGLE: A: 90° OPENING OR B: 120° OPENING

ALIGN EACH GAS STRUT BRACKET WITH RELEVANT FIXING HOLES, SECURE USING TYPICAL FIXING METHOD ABOVE.