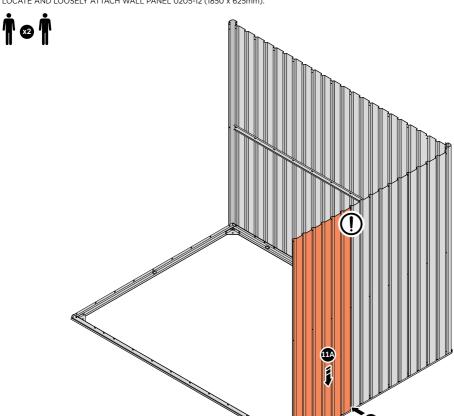

LOCATE AND LOOSELY ATTACH WALL PANEL 0205-12 (1850 x 625mm).

IMPORTANT: ENSURE PANEL IS IN THE CORRECT ORIENTATION.

LOOSELY ATTAC H BACK WALL PANEL AT x3 LOCATIONS INDICATED ONLY.
IMPORTANT: DO NOT SECURE ANY FIXING POINTS OTHER THAN THOSE INDICATED.