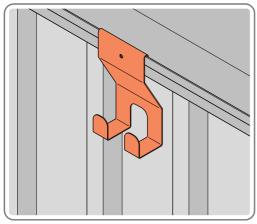

### ASSEMBLY STAGE 51

LOCATE TOOL HANGERS 0205-39 WITHIN SHED AS DESIRED LOCATION.

HOOK EACH TOOL HANGER 0205-39 ONTO ROOF FRAME AT DESIRED LOCATION.