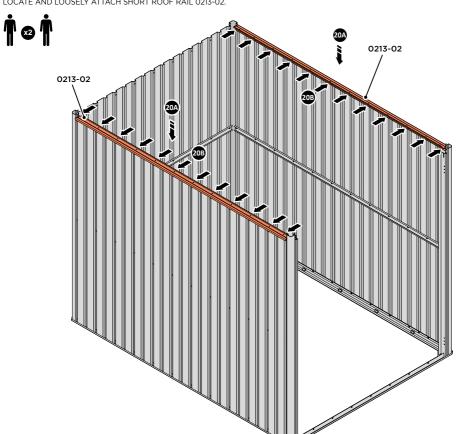

LOCATE AND LOOSELY ATTACH RIGHT-HAND DOOR POST 0205-16.

SECURE DOOR POST AT x2 LOCATIONS INDICATED.

IMPORTANT: DO NOT SECURE AT UPPER FIXING POINT AT THIS STAGE.

LOCATE AND LOOSELY ATTACH SHORT ROOF RAIL 0213-02.

LOOSELY ATTACH AT x12 LOCATIONS INDICATED.

### **ASSEMBLY STAGE 21**

LOCATE AND LOOSELY ATTACH LONG ROOF RAIL 0215-02.

LOOSELY ATTACH AT LOCATIONS INDICATED.