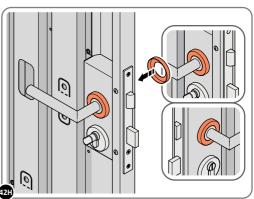

LOCATE EURO MORTICE LOCK 0203-32 RIGHT-HAND DOOR APERTURE AS SHOWN.

SECURE EURO MORTICE LOCK 0203-32 AT x2 LOCATIONS INDICATED ABOVE. SEE FOLLOWING DATA SHEET FOR COMPLETION OF MORTICE LOCK INSTALLATION.

LOCATE EURO CYLINDER 0203-36 INTO DOOR APERTURE.

IMPORTANT: ENSURE COVER IS FITTED AS SHOWN.

PLEASE NOTE: FIXING IS PART OF THE EURO MORTICE LOCK ASSEMBLY.

LOCATE AND SECURE DOOR HANDLE ASSEMBLY 0203-33 AS SHOWN.