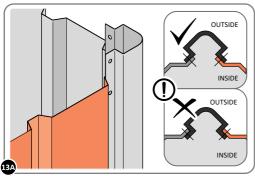

LOCATE AND SECURE A CORNER BRACE 0203-03 AT EACH LOCATION INDICATED.

SECURE EACH CORNER BRACE 0203-03 AS SHOWN ABOVE.

PLEASE NOTE: SECTION VIEW OF TYPICAL FIXING METHOD.

LOCATE AND LOOSELY ATTACH WALL PANEL 0205-13 (1850 x 425mm).