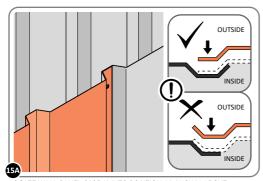

LOCATE AND SECURE ROOF SIDE INFILL 0256-05 AT x12 LOCATIONS INDICATED AS SHOWN ABOVE ON EACH SIDE.

IMPORTANT: ENSURE ROOF SIDE INFILL 0256-05 IS FITTED ON THE INSIDE AND NOT ON THE OUTSIDE AS ILLUSTRATED ABOVE.

LOCATE AND SECURE WINDOW ASSEMBLY 0244-15 AT LOCATIONS INDICATED AS SHOWN ABOVE.

IMPORTANT: ENSURE WINDOW ASSEMBLY 0244-15 IS FITTED ON THE INSIDE AND NOT ON THE OUTSIDE AS ILLUSTRATED ABOVE.

SECURE EACH CORNER BRACKET 0203-15 TO ROOF INFILLS AT LOCATIONS INDICATED AS SHOWN ABOVE.