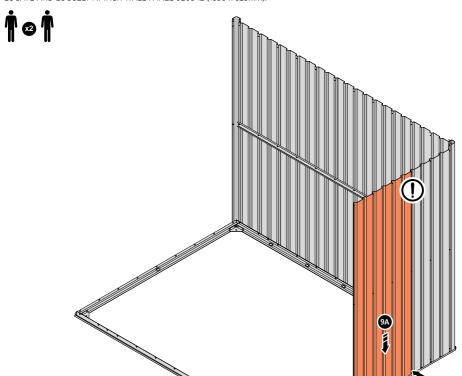

LOCATE AND LOOSELY ATTACH WALL PANEL 0205-12 (1850 x 625mm).

IMPORTANT: ENSURE PANEL IS IN THE CORRECT ORIENTATION.

LOOSELY ATTAC H BACK WALL PANEL AT x3 LOCATIONS INDICATED ONLY.
IMPORTANT: DO NOT SECURE ANY FIXING POINTS OTHER THAN THOSE INDICATED.

LOCATE AND LOOSELY ATTACH WALL PANEL 0205-12 (1850 x 625mm).

LOCATE WALL PANEL 0205-12 INTO POSITION AS SHOWN ABOVE.

IMPORTANT: ENSURE PANEL IS IN THE CORRECT ORIENTATION.

LOOSELY ATTACH WALL PANEL AT X3 LOCATIONS INDICATED ONLY.

IMPORTANT: DO NOT SECURE ANY FIXING POINTS OTHER THAN THOSE INDICATED.

LOCATE AND LOOSELY ATTACH WALL PANEL 0205-13 (1850 x 425mm).

LOCATE WALL PANEL 0205-12 INTO POSITION AS SHOWN ABOVE.

IMPORTANT: ENSURE PANEL IS IN THE CORRECT ORIENTATION.