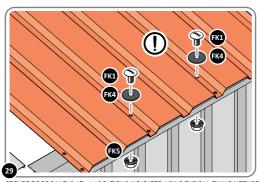

### **ASSEMBLY STAGE 29**

LOCATE AND SECURE ROOF PANEL 0244-04.

SECURE ROOF PANELS AT x4 LOCATIONS INDICATED USING TYPICAL FIXING METHOD. IMPORTANT: ENSURE RUBBER WASHER FK4 IS LOCATED AS SHOWN.

LOCATE AND SECURE ROOF PANEL SIDE 0244-06.

ALIGN AND OVERLAP ROOF PANEL 0244-06 WITH ROOF PANEL SIDE AS SHOWN.

IMPORTANT: ENSURE PANELS ALWAYS OVERLAP AS SHOWN.

SECURE ROOF PANELS AT x 3 LOCATIONS INDICATED USING TYPICAL FIXING METHOD. IMPORTANT: ENSURE RUBBER WASHER FK4 IS LOCATED AS SHOWN.