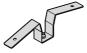

### **GROUND ANCHOR KIT**

A Ground Anchor Kit is supplied, this is to secure the product to a solid concrete base, the shed has x4 clamp plates in each corner.

# WE STRONGLY ADVISE THAT THE SHED IS ANCHORED USING THIS KIT

The diagram illustrates the typical fixing method, once the shed is assembled, access the clamp brackets by removing the appropriate floor panel and secure as required.