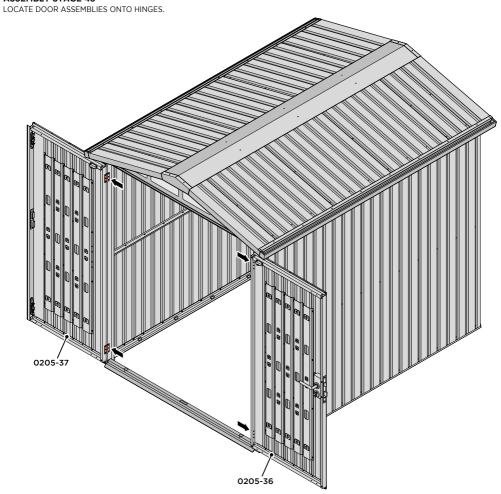

LOCATE COVER ONTO DOOR HANDLE AS SHOWN.
PLEASE NOTE: THESE ARE PUSHED ON AND WILL CLICK INTO PLACE.

LOCATE AND SECURE LEFT-HAND DOOR ASSEMBLY 0205-37 FURNITURE.

ENSURE THE PLUNGER INDICATED IS FACING THE BOTTOM OF THE DOOR, LOCATE AS SHOWN ABOVE AND SECURE USING ADJACENT FIXING METHOD. LOCATED AS SHOWN ABOVE.

#### **ASSEMBLY STAGE 43 CONTINUED**

LOCATE AND SECURE LEFT-HAND DOOR ASSEMBLY 0205-37 FURNITURE.

ATTACH DOOR BOLT ONTO FLUSH DOOR BOLT.

ENSURE FLUSH DOOR BOLT OPENS AND CLOSES.

LOCATE AND SECURE EURO MORTICE LOCK 0203-32 AND CATCH PLATE COVER 0203-41 AS SHOWN ABOVE.

SECURED EURO MORTICE LOCK 0203-32 AS SEEN FROM FRONT.

LOCATE AND SECURE A DOOR GROMMET 0203-57 AT EACH LOCATION INDICATED.

LOCATE AND SECURE DOOR HINGES ONTO DOOR ASSEMBLIES.

SECURE DOOR HINGE PLATE AND HINGE 0203-27 AND 0203-28 AS SHOWN.

IMPORTANT: ENSURE CORRECT DOOR HINGE IS SECURED TO CORRECT DOOR.

LOCATE DOOR POST PLATE 0203-39 WITHIN DOOR FRAME AS SHOWN.

IMPORTANT: ENSURE CORRECT DOOR HINGE IS SECURED TO CORRECT DOOR.

SECURE DOOR POST PLATE AND LEFT-HAND HINGE 0203-27 AS SHOWN. PLEASE NOTE: REPEAT EACH PROCEDURE FOR UPPER LOCATION.