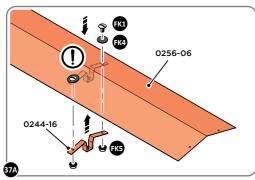

LOCATE AND SECURE ROOF RIDGE BRACKET 0244-16 TO ROOF RIDGE 0256-06. LOCATE AND SECURE ROOF RIDGE 0256-06 TO ROOF

SECURE ROOF RIDGE BRACKETS TO ROOF RIDGE AT x 3 LOCATIONS INDICATED. IMPORTANT: ENSURE RUBBER WASHER FK4 IS LOCATED AS SHOWN.