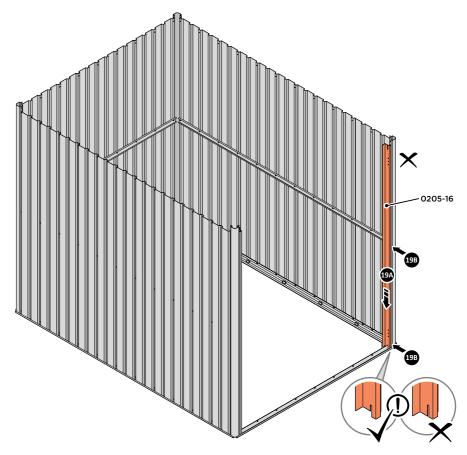

LOCATE AND SECURE ROOF SIDE INFILL 0256-05 AT x12 LOCATIONS INDICATED AS SHOWN ABOVE ON EACH SIDE.

IMPORTANT: ENSURE ROOF SIDE INFILL 0256-05 IS FITTED ON THE INSIDE AND NOT ON THE OUTSIDE AS ILLUSTRATED ABOVE.