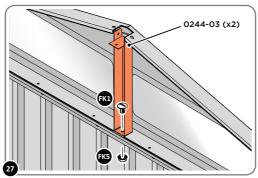

SECURE EACH CORNER BRACKET 0203-15 TO ROOF INFILLS AT LOCATIONS INDICATED AS SHOWN ABOVE.

LOCATE AND SECURE ROOF SUPPORTS 0244-03.

LOCATE AND SECURE LONG ROOF SUPPORT 0244-03 AS SHOWN ABOVE.

### **ASSEMBLY STAGE 28**

SLOT ROOF CHANNEL ASSEMBLY 0256-01 INTO ROOF SUPPORT. FIXING POINT (x3 EACH SIDE) USING FASTENERS DETAILED ABOVE.

SECURE ROOF CHANNEL ASSEMBLY TO LONG ROOF SUPPORT 0244-03 FIXING POINT (x2 EACH SIDE) USING FASTENERS DETAILED ABOVE.