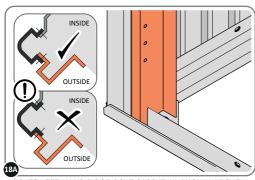

IMPORTANT: DO NOT SECURE AT UPPER FIXING POINT AT THIS STAGE.

LOCATE AND LOOSELY ATTACH LEFT-HAND DOOR POST 0205-17.

SECURE DOOR POST AT x2 LOCATIONS INDICATED.

IMPORTANT: DO NOT SECURE AT UPPER FIXING POINT AT THIS STAGE.

LOCATE AND LOOSELY ATTACH RIGHT-HAND DOOR POST 0205-16.

SECURE DOOR POST AT x2 LOCATIONS INDICATED.

IMPORTANT: DO NOT SECURE AT UPPER FIXING POINT AT THIS STAGE.

LOCATE AND LOOSELY ATTACH SHORT ROOF RAIL 0213-02.