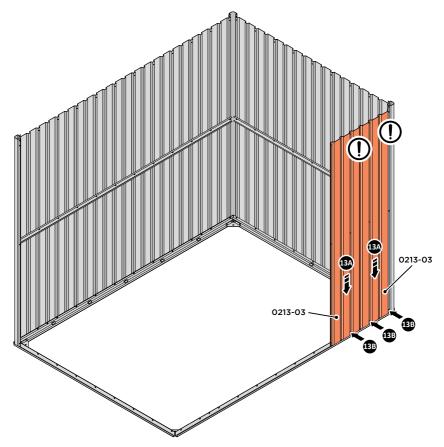

IMPORTANT: DO NOT SECURE AT UPPER FIXING POINT AT THIS STAGE.

LOCATE AND LOOSELY ATTACH WALL PANEL 0213-03 (1850 x 324mm).

LOOSELY ATTACH WALL PANELS AT LOCATIONS INDICATED ONLY.
IMPORTANT: DO NOT SECURE ANY FIXING POINTS OTHER THAN THOSE INDICATED.