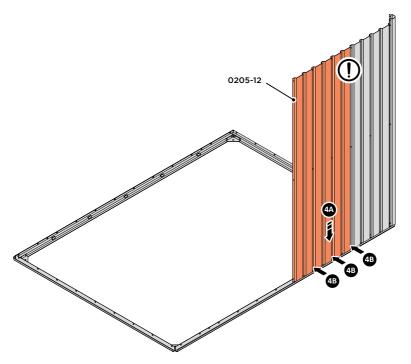

0205-12

LOOSELY ATTACH WALL PANEL AT X3 LOCATIONS INDICATED ONLY.

IMPORTANT: DO NOT SECURE ANY FIXING POINTS OTHER THAN THOSE INDICATED.

LOCATE AND LOOSELY ATTACH MID CENTRE BRACE 0212-03.

LOOSELY ATTACH AT x5 LOCATIONS INDICATED ONLY.
IMPORTANT: DO NOT SECURE AT OUTER FIXING POINT INDICATED.

LOCATE AND LOOSELY ATTACH WALL PANEL 0205-12 (1850 x 625mm).

0205-12

LOOSELY ATTACH WALL PANEL AT X3 LOCATIONS INDICATED ONLY.

IMPORTANT: DO NOT SECURE ANY FIXING POINTS OTHER THAN THOSE INDICATED.

LOCATE AND LOOSELY ATTACH CORNER POST 0205-14.