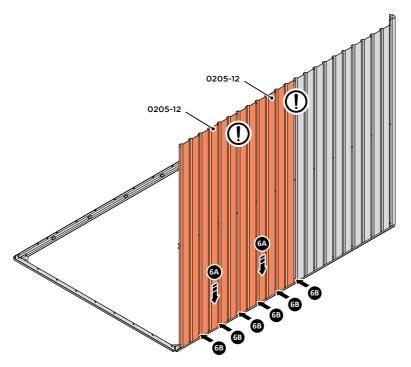

LOCATE AND SECURE ROOF SIDE INFILL 0256-05 AT x12 LOCATIONS INDICATED AS SHOWN ABOVE ON EACH SIDE.

IMPORTANT: ENSURE ROOF SIDE INFILL 0256-05 IS FITTED ON THE INSIDE AND NOT ON THE OUTSIDE AS ILLUSTRATED ABOVE.

LOCATE AND SECURE WINDOW ASSEMBLY 0244-15 AT LOCATIONS INDICATED AS SHOWN ABOVE.

IMPORTANT: ENSURE WINDOW ASSEMBLY 0244-15 IS FITTED ON THE INSIDE AND NOT ON THE OUTSIDE AS ILLUSTRATED ABOVE.

SECURE EACH CORNER BRACKET 0203-15 TO ROOF INFILLS AT LOCATIONS INDICATED AS SHOWN ABOVE.