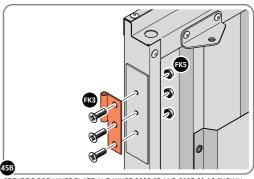

SECURED EURO MORTICE LOCK 0203-32 AS SEEN FROM FRONT.

LOCATE AND SECURE A DOOR GROMMET 0203-57 AT EACH LOCATION INDICATED.

LOCATE AND SECURE DOOR HINGES ONTO DOOR ASSEMBLIES.

SECURE DOOR HINGE PLATE AND HINGE 0203-27 AND 0203-28 AS SHOWN.

IMPORTANT: ENSURE CORRECT DOOR HINGE IS SECURED TO CORRECT DOOR.

LOCATE DOOR POST PLATE 0203-39 WITHIN DOOR FRAME AS SHOWN.

IMPORTANT: ENSURE CORRECT DOOR HINGE IS SECURED TO CORRECT DOOR.

SECURE DOOR POST PLATE AND LEFT-HAND HINGE 0203-27 AS SHOWN. PLEASE NOTE: REPEAT EACH PROCEDURE FOR UPPER LOCATION.