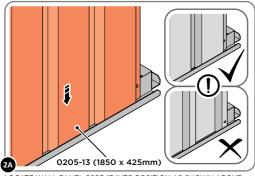

LOCATE AND SECURE A CORNER BRACE 0203-03 AT EACH LOCATION INDICATED.

SECURE EACH CORNER BRACE 0203-03 AS SHOWN ABOVE.

PLEASE NOTE: SECTION VIEW OF TYPICAL FIXING METHOD.

LOCATE AND LOOSELY ATTACH WALL PANEL 0205-13 (1850 x 425mm).

LOCATE AND LOOSELY ATTACH WALL PANEL 0205-13 (1850 x 425mm).

LOOSELY ATTACH WALL PANEL AT x2 LOCATIONS INDICATED ONLY.
IMPORTANT: DO NOT SECURE ANY FIXING POINTS OTHER THAN THOSE INDICATED.

LOCATE AND LOOSELY ATTACH WALL PANEL 0205-12 (1850 x 625mm).