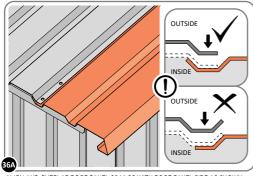

LOCATE AND SECURE ROOF SIDE INFILL 0256-05 AT x12 LOCATIONS INDICATED AS SHOWN ABOVE ON EACH SIDE.

IMPORTANT: ENSURE ROOF SIDE INFILL 0256-05 IS FITTED ON THE INSIDE AND NOT ON THE OUTSIDE AS ILLUSTRATED ABOVE.