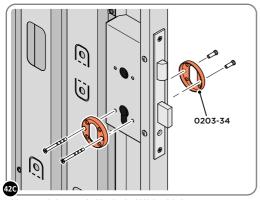

#### **ASSEMBLY STAGE 42 CONTINUED**

LOCATE AND SECURE RIGHT-HAND DOOR ASSEMBLY 0205-36 FURNITURE.

LOCATE AND SECURE EURO ESCUTCHEON 0203-34 AS SHOWN.

LOCATE EURO ESCUTCHEON COVER 0203-34 ONTO EURO ESCUTCHEON AS SHOWN. PLEASE NOTE: THESE ARE PUSHED ON AND WILL CLICK INTO PLACE.