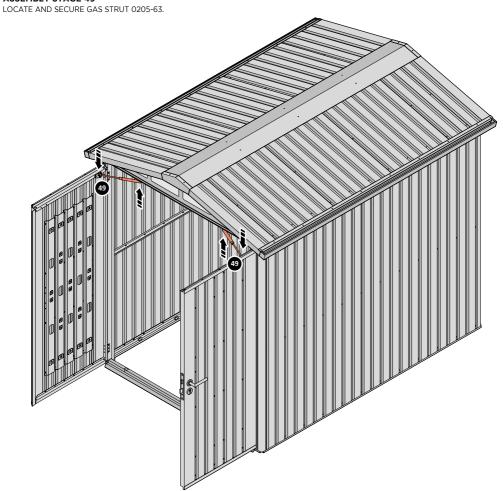

SECURE A GAS STRUT BALL JOINT 0205-68 ONTO EACH GAS STRUT BRACKET 0205-66.

DETERMINE DOOR OPENING ANGLE: A: 90° OPENING OR B: 120° OPENING

ALIGN EACH GAS STRUT BRACKET WITH RELEVANT FIXING HOLES, SECURE USING TYPICAL FIXING METHOD ABOVE.

ASSEMBLED DOOR HINGE.

SECURE A GAS STRUT BALL JOINT 0205-68 ONTO EACH GAS STRUT BRACKET THAT IS PRE-RIVETED ONTO EACH DOOR ASSEMBLY.

FIX EACH GAS STRUT 0205-63 ONTO RELEVANT GAS STRUT BALL JOINTS. **PLEASE NOTE: PUSHES DOWN ON DOOR AND UPWARDS ON DOOR FRAME.** 