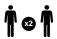

LOOSELY ATTACH WALL PANEL ONTO FLOOR RAIL AT LOCATION INDICATED.

LOCATE AND LOOSELY ATTACH CORNER POST 0205-14.

LOOSELY ATTACH CORNER POST AT LOCATION INDICATED ONLY.
IMPORTANT: DO NOT SECURE AT UPPER FIXING POINT AT THIS STAGE.

LOCATE AND LOOSELY ATTACH WALL PANEL 0205-12 (1850 x 625mm).

IMPORTANT: ENSURE PANEL IS IN THE CORRECT ORIENTATION.

LOOSELY ATTAC H BACK WALL PANEL AT x3 LOCATIONS INDICATED ONLY.
IMPORTANT: DO NOT SECURE ANY FIXING POINTS OTHER THAN THOSE INDICATED.