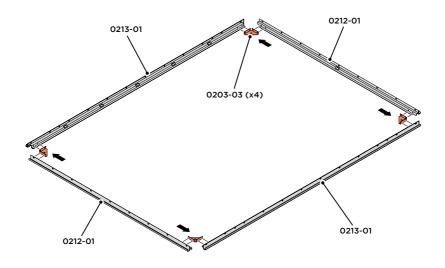

LOCATE AND SECURE A CORNER BRACE 0203-03 AT EACH LOCATION INDICATED.

SECURE EACH CORNER BRACE 0203-03 AS SHOWN ABOVE.

PLEASE NOTE: SECTION VIEW OF TYPICAL FIXING METHOD.

LOCATE AND LOOSELY ATTACH WALL PANEL 0205-13 (1850 x 425mm).