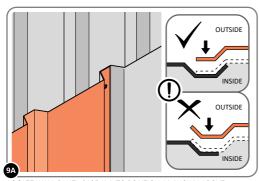

LOCATE AND LOOSELY ATTACH WALL PANEL 0205-12 (1850 x 625mm).

IMPORTANT: ENSURE PANEL IS IN THE CORRECT ORIENTATION.

LOOSELY ATTAC H BACK WALL PANEL AT x3 LOCATIONS INDICATED ONLY.
IMPORTANT: DO NOT SECURE ANY FIXING POINTS OTHER THAN THOSE INDICATED.

LOCATE AND LOOSELY ATTACH WALL PANEL 0205-12 (1850 x 625mm).

LOCATE WALL PANEL 0205-12 INTO POSITION AS SHOWN ABOVE.

IMPORTANT: ENSURE PANEL IS IN THE CORRECT ORIENTATION.

LOOSELY ATTACH WALL PANEL AT X3 LOCATIONS INDICATED ONLY.

IMPORTANT: DO NOT SECURE ANY FIXING POINTS OTHER THAN THOSE INDICATED.

LOCATE AND LOOSELY ATTACH WALL PANEL 0205-13 (1850 x 425mm).

LOCATE WALL PANEL 0205-12 INTO POSITION AS SHOWN ABOVE.

IMPORTANT: ENSURE PANEL IS IN THE CORRECT ORIENTATION.