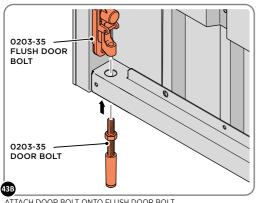

LOCATE COVER ONTO DOOR HANDLE AS SHOWN.
PLEASE NOTE: THESE ARE PUSHED ON AND WILL CLICK INTO PLACE.

LOCATE AND SECURE LEFT-HAND DOOR ASSEMBLY 0205-37 FURNITURE.

ENSURE THE PLUNGER INDICATED IS FACING THE BOTTOM OF THE DOOR, LOCATE AS SHOWN ABOVE AND SECURE USING ADJACENT FIXING METHOD. LOCATED AS SHOWN ABOVE.

SECURE EACH FLUSH DOOR BOLT ENSURING PLATE PACKER 0203-40 IS

#### **ASSEMBLY STAGE 43 CONTINUED**

LOCATE AND SECURE LEFT-HAND DOOR ASSEMBLY 0205-37 FURNITURE.

ATTACH DOOR BOLT ONTO FLUSH DOOR BOLT.

ENSURE FLUSH DOOR BOLT OPENS AND CLOSES.

LOCATE AND SECURE EURO MORTICE LOCK 0203-32 AND CATCH PLATE COVER 0203-41 AS SHOWN ABOVE.