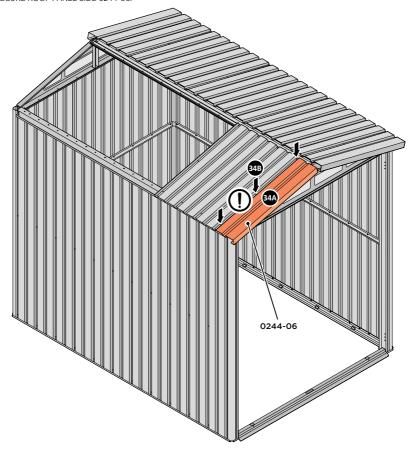

### **ASSEMBLY STAGE 29**

LOCATE AND SECURE ROOF PANEL 0244-04.

SECURE ROOF PANELS AT x4 LOCATIONS INDICATED USING TYPICAL FIXING METHOD. IMPORTANT: ENSURE RUBBER WASHER FK4 IS LOCATED AS SHOWN.

LOCATE AND SECURE ROOF PANEL SIDE 0244-06.

ALIGN AND OVERLAP ROOF PANEL 0244-06 WITH ROOF PANEL SIDE AS SHOWN.

IMPORTANT: ENSURE PANELS ALWAYS OVERLAP AS SHOWN.

SECURE ROOF PANELS AT x 3 LOCATIONS INDICATED USING TYPICAL FIXING METHOD. IMPORTANT: ENSURE RUBBER WASHER FK4 IS LOCATED AS SHOWN.

LOCATE AND SECURE ROOF PANELS 0244-04 & ROOF PANEL SMALL 0244-05.

ALIGN AND OVERLAP ROOF PANEL WITH PREVIOUS ROOF PANEL.

IMPORTANT: ENSURE PANELS ALWAYS OVERLAP AS SHOWN.

SECURE ROOF PANELS AT LOCATIONS INDICATED USING TYPICAL FIXING METHOD. IMPORTANT: ENSURE RUBBER WASHER FK4 IS LOCATED AS SHOWN.