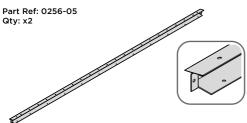

LOCATE AND SECURE ROOF SIDE INFILL 0256-05 AT x12 LOCATIONS INDICATED AS SHOWN ABOVE ON EACH SIDE.

IMPORTANT: ENSURE ROOF SIDE INFILL 0256-05 IS FITTED ON THE INSIDE AND NOT ON THE OUTSIDE AS ILLUSTRATED ABOVE.