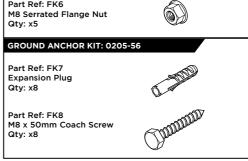

### **GROUND ANCHOR KIT**

Part Ref: FK8
M8 x 50mm Coach Screw
Qty: x8

Part Ref: FK7 Expansion Plug Qty: x8

r

## **FIXING KIT 0214-03** Part Ref: FK1 M4 x 10mm Roofing Bolt This will be Pozi OR Slotted Qty: x293 Part Ref: FK2 No.8 x 13mm Eco Fix Qty: x25 Part Ref: FK3 M4 x 12mm C'Sunk Pozi Pan Qty: x34 Part Ref: FK4 M4 Rubber Washer Qty: x63 Part Ref: FK5 M4 Serrated Flange Nut Qty: x319 Part Ref: FK6 M8 Serrated Flange Nut Qty: x5 **GROUND ANCHOR KIT: 0205-56** Part Ref: FK7 **Expansion Plug** Qty: x8