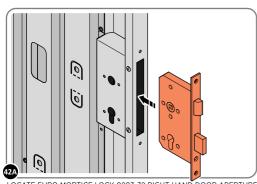

LOCATE EURO MORTICE LOCK 0203-32 RIGHT-HAND DOOR APERTURE AS SHOWN.

SECURE EURO MORTICE LOCK 0203-32 AT x2 LOCATIONS INDICATED ABOVE. SEE FOLLOWING DATA SHEET FOR COMPLETION OF MORTICE LOCK INSTALLATION.