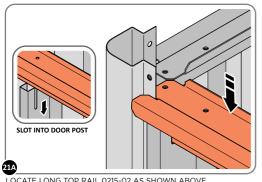

### **ASSEMBLY STAGE 21**

LOCATE AND LOOSELY ATTACH LONG ROOF RAIL 0215-02.

LOOSELY ATTACH AT LOCATIONS INDICATED.