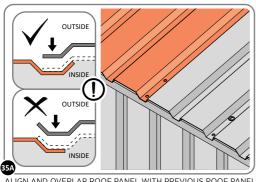

ALIGN AND OVERLAP ROOF PANEL 0244-06 WITH ROOF PANEL SIDE AS SHOWN.

IMPORTANT: ENSURE PANELS ALWAYS OVERLAP AS SHOWN.

SECURE ROOF PANELS AT x 3 LOCATIONS INDICATED USING TYPICAL FIXING METHOD. IMPORTANT: ENSURE RUBBER WASHER FK4 IS LOCATED AS SHOWN.

ALIGN AND OVERLAP ROOF PANEL WITH PREVIOUS ROOF PANEL.

IMPORTANT: ENSURE PANELS ALWAYS OVERLAP AS SHOWN.

SECURE ROOF PANELS AT LOCATIONS INDICATED USING TYPICAL FIXING METHOD.

IMPORTANT: ENSURE RUBBER WASHER FK4 IS LOCATED AS SHOWN.