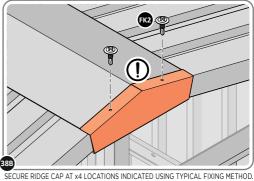

NOTE: FROM INSIDE OF SHED SECURE ROOF RIDGE 0256-06 AT x3 LOCATIONS INDICATED USING TYPICAL FIXING METHOD.

LOCATE AND SECURE ROOF RIDGE CAPS 0244-11 TO ROOF RIDGE 0244-12.

PLEASE NOTE: THE FIXING USED IS A SELF DRILLING COMPONENT.