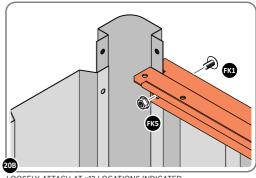

POSITION AS SHOWN ABOVE.

IMPORTANT: ENSURE PANEL IS IN THE CORRECT ORIENTATION.



LOOSELY ATTACH WALL PANEL AT X3 LOCATIONS INDICATED ONLY.

IMPORTANT: DO NOT SECURE ANY FIXING POINTS OTHER THAN THOSE INDICATED.

LOCATE AND LOOSELY ATTACH CORNER POST 0205-14.









LOOSELY ATTACH CORNER POST AT x2 LOCATIONS INDICATED ONLY.

IMPORTANT: DO NOT SECURE AT UPPER FIXING POINT AT THIS STAGE.

LOCATE AND LOOSELY ATTACH LEFT-HAND DOOR POST 0205-17.









SECURE DOOR POST AT x2 LOCATIONS INDICATED.

IMPORTANT: DO NOT SECURE AT UPPER FIXING POINT AT THIS STAGE.

LOCATE AND LOOSELY ATTACH RIGHT-HAND DOOR POST 0205-16.











SECURE DOOR POST AT x2 LOCATIONS INDICATED.

IMPORTANT: DO NOT SECURE AT UPPER FIXING POINT AT THIS STAGE.

LOCATE AND LOOSELY ATTACH SHORT ROOF RAIL 0213-02.









LOOSELY ATTACH AT x12 LOCATIONS INDICATED.

### **ASSEMBLY STAGE 21**

LOCATE AND LOOSELY ATTACH LONG ROOF RAIL 0215-02.











LOOSELY ATTACH AT LOCATIONS INDICATED.

### **ASSEMBLY STAGE 22**

LOCATE GROUND ANCHOR BRACKETS 0205-57.





THESE BRACKETS ARE SECURED USING GROUND ANCHOR KIT ONCE THE SHED WALL PANELS ARE FULLY ASSEMBLED (SEE PAGE 'i')





LOCATE x4 GROUND ANCHOR BRACKETS 0205-57 AS SHOWN ABOVE, THESE ALLOW FOR FIXING TO A CONCRETE BASE AT A LATER STAGE IF DESIRED.

LOCATE AND SECURE DOOR STRIP 0205-74.





LOCATE DOOR STRIP 0205-74 AS SHOWN.

IMPORTANT: ENSURE DOOR STRIP IS PUSHED AGAINST DOOR POST RETURN.



SECURE DOOR STRIP ONTO FLOOR PANELS AT x2 LOCATIONS INDICATED, USE EXISTING HOLE AS A LOCATION GUIDE.





LOCATE AND SECURE ROOF SIDE INFILL 0256-05 AT x12 LOCA