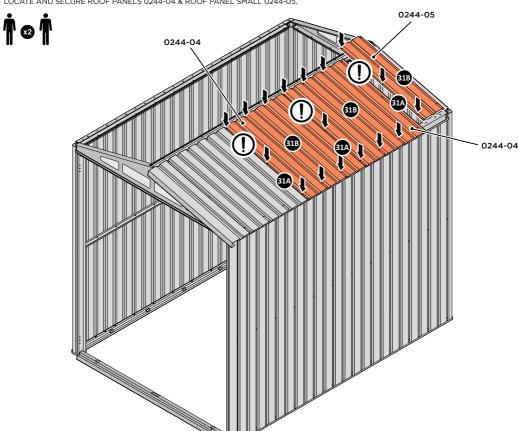

LOCATE AND SECURE ROOF PANELS 0244-04 & ROOF PANEL SMALL 0244-05.

ALIGN AND OVERLAP ROOF PANEL WITH PREVIOUS ROOF PANEL.

IMPORTANT: ENSURE PANELS ALWAYS OVERLAP AS SHOWN.

SECURE ROOF PANELS AT LOCATIONS INDICATED USING TYPICAL FIXING METHOD. IMPORTANT: ENSURE RUBBER WASHER FK4 IS LOCATED AS SHOWN.