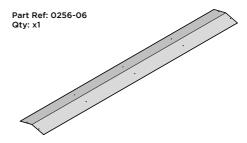

LOCATE AND SECURE ROOF RIDGE BRACKET 0244-16 TO ROOF RIDGE 0256-06. LOCATE AND SECURE ROOF RIDGE 0256-06 TO ROOF

SECURE ROOF RIDGE BRACKETS TO ROOF RIDGE AT x 3 LOCATIONS INDICATED. IMPORTANT: ENSURE RUBBER WASHER FK4 IS LOCATED AS SHOWN.

NOTE: FROM INSIDE OF SHED SECURE ROOF RIDGE 0256-06 AT x3 LOCATIONS INDICATED USING TYPICAL FIXING METHOD.

LOCATE AND SECURE ROOF RIDGE CAPS 0244-11 TO ROOF RIDGE 0244-12.

PLEASE NOTE: THE FIXING USED IS A SELF DRILLING COMPONENT.