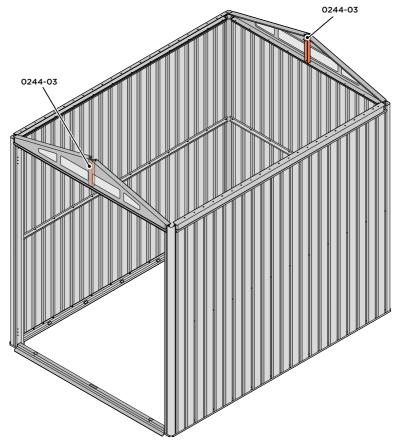

SECURE EACH CORNER BRACKET 0203-15 TO ROOF INFILLS AT LOCATIONS INDICATED AS SHOWN ABOVE.

LOCATE AND SECURE ROOF SUPPORTS 0244-03.

LOCATE AND SECURE LONG ROOF SUPPORT 0244-03 AS SHOWN ABOVE.