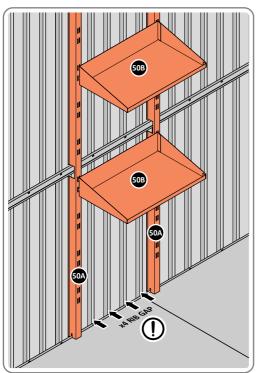

LOCATE AND SECURE SHELF ASSEMBLY 0205-38.

THE SHELF ASSEMBLY CAN BE LOCATED AS DESIRED, PLEASE DETERMINE THE MOST SUITABLE LOCATION AND ASSEMBLE AS SHOWN IN FIG.50A & 50B.

SLIDE SHELF POST UP INTO ROOF FRAME, ONCE THERE IS ENOUGH CLEARANCE AT THE BOTTOM LOCATE SHELF POST OVER FLOOR FRAME AND LOWER.

LOCATE EACH SHELF 0205-38-02 ONTO SHELF POST AS DESIRED. PLEASE NOTE: THE SHELF SIMPLY HOOKS ONTO THE POST.