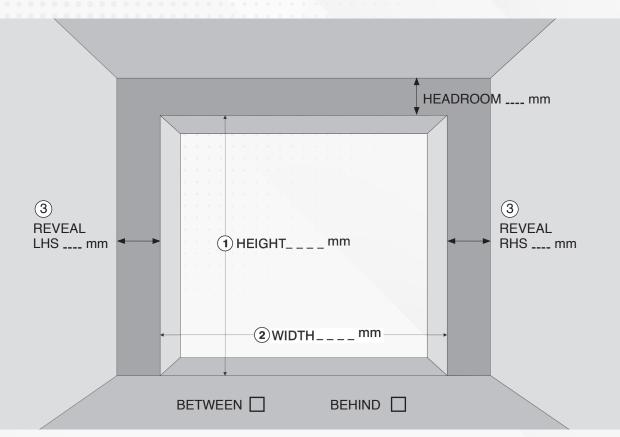

### 1

From the inside of the garage looking out. Measure from the top of the opening to the floor in mm, 3 measurements top middle and bottom, using the narrowest measurement

#### 2

From the inside of the garage looking out. Measure from left to right of the opening in mm, 3 measurements top middle and bottom.

# 3

Measure the right and left reveal.

### 4

Measure the head room above the lintel.

### 5

(Single door up to 2500)

Determine the position of your new garage door, between or behind the aperture.

Sectional, Frame uprights 85mm, frame head 120mm

Roller, (Single door) Frame uprights 70mm, frame head 300