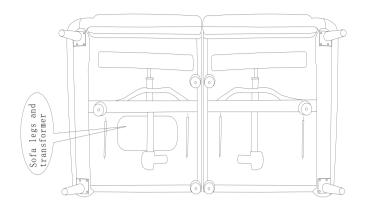

## Ava PF-4214RPHT Assembly instruction

NO. 1

Turn the sofa up and take out the sofa legs and the transformer under the sofa  $% \left( 1\right) =\left( 1\right) \left( 1\right)$ 

NO. 3

Align the backrest and the armrest on the back as shown in the picture, and align them downwards tightly