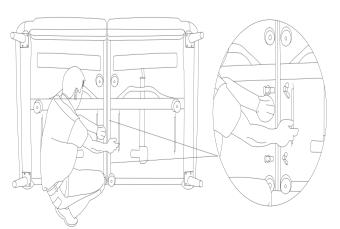

NO. 5

Turn up the connected sofa, and use the connecting screw and wing nut to connect the sofa together

NO. 2

Align the plastic feet with the holes and tighten them clockwise; place the wooden feet on the four corners of the bottom of the sofa, and use the screws to align the holes and tighten