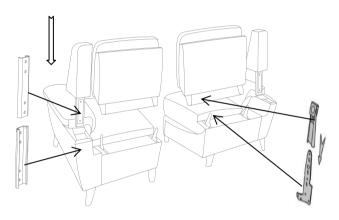

## Ava PF-4214RPHT Assembly instruction

NO. 1

Turn the sofa up and take out the sofa legs and the transformer under the sofa  $% \left( 1\right) =\left( 1\right) \left( 1\right)$ 

NO. 3

Align the backrest and the armrest on the back as shown in the picture, and align them downwards tightly

NO. 5

Turn up the connected sofa, and use the connecting screw and wing nut to connect the sofa together

NO. 2

Align the plastic feet with the holes and tighten them clockwise; place the wooden feet on the four corners of the bottom of the sofa, and use the screws to align the holes and tighten