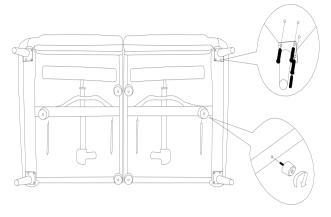

NO. 4

Place the two sofas side by side and connect the hanging pieces together as shown in the picture

NO. 6

Finished Product Picture