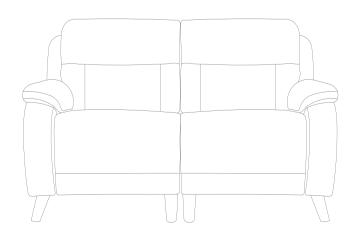

NO. 4

Place the two sofas side by side and connect the hanging pieces together as shown in the picture

NO. 6

Finished Product Picture