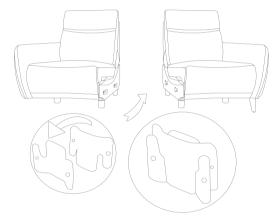

## Ava PF-4214RPHT Assembly instruction

NO. 1

Turn the sofa up and take out the sofa legs and the transformer under the sofa  $% \left( 1\right) =\left( 1\right) \left( 1\right)$ 

NO. 3

Align the backrest and the armrest on the back as shown in the picture, and align them downwards tightly

NO. 4

Place the two sofas side by side and connect the hanging pieces together as shown in the picture

NO. 6

Finished Product Picture