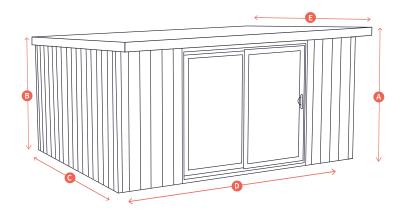

## **External Size:**

4.8m (w) x 3.6m (d)

(for accurate sizes see details below)

- A External Height Front: 2500mm
- B External Height Back: 2275mm
- External Depth: 3840mm
- External Width: 4900m
- External Depth Including Overhangs: 4220mm

mm

Internal Dimensions: 4720mm (w) x 3660mm (d)

Internal Area: 15.04m²
Internal Height - Front: 2235mm
Internal Height - Back: 2010mm

External Footprint: 4900mm (w) x 3830mm (d) External Size with Overhangs: 4900mm (w) x 4220mm (d)

External Height - Front: 2500mm External Height - Back: 2275mm

Roof Thickness: 80mm
Overall Wall Thickness: 90mm
Wall Insulation Thickness: 70mm
Floor Thickness: 80mm

Door Height: 2070mm
Door Width: 1830mm
Glazing Thickness: 28mm