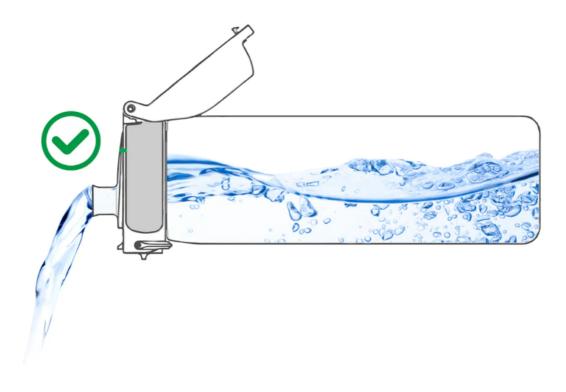

#### **Smooth Liquid Flow**

Included in each of the bottles is an **air vent** which allows for smooth and spill free liquid flow for rapid hydration.

## **Drink in Comfort**

The side positioned spout means you can **drink in comfort** with no extreme tilt or neck strain.