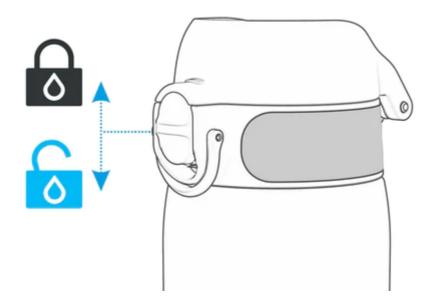

# Leakproof

When not in use ION8 bottles are 100% leakproof with **triple lock security** for peace of mind on-the-go.