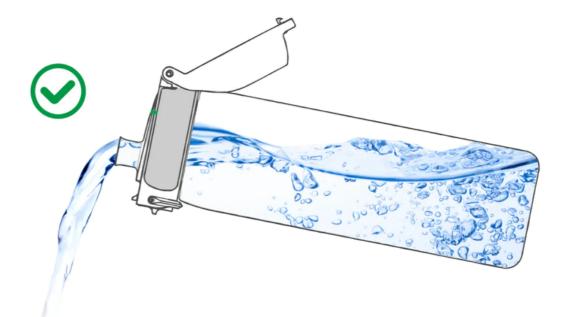

#### **Smooth Liquid Flow**

Included in each of the bottles is an **air vent** which allows for smooth and spill free liquid flow for rapid hydration.

## **Drink in Comfort**

The side positioned spout means you can **drink in comfort** with no extreme tilt or neck strain.