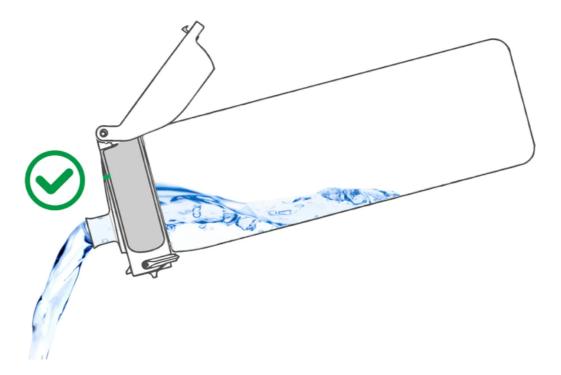

### **Small Tilt**

#### **Never Over Tilt**

Over tilting can cause water to escape through the air vent and will cause spillage and reduce smooth liquid flow.