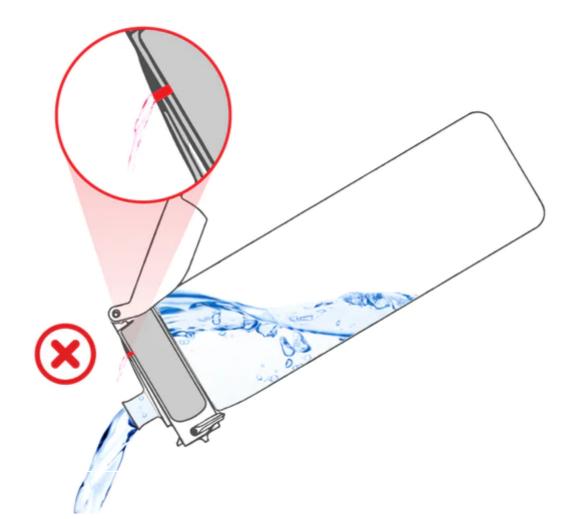

#### **Never Over Tilt**

Over tilting can cause water to escape through the air vent and will cause spillage and reduce smooth liquid flow.