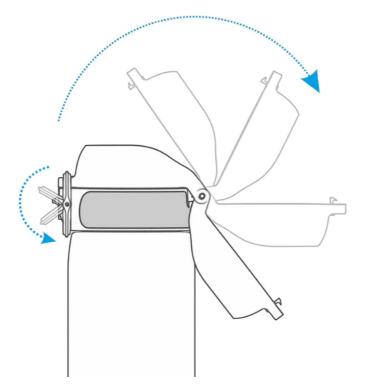

#### **Clear Line of Sight**

Our new Ion8 OneTouch 2.0 **full flip lid** folds back a full 240° for a safe and clear line of sight meaning you can drink and still see ahead.