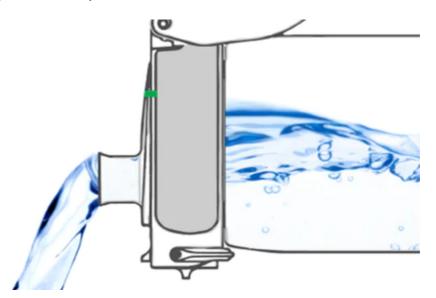

#### **Never Over Tilt**

Over tilting can cause water to escape through the air vent and will cause spillage and reduce smooth liquid flow.