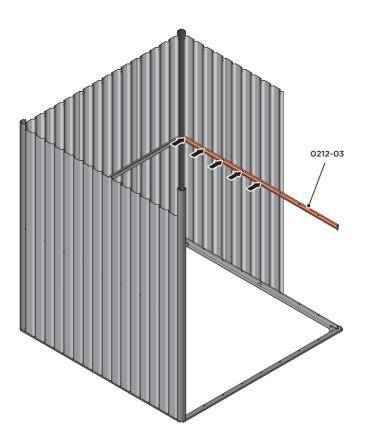

LOCATE AND LOOSELY ATTACH CORNER POST 0205-15 (2100mm).

LOOSELY ATTACH CORNER POST AT LOCATION INDICATED ONLY.

IMPORTANT: DO NOT SECURE AT UPPER FIXING POINT AT THIS STAGE.

LOCATE AND LOOSELY ATTACH MID CENTRE BRACE 0212-03.

LOCATE AND LOOSELY ATTACH MID CENTRE BRACE 0212-03 AS SHOWN AT  $\mathsf{x3}$  LOCATIONS INDICATED ABOVE.

LOOSELY ATTACH AT x3 LOCATIONS INDICATED ONLY.

IMPORTANT: DO NOT SECURE AT OUTER FIXING POINT INDICATED.