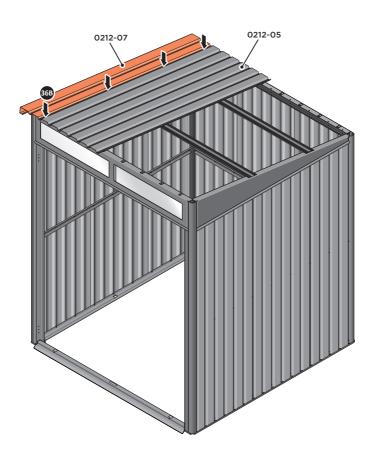

LOCATE AND SECURE ROOF PANEL SIDE 0212-07 ONTO LEFT-HAND SIDE OF SHED.

ALIGN AND OVERLAP ROOF PANEL 0205-07 WITH ROOF PANEL SIDE AS SHOWN. IMPORTANT: ENSURE PANELS ALWAYS OVERLAP AS SHOWN.

SECURE ROOF PANELS AT x 4 LOCATIONS INDICATED USING TYPICAL FIXING METHOD. IMPORTANT: ENSURE RUBBER WASHER FK4 IS LOCATED AS SHOWN.

LOCATE AND SECURE ROOF PANELS 0212-05.

ALIGN AND OVERLAP ROOF PANEL 0212-05 WITH PREVIOUS ROOF PANEL. IMPORTANT: ENSURE PANELS ALWAYS OVERLAP AS SHOWN.

SECURE ROOF PANEL AT x12 LOCATIONS INDICATED USING TYPICAL FIXING METHOD.

IMPORTANT: ENSURE RUBBER WASHER FK4 IS LOCATED AS SHOWN.

LOCATE ROOF PANEL SIDE 0212-07 ONTO RIGHT-HAND SIDE OF SHED.

 $\overline{\text{LOCATE}}$  A ROOF PANEL SIDE 0212-07 ONTO RIGHT-HAND SIDE OF SHED AND ALIGN WITH AIR BEND TABS AS INDICATED.