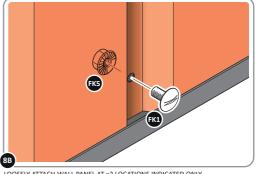

LOCATE AND LOOSELY ATTACH WALL PANEL 0205-13 (1850 x 425mm).

LOCATE FIRST WALL PANEL 0205-13 (1850 x 425mm) AS SHOWN ABOVE. IMPORTANT: ENSURE PANEL IS IN THE CORRECT ORIENTATION.

LOOSELY ATTACH WALL PANEL AT x2 LOCATIONS INDICATED ONLY.
IMPORTANT: DO NOT SECURE ANY FIXING POINTS OTHER THAN THOSE INDICATED.