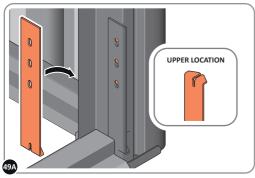

LOCATE AND SECURE DOOR HINGE 0203-28 & PLATE 0202-39 ONTO RIGHT-HAND DOOR POST.

LOCATE DOOR POST PLATE 0203-39 WITHIN DOOR FRAME AS SHOWN. IMPORTANT: SLOT WITH FACE UPWARDS AT UPPER LOCATION.

SECURE DOOR POST PLATE AND RIGHT-HAND HINGE 0203-28 AS SHOWN. PLEASE NOTE: REPEAT EACH PROCEDURE FOR UPPER LOCATION.