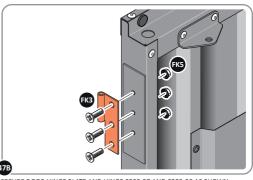

LOCATE AND SECURE A CORNER BRACE 0203-03 AT EACH LOCATION INDICATED.

SECURE EACH CORNER BRACE 0203-03 AS SHOWN ABOVE.

PLEASE NOTE: SECTION VIEW OF TYPICAL FIXING METHOD

LOCATE AND LOOSELY ATTACH WALL PANEL 0205-12 (1850 x 625mm).

SECURE ROOF FRONT INFILLS AT x2 LOCATIONS INDICATED.

LOCATE AND SECURE TOP RAIL CORNER BRACKETS 0203-15.

LOCATE AND SECURE TOP RAIL CORNER BRACKETS 0203-15 IN EACH CORNER OF THE SHED USING THE TYPICAL FIXING METHOD SHOWN ABOVE.