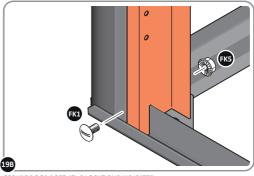

LOCATE AND SECURE A CORNER BRACE 0203-03 AT EACH LOCATION INDICATED.

SECURE EACH CORNER BRACE 0203-03 AS SHOWN ABOVE.

PLEASE NOTE: SECTION VIEW OF TYPICAL FIXING METHOD

LOCATE AND LOOSELY ATTACH WALL PANEL 0205-12 (1850 x 625mm).