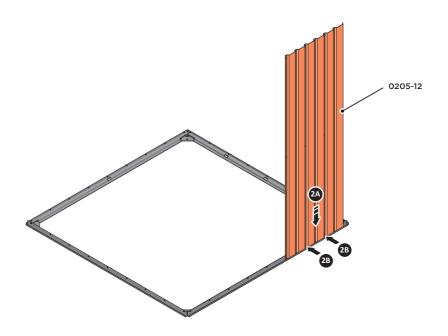

LOCATE AND SECURE A CORNER BRACE 0203-03 AT EACH LOCATION INDICATED.

SECURE EACH CORNER BRACE 0203-03 AS SHOWN ABOVE.

PLEASE NOTE: SECTION VIEW OF TYPICAL FIXING METHOD

LOCATE AND LOOSELY ATTACH WALL PANEL 0205-12 (1850 x 625mm).

LOCATE WALL PANEL 0205-12 INTO POSITION AS SHOWN ABOVE. IMPORTANT: ENSURE PANEL IS IN THE CORRECT ORIENTATION.

LOOSELY ATTACH WALL PANEL AT x2 LOCATIONS INDICATED ONLY.

IMPORTANT: DO NOT SECURE ANY FIXING POINTS OTHER THAN THOSE INDICATED.