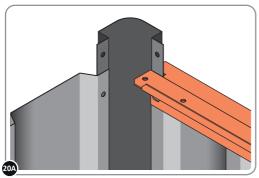

IMPORTANT: DO NOT SECURE AT UPPER FIXING POINT AT THIS STAGE.

LOCATE AND LOOSELY ATTACH SHORT ROOF RAIL 0215-02.

LOOSELY ATTACH AT x9 LOCATIONS INDICATED.

LOCATE AND LOOSELY ATTACH SHORT ROOF RAIL 0215-02.

LOOSELY ATTACH AT x9 LOCATIONS INDICATED.

LOCATE AND LOOSELY ATTACH LONG ROOF RAIL 0215-02.

LOOSELY ATTACH AT x9 LOCATIONS INDICATED.

LOCATE AND LOOSELY ATTACH LONG ROOF RAIL 0215-02.

LOOSELY ATTACH AT x2 LOCATIONS INDICATED.