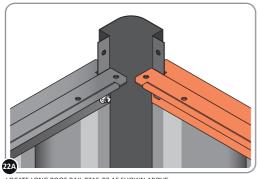

SECURE ROOF FRONT INFILLS AT x2 LOCATIONS INDICATED.

LOCATE AND SECURE TOP RAIL CORNER BRACKETS 0203-15.

LOCATE AND SECURE TOP RAIL CORNER BRACKETS 0203-15 IN EACH CORNER OF THE SHED USING THE TYPICAL FIXING METHOD SHOWN ABOVE.