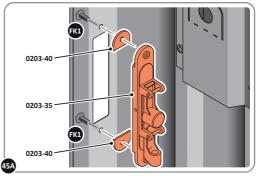

SECURE EACH FLUSH DOOR BOLT ENSURING PLATE PACKER 0203-40 IS LOCATED AS SHOWN ABOVE.