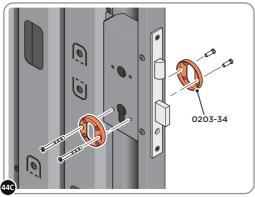

#### **ASSEMBLY STAGE 44 CONTINUED**

LOCATE AND SECURE RIGHT-HAND DOOR ASSEMBLY 0205-36 FURNITURE.

LOCATE AND SECURE EURO ESCUTCHEON 0203-34 AS SHOWN.

LOCATE EURO ESCUTCHEON COVER 0203-34 ONTO EURO ESCUTCHEON AS SHOWN. PLEASE NOTE: THESE ARE PUSHED ON AND WILL CLICK INTO PLACE.

LOCATE EURO CYLINDER 0203-36 INTO DOOR APERTURE.
IMPORTANT: ENSURE COVER IS FITTED AS SHOWN.

SECURE EURO CYLINDER 0203-36 AS SHOWN ABOVE.
PLEASE NOTE: FIXING IS PART OF THE EURO MORTICE LOCK ASSEMBLY.

LOCATE AND SECURE DOOR HANDLE ASSEMBLY 0203-33 AS SHOWN.