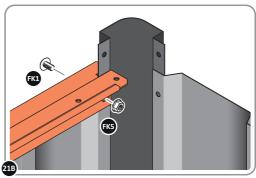

IMPORTANT: DO NOT SECURE AT UPPER FIXING POINT AT THIS STAGE.

LOCATE AND LOOSELY ATTACH SHORT ROOF RAIL 0215-02.

LOOSELY ATTACH AT x9 LOCATIONS INDICATED.

LOCATE AND LOOSELY ATTACH SHORT ROOF RAIL 0215-02.

LOOSELY ATTACH AT x9 LOCATIONS INDICATED.

LOCATE AND LOOSELY ATTACH LONG ROOF RAIL 0215-02.

LOOSELY ATTACH AT x9 LOCATIONS INDICATED.

LOCATE AND LOOSELY ATTACH LONG ROOF RAIL 0215-02.

LOOSELY ATTACH AT x2 LOCATIONS INDICATED.