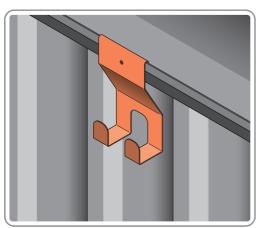

#### **ASSEMBLY STAGE 54**

LOCATE TOOL HANGERS 0205-39 WITHIN SHED AS DESIRED LOCATION.

HOOK EACH TOOL HANGER 0205-39 ONTO ROOF FRAME AT DESIRED LOCATION.