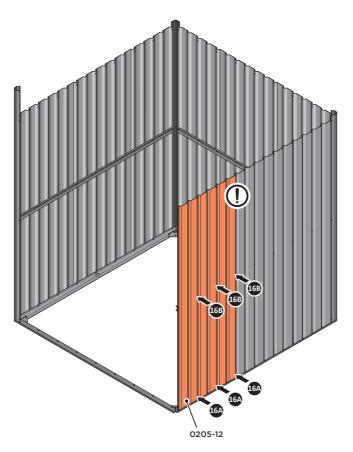

LOCATE AND SECURE A CORNER BRACE 0203-03 AT EACH LOCATION INDICATED.

SECURE EACH CORNER BRACE 0203-03 AS SHOWN ABOVE.

PLEASE NOTE: SECTION VIEW OF TYPICAL FIXING METHOD

LOCATE AND LOOSELY ATTACH WALL PANEL 0205-12 (1850 x 625mm).

LOCATE WALL PANEL 0205-12 INTO POSITION AS SHOWN ABOVE. IMPORTANT: ENSURE PANEL IS IN THE CORRECT ORIENTATION.

LOOSELY ATTACH WALL PANEL AT x2 LOCATIONS INDICATED ONLY.

IMPORTANT: DO NOT SECURE ANY FIXING POINTS OTHER THAN THOSE INDICATED.