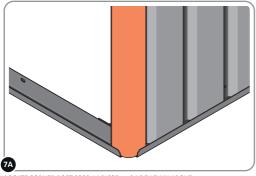

LOOSELY ATTACH AT x2 LOCATIONS INDICATED ONLY.

LOCATE AND LOOSELY ATTACH CORNER POST 0205-14 (1885mm).

LOOSELY ATTACH CORNER POST AT x2 LOCATIONS INDICATED ONLY.

IMPORTANT: DO NOT SECURE AT UPPER FIXING POINT AT THIS STAGE.

LOCATE AND LOOSELY ATTACH CORNER POST 0205-14 (1885mm).

LOOSELY ATTACH CORNER POST AT x2 LOCATIONS INDICATED ONLY.

IMPORTANT: DO NOT SECURE AT UPPER FIXING POINT AT THIS STAGE.

LOCATE AND LOOSELY ATTACH WALL PANEL 0205-13 (1850 x 425mm).