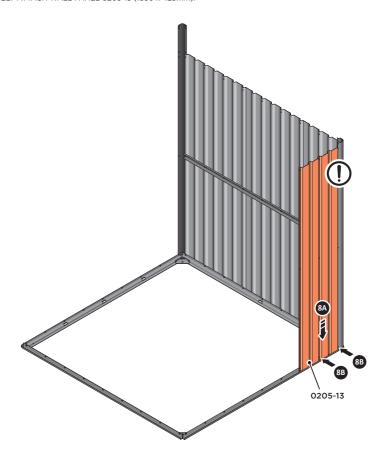

LOCATE AND LOOSELY ATTACH WALL PANEL 0205-12 (1850 x 625mm).

LOOSELY ATTACH AT x3 LOCATIONS INDICATED ONLY.

LOCATE AND LOOSELY ATTACH WALL PANEL 0205-13 (1850 x 425mm).

LOCATE AND LOOSELY ATTACH WALL PANEL AT x2 LOCATIONS INDICATED. IMPORTANT: ENSURE PANEL IS IN THE CORRECT ORIENTATION.

LOOSELY ATTACH AT x2 LOCATIONS INDICATED ONLY.

LOCATE AND LOOSELY ATTACH CORNER POST 0205-14 (1885mm).

LOOSELY ATTACH CORNER POST AT x2 LOCATIONS INDICATED ONLY.

IMPORTANT: DO NOT SECURE AT UPPER FIXING POINT AT THIS STAGE.