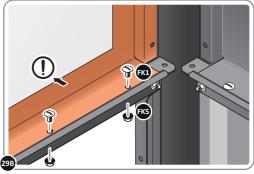

SECURE ROOF FRONT INFILLS AT x2 LOCATIONS INDICATED.

LOCATE AND SECURE TOP RAIL CORNER BRACKETS 0203-15.

LOCATE AND SECURE TOP RAIL CORNER BRACKETS 0203-15 IN EACH CORNER OF THE SHED USING THE TYPICAL FIXING METHOD SHOWN ABOVE.

SECURE EACH CORNER BRACKET AND ROOF INFILL AS SHOWN ABOVE.

LOCATE AND SECURE ROOF SUPPORTS 0212-13 AND 0212-14.

LOCATE AND SECURE LONG ROOF SUPPORT 0212-14 AS SHOWN ABOVE.

LOCATE AND SECURE ROOF CHANNEL ASSEMBLY 0215-06.