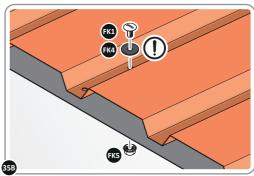

LOCATE A ROOF PANEL SIDE 0212-05 ALIGN WITH AIR BEND TABS AS INDICATED.

SECURE ROOF PANELS AT x8 LOCATIONS INDICATED USING TYPICAL FIXING METHOD. IMPORTANT: ENSURE RUBBER WASHER FK4 IS LOCATED AS SHOWN.

LOCATE AND SECURE ROOF PANEL SIDE 0212-07 ONTO LEFT-HAND SIDE OF SHED.

ALIGN AND OVERLAP ROOF PANEL 0205-07 WITH ROOF PANEL SIDE AS SHOWN. IMPORTANT: ENSURE PANELS ALWAYS OVERLAP AS SHOWN.

SECURE ROOF PANELS AT x 4 LOCATIONS INDICATED USING TYPICAL FIXING METHOD. IMPORTANT: ENSURE RUBBER WASHER FK4 IS LOCATED AS SHOWN.