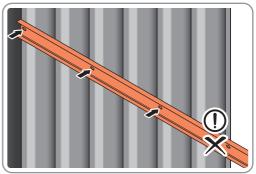

IMPORTANT: DO NOT SECURE ANY FIXING POINTS OTHER THAN THOSE INDICATED.

LOCATE AND LOOSELY ATTACH LONG CENTRE BRACE 0212-03.

LOCATE AND LOOSELY ATTACH LONG CENTRE BRACE 0212-03 AS SHOWN AT  ${\sf x5}$  LOCATIONS INDICATED ABOVE.

LOOSELY ATTACH AT x5 LOCATIONS INDICATED ONLY.

IMPORTANT: DO NOT SECURE AT OUTER FIXING POINT INDICATED.

LOCATE AND LOOSELY ATTACH WALL PANEL 0205-12 (1850 x 625mm).

LOOSELY ATTACH AT x3 LOCATIONS INDICATED ONLY.