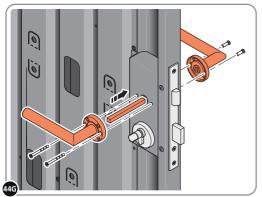

LOCATE EURO CYLINDER 0203-36 INTO DOOR APERTURE.
IMPORTANT: ENSURE COVER IS FITTED AS SHOWN.

SECURE EURO CYLINDER 0203-36 AS SHOWN ABOVE.
PLEASE NOTE: FIXING IS PART OF THE EURO MORTICE LOCK ASSEMBLY.

LOCATE AND SECURE DOOR HANDLE ASSEMBLY 0203-33 AS SHOWN.

LOCATE COVER ONTO DOOR HANDLE AS SHOWN.
PLEASE NOTE: THESE ARE PUSHED ON AND WILL CLICK INTO PLACE.

LOCATE AND SECURE LEFT-HAND DOOR ASSEMBLY 0205-37 FURNITURE.

ENSURE THE PLUNGER INDICATED IS FACING THE BOTTOM OF THE DOOR, LOCATE AS SHOWN ABOVE AND SECURE USING ADJACENT FIXING METHOD.