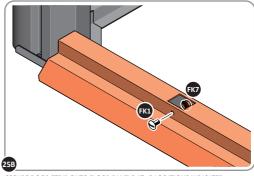

LOCATE AND SECURE DOOR STRIP 0205-74

SECURE DOOR STRIP ONTO FLOOR PANELS AT x2 LOCATIONS INDICATED,

LOCATE AND SECURE ROOF SIDE INFILL 0212-11.

SECURE ROOF SIDE INFILL AT LOCATIONS INDICATED AS SHOWN ABOVE.