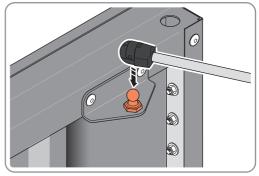

LOCATE AND SECURE A CORNER BRACE 0203-03 AT EACH LOCATION INDICATED.

SECURE EACH CORNER BRACE 0203-03 AS SHOWN ABOVE.

PLEASE NOTE: SECTION VIEW OF TYPICAL FIXING METHOD

LOCATE AND LOOSELY ATTACH WALL PANEL 0205-12 (1850 x 625mm).