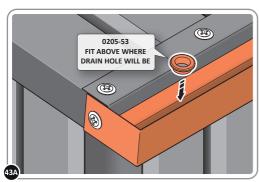

DETERMINE WHICH SIDE DRAIN HOLE 0205-53 WILL BE LOCATED.

LOCATE AN OPEN GROMMET INTO THE ROOF GUTTER ABOVE WHERE THE DRAIN HOLE WILL BE LOCATED.

LOCATE CLOSED GROMMET INTO THE ROOF GUTTER ON THE OPPOSITE SIDE TO THE LOCATED DRAIN HOLE AS SHOWN ABOVE.