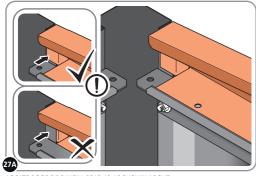

LOCATE AND SECURE ROOF SIDE INFILL 0212-12.

SECURE ROOF SIDE INFILL AT LOCATIONS INDICATED AS SHOWN ABOVE.

LOCATE AND SECURE ROOF REAR INFILL 0215-11.

SECURE ROOF REAR INFILL AT x9 LOCATIONS INDICATED AS SHOWN ABOVE.