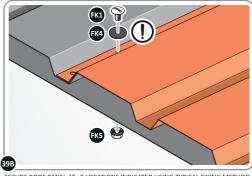

LOCATE AND SECURE ROOF CAP 0215-03.

LOCATE ROOF CAP 0215-03 ONTO FRONT OF ROOF.

SECURE ROOF CAP AT x10 LOCATIONS INDICATED USING TYPICAL FIXING METHOD. PLEASE NOTE: THE FIXING USED IS A SELF DRILLING COMPONENT.