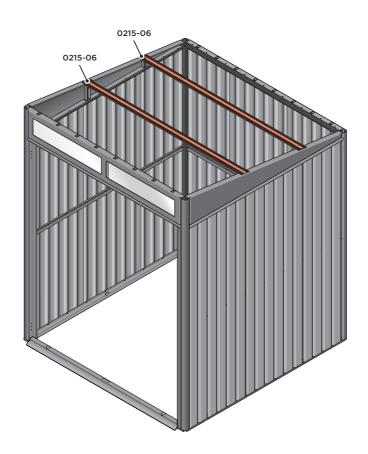

SECURE EACH CORNER BRACKET AND ROOF INFILL AS SHOWN ABOVE.

LOCATE AND SECURE ROOF SUPPORTS 0212-13 AND 0212-14.

LOCATE AND SECURE LONG ROOF SUPPORT 0212-14 AS SHOWN ABOVE.

LOCATE AND SECURE ROOF CHANNEL ASSEMBLY 0215-06.

SLOT EACH ROOF CHANNEL ASSEMBLY 0215-06 INTO ROOF SUPPORT.

SECURE ROOF CHANNEL ASSEMBLY AT EACH FIXING POINT (x3 EACH SIDE) USING FASTENERS DETAILED ABOVE.

PUSH ROOF REAR AND FRONT INFILL AIR BEND TABS UPWARDS.