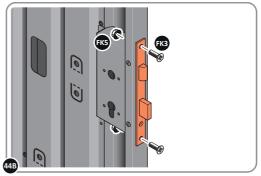

#### **ASSEMBLY STAGE 44 CONTINUED**

LOCATE AND SECURE RIGHT-HAND DOOR ASSEMBLY 0205-36 FURNITURE.

LOCATE AND SECURE EURO ESCUTCHEON 0203-34 AS SHOWN.

LOCATE EURO ESCUTCHEON COVER 0203-34 ONTO EURO ESCUTCHEON AS SHOWN. PLEASE NOTE: THESE ARE PUSHED ON AND WILL CLICK INTO PLACE.