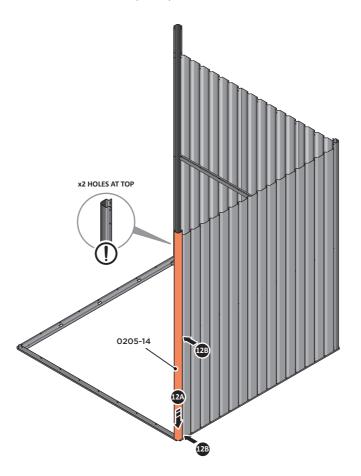

LOOSELY ATTACH AT x2 LOCATIONS INDICATED ONLY.

LOCATE AND LOOSELY ATTACH CORNER POST 0205-14 (1885mm).

LOOSELY ATTACH CORNER POST AT x2 LOCATIONS INDICATED ONLY.

IMPORTANT: DO NOT SECURE AT UPPER FIXING POINT AT THIS STAGE.

LOCATE AND LOOSELY ATTACH WALL PANEL 0205-13 (1850 x 425mm).

LOCATE FIRST WALL PANEL 0205-13 (1850 x 425mm) AS SHOWN ABOVE. IMPORTANT: ENSURE PANEL IS IN THE CORRECT ORIENTATION.

LOOSELY ATTACH WALL PANEL AT x2 LOCATIONS INDICATED ONLY.
IMPORTANT: DO NOT SECURE ANY FIXING POINTS OTHER THAN THOSE INDICATED.