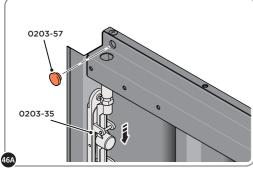

LOCATE GROUND ANCHOR BRACKETS 0205-57.

THESE BRACKETS ARE SECURED USING GROUND ANCHOR KIT ONCE THE SHED WALL PANELS ARE FULLY ASSEMBLED (SEE PAGE 1')

LOCATE X4 GROUND ANCHOR BRACKETS 0205-57 AS SHOWN ABOVE, THESE ALLOW FOR FIXING TO A CONCRETE BASE AT A LATER STAGE IF DESIRED.