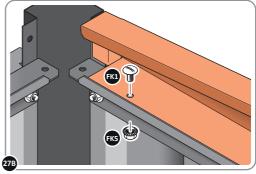

LOCATE AND SECURE ROOF SIDE INFILL 0212-12.

SECURE ROOF SIDE INFILL AT LOCATIONS INDICATED AS SHOWN ABOVE.

LOCATE AND SECURE ROOF REAR INFILL 0215-11.

SECURE ROOF REAR INFILL AT x9 LOCATIONS INDICATED AS SHOWN ABOVE.