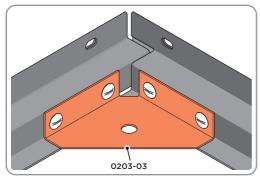

#### **GROUND ANCHOR KIT**

A Ground Anchor Kit is supplied, this is to secure the product to a solid concrete base, the shed has x4 clamp plates in each corner.

# WE STRONGLY ADVISE THAT THE SHED IS ANCHORED USING THIS KIT

The diagram illustrates the typical fixing method, once the shed is assembled, access the clamp brackets by removing the appropriate floor panel and secure as required.