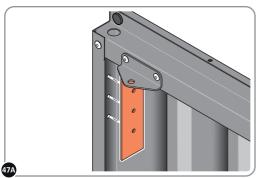

LOCATE AND SECURE A CORNER BRACE 0203-03 AT EACH LOCATION INDICATED.

SECURE EACH CORNER BRACE 0203-03 AS SHOWN ABOVE.

PLEASE NOTE: SECTION VIEW OF TYPICAL FIXING METHOD

LOCATE AND LOOSELY ATTACH WALL PANEL 0205-12 (1850 x 625mm).

SECURE ROOF FRONT INFILLS AT x2 LOCATIONS INDICATED.

LOCATE AND SECURE TOP RAIL CORNER BRACKETS 0203-15.

LOCATE AND SECURE TOP RAIL CORNER BRACKETS 0203-15 IN EACH CORNER OF THE SHED USING THE TYPICAL FIXING METHOD SHOWN ABOVE.