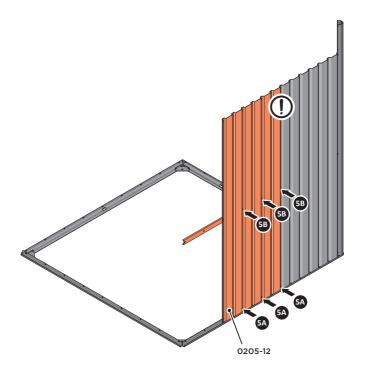

LOCATE AND SECURE A CORNER BRACE 0203-03 AT EACH LOCATION INDICATED.

SECURE EACH CORNER BRACE 0203-03 AS SHOWN ABOVE.

PLEASE NOTE: SECTION VIEW OF TYPICAL FIXING METHOD

LOCATE AND LOOSELY ATTACH WALL PANEL 0205-12 (1850 x 625mm).

LOCATE WALL PANEL 0205-12 INTO POSITION AS SHOWN ABOVE. IMPORTANT: ENSURE PANEL IS IN THE CORRECT ORIENTATION.

LOOSELY ATTACH WALL PANEL AT x2 LOCATIONS INDICATED ONLY.

IMPORTANT: DO NOT SECURE ANY FIXING POINTS OTHER THAN THOSE INDICATED.