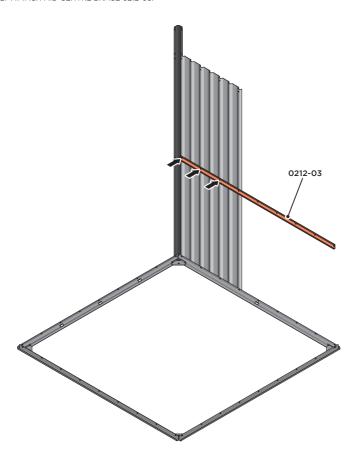

IMPORTANT: DO NOT SECURE ANY FIXING POINTS OTHER THAN THOSE INDICATED.

LOCATE AND LOOSELY ATTACH LONG CENTRE BRACE 0212-03.

LOCATE AND LOOSELY ATTACH LONG CENTRE BRACE 0212-03 AS SHOWN AT  ${\sf x5}$  LOCATIONS INDICATED ABOVE.

LOOSELY ATTACH AT x5 LOCATIONS INDICATED ONLY.

IMPORTANT: DO NOT SECURE AT OUTER FIXING POINT INDICATED.

LOCATE AND LOOSELY ATTACH WALL PANEL 0205-12 (1850 x 625mm).

LOOSELY ATTACH AT x3 LOCATIONS INDICATED ONLY.