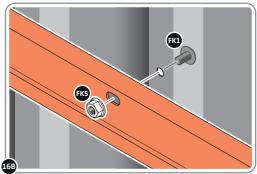

LOCATE AND SECURE A CORNER BRACE 0203-03 AT EACH LOCATION INDICATED.

SECURE EACH CORNER BRACE 0203-03 AS SHOWN ABOVE.

PLEASE NOTE: SECTION VIEW OF TYPICAL FIXING METHOD

LOCATE AND LOOSELY ATTACH WALL PANEL 0205-12 (1850 x 625mm).

LOCATE WALL PANEL 0205-12 INTO POSITION AS SHOWN ABOVE. IMPORTANT: ENSURE PANEL IS IN THE CORRECT ORIENTATION.

LOOSELY ATTACH WALL PANEL AT x2 LOCATIONS INDICATED ONLY.

IMPORTANT: DO NOT SECURE ANY FIXING POINTS OTHER THAN THOSE INDICATED.