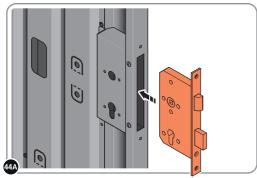

LOCATE AND SECURE RIGHT-HAND DOOR ASSEMBLY 0205-36 FURNITURE.

LOCATE EURO MORTICE LOCK 0203-32 RIGHT-HAND DOOR APERTURE AS SHOWN.

SECURE EURO MORTICE LOCK 0203-32 AT x2 LOCATIONS INDICATED ABOVE.

SEE FOLLOWING DATA SHEET FOR COMPLETION OF MORTICE LOCK INSTALLATION