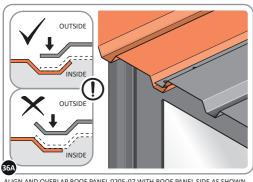

LOCATE AND SECURE ROOF PANEL SIDE 0212-07 ONTO LEFT-HAND SIDE OF SHED.

ALIGN AND OVERLAP ROOF PANEL 0205-07 WITH ROOF PANEL SIDE AS SHOWN. IMPORTANT: ENSURE PANELS ALWAYS OVERLAP AS SHOWN.

SECURE ROOF PANELS AT x 4 LOCATIONS INDICATED USING TYPICAL FIXING METHOD. IMPORTANT: ENSURE RUBBER WASHER FK4 IS LOCATED AS SHOWN.