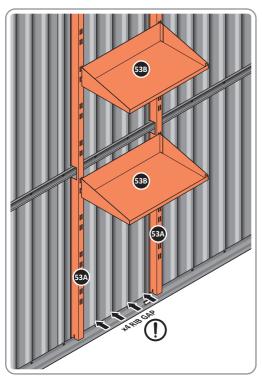

FIX EACH GAS STRUT 0205-63 ONTO RELEVANT GAS STRUT BALL JOINTS. PLEASE NOTE: PUSHES DOWN ON DOOR AND UPWARDS ON DOOR FRAME.

LOCATE AND SECURE SHELF ASSEMBLY 0205-38.

THE SHELF ASSEMBLY CAN BE LOCATED AS DESIRED, PLEASE DETERMINE THE MOST SUITABLE LOCATION AND ASSEMBLE AS SHOWN IN FIG.53A & 53B.

SLIDE SHELF POST UP INTO ROOF FRAME, ONCE THERE IS ENOUGH CLEARANCE AT THE BOTTOM LOCATE SHELF POST OVER FLOOR FRAME AND LOWER.

LOCATE EACH SHELF 0205-38-02 ONTO SHELF POST AS DESIRED.
PLEASE NOTE: THE SHELF SIMPLY HOOKS ONTO THE POST.