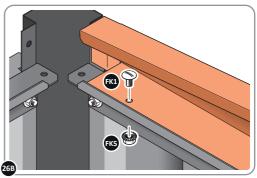

LOCATE AND SECURE ROOF SIDE INFILL 0212-12.

SECURE ROOF SIDE INFILL AT LOCATIONS INDICATED AS SHOWN ABOVE.

LOCATE AND SECURE ROOF REAR INFILL 0215-11.

SECURE ROOF REAR INFILL AT x9 LOCATIONS INDICATED AS SHOWN ABOVE.

SECURE ROOF FRONT INFILLS AT x2 LOCATIONS INDICATED.

LOCATE AND SECURE TOP RAIL CORNER BRACKETS 0203-15.

LOCATE AND SECURE TOP RAIL CORNER BRACKETS 0203-15 IN EACH CORNER OF THE SHED USING THE TYPICAL FIXING METHOD SHOWN ABOVE.