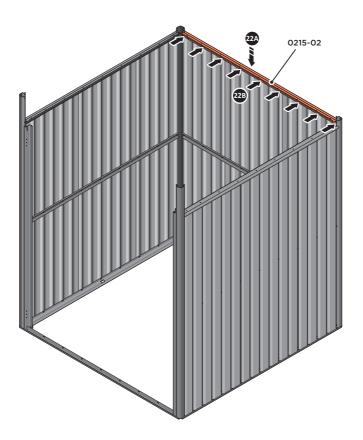

IMPORTANT: DO NOT SECURE AT UPPER FIXING POINT AT THIS STAGE.

LOCATE AND LOOSELY ATTACH SHORT ROOF RAIL 0215-02.

LOOSELY ATTACH AT x9 LOCATIONS INDICATED.

LOCATE AND LOOSELY ATTACH SHORT ROOF RAIL 0215-02.

LOOSELY ATTACH AT x9 LOCATIONS INDICATED.

LOCATE AND LOOSELY ATTACH LONG ROOF RAIL 0215-02.

LOOSELY ATTACH AT x9 LOCATIONS INDICATED.

LOCATE AND LOOSELY ATTACH LONG ROOF RAIL 0215-02.

LOOSELY ATTACH AT x2 LOCATIONS INDICATED.