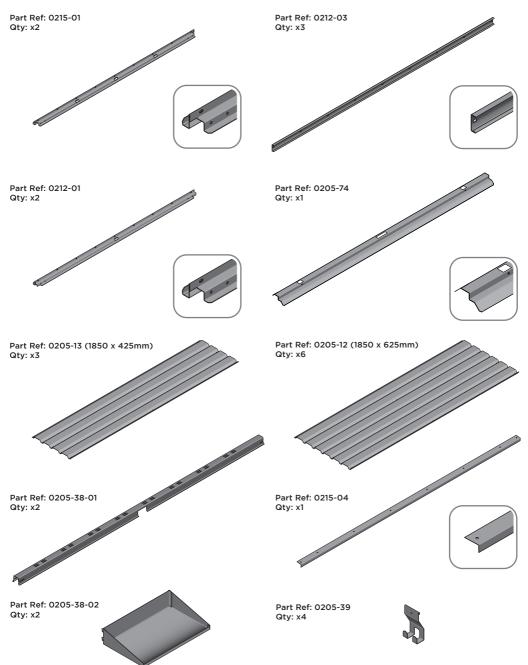

SCALE OF ITEMS WILL VARY TO AID VISUAL IDENTIFICATION

SCALE OF ITEMS WILL VARY TO AID VISUAL IDENTIFICATION

Part Ref: 0203-03 Part Ref: 0205-57 Qtv: x4 Qtv: x4 Part Ref: 0205-63 Qty: x2 Part Ref: 0203-15 Qtv: x4 Part Ref: 0205-66 Qty: x2 Part Ref: 0203-28 (L/H Assembly) Qty: x2 Part Ref: 0205-68 Qty: x4 Part Ref: 0205-52 Part Ref: 0203-27 (R/H Assembly) Qty: x1 Qty: x2 Part Ref: 0205-53 Qty: x1 Part Ref: 0203-32 (Assembly) Qty: x1 Part Ref: 0203-57 Qtv: x4 Part Ref: FK1 Part Ref: 0203-33 (Assembly) M4 x 10mm Roofing Bolt Qty: x1 This will be Pozi or Slotted Qty: x235 Part Ref: FK2 No.8 x 13mm Eco Fix Qty: x32 Part Ref: 0203-34 (Assembly) Qty: x1 Part Ref: FK3 M4 x 12mm C'Sunk Pozi Pan Qty: x31 Part Ref: 0203-35 Qty: x2 Part Ref: FK4 M4 Rubber Washer Qty: x34 Part Ref: 0203-36 Qty: x1 Part Ref: FK5 M4 Serrated Flange Nut Qty: x261 Part Ref: 0203-37 Qty: x4 Part Ref: FK6 M8 Serrated Flange Nut Part Ref: 0203-39 Qty: x5 Qty: x4 Part Ref: FK7 Part Ref: 0203-40 **Expansion Plug** Qtv: x4 Qtv: x8 Part Ref: 0203-41 Part Ref: FK8 Qty: x1 M8 x 50mm Coach Screw Qty: x8