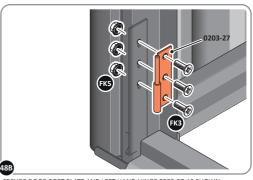

LOCATE AND SECURE DOOR HINGES ONTO DOOR ASSEMBLIES.

SECURE DOOR HINGE PLATE AND HINGE 0203-27 AND 0203-28 AS SHOWN. IMPORTANT: ENSURE CORRECT DOOR HINGE IS SECURED TO CORRECT DOOR.

LOCATE AND SECURE DOOR HINGE 0203-27 & PLATE 0202-39 ONTO LEFT-HAND DOOR POST.

LOCATE DOOR POST PLATE 0203-39 WITHIN DOOR FRAME AS SHOWN. IMPORTANT: SLOT WITH FACE UPWARDS AT UPPER LOCATION.

SECURE DOOR POST PLATE AND LEFT-HAND HINGE 0203-27 AS SHOWN. PLEASE NOTE: REPEAT EACH PROCEDURE FOR UPPER LOCATION.