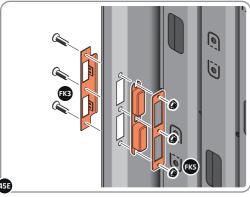

SECURED EURO MORTICE LOCK 0203-32 AS SEEN FROM FRONT.

LOCATE AND SECURE A DOOR GROMMET 0203-57 AT EACH LOCATION INDICATED.

LOCATE DOOR GROMMENT 0203-57 AT x2 LOCATIONS AS SHOWN.
PLEASE NOTE: THESE ARE PUSHED ON AND WILL CLICK INTO PLACE.