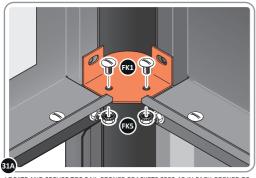

SECURE ROOF FRONT INFILLS AT x2 LOCATIONS INDICATED.

LOCATE AND SECURE TOP RAIL CORNER BRACKETS 0203-15.

LOCATE AND SECURE TOP RAIL CORNER BRACKETS 0203-15 IN EACH CORNER OF THE SHED USING THE TYPICAL FIXING METHOD SHOWN ABOVE.

SECURE EACH CORNER BRACKET AND ROOF INFILL AS SHOWN ABOVE.

LOCATE AND SECURE ROOF SUPPORTS 0212-13 AND 0212-14.

LOCATE AND SECURE LONG ROOF SUPPORT 0212-14 AS SHOWN ABOVE.

LOCATE AND SECURE ROOF CHANNEL ASSEMBLY 0215-06.