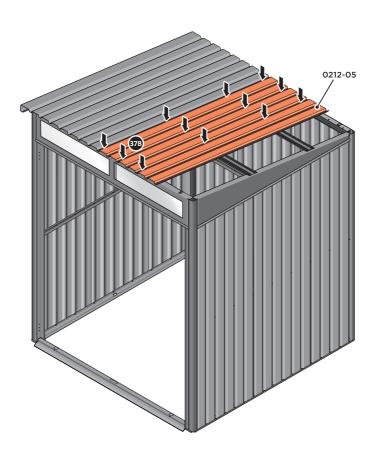

BEND ROOF FRONT INFILL AIR BEND TABS UPWARDS. IMPORTANT: DO NOT BEND PAST 45°.

BEND ROOF REAR INFILL AIR BEND TABS UPWARDS IMPORTANT: DO NOT BEND PAST 45°.

LOCATE AND SECURE ROOF PANEL SIDE 0212-05 ONTO LEFT-HAND SIDE OF SHED.

LOCATE A ROOF PANEL SIDE 0212-05 ALIGN WITH AIR BEND TABS AS INDICATED.

SECURE ROOF PANELS AT x8 LOCATIONS INDICATED USING TYPICAL FIXING METHOD. IMPORTANT: ENSURE RUBBER WASHER FK4 IS LOCATED AS SHOWN.

LOCATE AND SECURE ROOF PANEL SIDE 0212-07 ONTO LEFT-HAND SIDE OF SHED.

ALIGN AND OVERLAP ROOF PANEL 0205-07 WITH ROOF PANEL SIDE AS SHOWN. IMPORTANT: ENSURE PANELS ALWAYS OVERLAP AS SHOWN.

SECURE ROOF PANELS AT x 4 LOCATIONS INDICATED USING TYPICAL FIXING METHOD. IMPORTANT: ENSURE RUBBER WASHER FK4 IS LOCATED AS SHOWN.

LOCATE AND SECURE ROOF PANELS 0212-05.

ALIGN AND OVERLAP ROOF PANEL 0212-05 WITH PREVIOUS ROOF PANEL. IMPORTANT: ENSURE PANELS ALWAYS OVERLAP AS SHOWN.

SECURE ROOF PANEL AT x12 LOCATIONS INDICATED USING TYPICAL FIXING METHOD.

IMPORTANT: ENSURE RUBBER WASHER FK4 IS LOCATED AS SHOWN.

LOCATE ROOF PANEL SIDE 0212-07 ONTO RIGHT-HAND SIDE OF SHED.

 $\overline{\text{LOCATE}}$  A ROOF PANEL SIDE 0212-07 ONTO RIGHT-HAND SIDE OF SHED AND ALIGN WITH AIR BEND TABS AS INDICATED.

LOCATE AND SECURE SMALL ROOF PANEL 0212-06.

ALIGN AND OVERLAP SMALL ROOF PANEL 0212-06 WITH PREVIOUS ROOF PANEL AND ROOF PANEL SIDE.

SECURE ROOF PANEL AT X8 LOCATIONS INDICATED USING TYPICAL FIXING METHOD. IMPORTANT: ENSURE RUBBER WASHER FK4 IS LOCATED AS SHOWN.