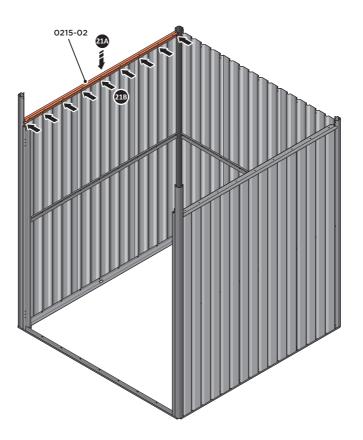

IMPORTANT: DO NOT SECURE AT UPPER FIXING POINT AT THIS STAGE.

LOCATE AND LOOSELY ATTACH SHORT ROOF RAIL 0215-02.

LOOSELY ATTACH AT x9 LOCATIONS INDICATED.

LOCATE AND LOOSELY ATTACH SHORT ROOF RAIL 0215-02.

LOOSELY ATTACH AT x9 LOCATIONS INDICATED.

LOCATE AND LOOSELY ATTACH LONG ROOF RAIL 0215-02.

LOOSELY ATTACH AT x9 LOCATIONS INDICATED.

LOCATE AND LOOSELY ATTACH LONG ROOF RAIL 0215-02.

LOOSELY ATTACH AT x2 LOCATIONS INDICATED.