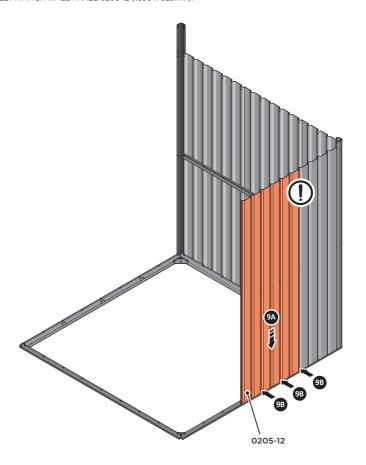

LOCATE AND SECURE A CORNER BRACE 0203-03 AT EACH LOCATION INDICATED.

SECURE EACH CORNER BRACE 0203-03 AS SHOWN ABOVE.

PLEASE NOTE: SECTION VIEW OF TYPICAL FIXING METHOD

LOCATE AND LOOSELY ATTACH WALL PANEL 0205-12 (1850 x 625mm).

LOCATE WALL PANEL 0205-12 INTO POSITION AS SHOWN ABOVE. IMPORTANT: ENSURE PANEL IS IN THE CORRECT ORIENTATION.

LOOSELY ATTACH WALL PANEL AT x2 LOCATIONS INDICATED ONLY.

IMPORTANT: DO NOT SECURE ANY FIXING POINTS OTHER THAN THOSE INDICATED.