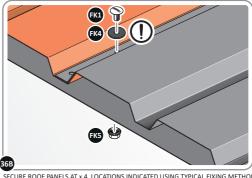

LOCATE AND SECURE ROOF PANELS 0212-05.

ALIGN AND OVERLAP ROOF PANEL 0212-05 WITH PREVIOUS ROOF PANEL. IMPORTANT: ENSURE PANELS ALWAYS OVERLAP AS SHOWN.

SECURE ROOF PANEL AT x12 LOCATIONS INDICATED USING TYPICAL FIXING METHOD.