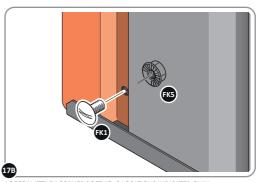

LOCATE AND SECURE A CORNER BRACE 0203-03 AT EACH LOCATION INDICATED.

SECURE EACH CORNER BRACE 0203-03 AS SHOWN ABOVE.

PLEASE NOTE: SECTION VIEW OF TYPICAL FIXING METHOD

LOCATE AND LOOSELY ATTACH WALL PANEL 0205-12 (1850 x 625mm).