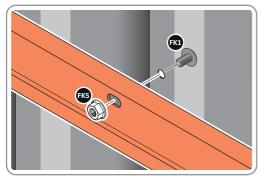

LOCATE AND SECURE A CORNER BRACE 0203-03 AT EACH LOCATION INDICATED.

SECURE EACH CORNER BRACE 0203-03 AS SHOWN ABOVE.

PLEASE NOTE: SECTION VIEW OF TYPICAL FIXING METHOD

LOCATE AND LOOSELY ATTACH WALL PANEL 0205-12 (1850 x 625mm).