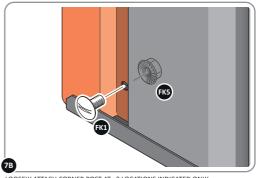

LOOSELY ATTACH AT x2 LOCATIONS INDICATED ONLY.

LOCATE AND LOOSELY ATTACH CORNER POST 0205-14 (1885mm).

LOOSELY ATTACH CORNER POST AT x2 LOCATIONS INDICATED ONLY.

IMPORTANT: DO NOT SECURE AT UPPER FIXING POINT AT THIS STAGE.

LOCATE AND LOOSELY ATTACH CORNER POST 0205-14 (1885mm).

LOOSELY ATTACH CORNER POST AT x2 LOCATIONS INDICATED ONLY.

IMPORTANT: DO NOT SECURE AT UPPER FIXING POINT AT THIS STAGE.

LOCATE AND LOOSELY ATTACH WALL PANEL 0205-13 (1850 x 425mm).