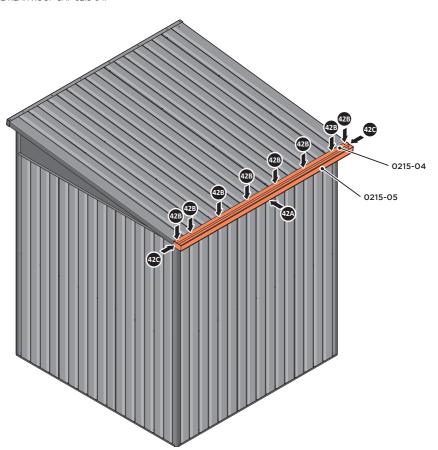

LOCATE AND SECURE ROOF GUTTER 0215-05.

SECURE ROOF GUTTER AT x8 LOCATIONS INDICATED USING TYPICAL FIXING METHOD.

LOCATE AND SECURE REAR ROOF CAP 0215-04.

SECURE REAR ROOF CAP AT x8 LOCATIONS.

SECURE SLIDE ROOF GUTTER 0215-05 AT x2 LOCATIONS. PLEASE NOTE: THE FIXING USED IS A SELF DRILLING COMPONENT.

DETERMINE WHICH SIDE DRAIN HOLE 0205-53 WILL BE LOCATED.

LOCATE AN OPEN GROMMET INTO THE ROOF GUTTER ABOVE WHERE THE DRAIN HOLE WILL BE LOCATED.

LOCATE CLOSED GROMMET INTO THE ROOF GUTTER ON THE OPPOSITE SIDE TO THE LOCATED DRAIN HOLE AS SHOWN ABOVE.