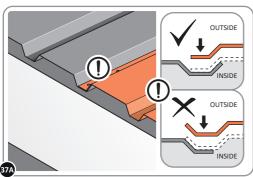

LOCATE AND SECURE ROOF PANEL SIDE 0212-07 ONTO LEFT-HAND SIDE OF SHED.

ALIGN AND OVERLAP ROOF PANEL 0205-07 WITH ROOF PANEL SIDE AS SHOWN. IMPORTANT: ENSURE PANELS ALWAYS OVERLAP AS SHOWN.

SECURE ROOF PANELS AT x 4 LOCATIONS INDICATED USING TYPICAL FIXING METHOD. IMPORTANT: ENSURE RUBBER WASHER FK4 IS LOCATED AS SHOWN.