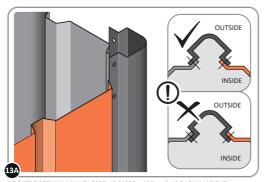

LOCATE AND SECURE A CORNER BRACE 0203-03 AT EACH LOCATION INDICATED.

SECURE EACH CORNER BRACE 0203-03 AS SHOWN ABOVE.

PLEASE NOTE: SECTION VIEW OF TYPICAL FIXING METHOD

LOCATE AND LOOSELY ATTACH WALL PANEL 0205-12 (1850 x 625mm).