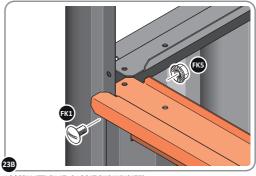

LOCATE DOOR POST PLATE 0203-39 WITHIN DOOR FRAME AS SHOWN. IMPORTANT: SLOT WITH FACE UPWARDS AT UPPER LOCATION.

SECURE DOOR POST PLATE AND LEFT-HAND HINGE 0203-27 AS SHOWN. PLEASE NOTE: REPEAT EACH PROCEDURE FOR UPPER LOCATION.

LOCATE AND SECURE DOOR HINGE 0203-28 & PLATE 0202-39 ONTO RIGHT-HAND DOOR POST.

LOCATE DOOR POST PLATE 0203-39 WITHIN DOOR FRAME AS SHOWN. IMPORTANT: SLOT WITH FACE UPWARDS AT UPPER LOCATION.

SECURE DOOR POST PLATE AND RIGHT-HAND HINGE 0203-28 AS SHOWN. PLEASE NOTE: REPEAT EACH PROCEDURE FOR UPPER LOCATION.