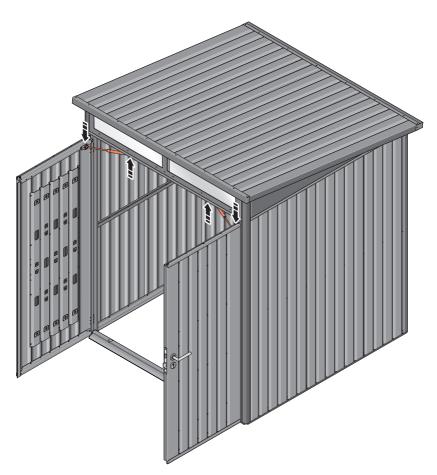

# **Large Metal Storage Shed**

6 x 6 ft (1.8 x 1.8 m) Assembly Guide

IMPORTANT: PLEASE REGISTER YOUR STONE GARDEN LIFESTYLE PRODUCT BEFORE ASSEMBLY

Affix Serial Number