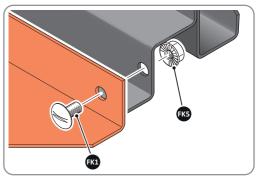

LOCATE AND SECURE A CORNER BRACE 0203-03 AT EACH LOCATION INDICATED.

SECURE EACH CORNER BRACE 0203-03 AS SHOWN ABOVE.

PLEASE NOTE: SECTION VIEW OF TYPICAL FIXING METHOD

LOCATE AND LOOSELY ATTACH WALL PANEL 0205-12 (1850 x 625mm).