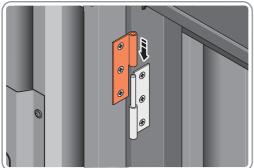

LOCATE AND SECURE DOOR HINGES ONTO DOOR ASSEMBLIES.

SECURE DOOR HINGE PLATE AND HINGE 0203-27 AND 0203-28 AS SHOWN. IMPORTANT: ENSURE CORRECT DOOR HINGE IS SECURED TO CORRECT DOOR.

LOCATE AND SECURE DOOR HINGE 0203-27 & PLATE 0202-39 ONTO LEFT-HAND DOOR POST.

LOCATE DOOR POST PLATE 0203-39 WITHIN DOOR FRAME AS SHOWN. IMPORTANT: SLOT WITH FACE UPWARDS AT UPPER LOCATION.

SECURE DOOR POST PLATE AND LEFT-HAND HINGE 0203-27 AS SHOWN. PLEASE NOTE: REPEAT EACH PROCEDURE FOR UPPER LOCATION.