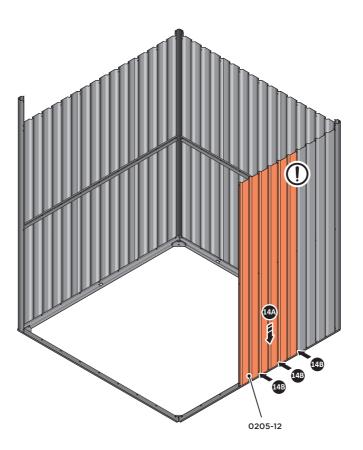

LOCATE AND SECURE A CORNER BRACE 0203-03 AT EACH LOCATION INDICATED.

SECURE EACH CORNER BRACE 0203-03 AS SHOWN ABOVE.

PLEASE NOTE: SECTION VIEW OF TYPICAL FIXING METHOD

LOCATE AND LOOSELY ATTACH WALL PANEL 0205-12 (1850 x 625mm).

LOCATE WALL PANEL 0205-12 INTO POSITION AS SHOWN ABOVE. IMPORTANT: ENSURE PANEL IS IN THE CORRECT ORIENTATION.

LOOSELY ATTACH WALL PANEL AT x2 LOCATIONS INDICATED ONLY.

IMPORTANT: DO NOT SECURE ANY FIXING POINTS OTHER THAN THOSE INDICATED.