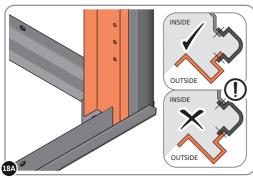

LOCATE AND SECURE A CORNER BRACE 0203-03 AT EACH LOCATION INDICATED.

SECURE EACH CORNER BRACE 0203-03 AS SHOWN ABOVE.

PLEASE NOTE: SECTION VIEW OF TYPICAL FIXING METHOD

LOCATE AND LOOSELY ATTACH WALL PANEL 0205-12 (1850 x 625mm).