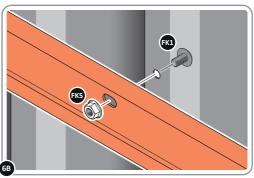

LOCATE AND SECURE A CORNER BRACE 0203-03 AT EACH LOCATION INDICATED.

SECURE EACH CORNER BRACE 0203-03 AS SHOWN ABOVE.

PLEASE NOTE: SECTION VIEW OF TYPICAL FIXING METHOD

LOCATE AND LOOSELY ATTACH WALL PANEL 0205-12 (1850 x 625mm).