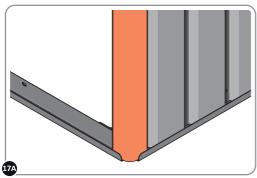

LOCATE AND SECURE A CORNER BRACE 0203-03 AT EACH LOCATION INDICATED.

SECURE EACH CORNER BRACE 0203-03 AS SHOWN ABOVE.

PLEASE NOTE: SECTION VIEW OF TYPICAL FIXING METHOD

LOCATE AND LOOSELY ATTACH WALL PANEL 0205-12 (1850 x 625mm).