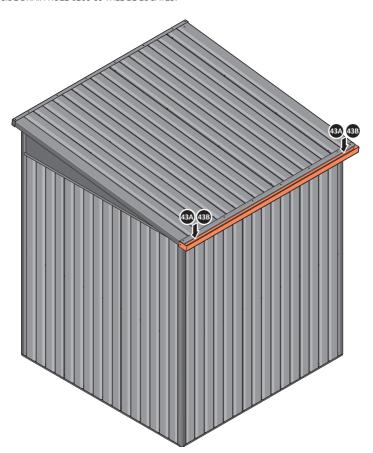

DETERMINE WHICH SIDE DRAIN HOLE 0205-53 WILL BE LOCATED.

LOCATE AN OPEN GROMMET INTO THE ROOF GUTTER ABOVE WHERE THE DRAIN HOLE WILL BE LOCATED.

LOCATE CLOSED GROMMET INTO THE ROOF GUTTER ON THE OPPOSITE SIDE TO THE LOCATED DRAIN HOLE AS SHOWN ABOVE.