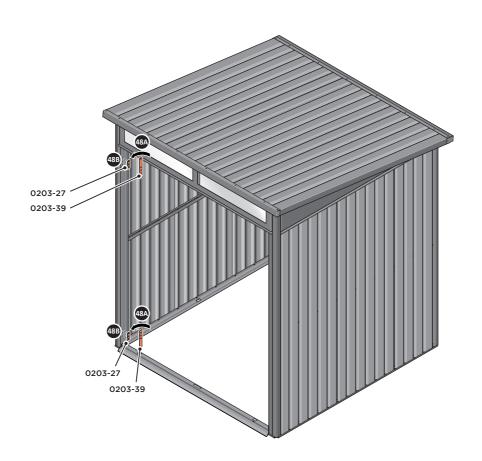

#### **GROUND ANCHOR KIT**

A Ground Anchor Kit is supplied, this is to secure the product to a solid concrete base, the shed has x4 clamp plates in each corner.

# WE STRONGLY ADVISE THAT THE SHED IS ANCHORED USING THIS KIT

The diagram illustrates the typical fixing method, once the shed is assembled, access the clamp brackets by removing the appropriate floor panel and secure as required.

LOCATE GROUND ANCHOR BRACKETS 0205-57.

THESE BRACKETS ARE SECURED USING GROUND ANCHOR KIT ONCE THE SHED WALL PANELS ARE FULLY ASSEMBLED (SEE PAGE 1')

LOCATE X4 GROUND ANCHOR BRACKETS 0205-57 AS SHOWN ABOVE, THESE ALLOW FOR FIXING TO A CONCRETE BASE AT A LATER STAGE IF DESIRED.