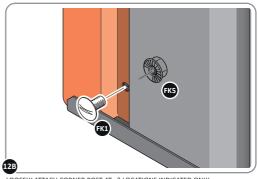

LOCATE AND SECURE A CORNER BRACE 0203-03 AT EACH LOCATION INDICATED.

SECURE EACH CORNER BRACE 0203-03 AS SHOWN ABOVE.

PLEASE NOTE: SECTION VIEW OF TYPICAL FIXING METHOD

LOCATE AND LOOSELY ATTACH WALL PANEL 0205-12 (1850 x 625mm).