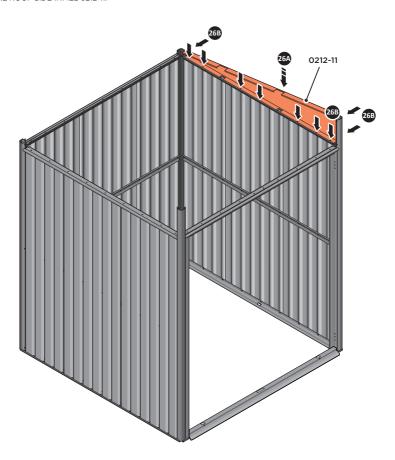

LOCATE AND SECURE DOOR STRIP 0205-74

SECURE DOOR STRIP ONTO FLOOR PANELS AT x2 LOCATIONS INDICATED,

LOCATE AND SECURE ROOF SIDE INFILL 0212-11.

SECURE ROOF SIDE INFILL AT LOCATIONS INDICATED AS SHOWN ABOVE.

LOCATE AND SECURE ROOF SIDE INFILL 0212-12.

SECURE ROOF SIDE INFILL AT LOCATIONS INDICATED AS SHOWN ABOVE.

LOCATE AND SECURE ROOF REAR INFILL 0215-11.

SECURE ROOF REAR INFILL AT x9 LOCATIONS INDICATED AS SHOWN ABOVE.