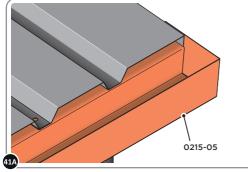

LOCATE AND SECURE ROOF GUTTER 0215-05.

SECURE ROOF GUTTER AT x8 LOCATIONS INDICATED USING TYPICAL FIXING METHOD.

LOCATE AND SECURE REAR ROOF CAP 0215-04.

SECURE REAR ROOF CAP AT x8 LOCATIONS.

SECURE SLIDE ROOF GUTTER 0215-05 AT x2 LOCATIONS. PLEASE NOTE: THE FIXING USED IS A SELF DRILLING COMPONENT.