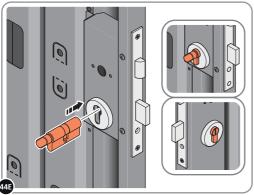

LOCATE AND SECURE RIGHT-HAND DOOR ASSEMBLY 0205-36 FURNITURE.

LOCATE EURO MORTICE LOCK 0203-32 RIGHT-HAND DOOR APERTURE AS SHOWN.

SECURE EURO MORTICE LOCK 0203-32 AT x2 LOCATIONS INDICATED ABOVE.

SEE FOLLOWING DATA SHEET FOR COMPLETION OF MORTICE LOCK INSTALLATION