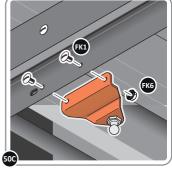

#### **GROUND ANCHOR KIT**

A Ground Anchor Kit is supplied, this is to secure the product to a solid concrete base, the shed has x4 clamp plates in each corner.

# WE STRONGLY ADVISE THAT THE SHED IS ANCHORED USING THIS KIT

The diagram illustrates the typical fixing method, once the shed is assembled, access the clamp brackets by removing the appropriate floor panel and secure as required.

#### **GROUND ANCHOR KIT**

Part Ref: FK8
M8 x 50mm Coach Screw
Otv: x8

Part Ref: FK7
Expansion Plug
Qty: x8

SCALE OF ITEMS WILL VARY TO AID VISUAL IDENTIFICATION

SCALE OF ITEMS WILL VARY TO AID VISUAL IDENTIFICATION