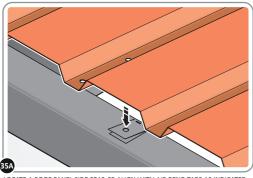

LOCATE AND SECURE ROOF PANEL SIDE 0212-07 ONTO LEFT-HAND SIDE OF SHED.

ALIGN AND OVERLAP ROOF PANEL 0205-07 WITH ROOF PANEL SIDE AS SHOWN. IMPORTANT: ENSURE PANELS ALWAYS OVERLAP AS SHOWN.

SECURE ROOF PANELS AT x 4 LOCATIONS INDICATED USING TYPICAL FIXING METHOD. IMPORTANT: ENSURE RUBBER WASHER FK4 IS LOCATED AS SHOWN.