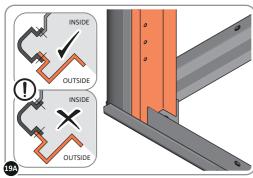

LOCATE AND SECURE A CORNER BRACE 0203-03 AT EACH LOCATION INDICATED.

SECURE EACH CORNER BRACE 0203-03 AS SHOWN ABOVE.

PLEASE NOTE: SECTION VIEW OF TYPICAL FIXING METHOD

LOCATE AND LOOSELY ATTACH WALL PANEL 0205-12 (1850 x 625mm).