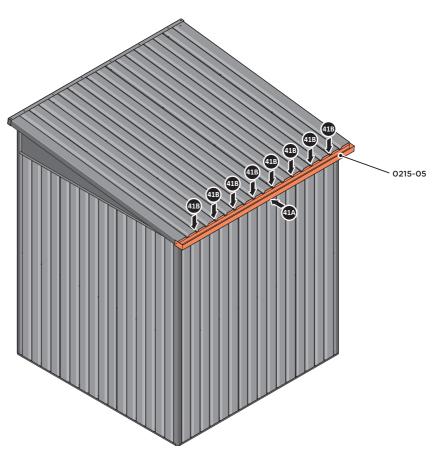

LOCATE AND SECURE ROOF GUTTER 0215-05.

SECURE ROOF GUTTER AT x8 LOCATIONS INDICATED USING TYPICAL FIXING METHOD.

LOCATE AND SECURE REAR ROOF CAP 0215-04.

SECURE REAR ROOF CAP AT x8 LOCATIONS.

SECURE SLIDE ROOF GUTTER 0215-05 AT x2 LOCATIONS. PLEASE NOTE: THE FIXING USED IS A SELF DRILLING COMPONENT.