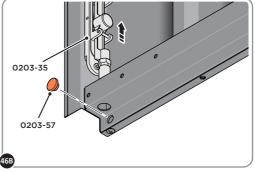

LOCATE GROUND ANCHOR BRACKETS 0205-57.

THESE BRACKETS ARE SECURED USING GROUND ANCHOR KIT ONCE THE SHED WALL PANELS ARE FULLY ASSEMBLED (SEE PAGE 1')

LOCATE X4 GROUND ANCHOR BRACKETS 0205-57 AS SHOWN ABOVE, THESE ALLOW FOR FIXING TO A CONCRETE BASE AT A LATER STAGE IF DESIRED.