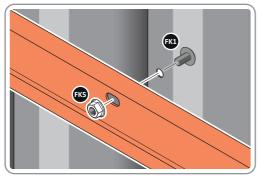

LOCATE AND SECURE A CORNER BRACE 0203-03 AT EACH LOCATION INDICATED.

SECURE EACH CORNER BRACE 0203-03 AS SHOWN ABOVE.

PLEASE NOTE: SECTION VIEW OF TYPICAL FIXING METHOD

LOCATE AND LOOSELY ATTACH WALL PANEL 0205-12 (1850 x 625mm).