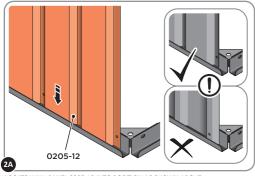

LOCATE AND SECURE A CORNER BRACE 0203-03 AT EACH LOCATION INDICATED.

SECURE EACH CORNER BRACE 0203-03 AS SHOWN ABOVE.

PLEASE NOTE: SECTION VIEW OF TYPICAL FIXING METHOD

LOCATE AND LOOSELY ATTACH WALL PANEL 0205-12 (1850 x 625mm).