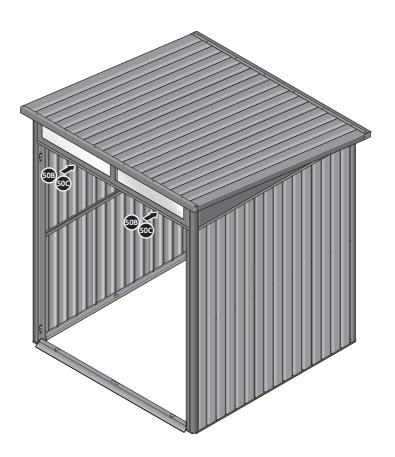

LOCATE AND SECURE ROOF GUTTER 0215-05.

SECURE ROOF GUTTER AT x8 LOCATIONS INDICATED USING TYPICAL FIXING METHOD.

LOCATE AND SECURE REAR ROOF CAP 0215-04.

SECURE REAR ROOF CAP AT x8 LOCATIONS.

SECURE SLIDE ROOF GUTTER 0215-05 AT x2 LOCATIONS. PLEASE NOTE: THE FIXING USED IS A SELF DRILLING COMPONENT.

DETERMINE WHICH SIDE DRAIN HOLE 0205-53 WILL BE LOCATED.

LOCATE AN OPEN GROMMET INTO THE ROOF GUTTER ABOVE WHERE THE DRAIN HOLE WILL BE LOCATED.

LOCATE CLOSED GROMMET INTO THE ROOF GUTTER ON THE OPPOSITE SIDE TO THE LOCATED DRAIN HOLE AS SHOWN ABOVE.