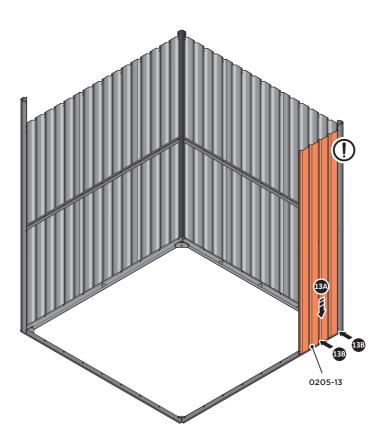

LOCATE AND LOOSELY ATTACH WALL PANEL 0205-12 (1850 x 625mm).

LOOSELY ATTACH AT x3 LOCATIONS INDICATED ONLY.

LOCATE AND LOOSELY ATTACH WALL PANEL 0205-13 (1850 x 425mm).

LOCATE AND LOOSELY ATTACH WALL PANEL AT x2 LOCATIONS INDICATED. IMPORTANT: ENSURE PANEL IS IN THE CORRECT ORIENTATION.

LOOSELY ATTACH AT x2 LOCATIONS INDICATED ONLY.

LOCATE AND LOOSELY ATTACH CORNER POST 0205-14 (1885mm).

LOOSELY ATTACH CORNER POST AT x2 LOCATIONS INDICATED ONLY.

IMPORTANT: DO NOT SECURE AT UPPER FIXING POINT AT THIS STAGE.