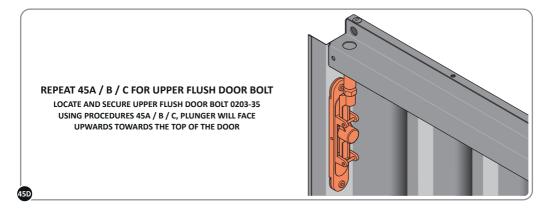

#### **ASSEMBLY STAGE 45 CONTINUED**

LOCATE AND SECURE LEFT-HAND DOOR ASSEMBLY 0205-37 FURNITURE.

ATTACH DOOR BOLT ONTO FLUSH DOOR BOLT.

LOCATE AND SECURE EURO MORTICE LOCK 0203-32 AND CATCH PLATE COVER 0203-41 AS SHOWN ABOVE.