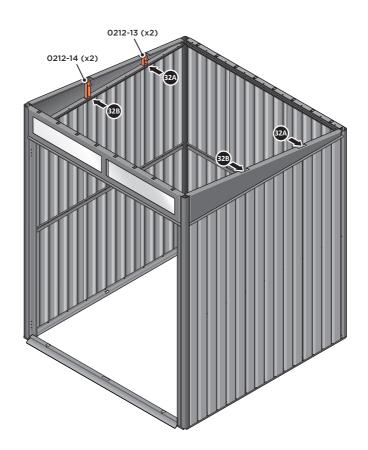

SECURE EACH CORNER BRACKET AND ROOF INFILL AS SHOWN ABOVE.

LOCATE AND SECURE ROOF SUPPORTS 0212-13 AND 0212-14.

LOCATE AND SECURE LONG ROOF SUPPORT 0212-14 AS SHOWN ABOVE.

LOCATE AND SECURE ROOF CHANNEL ASSEMBLY 0215-06.

SLOT EACH ROOF CHANNEL ASSEMBLY 0215-06 INTO ROOF SUPPORT.

SECURE ROOF CHANNEL ASSEMBLY AT EACH FIXING POINT (x3 EACH SIDE) USING FASTENERS DETAILED ABOVE.

PUSH ROOF REAR AND FRONT INFILL AIR BEND TABS UPWARDS.