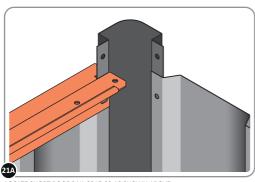

IMPORTANT: DO NOT SECURE AT UPPER FIXING POINT AT THIS STAGE.

LOCATE AND LOOSELY ATTACH SHORT ROOF RAIL 0215-02.

LOOSELY ATTACH AT x9 LOCATIONS INDICATED.

LOCATE AND LOOSELY ATTACH SHORT ROOF RAIL 0215-02.

LOOSELY ATTACH AT x9 LOCATIONS INDICATED.

LOCATE AND LOOSELY ATTACH LONG ROOF RAIL 0215-02.

LOOSELY ATTACH AT x9 LOCATIONS INDICATED.

LOCATE AND LOOSELY ATTACH LONG ROOF RAIL 0215-02.

LOOSELY ATTACH AT x2 LOCATIONS INDICATED.