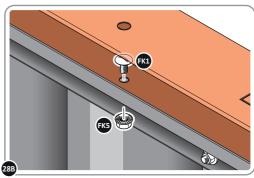

SECURE ROOF FRONT INFILLS AT x2 LOCATIONS INDICATED.

LOCATE AND SECURE TOP RAIL CORNER BRACKETS 0203-15.

LOCATE AND SECURE TOP RAIL CORNER BRACKETS 0203-15 IN EACH CORNER OF THE SHED USING THE TYPICAL FIXING METHOD SHOWN ABOVE.