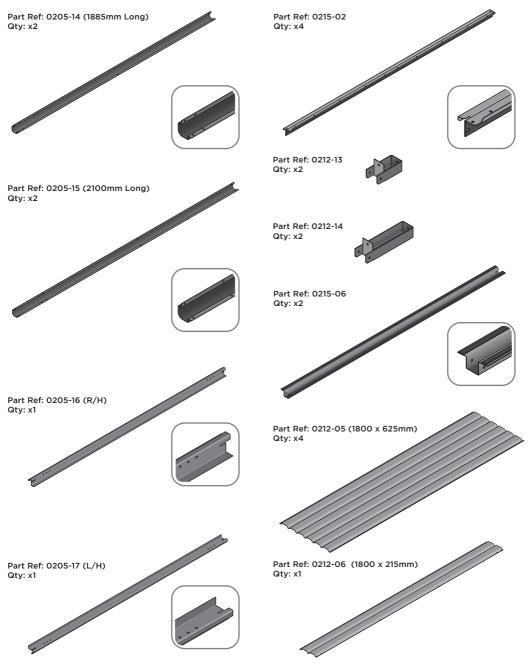

SCALE OF ITEMS WILL VARY TO AID VISUAL IDENTIFICATION

SCALE OF ITEMS WILL VARY TO AID VISUAL IDENTIFICATION

Part Ref: 0203-03 Part Ref: 0205-57 Qtv: x4 Qtv: x4 Part Ref: 0205-63 Qty: x2 Part Ref: 0203-15 Qtv: x4 Part Ref: 0205-66 Qty: x2 Part Ref: 0203-28 (L/H Assembly) Qty: x2 Part Ref: 0205-68 Qty: x4 Part Ref: 0205-52 Part Ref: 0203-27 (R/H Assembly) Qty: x1 Qty: x2 Part Ref: 0205-53 Qty: x1 Part Ref: 0203-32 (Assembly) Qty: x1 Part Ref: 0203-57 Qtv: x4 Part Ref: FK1 Part Ref: 0203-33 (Assembly) M4 x 10mm Roofing Bolt Qty: x1 This will be Pozi or Slotted Qty: x235 Part Ref: FK2 No.8 x 13mm Eco Fix Qty: x32 Part Ref: 0203-34 (Assembly) Qty: x1 Part Ref: FK3 M4 x 12mm C'Sunk Pozi Pan Qty: x31 Part Ref: 0203-35 Qty: x2 Part Ref: FK4 M4 Rubber Washer Qty: x34 Part Ref: 0203-36 Qty: x1 Part Ref: FK5 M4 Serrated Flange Nut Qty: x261 Part Ref: 0203-37 Qty: x4 Part Ref: FK6 M8 Serrated Flange Nut Part Ref: 0203-39 Qty: x5 Qty: x4 Part Ref: FK7 Part Ref: 0203-40 **Expansion Plug** Qtv: x4 Qtv: x8 Part Ref: 0203-41 Part Ref: FK8 Qty: x1 M8 x 50mm Coach Screw Qty: x8