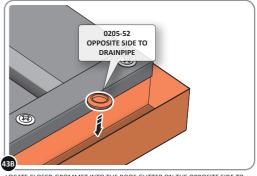

DETERMINE WHICH SIDE DRAIN HOLE 0205-53 WILL BE LOCATED.

LOCATE AN OPEN GROMMET INTO THE ROOF GUTTER ABOVE WHERE THE DRAIN HOLE WILL BE LOCATED.

LOCATE CLOSED GROMMET INTO THE ROOF GUTTER ON THE OPPOSITE SIDE TO THE LOCATED DRAIN HOLE AS SHOWN ABOVE.