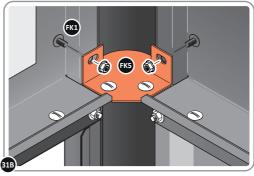

SECURE ROOF FRONT INFILLS AT x2 LOCATIONS INDICATED.

LOCATE AND SECURE TOP RAIL CORNER BRACKETS 0203-15.

LOCATE AND SECURE TOP RAIL CORNER BRACKETS 0203-15 IN EACH CORNER OF THE SHED USING THE TYPICAL FIXING METHOD SHOWN ABOVE.

SECURE EACH CORNER BRACKET AND ROOF INFILL AS SHOWN ABOVE.

LOCATE AND SECURE ROOF SUPPORTS 0212-13 AND 0212-14.

LOCATE AND SECURE LONG ROOF SUPPORT 0212-14 AS SHOWN ABOVE.

LOCATE AND SECURE ROOF CHANNEL ASSEMBLY 0215-06.