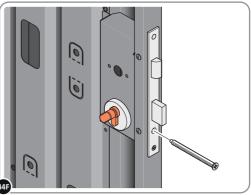

#### **ASSEMBLY STAGE 44 CONTINUED**

LOCATE AND SECURE RIGHT-HAND DOOR ASSEMBLY 0205-36 FURNITURE.

LOCATE AND SECURE EURO ESCUTCHEON 0203-34 AS SHOWN.

LOCATE EURO ESCUTCHEON COVER 0203-34 ONTO EURO ESCUTCHEON AS SHOWN. PLEASE NOTE: THESE ARE PUSHED ON AND WILL CLICK INTO PLACE.

LOCATE EURO CYLINDER 0203-36 INTO DOOR APERTURE.
IMPORTANT: ENSURE COVER IS FITTED AS SHOWN.

SECURE EURO CYLINDER 0203-36 AS SHOWN ABOVE.
PLEASE NOTE: FIXING IS PART OF THE EURO MORTICE LOCK ASSEMBLY.

LOCATE AND SECURE DOOR HANDLE ASSEMBLY 0203-33 AS SHOWN.