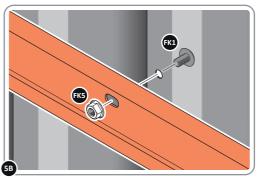

LOCATE GROUND ANCHOR BRACKETS 0205-57.

THESE BRACKETS ARE SECURED USING GROUND ANCHOR KIT ONCE THE SHED WALL PANELS ARE FULLY ASSEMBLED (SEE PAGE 1')

LOCATE X4 GROUND ANCHOR BRACKETS 0205-57 AS SHOWN ABOVE, THESE ALLOW FOR FIXING TO A CONCRETE BASE AT A LATER STAGE IF DESIRED.