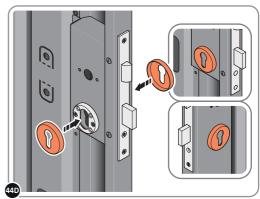

LOCATE EURO CYLINDER 0203-36 INTO DOOR APERTURE.
IMPORTANT: ENSURE COVER IS FITTED AS SHOWN.

SECURE EURO CYLINDER 0203-36 AS SHOWN ABOVE.
PLEASE NOTE: FIXING IS PART OF THE EURO MORTICE LOCK ASSEMBLY.

LOCATE AND SECURE DOOR HANDLE ASSEMBLY 0203-33 AS SHOWN.