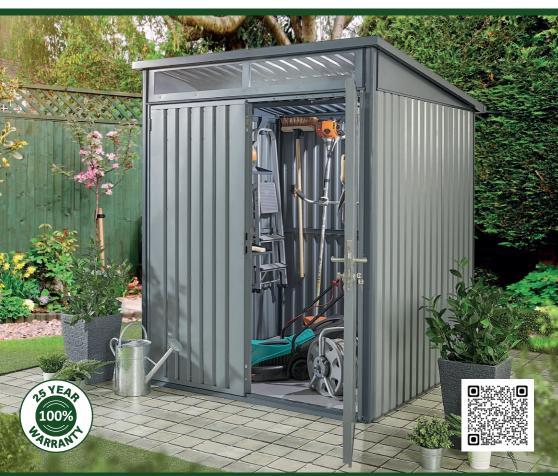

# **Large Metal Storage Shed**

6 x 6 ft (1.8 x 1.8 m) Assembly Guide

IMPORTANT: PLEASE REGISTER YOUR STONE GARDEN LIFESTYLE PRODUCT BEFORE ASSEMBLY

Affix Serial Number

#### CARING FOR YOUR PRODUCT

Your **Stone Garden Lifestyle** product is designed to stand the test of time, which is why we're happy to offer a 25 year warranty on our products. With zero maintenance required, simply assemble your **Stone Garden Lifestyle** product and enjoy putting it to great use in your garden.

#### PRODUCT REGISTRATION

**IMPORTANT:** Prior to assembly, please ensure you have registered your **Stone Garden Lifestyle** product using the unique serial number found on the cover of this document, please visit <a href="https://bit.ly/StoneGardenWarranty">https://bit.ly/StoneGardenWarranty</a> to register your product and access the 25 year warranty and online support.