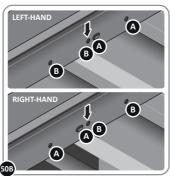

LOCATE AND SECURE GAS STRUT BRACKETS 0205-66.

SECURE A GAS STRUT BALL JOINT 0205-68 ONTO EACH GAS STRUT BRACKET 0205-66.

DETERMINE DOOR OPENING ANGLE:
A: 90° OPENING OR B: 120° OPENING

ALIGN EACH GAS STRUT BRACKET WITH RELEVANT FIXING HOLES, SECURE USING TYPICAL FIXING METHOD ABOVE.