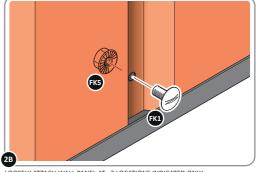

LOCATE AND SECURE A CORNER BRACE 0203-03 AT EACH LOCATION INDICATED.

SECURE EACH CORNER BRACE 0203-03 AS SHOWN ABOVE.

PLEASE NOTE: SECTION VIEW OF TYPICAL FIXING METHOD

LOCATE AND LOOSELY ATTACH WALL PANEL 0205-12 (1850 x 625mm).

LOCATE WALL PANEL 0205-12 INTO POSITION AS SHOWN ABOVE. IMPORTANT: ENSURE PANEL IS IN THE CORRECT ORIENTATION.

LOOSELY ATTACH WALL PANEL AT x2 LOCATIONS INDICATED ONLY.

IMPORTANT: DO NOT SECURE ANY FIXING POINTS OTHER THAN THOSE INDICATED.