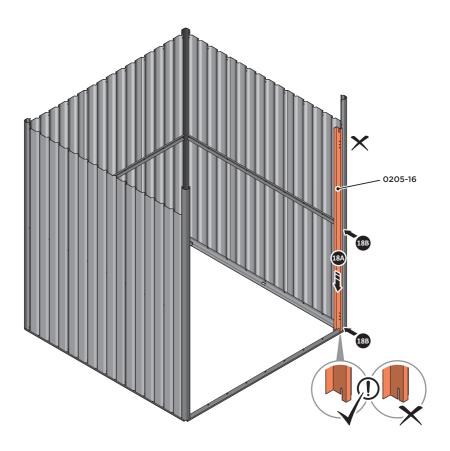

LOCATE AND LOOSELY ATTACH CORNER POST 0205-15 (2100mm).

LOOSELY ATTACH CORNER POST AT x2 LOCATIONS INDICATED ONLY.

IMPORTANT: DO NOT SECURE AT UPPER FIXING POINT AT THIS STAGE.

LOCATE AND LOOSELY ATTACH RIGHT-HAND DOOR POST 0205-16.

SECURE DOOR POST AT x2 LOCATIONS INDICATED.

IMPORTANT: DO NOT SECURE AT UPPER FIXING POINT AT THIS STAGE.

LOCATE AND LOOSELY ATTACH LEFT-HAND DOOR POST 0205-17.

SECURE DOOR POST AT x2 LOCATIONS INDICATED.