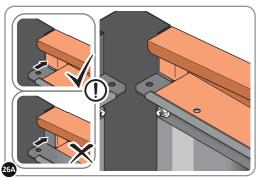

LOCATE AND SECURE DOOR STRIP 0205-74

SECURE DOOR STRIP ONTO FLOOR PANELS AT x2 LOCATIONS INDICATED,

LOCATE AND SECURE ROOF SIDE INFILL 0212-11.

SECURE ROOF SIDE INFILL AT LOCATIONS INDICATED AS SHOWN ABOVE.

LOCATE AND SECURE ROOF SIDE INFILL 0212-12.

SECURE ROOF SIDE INFILL AT LOCATIONS INDICATED AS SHOWN ABOVE.

LOCATE AND SECURE ROOF REAR INFILL 0215-11.

SECURE ROOF REAR INFILL AT x9 LOCATIONS INDICATED AS SHOWN ABOVE.