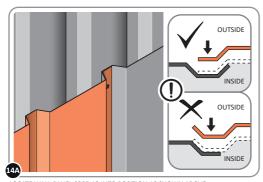

LOCATE WALL PANEL 0205-12 INTO POSITION AS SHOWN ABOVE. IMPORTANT: ENSURE PANEL IS IN THE CORRECT ORIENTATION.

LOOSELY ATTACH WALL PANEL AT x2 LOCATIONS INDICATED ONLY.

IMPORTANT: DO NOT SECURE ANY FIXING POINTS OTHER THAN THOSE INDICATED.