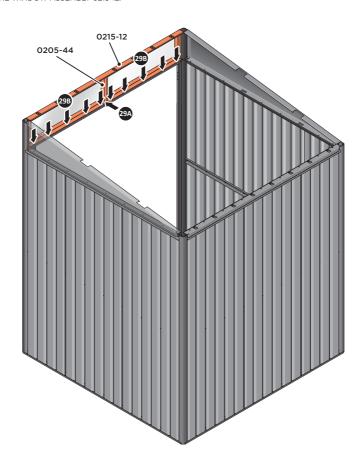

LOCATE AND SECURE WINDOW ASSEMBLY 0215-12.

LOCATE AND SECURE WINDOW SUPPORT 0205-44 TO WINDOW ASSEMBLY 0215-12 AS SHOWN ABOVE.

SECURE WINDOW ASSEMBLY AT x10 LOCATIONS INDICATED AS SHOWN ABOVE.

LOCATE AND SECURE ROOF FRONT INFILLS 0215-12.