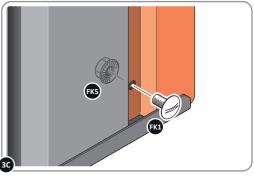

LOCATE AND SECURE A CORNER BRACE 0203-03 AT EACH LOCATION INDICATED.

SECURE EACH CORNER BRACE 0203-03 AS SHOWN ABOVE.

PLEASE NOTE: SECTION VIEW OF TYPICAL FIXING METHOD

LOCATE AND LOOSELY ATTACH WALL PANEL 0205-12 (1850 x 625mm).