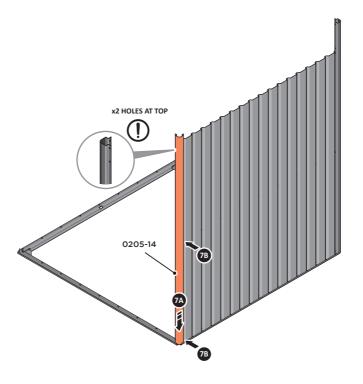

LOOSELY ATTACH AT x2 LOCATIONS INDICATED ONLY.

LOCATE AND LOOSELY ATTACH CORNER POST 0205-14 (1885mm).

LOOSELY ATTACH CORNER POST AT x2 LOCATIONS INDICATED ONLY.

IMPORTANT: DO NOT SECURE AT UPPER FIXING POINT AT THIS STAGE.

LOCATE AND LOOSELY ATTACH CORNER POST 0205-14 (1885mm).

LOOSELY ATTACH CORNER POST AT x2 LOCATIONS INDICATED ONLY.

IMPORTANT: DO NOT SECURE AT UPPER FIXING POINT AT THIS STAGE.

LOCATE AND LOOSELY ATTACH WALL PANEL 0205-13 (1850 x 425mm).