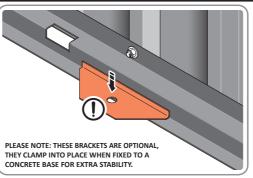

LOCATE GROUND ANCHOR BRACKETS 0205-57.

THESE BRACKETS ARE SECURED USING GROUND ANCHOR KIT ONCE THE SHED WALL PANELS ARE FULLY ASSEMBLED (SEE PAGE 1')

LOCATE X4 GROUND ANCHOR BRACKETS 0205-57 AS SHOWN ABOVE, THESE ALLOW FOR FIXING TO A CONCRETE BASE AT A LATER STAGE IF DESIRED.