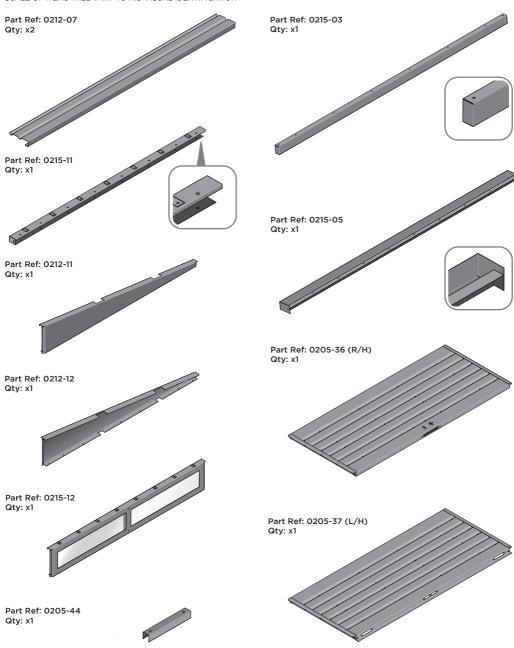

SCALE OF ITEMS WILL VARY TO AID VISUAL IDENTIFICATION

SCALE OF ITEMS WILL VARY TO AID VISUAL IDENTIFICATION

Part Ref: 0203-03 Part Ref: 0205-57 Qtv: x4 Qtv: x4 Part Ref: 0205-63 Qty: x2 Part Ref: 0203-15 Qtv: x4 Part Ref: 0205-66 Qty: x2 Part Ref: 0203-28 (L/H Assembly) Qty: x2 Part Ref: 0205-68 Qty: x4 Part Ref: 0205-52 Part Ref: 0203-27 (R/H Assembly) Qty: x1 Qty: x2 Part Ref: 0205-53 Qty: x1 Part Ref: 0203-32 (Assembly) Qty: x1 Part Ref: 0203-57 Qtv: x4 Part Ref: FK1 Part Ref: 0203-33 (Assembly) M4 x 10mm Roofing Bolt Qty: x1 This will be Pozi or Slotted Qty: x235 Part Ref: FK2 No.8 x 13mm Eco Fix Qty: x32 Part Ref: 0203-34 (Assembly) Qty: x1 Part Ref: FK3 M4 x 12mm C'Sunk Pozi Pan Qty: x31 Part Ref: 0203-35 Qty: x2 Part Ref: FK4 M4 Rubber Washer Qty: x34 Part Ref: 0203-36 Qty: x1 Part Ref: FK5 M4 Serrated Flange Nut Qty: x261 Part Ref: 0203-37 Qty: x4 Part Ref: FK6 M8 Serrated Flange Nut Part Ref: 0203-39 Qty: x5 Qty: x4 Part Ref: FK7 Part Ref: 0203-40 **Expansion Plug** Qtv: x4 Qtv: x8 Part Ref: 0203-41 Part Ref: FK8 Qty: x1 M8 x 50mm Coach Screw Qty: x8