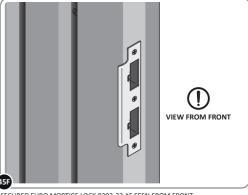

SECURED EURO MORTICE LOCK 0203-32 AS SEEN FROM FRONT.

LOCATE AND SECURE A DOOR GROMMET 0203-57 AT EACH LOCATION INDICATED.

LOCATE DOOR GROMMENT 0203-57 AT x2 LOCATIONS AS SHOWN.
PLEASE NOTE: THESE ARE PUSHED ON AND WILL CLICK INTO PLACE.