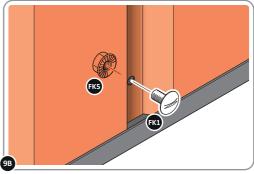

#### **GROUND ANCHOR KIT**

A Ground Anchor Kit is supplied, this is to secure the product to a solid concrete base, the shed has x4 clamp plates in each corner.

# WE STRONGLY ADVISE THAT THE SHED IS ANCHORED USING THIS KIT

The diagram illustrates the typical fixing method, once the shed is assembled, access the clamp brackets by removing the appropriate floor panel and secure as required.