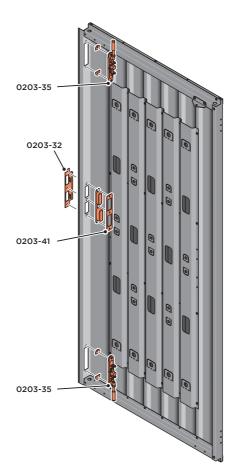

LOCATE AND SECURE RIGHT-HAND DOOR ASSEMBLY 0205-36 FURNITURE.

LOCATE EURO MORTICE LOCK 0203-32 RIGHT-HAND DOOR APERTURE AS SHOWN.

SECURE EURO MORTICE LOCK 0203-32 AT x2 LOCATIONS INDICATED ABOVE.

SEE FOLLOWING DATA SHEET FOR COMPLETION OF MORTICE LOCK INSTALLATION

#### **ASSEMBLY STAGE 45 CONTINUED**

LOCATE AND SECURE LEFT-HAND DOOR ASSEMBLY 0205-37 FURNITURE.

ATTACH DOOR BOLT ONTO FLUSH DOOR BOLT.

LOCATE AND SECURE EURO MORTICE LOCK 0203-32 AND CATCH PLATE COVER 0203-41 AS SHOWN ABOVE.

SECURED EURO MORTICE LOCK 0203-32 AS SEEN FROM FRONT.

LOCATE AND SECURE A DOOR GROMMET 0203-57 AT EACH LOCATION INDICATED.

LOCATE DOOR GROMMENT 0203-57 AT x2 LOCATIONS AS SHOWN.
PLEASE NOTE: THESE ARE PUSHED ON AND WILL CLICK INTO PLACE.