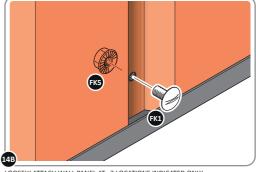

LOCATE AND LOOSELY ATTACH CORNER POST 0205-15 (2100mm).

LOOSELY ATTACH CORNER POST AT LOCATION INDICATED ONLY.

IMPORTANT: DO NOT SECURE AT UPPER FIXING POINT AT THIS STAGE.

LOCATE AND LOOSELY ATTACH MID CENTRE BRACE 0212-03.

LOCATE AND LOOSELY ATTACH MID CENTRE BRACE 0212-03 AS SHOWN AT  $\mathsf{x3}$  LOCATIONS INDICATED ABOVE.

LOOSELY ATTACH AT x3 LOCATIONS INDICATED ONLY.

IMPORTANT: DO NOT SECURE AT OUTER FIXING POINT INDICATED.