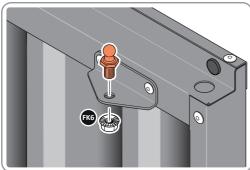

LOCATE AND SECURE A CORNER BRACE 0203-03 AT EACH LOCATION INDICATED.

SECURE EACH CORNER BRACE 0203-03 AS SHOWN ABOVE.

PLEASE NOTE: SECTION VIEW OF TYPICAL FIXING METHOD

LOCATE AND LOOSELY ATTACH WALL PANEL 0205-12 (1850 x 625mm).