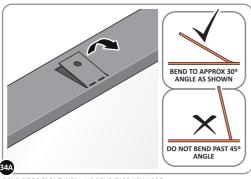

SLOT EACH ROOF CHANNEL ASSEMBLY 0215-06 INTO ROOF SUPPORT.

SECURE ROOF CHANNEL ASSEMBLY AT EACH FIXING POINT (x3 EACH SIDE) USING FASTENERS DETAILED ABOVE.

PUSH ROOF REAR AND FRONT INFILL AIR BEND TABS UPWARDS.

BEND ROOF FRONT INFILL AIR BEND TABS UPWARDS. IMPORTANT: DO NOT BEND PAST 45°.

BEND ROOF REAR INFILL AIR BEND TABS UPWARDS IMPORTANT: DO NOT BEND PAST 45°.

LOCATE AND SECURE ROOF PANEL SIDE 0212-05 ONTO LEFT-HAND SIDE OF SHED.