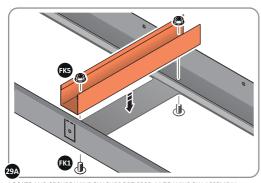

SECURE EACH CORNER BRACKET AND ROOF INFILL AS SHOWN ABOVE.

LOCATE AND SECURE ROOF SUPPORTS 0212-13 AND 0212-14.

LOCATE AND SECURE LONG ROOF SUPPORT 0212-14 AS SHOWN ABOVE.

LOCATE AND SECURE ROOF CHANNEL ASSEMBLY 0215-06.