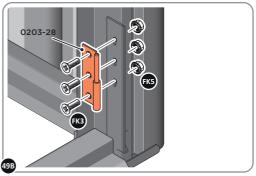

LOCATE AND SECURE DOOR HINGES ONTO DOOR ASSEMBLIES.

SECURE DOOR HINGE PLATE AND HINGE 0203-27 AND 0203-28 AS SHOWN. IMPORTANT: ENSURE CORRECT DOOR HINGE IS SECURED TO CORRECT DOOR.

LOCATE AND SECURE DOOR HINGE 0203-27 & PLATE 0202-39 ONTO LEFT-HAND DOOR POST.

LOCATE DOOR POST PLATE 0203-39 WITHIN DOOR FRAME AS SHOWN. IMPORTANT: SLOT WITH FACE UPWARDS AT UPPER LOCATION.

SECURE DOOR POST PLATE AND LEFT-HAND HINGE 0203-27 AS SHOWN. PLEASE NOTE: REPEAT EACH PROCEDURE FOR UPPER LOCATION.

LOCATE AND SECURE DOOR HINGE 0203-28 & PLATE 0202-39 ONTO RIGHT-HAND DOOR POST.

LOCATE DOOR POST PLATE 0203-39 WITHIN DOOR FRAME AS SHOWN. IMPORTANT: SLOT WITH FACE UPWARDS AT UPPER LOCATION.

SECURE DOOR POST PLATE AND RIGHT-HAND HINGE 0203-28 AS SHOWN. PLEASE NOTE: REPEAT EACH PROCEDURE FOR UPPER LOCATION.