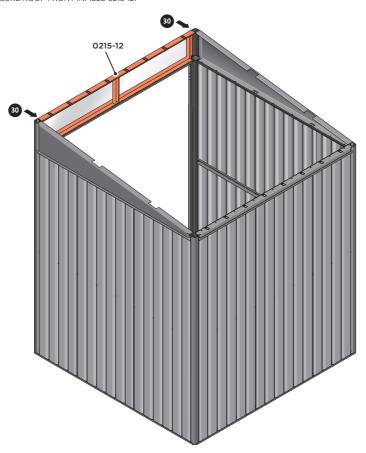

IMPORTANT: DO NOT SECURE AT UPPER FIXING POINT AT THIS STAGE.

LOCATE AND LOOSELY ATTACH SHORT ROOF RAIL 0215-02.

LOOSELY ATTACH AT x9 LOCATIONS INDICATED.

LOCATE AND LOOSELY ATTACH SHORT ROOF RAIL 0215-02.

LOOSELY ATTACH AT x9 LOCATIONS INDICATED.

LOCATE AND LOOSELY ATTACH LONG ROOF RAIL 0215-02.

LOOSELY ATTACH AT x9 LOCATIONS INDICATED.

LOCATE AND LOOSELY ATTACH LONG ROOF RAIL 0215-02.

LOOSELY ATTACH AT x2 LOCATIONS INDICATED.