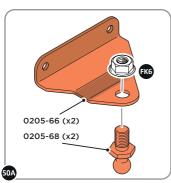

LOCATE AND SECURE GAS STRUT BRACKETS 0205-66.

SECURE A GAS STRUT BALL JOINT 0205-68 ONTO EACH GAS STRUT BRACKET 0205-66.

DETERMINE DOOR OPENING ANGLE:
A: 90° OPENING OR B: 120° OPENING

ALIGN EACH GAS STRUT BRACKET WITH RELEVANT FIXING HOLES, SECURE USING TYPICAL FIXING METHOD ABOVE.