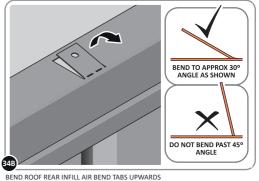

SLOT EACH ROOF CHANNEL ASSEMBLY 0215-06 INTO ROOF SUPPORT.

SECURE ROOF CHANNEL ASSEMBLY AT EACH FIXING POINT (x3 EACH SIDE) USING FASTENERS DETAILED ABOVE.

PUSH ROOF REAR AND FRONT INFILL AIR BEND TABS UPWARDS.

BEND ROOF FRONT INFILL AIR BEND TABS UPWARDS. IMPORTANT: DO NOT BEND PAST 45°.

BEND ROOF REAR INFILL AIR BEND TABS UPWARDS IMPORTANT: DO NOT BEND PAST 45°.

LOCATE AND SECURE ROOF PANEL SIDE 0212-05 ONTO LEFT-HAND SIDE OF SHED.