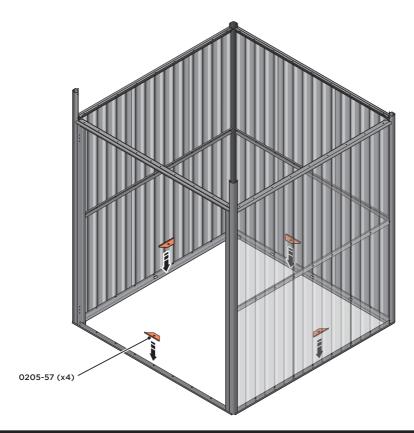

#### **GROUND ANCHOR KIT**

A Ground Anchor Kit is supplied, this is to secure the product to a solid concrete base, the shed has x4 clamp plates in each corner.

# WE STRONGLY ADVISE THAT THE SHED IS ANCHORED USING THIS KIT

The diagram illustrates the typical fixing method, once the shed is assembled, access the clamp brackets by removing the appropriate floor panel and secure as required.

LOCATE GROUND ANCHOR BRACKETS 0205-57.

THESE BRACKETS ARE SECURED USING GROUND ANCHOR KIT ONCE THE SHED WALL PANELS ARE FULLY ASSEMBLED (SEE PAGE 1')

LOCATE X4 GROUND ANCHOR BRACKETS 0205-57 AS SHOWN ABOVE, THESE ALLOW FOR FIXING TO A CONCRETE BASE AT A LATER STAGE IF DESIRED.