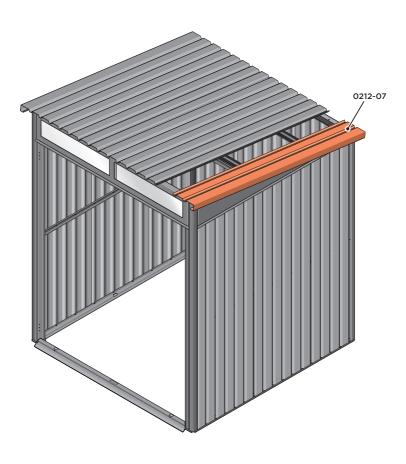

LOCATE AND SECURE ROOF PANEL SIDE 0212-07 ONTO LEFT-HAND SIDE OF SHED.

ALIGN AND OVERLAP ROOF PANEL 0205-07 WITH ROOF PANEL SIDE AS SHOWN. IMPORTANT: ENSURE PANELS ALWAYS OVERLAP AS SHOWN.

SECURE ROOF PANELS AT x 4 LOCATIONS INDICATED USING TYPICAL FIXING METHOD. IMPORTANT: ENSURE RUBBER WASHER FK4 IS LOCATED AS SHOWN.