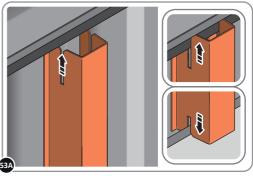

FIX EACH GAS STRUT 0205-63 ONTO RELEVANT GAS STRUT BALL JOINTS. PLEASE NOTE: PUSHES DOWN ON DOOR AND UPWARDS ON DOOR FRAME.

LOCATE AND SECURE SHELF ASSEMBLY 0205-38.

THE SHELF ASSEMBLY CAN BE LOCATED AS DESIRED, PLEASE DETERMINE THE MOST SUITABLE LOCATION AND ASSEMBLE AS SHOWN IN FIG.53A & 53B.

SLIDE SHELF POST UP INTO ROOF FRAME, ONCE THERE IS ENOUGH CLEARANCE AT THE BOTTOM LOCATE SHELF POST OVER FLOOR FRAME AND LOWER.

LOCATE EACH SHELF 0205-38-02 ONTO SHELF POST AS DESIRED.
PLEASE NOTE: THE SHELF SIMPLY HOOKS ONTO THE POST.