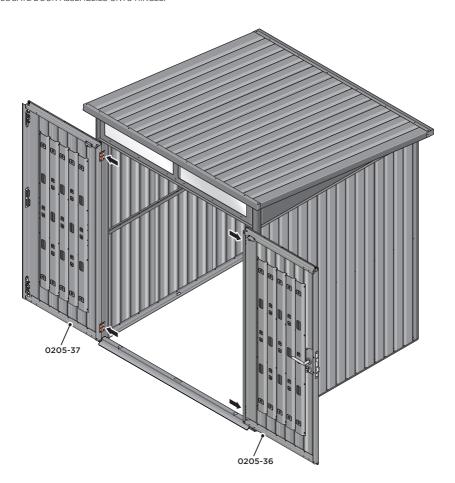

LOCATE AND SECURE RIGHT-HAND DOOR ASSEMBLY 0205-36 FURNITURE.

LOCATE EURO MORTICE LOCK 0203-32 RIGHT-HAND DOOR APERTURE AS SHOWN.

SECURE EURO MORTICE LOCK 0203-32 AT x2 LOCATIONS INDICATED ABOVE.

SEE FOLLOWING DATA SHEET FOR COMPLETION OF MORTICE LOCK INSTALLATION

#### **ASSEMBLY STAGE 44 CONTINUED**

LOCATE AND SECURE RIGHT-HAND DOOR ASSEMBLY 0205-36 FURNITURE.

LOCATE AND SECURE EURO ESCUTCHEON 0203-34 AS SHOWN.

LOCATE EURO ESCUTCHEON COVER 0203-34 ONTO EURO ESCUTCHEON AS SHOWN. PLEASE NOTE: THESE ARE PUSHED ON AND WILL CLICK INTO PLACE.

LOCATE COVER ONTO DOOR HANDLE AS SHOWN.
PLEASE NOTE: THESE ARE PUSHED ON AND WILL CLICK INTO PLACE.

LOCATE AND SECURE LEFT-HAND DOOR ASSEMBLY 0205-37 FURNITURE.

ENSURE THE PLUNGER INDICATED IS FACING THE BOTTOM OF THE DOOR, LOCATE AS SHOWN ABOVE AND SECURE USING ADJACENT FIXING METHOD.

#### **ASSEMBLY STAGE 45 CONTINUED**

LOCATE AND SECURE LEFT-HAND DOOR ASSEMBLY 0205-37 FURNITURE.

ATTACH DOOR BOLT ONTO FLUSH DOOR BOLT.

LOCATE AND SECURE EURO MORTICE LOCK 0203-32 AND CATCH PLATE COVER 0203-41 AS SHOWN ABOVE.