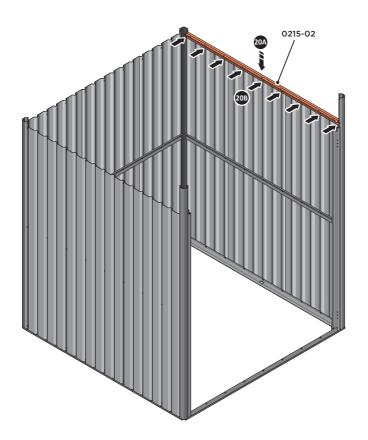

IMPORTANT: DO NOT SECURE AT UPPER FIXING POINT AT THIS STAGE.

LOCATE AND LOOSELY ATTACH SHORT ROOF RAIL 0215-02.

LOOSELY ATTACH AT x9 LOCATIONS INDICATED.

LOCATE AND LOOSELY ATTACH SHORT ROOF RAIL 0215-02.

LOOSELY ATTACH AT x9 LOCATIONS INDICATED.

LOCATE AND LOOSELY ATTACH LONG ROOF RAIL 0215-02.

LOOSELY ATTACH AT x9 LOCATIONS INDICATED.

LOCATE AND LOOSELY ATTACH LONG ROOF RAIL 0215-02.

LOOSELY ATTACH AT x2 LOCATIONS INDICATED.