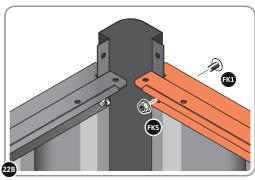

SECURE ROOF FRONT INFILLS AT x2 LOCATIONS INDICATED.

LOCATE AND SECURE TOP RAIL CORNER BRACKETS 0203-15.

LOCATE AND SECURE TOP RAIL CORNER BRACKETS 0203-15 IN EACH CORNER OF THE SHED USING THE TYPICAL FIXING METHOD SHOWN ABOVE.

SECURE EACH CORNER BRACKET AND ROOF INFILL AS SHOWN ABOVE.

LOCATE AND SECURE ROOF SUPPORTS 0212-13 AND 0212-14.

LOCATE AND SECURE LONG ROOF SUPPORT 0212-14 AS SHOWN ABOVE.

LOCATE AND SECURE ROOF CHANNEL ASSEMBLY 0215-06.