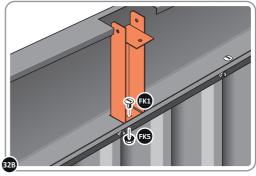

SECURE ROOF FRONT INFILLS AT x2 LOCATIONS INDICATED.

LOCATE AND SECURE TOP RAIL CORNER BRACKETS 0203-15.

LOCATE AND SECURE TOP RAIL CORNER BRACKETS 0203-15 IN EACH CORNER OF THE SHED USING THE TYPICAL FIXING METHOD SHOWN ABOVE.

SECURE EACH CORNER BRACKET AND ROOF INFILL AS SHOWN ABOVE.

LOCATE AND SECURE ROOF SUPPORTS 0212-13 AND 0212-14.

LOCATE AND SECURE LONG ROOF SUPPORT 0212-14 AS SHOWN ABOVE.

LOCATE AND SECURE ROOF CHANNEL ASSEMBLY 0215-06.