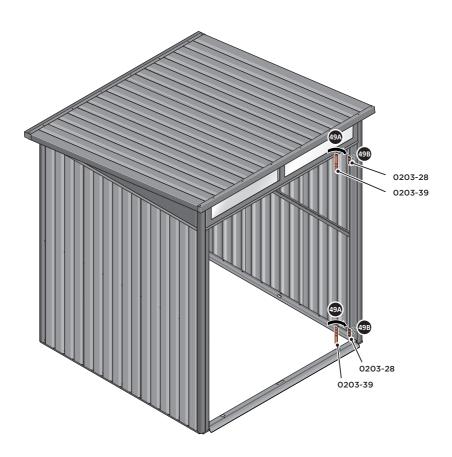

LOCATE AND SECURE DOOR HINGES ONTO DOOR ASSEMBLIES.

SECURE DOOR HINGE PLATE AND HINGE 0203-27 AND 0203-28 AS SHOWN. IMPORTANT: ENSURE CORRECT DOOR HINGE IS SECURED TO CORRECT DOOR.

LOCATE AND SECURE DOOR HINGE 0203-27 & PLATE 0202-39 ONTO LEFT-HAND DOOR POST.