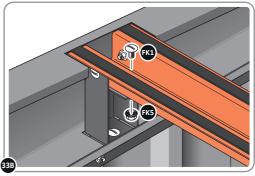

SECURE EACH CORNER BRACKET AND ROOF INFILL AS SHOWN ABOVE.

LOCATE AND SECURE ROOF SUPPORTS 0212-13 AND 0212-14.

LOCATE AND SECURE LONG ROOF SUPPORT 0212-14 AS SHOWN ABOVE.

LOCATE AND SECURE ROOF CHANNEL ASSEMBLY 0215-06.

SLOT EACH ROOF CHANNEL ASSEMBLY 0215-06 INTO ROOF SUPPORT.

SECURE ROOF CHANNEL ASSEMBLY AT EACH FIXING POINT (x3 EACH SIDE) USING FASTENERS DETAILED ABOVE.

PUSH ROOF REAR AND FRONT INFILL AIR BEND TABS UPWARDS.