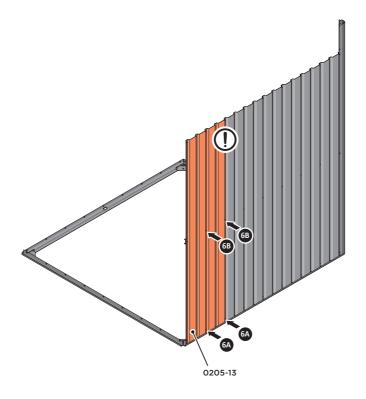

LOCATE AND LOOSELY ATTACH WALL PANEL 0205-12 (1850 x 625mm).

LOOSELY ATTACH AT x3 LOCATIONS INDICATED ONLY.

LOCATE AND LOOSELY ATTACH WALL PANEL 0205-13 (1850 x 425mm).

LOCATE AND LOOSELY ATTACH WALL PANEL AT x2 LOCATIONS INDICATED. IMPORTANT: ENSURE PANEL IS IN THE CORRECT ORIENTATION.