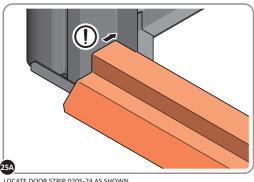

LOCATE AND SECURE DOOR STRIP 0205-74

SECURE DOOR STRIP ONTO FLOOR PANELS AT x2 LOCATIONS INDICATED,

LOCATE AND SECURE ROOF SIDE INFILL 0212-11.

SECURE ROOF SIDE INFILL AT LOCATIONS INDICATED AS SHOWN ABOVE.