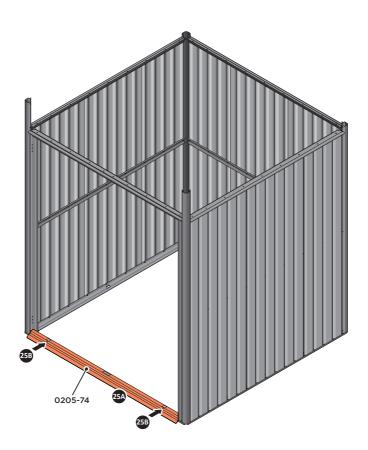

LOCATE AND SECURE DOOR STRIP 0205-74

SECURE DOOR STRIP ONTO FLOOR PANELS AT x2 LOCATIONS INDICATED,

LOCATE AND SECURE ROOF SIDE INFILL 0212-11.

SECURE ROOF SIDE INFILL AT LOCATIONS INDICATED AS SHOWN ABOVE.