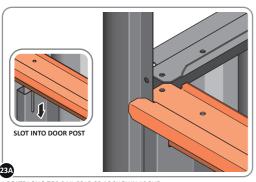

LOCATE DOOR POST PLATE 0203-39 WITHIN DOOR FRAME AS SHOWN. IMPORTANT: SLOT WITH FACE UPWARDS AT UPPER LOCATION.

SECURE DOOR POST PLATE AND LEFT-HAND HINGE 0203-27 AS SHOWN. PLEASE NOTE: REPEAT EACH PROCEDURE FOR UPPER LOCATION.

LOCATE AND SECURE DOOR HINGE 0203-28 & PLATE 0202-39 ONTO RIGHT-HAND DOOR POST.

LOCATE DOOR POST PLATE 0203-39 WITHIN DOOR FRAME AS SHOWN. IMPORTANT: SLOT WITH FACE UPWARDS AT UPPER LOCATION.

SECURE DOOR POST PLATE AND RIGHT-HAND HINGE 0203-28 AS SHOWN. PLEASE NOTE: REPEAT EACH PROCEDURE FOR UPPER LOCATION.