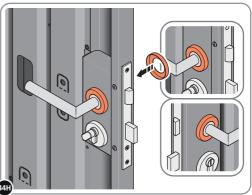

LOCATE COVER ONTO DOOR HANDLE AS SHOWN.
PLEASE NOTE: THESE ARE PUSHED ON AND WILL CLICK INTO PLACE.

LOCATE AND SECURE LEFT-HAND DOOR ASSEMBLY 0205-37 FURNITURE.

ENSURE THE PLUNGER INDICATED IS FACING THE BOTTOM OF THE DOOR, LOCATE AS SHOWN ABOVE AND SECURE USING ADJACENT FIXING METHOD.