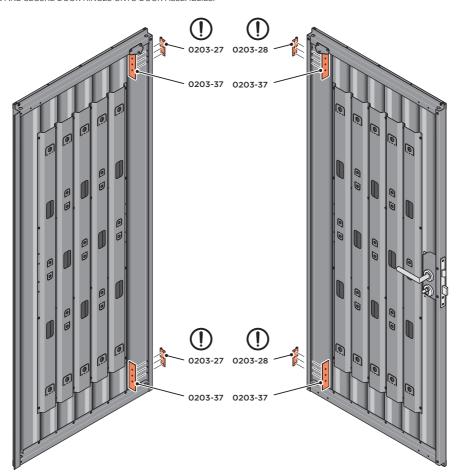

LOCATE AND SECURE DOOR HINGES ONTO DOOR ASSEMBLIES.

SECURE DOOR HINGE PLATE AND HINGE 0203-27 AND 0203-28 AS SHOWN. IMPORTANT: ENSURE CORRECT DOOR HINGE IS SECURED TO CORRECT DOOR.

LOCATE AND SECURE DOOR HINGE 0203-27 & PLATE 0202-39 ONTO LEFT-HAND DOOR POST.

LOCATE DOOR POST PLATE 0203-39 WITHIN DOOR FRAME AS SHOWN. IMPORTANT: SLOT WITH FACE UPWARDS AT UPPER LOCATION.

SECURE DOOR POST PLATE AND LEFT-HAND HINGE 0203-27 AS SHOWN. PLEASE NOTE: REPEAT EACH PROCEDURE FOR UPPER LOCATION.

LOCATE AND SECURE DOOR HINGE 0203-28 & PLATE 0202-39 ONTO RIGHT-HAND DOOR POST.

LOCATE DOOR POST PLATE 0203-39 WITHIN DOOR FRAME AS SHOWN. IMPORTANT: SLOT WITH FACE UPWARDS AT UPPER LOCATION.

SECURE DOOR POST PLATE AND RIGHT-HAND HINGE 0203-28 AS SHOWN. PLEASE NOTE: REPEAT EACH PROCEDURE FOR UPPER LOCATION.