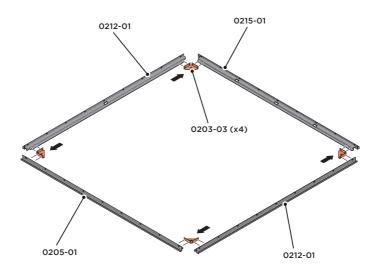

#### **GROUND ANCHOR KIT**

A Ground Anchor Kit is supplied, this is to secure the product to a solid concrete base, the shed has x4 clamp plates in each corner.

# WE STRONGLY ADVISE THAT THE SHED IS ANCHORED USING THIS KIT

The diagram illustrates the typical fixing method, once the shed is assembled, access the clamp brackets by removing the appropriate floor panel and secure as required.

LOCATE AND SECURE A CORNER BRACE 0203-03 AT EACH LOCATION INDICATED.

SECURE EACH CORNER BRACE 0203-03 AS SHOWN ABOVE.

PLEASE NOTE: SECTION VIEW OF TYPICAL FIXING METHOD

LOCATE AND LOOSELY ATTACH WALL PANEL 0205-12 (1850 x 625mm).