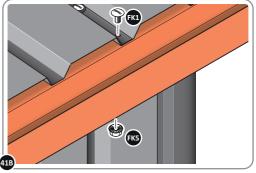

LOCATE AND SECURE ROOF GUTTER 0215-05.

SECURE ROOF GUTTER AT x8 LOCATIONS INDICATED USING TYPICAL FIXING METHOD.

LOCATE AND SECURE REAR ROOF CAP 0215-04.

SECURE REAR ROOF CAP AT x8 LOCATIONS.

SECURE SLIDE ROOF GUTTER 0215-05 AT x2 LOCATIONS. PLEASE NOTE: THE FIXING USED IS A SELF DRILLING COMPONENT.