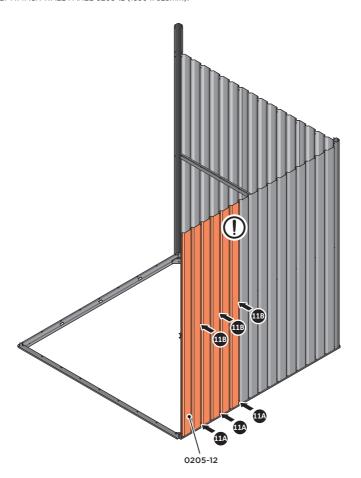

LOCATE AND SECURE A CORNER BRACE 0203-03 AT EACH LOCATION INDICATED.

SECURE EACH CORNER BRACE 0203-03 AS SHOWN ABOVE.

PLEASE NOTE: SECTION VIEW OF TYPICAL FIXING METHOD

LOCATE AND LOOSELY ATTACH WALL PANEL 0205-12 (1850 x 625mm).

LOCATE WALL PANEL 0205-12 INTO POSITION AS SHOWN ABOVE. IMPORTANT: ENSURE PANEL IS IN THE CORRECT ORIENTATION.

LOOSELY ATTACH WALL PANEL AT x2 LOCATIONS INDICATED ONLY.

IMPORTANT: DO NOT SECURE ANY FIXING POINTS OTHER THAN THOSE INDICATED.