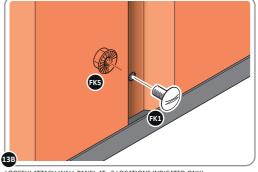

LOCATE AND SECURE A CORNER BRACE 0203-03 AT EACH LOCATION INDICATED.

SECURE EACH CORNER BRACE 0203-03 AS SHOWN ABOVE.

PLEASE NOTE: SECTION VIEW OF TYPICAL FIXING METHOD

LOCATE AND LOOSELY ATTACH WALL PANEL 0205-12 (1850 x 625mm).