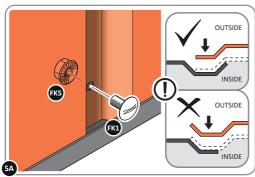

#### **GROUND ANCHOR KIT**

A Ground Anchor Kit is supplied, this is to secure the product to a solid concrete base, the shed has x4 clamp plates in each corner.

# WE STRONGLY ADVISE THAT THE SHED IS ANCHORED USING THIS KIT

The diagram illustrates the typical fixing method, once the shed is assembled, access the clamp brackets by removing the appropriate floor panel and secure as required.