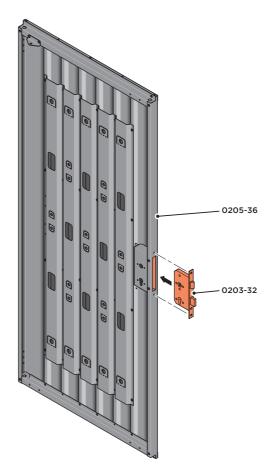

LOCATE AND SECURE RIGHT-HAND DOOR ASSEMBLY 0205-36 FURNITURE.

LOCATE EURO MORTICE LOCK 0203-32 RIGHT-HAND DOOR APERTURE AS SHOWN.

SECURE EURO MORTICE LOCK 0203-32 AT x2 LOCATIONS INDICATED ABOVE.

SEE FOLLOWING DATA SHEET FOR COMPLETION OF MORTICE LOCK INSTALLATION