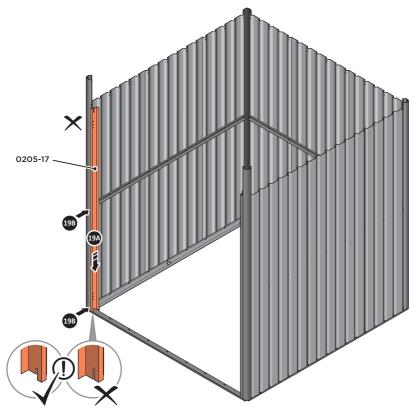

SECURE DOOR POST AT x2 LOCATIONS INDICATED.

IMPORTANT: DO NOT SECURE AT UPPER FIXING POINT AT THIS STAGE.

LOCATE AND LOOSELY ATTACH LEFT-HAND DOOR POST 0205-17.

SECURE DOOR POST AT x2 LOCATIONS INDICATED.