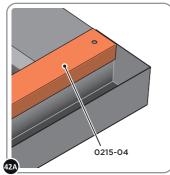

LOCATE AND SECURE ROOF GUTTER 0215-05.

SECURE ROOF GUTTER AT x8 LOCATIONS INDICATED USING TYPICAL FIXING METHOD.

LOCATE AND SECURE REAR ROOF CAP 0215-04.

SECURE REAR ROOF CAP AT x8 LOCATIONS.

SECURE SLIDE ROOF GUTTER 0215-05 AT x2 LOCATIONS. PLEASE NOTE: THE FIXING USED IS A SELF DRILLING COMPONENT.