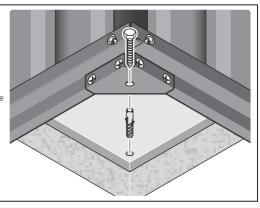

#### **GROUND ANCHOR KIT**

A Ground Anchor Kit is supplied, this is to secure the product to a solid concrete base, the shed has x4 clamp plates in each corner.

# WE STRONGLY ADVISE THAT THE SHED IS ANCHORED USING THIS KIT

The diagram illustrates the typical fixing method, once the shed is assembled, access the clamp brackets by removing the appropriate floor panel and secure as required.