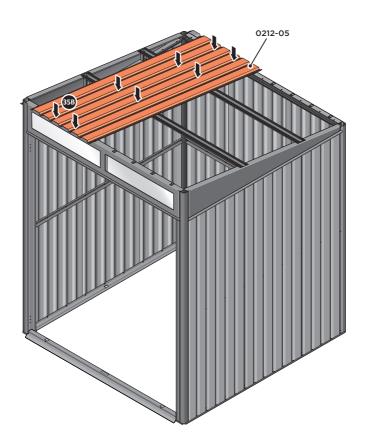

BEND ROOF FRONT INFILL AIR BEND TABS UPWARDS. IMPORTANT: DO NOT BEND PAST 45°.

BEND ROOF REAR INFILL AIR BEND TABS UPWARDS IMPORTANT: DO NOT BEND PAST 45°.

LOCATE AND SECURE ROOF PANEL SIDE 0212-05 ONTO LEFT-HAND SIDE OF SHED.

LOCATE A ROOF PANEL SIDE 0212-05 ALIGN WITH AIR BEND TABS AS INDICATED.

SECURE ROOF PANELS AT x8 LOCATIONS INDICATED USING TYPICAL FIXING METHOD. IMPORTANT: ENSURE RUBBER WASHER FK4 IS LOCATED AS SHOWN.