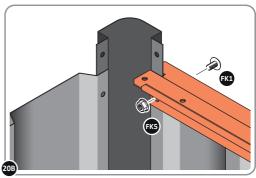

IMPORTANT: DO NOT SECURE AT UPPER FIXING POINT AT THIS STAGE.

LOCATE AND LOOSELY ATTACH SHORT ROOF RAIL 0215-02.

LOOSELY ATTACH AT x9 LOCATIONS INDICATED.

LOCATE AND LOOSELY ATTACH SHORT ROOF RAIL 0215-02.

LOOSELY ATTACH AT x9 LOCATIONS INDICATED.

LOCATE AND LOOSELY ATTACH LONG ROOF RAIL 0215-02.

LOOSELY ATTACH AT x9 LOCATIONS INDICATED.

LOCATE AND LOOSELY ATTACH LONG ROOF RAIL 0215-02.

LOOSELY ATTACH AT x2 LOCATIONS INDICATED.