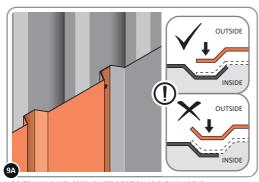

LOCATE WALL PANEL 0205-12 INTO POSITION AS SHOWN ABOVE. IMPORTANT: ENSURE PANEL IS IN THE CORRECT ORIENTATION.

LOOSELY ATTACH WALL PANEL AT x2 LOCATIONS INDICATED ONLY.

IMPORTANT: DO NOT SECURE ANY FIXING POINTS OTHER THAN THOSE INDICATED.