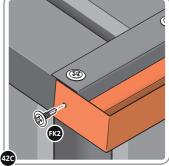

SECURE ROOF FRONT INFILLS AT x2 LOCATIONS INDICATED.

LOCATE AND SECURE TOP RAIL CORNER BRACKETS 0203-15.

LOCATE AND SECURE TOP RAIL CORNER BRACKETS 0203-15 IN EACH CORNER OF THE SHED USING THE TYPICAL FIXING METHOD SHOWN ABOVE.