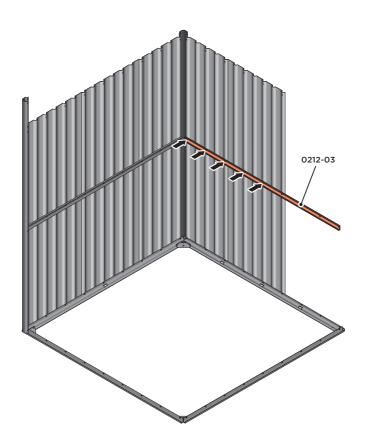

LOCATE AND SECURE A CORNER BRACE 0203-03 AT EACH LOCATION INDICATED.

SECURE EACH CORNER BRACE 0203-03 AS SHOWN ABOVE.

PLEASE NOTE: SECTION VIEW OF TYPICAL FIXING METHOD

LOCATE AND LOOSELY ATTACH WALL PANEL 0205-12 (1850 x 625mm).