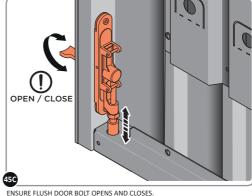

LOCATE COVER ONTO DOOR HANDLE AS SHOWN.
PLEASE NOTE: THESE ARE PUSHED ON AND WILL CLICK INTO PLACE.

LOCATE AND SECURE LEFT-HAND DOOR ASSEMBLY 0205-37 FURNITURE.

ENSURE THE PLUNGER INDICATED IS FACING THE BOTTOM OF THE DOOR, LOCATE AS SHOWN ABOVE AND SECURE USING ADJACENT FIXING METHOD.

SECURE EACH FLUSH DOOR BOLT ENSURING PLATE PACKER 0203-40 IS LOCATED AS SHOWN ABOVE.