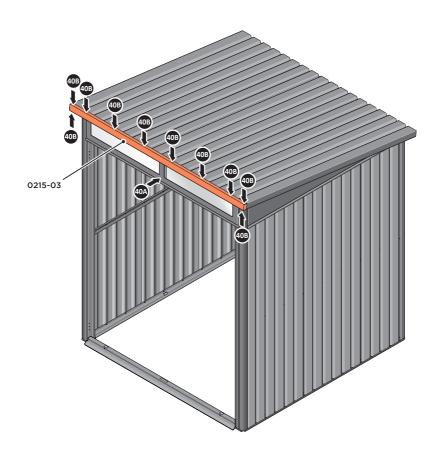

IMPORTANT: DO NOT SECURE AT UPPER FIXING POINT AT THIS STAGE.

LOCATE AND LOOSELY ATTACH SHORT ROOF RAIL 0215-02.

LOOSELY ATTACH AT x9 LOCATIONS INDICATED.

LOCATE AND LOOSELY ATTACH SHORT ROOF RAIL 0215-02.

LOOSELY ATTACH AT x9 LOCATIONS INDICATED.

LOCATE AND LOOSELY ATTACH LONG ROOF RAIL 0215-02.

LOOSELY ATTACH AT x9 LOCATIONS INDICATED.

LOCATE AND LOOSELY ATTACH LONG ROOF RAIL 0215-02.

LOOSELY ATTACH AT x2 LOCATIONS INDICATED.