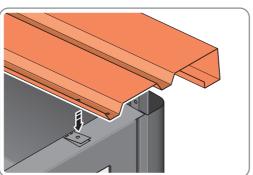

LOCATE A ROOF PANEL SIDE 0212-05 ALIGN WITH AIR BEND TABS AS INDICATED.

SECURE ROOF PANELS AT x8 LOCATIONS INDICATED USING TYPICAL FIXING METHOD. IMPORTANT: ENSURE RUBBER WASHER FK4 IS LOCATED AS SHOWN.

LOCATE AND SECURE ROOF PANEL SIDE 0212-07 ONTO LEFT-HAND SIDE OF SHED.

ALIGN AND OVERLAP ROOF PANEL 0205-07 WITH ROOF PANEL SIDE AS SHOWN. IMPORTANT: ENSURE PANELS ALWAYS OVERLAP AS SHOWN.

SECURE ROOF PANELS AT x 4 LOCATIONS INDICATED USING TYPICAL FIXING METHOD. IMPORTANT: ENSURE RUBBER WASHER FK4 IS LOCATED AS SHOWN.