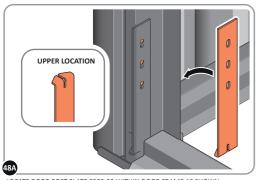

LOCATE DOOR POST PLATE 0203-39 WITHIN DOOR FRAME AS SHOWN. IMPORTANT: SLOT WITH FACE UPWARDS AT UPPER LOCATION.

SECURE DOOR POST PLATE AND LEFT-HAND HINGE 0203-27 AS SHOWN. PLEASE NOTE: REPEAT EACH PROCEDURE FOR UPPER LOCATION.

LOCATE AND SECURE DOOR HINGE 0203-28 & PLATE 0202-39 ONTO RIGHT-HAND DOOR POST.

LOCATE DOOR POST PLATE 0203-39 WITHIN DOOR FRAME AS SHOWN. IMPORTANT: SLOT WITH FACE UPWARDS AT UPPER LOCATION.

SECURE DOOR POST PLATE AND RIGHT-HAND HINGE 0203-28 AS SHOWN. PLEASE NOTE: REPEAT EACH PROCEDURE FOR UPPER LOCATION.