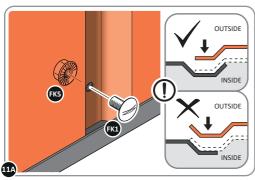

LOCATE WALL PANEL 0205-12 INTO POSITION AS SHOWN ABOVE. IMPORTANT: ENSURE PANEL IS IN THE CORRECT ORIENTATION.

LOOSELY ATTACH WALL PANEL AT x2 LOCATIONS INDICATED ONLY.

IMPORTANT: DO NOT SECURE ANY FIXING POINTS OTHER THAN THOSE INDICATED.