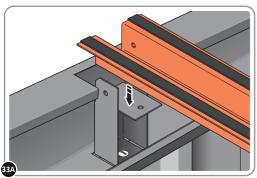

SECURE ROOF FRONT INFILLS AT x2 LOCATIONS INDICATED.

LOCATE AND SECURE TOP RAIL CORNER BRACKETS 0203-15.

LOCATE AND SECURE TOP RAIL CORNER BRACKETS 0203-15 IN EACH CORNER OF THE SHED USING THE TYPICAL FIXING METHOD SHOWN ABOVE.

SECURE EACH CORNER BRACKET AND ROOF INFILL AS SHOWN ABOVE.

LOCATE AND SECURE ROOF SUPPORTS 0212-13 AND 0212-14.

LOCATE AND SECURE LONG ROOF SUPPORT 0212-14 AS SHOWN ABOVE.

LOCATE AND SECURE ROOF CHANNEL ASSEMBLY 0215-06.