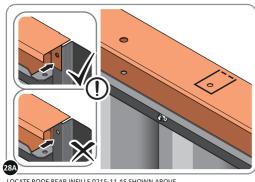

LOCATE AND SECURE WINDOW ASSEMBLY 0215-12.

LOCATE AND SECURE WINDOW SUPPORT 0205-44 TO WINDOW ASSEMBLY 0215-12 AS SHOWN ABOVE.

SECURE WINDOW ASSEMBLY AT x10 LOCATIONS INDICATED AS SHOWN ABOVE.

LOCATE AND SECURE ROOF FRONT INFILLS 0215-12.