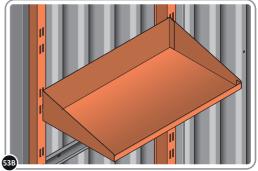

FIX EACH GAS STRUT 0205-63 ONTO RELEVANT GAS STRUT BALL JOINTS. PLEASE NOTE: PUSHES DOWN ON DOOR AND UPWARDS ON DOOR FRAME.

LOCATE AND SECURE SHELF ASSEMBLY 0205-38.

THE SHELF ASSEMBLY CAN BE LOCATED AS DESIRED, PLEASE DETERMINE THE MOST SUITABLE LOCATION AND ASSEMBLE AS SHOWN IN FIG.53A & 53B.

SLIDE SHELF POST UP INTO ROOF FRAME, ONCE THERE IS ENOUGH CLEARANCE AT THE BOTTOM LOCATE SHELF POST OVER FLOOR FRAME AND LOWER.

LOCATE EACH SHELF 0205-38-02 ONTO SHELF POST AS DESIRED.
PLEASE NOTE: THE SHELF SIMPLY HOOKS ONTO THE POST.