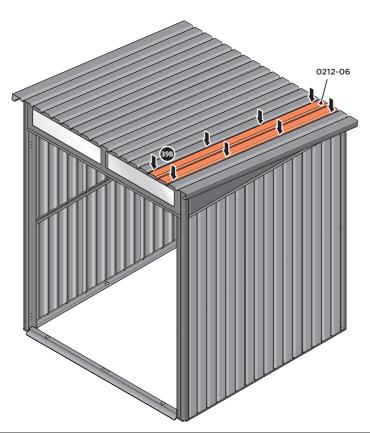

LOCATE AND SECURE SMALL ROOF PANEL 0212-06.

ALIGN AND OVERLAP SMALL ROOF PANEL 0212-06 WITH PREVIOUS ROOF PANEL AND ROOF PANEL SIDE.

SECURE ROOF PANEL AT X8 LOCATIONS INDICATED USING TYPICAL FIXING METHOD. IMPORTANT: ENSURE RUBBER WASHER FK4 IS LOCATED AS SHOWN.