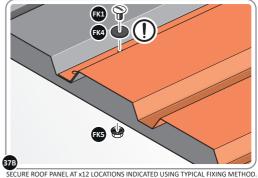

LOCATE AND SECURE ROOF PANELS 0212-05.

ALIGN AND OVERLAP ROOF PANEL 0212-05 WITH PREVIOUS ROOF PANEL. IMPORTANT: ENSURE PANELS ALWAYS OVERLAP AS SHOWN.

SECURE ROOF PANEL AT x12 LOCATIONS INDICATED USING TYPICAL FIXING METHOD.