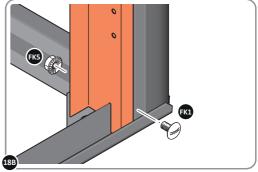

LOCATE AND SECURE A CORNER BRACE 0203-03 AT EACH LOCATION INDICATED.

SECURE EACH CORNER BRACE 0203-03 AS SHOWN ABOVE.

PLEASE NOTE: SECTION VIEW OF TYPICAL FIXING METHOD

LOCATE AND LOOSELY ATTACH WALL PANEL 0205-12 (1850 x 625mm).