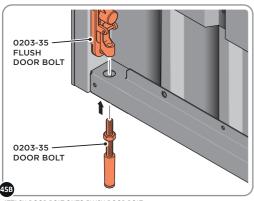

SECURE EACH FLUSH DOOR BOLT ENSURING PLATE PACKER 0203-40 IS LOCATED AS SHOWN ABOVE.