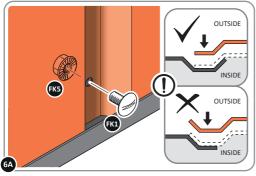

#### **GROUND ANCHOR KIT**

A Ground Anchor Kit is supplied, this is to secure the product to a solid concrete base, the shed has x4 clamp plates in each corner.

# WE STRONGLY ADVISE THAT THE SHED IS ANCHORED USING THIS KIT

The diagram illustrates the typical fixing method, once the shed is assembled, access the clamp brackets by removing the appropriate floor panel and secure as required.