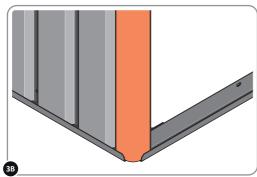

LOCATE WALL PANEL 0205-12 INTO POSITION AS SHOWN ABOVE. IMPORTANT: ENSURE PANEL IS IN THE CORRECT ORIENTATION.

LOOSELY ATTACH WALL PANEL AT x2 LOCATIONS INDICATED ONLY.

IMPORTANT: DO NOT SECURE ANY FIXING POINTS OTHER THAN THOSE INDICATED.