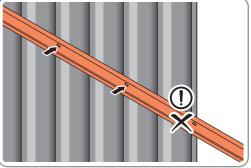

#### **GROUND ANCHOR KIT**

A Ground Anchor Kit is supplied, this is to secure the product to a solid concrete base, the shed has x4 clamp plates in each corner.

# WE STRONGLY ADVISE THAT THE SHED IS ANCHORED USING THIS KIT

The diagram illustrates the typical fixing method, once the shed is assembled, access the clamp brackets by removing the appropriate floor panel and secure as required.