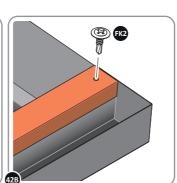

LOCATE AND SECURE A CORNER BRACE 0203-03 AT EACH LOCATION INDICATED.

SECURE EACH CORNER BRACE 0203-03 AS SHOWN ABOVE.

PLEASE NOTE: SECTION VIEW OF TYPICAL FIXING METHOD

LOCATE AND LOOSELY ATTACH WALL PANEL 0205-12 (1850 x 625mm).