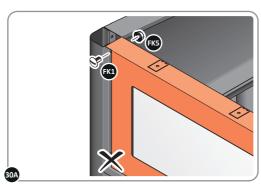

SECURE ROOF FRONT INFILLS AT x2 LOCATIONS INDICATED.

LOCATE AND SECURE TOP RAIL CORNER BRACKETS 0203-15.

LOCATE AND SECURE TOP RAIL CORNER BRACKETS 0203-15 IN EACH CORNER OF THE SHED USING THE TYPICAL FIXING METHOD SHOWN ABOVE.