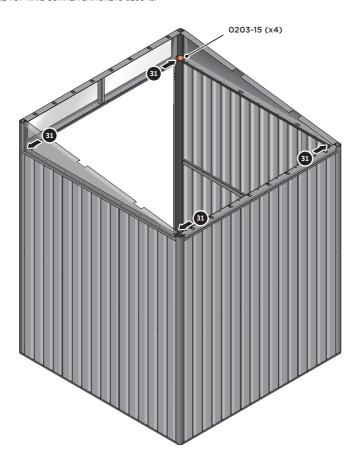

SECURE ROOF FRONT INFILLS AT x2 LOCATIONS INDICATED.

LOCATE AND SECURE TOP RAIL CORNER BRACKETS 0203-15.

LOCATE AND SECURE TOP RAIL CORNER BRACKETS 0203-15 IN EACH CORNER OF THE SHED USING THE TYPICAL FIXING METHOD SHOWN ABOVE.

SECURE EACH CORNER BRACKET AND ROOF INFILL AS SHOWN ABOVE.

LOCATE AND SECURE ROOF SUPPORTS 0212-13 AND 0212-14.

LOCATE AND SECURE LONG ROOF SUPPORT 0212-14 AS SHOWN ABOVE.

LOCATE AND SECURE ROOF CHANNEL ASSEMBLY 0215-06.