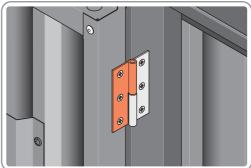

LOCATE AND SECURE DOOR HINGES ONTO DOOR ASSEMBLIES.

SECURE DOOR HINGE PLATE AND HINGE 0203-27 AND 0203-28 AS SHOWN. IMPORTANT: ENSURE CORRECT DOOR HINGE IS SECURED TO CORRECT DOOR.

LOCATE AND SECURE DOOR HINGE 0203-27 & PLATE 0202-39 ONTO LEFT-HAND DOOR POST.

LOCATE AND SECURE DOOR HINGE 0203-28 & PLATE 0202-39 ONTO RIGHT-HAND DOOR POST.

LOCATE DOOR POST PLATE 0203-39 WITHIN DOOR FRAME AS SHOWN. IMPORTANT: SLOT WITH FACE UPWARDS AT UPPER LOCATION.

SECURE DOOR POST PLATE AND RIGHT-HAND HINGE 0203-28 AS SHOWN. PLEASE NOTE: REPEAT EACH PROCEDURE FOR UPPER LOCATION.