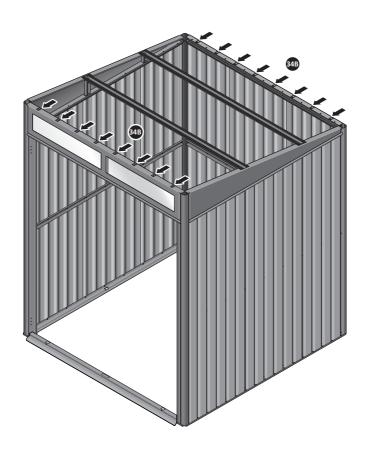

SLOT EACH ROOF CHANNEL ASSEMBLY 0215-06 INTO ROOF SUPPORT.

SECURE ROOF CHANNEL ASSEMBLY AT EACH FIXING POINT (x3 EACH SIDE) USING FASTENERS DETAILED ABOVE.

PUSH ROOF REAR AND FRONT INFILL AIR BEND TABS UPWARDS.

BEND ROOF FRONT INFILL AIR BEND TABS UPWARDS. IMPORTANT: DO NOT BEND PAST 45°.

BEND ROOF REAR INFILL AIR BEND TABS UPWARDS IMPORTANT: DO NOT BEND PAST 45°.

LOCATE AND SECURE ROOF PANEL SIDE 0212-05 ONTO LEFT-HAND SIDE OF SHED.