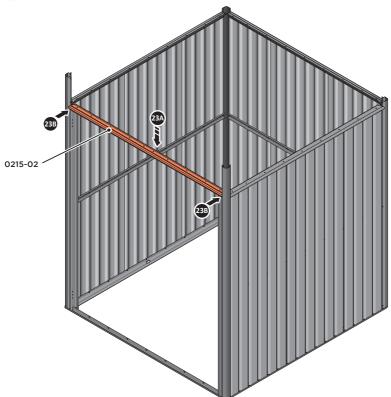

LOOSELY ATTACH AT x9 LOCATIONS INDICATED.

LOCATE AND LOOSELY ATTACH LONG ROOF RAIL 0215-02.

LOOSELY ATTACH AT x9 LOCATIONS INDICATED.

LOCATE AND LOOSELY ATTACH LONG ROOF RAIL 0215-02.

LOOSELY ATTACH AT x2 LOCATIONS INDICATED.