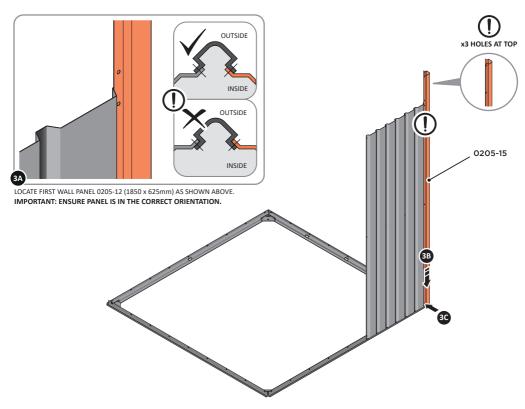

LOCATE WALL PANEL 0205-12 INTO POSITION AS SHOWN ABOVE. IMPORTANT: ENSURE PANEL IS IN THE CORRECT ORIENTATION.

LOOSELY ATTACH WALL PANEL AT x2 LOCATIONS INDICATED ONLY.

IMPORTANT: DO NOT SECURE ANY FIXING POINTS OTHER THAN THOSE INDICATED.

LOCATE AND LOOSELY ATTACH CORNER POST 0205-15 (2100mm).

LOOSELY ATTACH CORNER POST AT LOCATION INDICATED ONLY.

IMPORTANT: DO NOT SECURE AT UPPER FIXING POINT AT THIS STAGE.

LOCATE AND LOOSELY ATTACH MID CENTRE BRACE 0212-03.