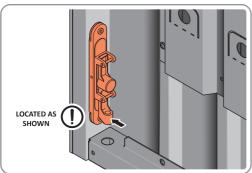

LOCATE COVER ONTO DOOR HANDLE AS SHOWN.
PLEASE NOTE: THESE ARE PUSHED ON AND WILL CLICK INTO PLACE.

LOCATE AND SECURE LEFT-HAND DOOR ASSEMBLY 0205-37 FURNITURE.

ENSURE THE PLUNGER INDICATED IS FACING THE BOTTOM OF THE DOOR, LOCATE AS SHOWN ABOVE AND SECURE USING ADJACENT FIXING METHOD.