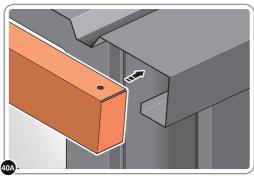

IMPORTANT: DO NOT SECURE AT UPPER FIXING POINT AT THIS STAGE.

LOCATE AND LOOSELY ATTACH SHORT ROOF RAIL 0215-02.

LOOSELY ATTACH AT x9 LOCATIONS INDICATED.

LOCATE AND LOOSELY ATTACH SHORT ROOF RAIL 0215-02.

LOOSELY ATTACH AT x9 LOCATIONS INDICATED.

LOCATE AND LOOSELY ATTACH LONG ROOF RAIL 0215-02.

LOOSELY ATTACH AT x9 LOCATIONS INDICATED.

LOCATE AND LOOSELY ATTACH LONG ROOF RAIL 0215-02.

LOOSELY ATTACH AT x2 LOCATIONS INDICATED.