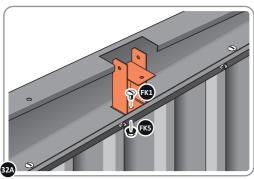

SECURE EACH CORNER BRACKET AND ROOF INFILL AS SHOWN ABOVE.

LOCATE AND SECURE ROOF SUPPORTS 0212-13 AND 0212-14.

LOCATE AND SECURE LONG ROOF SUPPORT 0212-14 AS SHOWN ABOVE.

LOCATE AND SECURE ROOF CHANNEL ASSEMBLY 0215-06.

SLOT EACH ROOF CHANNEL ASSEMBLY 0215-06 INTO ROOF SUPPORT.

SECURE ROOF CHANNEL ASSEMBLY AT EACH FIXING POINT (x3 EACH SIDE) USING FASTENERS DETAILED ABOVE.

PUSH ROOF REAR AND FRONT INFILL AIR BEND TABS UPWARDS.