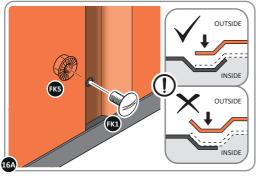

LOCATE AND SECURE A CORNER BRACE 0203-03 AT EACH LOCATION INDICATED.

SECURE EACH CORNER BRACE 0203-03 AS SHOWN ABOVE.

PLEASE NOTE: SECTION VIEW OF TYPICAL FIXING METHOD

LOCATE AND LOOSELY ATTACH WALL PANEL 0205-12 (1850 x 625mm).

LOCATE WALL PANEL 0205-12 INTO POSITION AS SHOWN ABOVE. IMPORTANT: ENSURE PANEL IS IN THE CORRECT ORIENTATION.

LOOSELY ATTACH WALL PANEL AT x2 LOCATIONS INDICATED ONLY.

IMPORTANT: DO NOT SECURE ANY FIXING POINTS OTHER THAN THOSE INDICATED.