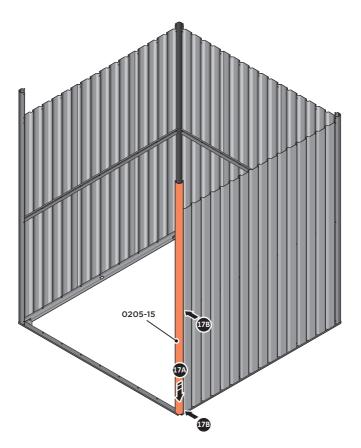

LOCATE AND LOOSELY ATTACH CORNER POST 0205-15 (2100mm).

LOOSELY ATTACH CORNER POST AT LOCATION INDICATED ONLY.

IMPORTANT: DO NOT SECURE AT UPPER FIXING POINT AT THIS STAGE.

LOCATE AND LOOSELY ATTACH MID CENTRE BRACE 0212-03.

LOCATE AND LOOSELY ATTACH CORNER POST 0205-15 (2100mm).

LOOSELY ATTACH CORNER POST AT x2 LOCATIONS INDICATED ONLY.

IMPORTANT: DO NOT SECURE AT UPPER FIXING POINT AT THIS STAGE.

LOCATE AND LOOSELY ATTACH RIGHT-HAND DOOR POST 0205-16.