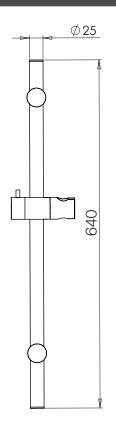

## FAQs

How long is the shower hose? 1.5m

What is the minimum pressure for the valve? 1.0bar

What is the valve connection size? 1/2" BSP suitable for 15mm pipework