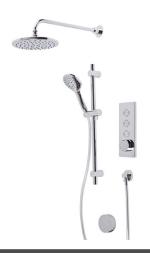

## **TAVISTOCK**

| No. | Description                                               | Code    | Fixings Included |
|-----|-----------------------------------------------------------|---------|------------------|
| 1   | Axiom Triple Function Shower System w/ Head and Riser Kit | SAX2761 | YES              |