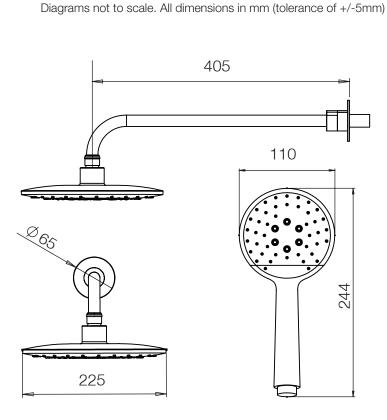

## Technical Data Sheet

Shower Systems

## **TAVISTOCK**

| No. | Description                                               | Code    | Fixings Included |
|-----|-----------------------------------------------------------|---------|------------------|
| 1   | Axiom Triple Function Shower System w/ Head and Riser Kit | SAX2761 | YES              |



| Inlet Pressure | Flow Rate (I/min) |  |
|----------------|-------------------|--|
| 1bar           | 10.1              |  |
| 2bar           | 15                |  |
| 3bar           | 18.4              |  |
| 4bar           | 20.5              |  |
| 5bar           | 22.5              |  |

Flow from valve may vary depending on accessories and domestic supply.

## Dimensions - Overview







## FAQs

How long is the shower hose? 1.5m

What is the minimum pressure for the valve? 1.0bar

What is the valve connection size? 1/2" BSP suitable for 15mm pipework