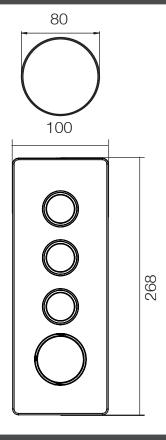

## FAQs

How long is the shower hose? 1.5m

What is the minimum pressure for the valve? 1.0bar

What is the valve connection size? 1/2" BSP suitable for 15mm pipework