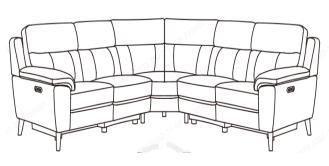

NO. 6

Follow same steps, insert sofa ③ on sofa ①, and then insert sofa ④ on sofa ③

Finished Product Picture