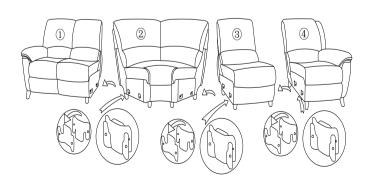

## **Grace Corner Sofa Assembly Instructions**

NO. 1

Turn the sofa up and take out the sofa legs and the transformer under the sofa  $\$ 

NO. 3

Align the backrest and the armrest on the back as shown in the picture, and align them downwards tightly

NO. 5

Align the plastic feet with the holes and tighten them clockwise; place the wooden feet on the four corners of the bottom of the sofa, and use the screws to align the holes and tighten

NO. 4

Place 2 parts of sofa together as shown in the pic., then insert sofa ② on sofa ①

NO. 6

Follow same steps, insert sofa ③ on sofa ①, and then insert sofa ④ on sofa ③

Finished Product Picture