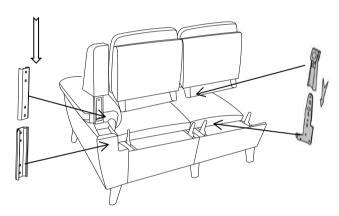

## **Grace Corner Sofa Assembly Instructions**

NO. 1

Turn the sofa up and take out the sofa legs and the transformer under the sofa  $\$ 

NO. 3

Align the backrest and the armrest on the back as shown in the picture, and align them downwards tightly