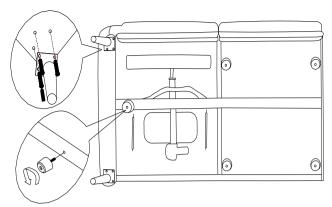

NO. 5

Align the plastic feet with the holes and tighten them clockwise; place the wooden feet on the four corners of the bottom of the sofa, and use the screws to align the holes and tighten

NO. 4

Place 2 parts of sofa together as shown in the pic., then insert sofa ② on sofa ①