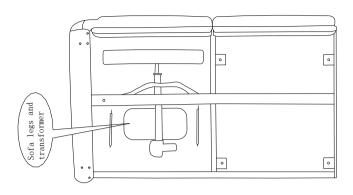

## **Grace Corner Sofa Assembly Instructions**

NO. 1

Turn the sofa up and take out the sofa legs and the transformer under the sofa  $\$ 

NO. 3

Align the backrest and the armrest on the back as shown in the picture, and align them downwards tightly