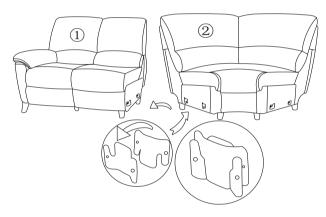

NO. 5

Align the plastic feet with the holes and tighten them clockwise; place the wooden feet on the four corners of the bottom of the sofa, and use the screws to align the holes and tighten

NO. 4

Place 2 parts of sofa together as shown in the pic., then insert sofa ② on sofa ①

NO. 6

Follow same steps, insert sofa ③ on sofa ①, and then insert sofa ④ on sofa ③

Finished Product Picture