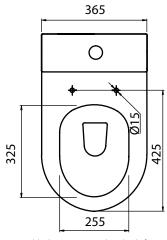

A - No

Q - Rim type?

A - Rimless.

| Key Dimensions Descriptions         | Key Dimensions (mm) |  |
|-------------------------------------|---------------------|--|
| Front to Back Footprint             | 420mm               |  |
| Left to Right Footprint             | 270mm               |  |
| Bowl Front to Back                  | 325mm               |  |
| Bowl Left to Right                  | 255mm               |  |
| Pan Height (+Cistern)               | 455mm (880mm)       |  |
| Pan Overall Front to Back           | 620mm               |  |
| Centre Waste Outlet to Floor        | 180mm               |  |
| Width of Void                       | I70mm               |  |
| Is there a Ceramic Brace Bar        | No                  |  |
| Distance from Spigot to back of Pan | 190mm               |  |