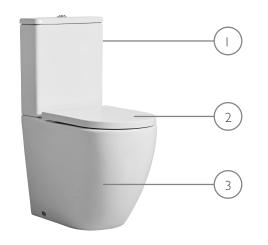

## **TECHNICAL DATA SHEET**

Oulton Close Coupled Comfort Height WC - CT I 528

| NO. | Description               | Fixings included | Gross Weight |
|-----|---------------------------|------------------|--------------|
| I   | Close Coupled Cistern     | YES              | 14.3KG       |
| 2   | Soft Close Toilet Seat    | YES              | 2KG          |
| 3   | Rimless Comfort Height WC | YES              | 29KG         |