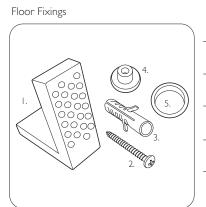

Spare Code: SP14211

ı. 2x Nylon Floor Bracket

2. 4x Stainless Steel Screws

3. 2x Nylon Screw Plugs

4. 2x Nylon Screw Collars

5. 2x Nylon Collars Caps (Metalic Finish)

DIMENSIONS

DIAGRAMS NOT TO SCALE | ALL DIMENSIONS IN MM TOLERANCE OF  $\pm$  5MM  ${\it ALL PRODUCTS CONFORM TO BRITISH STANDARDS} \\$ 