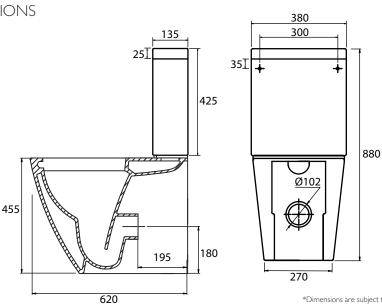

Spare Code: SP14211

ı. 2x Nylon Floor Bracket

2. 4x Stainless Steel Screws

3. 2x Nylon Screw Plugs

4. 2x Nylon Screw Collars

5. 2x Nylon Collars Caps (Metalic Finish)

DIMENSIONS

DIAGRAMS NOT TO SCALE | ALL DIMENSIONS IN MM TOLERANCE OF  $\pm$  5MM  ${\it ALL PRODUCTS CONFORM TO BRITISH STANDARDS} \\$ 

\*Dimensions are subject to change, customers are advised to measure actual product before commencing installation.

\*\*Fixing point dimensions are for guidance only. The positions of fixings must be checked when product is received.

A - No

Q - Rim type?

A - Rimless.

| Key Dimensions Descriptions         | Key Dimensions (mm) |  |
|-------------------------------------|---------------------|--|
| Front to Back Footprint             | 420mm               |  |
| Left to Right Footprint             | 270mm               |  |
| Bowl Front to Back                  | 325mm               |  |
| Bowl Left to Right                  | 255mm               |  |
| Pan Height (+Cistern)               | 455mm (880mm)       |  |
| Pan Overall Front to Back           | 620mm               |  |
| Centre Waste Outlet to Floor        | 180mm               |  |
| Width of Void                       | I70mm               |  |
| Is there a Ceramic Brace Bar        | No                  |  |
| Distance from Spigot to back of Pan | 190mm               |  |