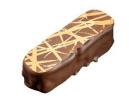

A white and milk chocolate marbled shell filled with hazelnut praline and pistachio pieces

Bar Clair Praline

An alluring combination of milk chocolate, hazelnut praline and finely crumbled cookies

Lime divine