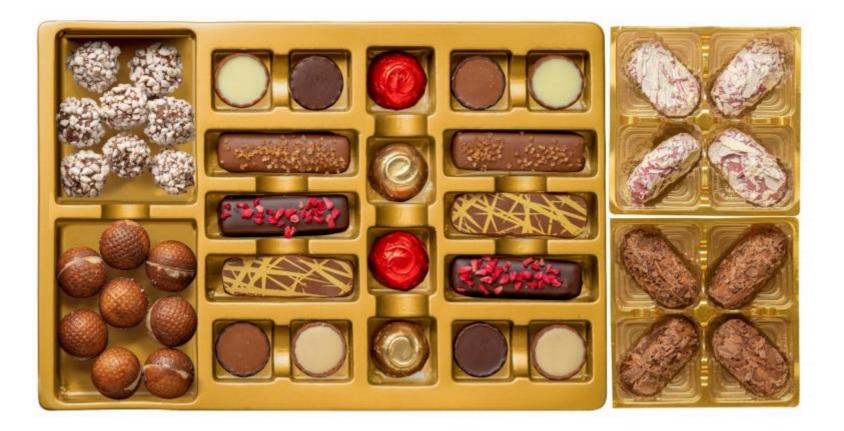

## GUDRUN Roadmap Treasure Box

490grams

Delicious milk chocolate with caramel toffee filling, topped with caramelized sugar pieces

A milk chocolate shell encasing speculoos flavoured caramel and dulce de leche flavoured filling

A white and milk chocolate marbled shell filled with hazelnut praline and pistachio pieces

Bar Clair Praline

An alluring combination of milk chocolate, hazelnut praline and finely crumbled cookies

Lime divine

Ruby spark

Dark chocolate with a dark lime

flavoured ganache

A truffle filling enrobed in ruby chocolate

and finished with white chocolate flakes

A dark and milk chocolate shell with classic hazelnut filling

A truffle filling enrobed in milk chocolate and finished with milk chocolate flakes

Marblette meringue lemon

*Enjoy the classic elegance of a rich truffle filling, enhanced with lemon flavour and a topping of white meringue* 

Bar Clair Raspberry

Experience intense dark ganache mixed with raspberry puree, sprinkled with raspberry pieces

A milk chocolate shell holds a coconut filling and smooth white chocolate

Dark chocolate shell filled with passionfruit caramel

A delicious mix of milk chocolate and hazelnut praline

 $\mathbf{2}$ 

 $\mathbf{2}$