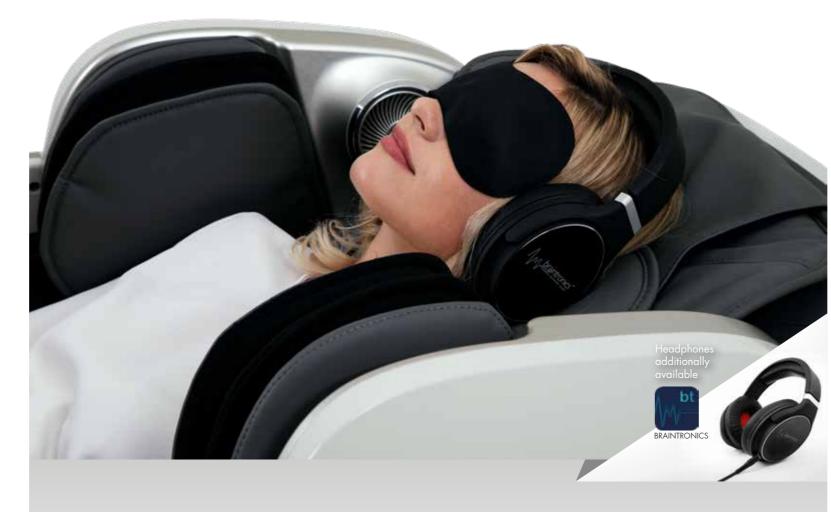

# **BRAINTRONICS®**

Braintronics technology synchronises your brainwaves through audio stimulation. Combined with a specially developed massage programme your stress-ridden body will be able to relax. No matter whether you'd like to relax, dream or learn – anything's possible.

brainwave stimulation system

The human brain is a complex organ consisting of millions of little nerve cells, called neurons. Each cell constantly produces tiny electrical impulses. Every thought, every sound and every impression, everything is transmitted and communicated by those small electrical impulses. Electricity is, so to say, the language of the brain. The sum of those impulses can be detected and diagrammed, e.g. by using an EEG. Charted on a graph this electrical activity forms a wave-like pattern, know as brainwaves.

With braintronics®, combining audio stimulation and guided meditations with a soothing massage, these brainwaves can be stimulated in order to reach different states of relaxation in the brain. Whether you want to sustainably enhance your concentration, or just relax and pamper yourself - everything is possible with a massage chair from the Casada family.