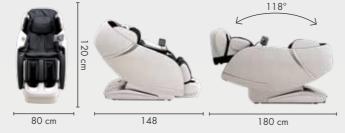

# TECHNICAL DATA

Dimensions upright $80 \times 148 \times 120 \text{ cm}$ Dimensions reclining $80 \times 180 \times 105 \text{ cm}$ 

Weight 141 kg

**Voltage** 220-240V ~ 50/60Hz

Nominal power 220 W
Rated runtime 20 minutes