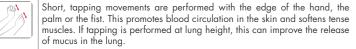

flow increases and the muscle tone is reduced. In addition, it carries out a highly beneficial effect on nerve cells, which are responsible for reporting pain to the brain SOLE ROLLER

AIR COMPRESSION Rising and receding airbags have a pumping motion which produces natural muscle reflexes. This is particularly beneficial in the calf and foot area.