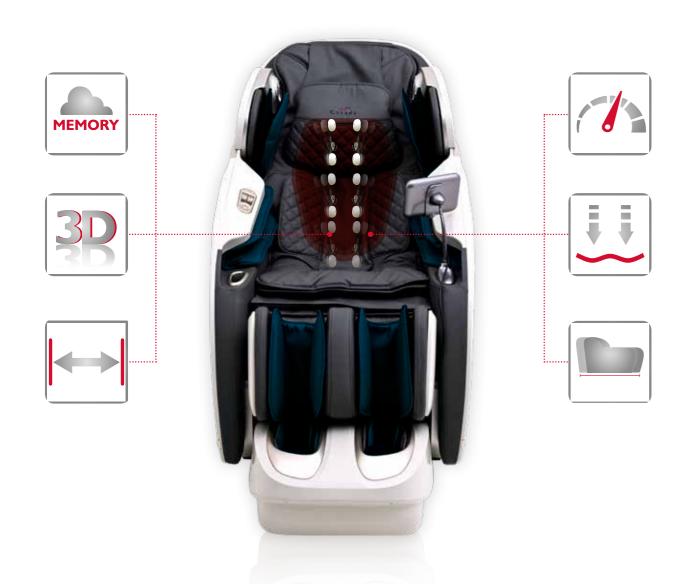

### 3 MEMORY MODES

Enjoy your personal massage program according to your individual needs and expectations. The next time you use the chair, press the memory button and activate the automatic memo mode to enjoy your personal massage.

### MULTIPLE POSITIONS MASSAGE

Innovative acupressure point's sensor allows you to enjoy body massage in all parts of your body. By combining a variety of innovative methods, you can relax and reduce stress.

### 5 LEVELS OF MASSAGE WIDTH ADJUSTABLE

According to different body type, the back massage curve and shoulder position are automatically detected, and the massage range is adjusted according to different parts of the human body. When massaged under tapping and finger pressure, the massage width can be adjusted freely in the range of 6-21 CM with 5 levels.

# 5 LEVELS OF MASSAGE SPEED ADJUSTABLE

According to different massage needs, the massage speed can be selected in 5 levels. You can freely adjust the massage speed, design your massage according to your wishes and combine different massage experiences with exquisite quality to feel completely at ease.

### 3-LEVEL AIR PRESSURE INTENSITY ADJUSTABLE

With a total of 38 airbags and air pressure intensity adjustable in three levels, full relaxation from the shoulders to the feet