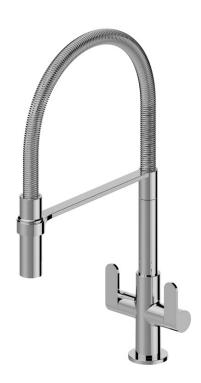

## **DUNSTON FLEXI SINK MIXER**

CONSTRUCTION: Brass

**CARTRIDGE/VALVE TYPE:** Ceramic Disc **SUPPLY:** Suitable for all plumbing systems

**INLET CONNECTIONS:** ½2" BSP **WORKING PRESSURES:** 0.3 - 5.0 bar

**OPERATION:** Separate Flow And Temperature Controls

- $\cdot$  On trend design perfectly complements contemporary kitchens
- · Pull down nozzle is ideal for rinsing pots and pans
- $\cdot$  Dual handles are fitted with ceramic discs for ease of operation
- · Optimised to operate at 6 litres per minute in order to save water
- · Chrome plated finish
- $\cdot$  In full colour packaging