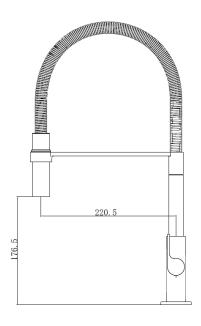

## **DUNSTON FLEXI SINK MIXER**

CONSTRUCTION: Brass

**CARTRIDGE/VALVE TYPE:** Ceramic Disc **SUPPLY:** Suitable for all plumbing systems

**INLET CONNECTIONS:** ½2" BSP **WORKING PRESSURES:** 0.3 - 5.0 bar

**OPERATION:** Separate Flow And Temperature Controls

- $\cdot$  On trend design perfectly complements contemporary kitchens
- · Pull down nozzle is ideal for rinsing pots and pans
- $\cdot$  Dual handles are fitted with ceramic discs for ease of operation
- · Optimised to operate at 6 litres per minute in order to save water
- · Chrome plated finish
- $\cdot$  In full colour packaging