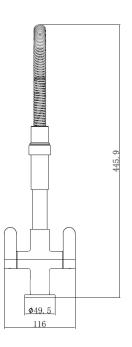

## **DUNSTON FLEXI SINK MIXER**

CONSTRUCTION: Brass

**CARTRIDGE/VALVE TYPE:** Ceramic Disc **SUPPLY:** Suitable for all plumbing systems

**INLET CONNECTIONS:** ½2" BSP **WORKING PRESSURES:** 0.3 - 5.0 bar

**OPERATION:** Separate Flow And Temperature Controls

- $\cdot$  On trend design perfectly complements contemporary kitchens
- · Pull down nozzle is ideal for rinsing pots and pans
- $\cdot$  Dual handles are fitted with ceramic discs for ease of operation
- · Optimised to operate at 6 litres per minute in order to save water
- · Chrome plated finish
- $\cdot$  In full colour packaging