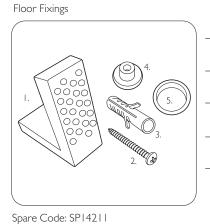

ı. 2x Nylon Floor Bracket

2. 4x Stainless Steel Screws

3. 2x Nylon Screw Plugs

4. 2x Nylon Screw Collars

5. 2x Nylon Collars Caps (Metalic Finish)

DIAGRAMS NOT TO SCALE | ALL DIMENSIONS IN MM TOLERANCE OF  $\pm$  5MM