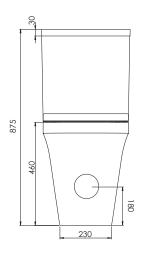

ALL PRODUCTS CONFORM TO BRITISH STANDARDS

DIMENSIONS

<sup>\*</sup>Dimensions are subject to change, customers are advised to measure actual product before commencing installation.

A - No

Q - Rim type?

A - Rimless

| Key Dimensions Descriptions         | Key Dimensions (mm) |  |
|-------------------------------------|---------------------|--|
| Front to Back Footprint             | 455mm               |  |
| Left to Right Footprint             | 230mm               |  |
| Bowl Front to Back                  | 330mm               |  |
| Bowl Left to Right                  | 282mm               |  |
| Pan Height (+Cistern)               | 465mm (875mm)       |  |
| Pan Overall Front to Back           | 620mm               |  |
| Centre Waste Outlet to Floor        | I 80mm              |  |
| Width of Void                       | 200mm               |  |
| Is there a Ceramic Brace Bar        | No                  |  |
| Distance from Spigot to back of Pan | I 60mm              |  |