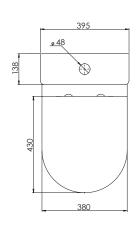

ALL PRODUCTS CONFORM TO BRITISH STANDARDS

DIMENSIONS

<sup>\*</sup>Dimensions are subject to change, customers are advised to measure actual product before commencing installation.

A - No

Q - Rim type?

A - Rimless

| Key Dimensions Descriptions         | Key Dimensions (mm) |  |
|-------------------------------------|---------------------|--|
| Front to Back Footprint             | 455mm               |  |
| Left to Right Footprint             | 230mm               |  |
| Bowl Front to Back                  | 330mm               |  |
| Bowl Left to Right                  | 282mm               |  |
| Pan Height (+Cistern)               | 465mm (875mm)       |  |
| Pan Overall Front to Back           | 620mm               |  |
| Centre Waste Outlet to Floor        | I 80mm              |  |
| Width of Void                       | 200mm               |  |
| Is there a Ceramic Brace Bar        | No                  |  |
| Distance from Spigot to back of Pan | I 60mm              |  |