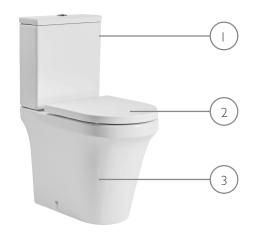

## **TECHNICAL DATA SHEET**

Aston Close Coupled Comfort Height Fully Enclosed WC

| NO. | Description                              | Fixings included | Gross Weight |
|-----|------------------------------------------|------------------|--------------|
| I   | Close Coupled Cistern                    | YES              | 14.5KG       |
| 2   | Soft Close Toilet Seat                   | YES              | 2.8KG        |
| 3   | Rimless Comfort Height Fully Enclosed WC | YES              | 35KG         |