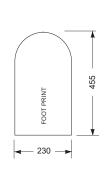

ALL PRODUCTS CONFORM TO BRITISH STANDARDS

DIMENSIONS

<sup>\*</sup>Dimensions are subject to change, customers are advised to measure actual product before commencing installation.

A - No

Q - Rim type?

A - Rimless

| Key Dimensions Descriptions         | Key Dimensions (mm) |  |
|-------------------------------------|---------------------|--|
| Front to Back Footprint             | 455mm               |  |
| Left to Right Footprint             | 230mm               |  |
| Bowl Front to Back                  | 330mm               |  |
| Bowl Left to Right                  | 282mm               |  |
| Pan Height (+Cistern)               | 465mm (875mm)       |  |
| Pan Overall Front to Back           | 620mm               |  |
| Centre Waste Outlet to Floor        | I 80mm              |  |
| Width of Void                       | 200mm               |  |
| Is there a Ceramic Brace Bar        | No                  |  |
| Distance from Spigot to back of Pan | I 60mm              |  |