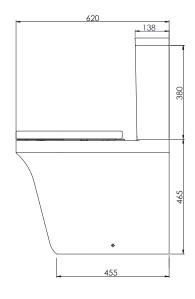

ALL PRODUCTS CONFORM TO BRITISH STANDARDS

DIMENSIONS

<sup>\*</sup>Dimensions are subject to change, customers are advised to measure actual product before commencing installation.

A - No

Q - Rim type?

A - Rimless

| Key Dimensions Descriptions         | Key Dimensions (mm) |  |
|-------------------------------------|---------------------|--|
| Front to Back Footprint             | 455mm               |  |
| Left to Right Footprint             | 230mm               |  |
| Bowl Front to Back                  | 330mm               |  |
| Bowl Left to Right                  | 282mm               |  |
| Pan Height (+Cistern)               | 465mm (875mm)       |  |
| Pan Overall Front to Back           | 620mm               |  |
| Centre Waste Outlet to Floor        | I 80mm              |  |
| Width of Void                       | 200mm               |  |
| Is there a Ceramic Brace Bar        | No                  |  |
| Distance from Spigot to back of Pan | I 60mm              |  |