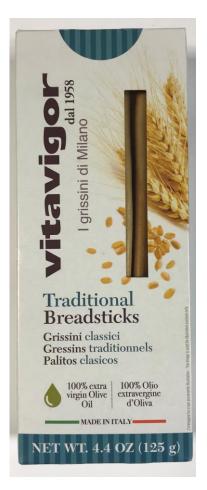

### Ooh! Chocolata – Very Gingery Dark Chocolate (50g)

Vitavigor – Traditional Breadsticks (125g)