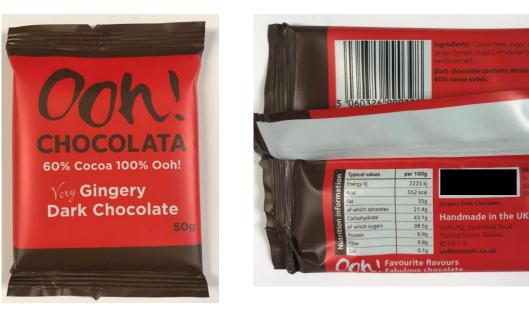

### Ooh! Chocolata – Very Gingery Dark Chocolate (50g)

Vitavigor – Traditional Breadsticks (125g)