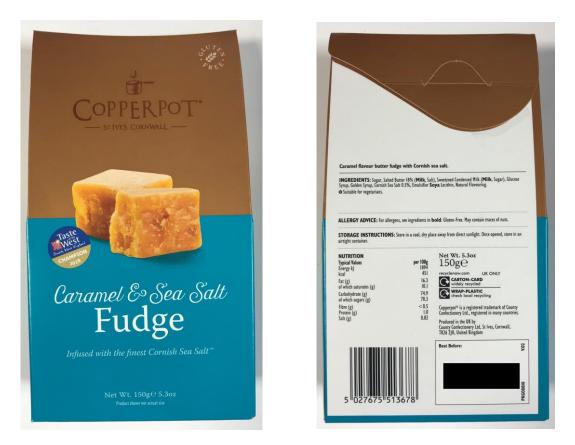

oul of Castilla remains remarkably humble. There are no airs and graces here. This is big courti-where the days are searingly hot and the nights backy add. Made by blending Spain's formous Temporais and Smith and Meriot, Viña Vasta is a lively honest wire with the spirit of Castilla at its heart. VINO DE LA TIERRA DE CASTILLA 00 DRINK RESPO L-96822347 WINE OF SPAIN MEN 3-4 UNITS DAY BODEGAS NAVARRO LÓPEZ, S.L. 13300 Cludod Regl – Españo RECIM WOMEN 2-3 UNITS - Españ Contains Sulphites

Red Wine - Vina Vasta Tempranillo Syrah Merlot (12.5%) – 75cl

### Corkers – Sweet Thai Crisps (150g)



### Chloe's - Golden Wreath Biscuits (150g)





### Ooh! Chocolata – Very Gingery Dark Chocolate (50g)



Vitavigor – Traditional Breadsticks (125g)





### Copperpot – Caramel & Sea Salt Fudge (150g)



### STAS – Milk Chocolate Buttons (70g)





### nibnibs - Coconut Mini Biscuits (100g)





Yorkshire Popcorn – Salted (40g)





### Baru – Swirly Hot Chocolate Powder (250g)



#### INGREDIENTS

#### CHOCOLATE POWDER WITH CHOCOLATE FIGURINES

Sugar, cocoa powder, dark chocolate (10 %) (cocoa mass, sugar, cocoa butter, emulsifier: soya lecithin, natural flavour: vanilla). Dark chocolate contains cocoa solids 53 % minimum.

Avg Quantity per 100g

#### NUTRITION INFORMATION

Servings per package: 12 (21 g) Approx. serving size: 21 g

| <br>Avg Quantity per Serving |  |
|------------------------------|--|
|                              |  |

| Energy                              | 361 kJ / 86 kcal | 1721 kJ / 408 kca |
|-------------------------------------|------------------|------------