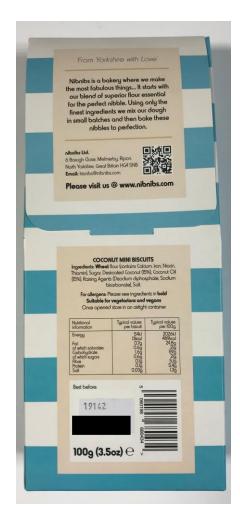

rti-where the days are searingly hot and the nights backy add. Made by blending Spain's formous Temporais and Smith and Meriot, Viña Vasta is a lively honest wire with the spirit of Castilla at its heart. VINO DE LA TIERRA DE CASTILLA 00 DRINK RESPO L-96822347 WINE OF SPAIN MEN 3-4 UNITS DAY BODEGAS NAVARRO LÓPEZ, S.L. 13300 Cludod Regl – Españo RECIM WOMEN 2-3 UNITS - Españ Contains Sulphites

Red Wine - Vina Vasta Tempranillo Syrah Merlot (12.5%) – 75cl

### Corkers – Sweet Thai Crisps (150g)



### Chloe's - Golden Wreath Biscuits (150g)





### Ooh! Chocolata – Very Gingery Dark Chocolate (50g)



Vitavigor – Traditional Breadsticks (125g)





### Copperpot – Caramel & Sea Salt Fudge (150g)



### STAS – Milk Chocolate Buttons (70g)





### nibnibs - Coconut Mini Biscuits (100g)





Yorkshire Popcorn – Salted (40g)





### Baru – Swirly Hot Chocolate Powder (250g)



#### INGREDIENTS

#### CHOCOLATE POWDER WITH CHOCOLATE FIGURINES

Sugar, cocoa powder, dark chocolate (10 %) (cocoa mass, sugar, cocoa butter, emulsifier: soya lecithin, natural flavour: vanilla). Dark chocolate contains cocoa solids 53 % minimum.

Avg Quantity per 100g

#### NUTRITION INFORMATION

Servings per package: 12 (21 g) Approx. serving size: 21 g

| <br>Avg Quantity per Serving |  |
|------------------------------|--|
|                              |  |

| Energy                              | 361 kJ / 86 kcal | 1721 kJ / 408 kca |
|-------------------------------------|------------------|-------------------|
| Fat                                 | 1.9 g            | 9.2 g             |
| - O