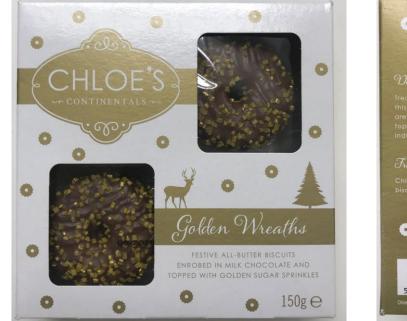

## The Night Before Christmas



75cl. 12.5% Vol. 2015 Tempranillo Syrah Merlot Meriot Despite being the largest grape growing area in the world, the soul of Castilla remains remarkably humble. There are no airs and graces here. This is big courti-where the days are searingly hot and the nights backy add. Made by blending Spain's formous Temporais and Smith and Meriot, Viña Vasta is a lively honest wire with the spirit of Castilla at its heart. VINO DE LA TIERRA DE CASTILLA 00 DRINK RESPO L-96822347 WINE OF SPAIN MEN 3-4 UNITS DAY BODEGAS NAVARRO LÓPEZ, S.L. 13300 Cludod Regl – Españo RECIM WOMEN 2-3 UNITS - Españ Contains Sulphites

Red Wine - Vina Vasta Tempranillo Syrah Merlot (12.5%) – 75cl

### Corkers – Sweet Thai Crisps (150g)



### Chloe's - Golden Wreath Biscuits (150g)





### Ooh! Chocolata – Very Gingery Dark Chocolate (50g)



Vitavigor – Traditional Breadsticks (125g)





### Copperpot – Caramel & Sea Salt Fudge (150g)



### STAS – Milk Chocolate Buttons (70g)





### nibnibs - Coconut Mini Biscuits (100g)





Yorkshire Popcorn – Salted (40g)





### Baru – Swirly Hot Chocolate Powder (250g)



#### INGREDIENTS

#### CHOCOLATE POWDER WITH CHOCOLATE FIGURINES

Sugar, cocoa powder, dark chocolate (10 %) (cocoa mass, sugar, cocoa butter, emulsifier: soya lecithin, natural flavour: vanilla). Dark chocolate contains cocoa solids 53 % minimum.

Avg Quantity per 100g

#### NUTRITION INFORMATION

Servings per package: 12 (21 g) Approx. serving size: 21 g

| <br>Avg Quantity per Serving |  |
|------------------------------|--|
|