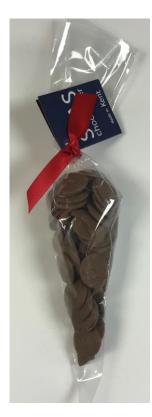

There are no airs and graces here. This is big courti-where the days are searingly hot and the nights backy add. Made by blending Spain's formous Temporais and Smith and Meriot, Viña Vasta is a lively honest wire with the spirit of Castilla at its heart. VINO DE LA TIERRA DE CASTILLA 00 DRINK RESPO L-96822347 WINE OF SPAIN MEN 3-4 UNITS DAY BODEGAS NAVARRO LÓPEZ, S.L. 13300 Cludod Regl – Españo RECIM WOMEN 2-3 UNITS - Españ Contains Sulphites

Red Wine - Vina Vasta Tempranillo Syrah Merlot (12.5%) – 75cl

### Corkers – Sweet Thai Crisps (150g)



### Chloe's - Golden Wreath Biscuits (150g)





### Ooh! Chocolata – Very Gingery Dark Chocolate (50g)



Vitavigor – Traditional Breadsticks (125g)





### Copperpot – Caramel & Sea Salt Fudge (150g)



### STAS – Milk Chocolate Buttons (70g)





### nibnibs - Coconut Mini Biscuits (100g)





Yorkshire Popcorn – Salted (40g)





### Baru – Swirly Hot Chocolate Powder (250g)



#### INGREDIENTS

#### CHOCOLATE POWDER WITH CHOCOLATE FIGURINES

Sugar, cocoa powder, dark chocolate (10 %) (cocoa mass, sugar, cocoa butter, emulsifier: soya lecithin, natural flavour: vanilla). Dark chocolate contains cocoa solids 53 % minimum.

Avg Quantity per 100g

#### NUTRITION INFORMATION

Servings per package: 12 (21 g) Approx. serving size: 21 g

| <br>Avg Quantity per Serving |  |
|------------------------------|--|
|                              |  |

| Energy                              | 361 kJ / 86 kcal | 1721 kJ / 408 kca |
|-------------------------------------|------------------|-------------------|
| Fat