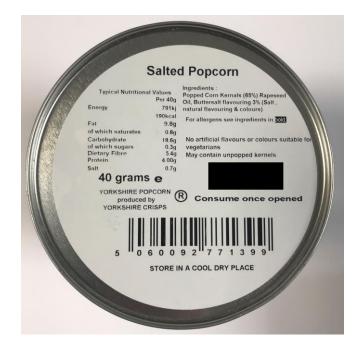

nd the nights backy add. Made by blending Spain's formous Temporais and Smith and Meriot, Viña Vasta is a lively honest wire with the spirit of Castilla at its heart. VINO DE LA TIERRA DE CASTILLA 00 DRINK RESPO L-96822347 WINE OF SPAIN MEN 3-4 UNITS DAY BODEGAS NAVARRO LÓPEZ, S.L. 13300 Cludod Regl – Españo RECIM WOMEN 2-3 UNITS - Españ Contains Sulphites

Red Wine - Vina Vasta Tempranillo Syrah Merlot (12.5%) – 75cl

### Corkers – Sweet Thai Crisps (150g)



### Chloe's - Golden Wreath Biscuits (150g)





### Ooh! Chocolata – Very Gingery Dark Chocolate (50g)



Vitavigor – Traditional Breadsticks (125g)





### Copperpot – Caramel & Sea Salt Fudge (150g)



### STAS – Milk Chocolate Buttons (70g)





### nibnibs - Coconut Mini Biscuits (100g)





Yorkshire Popcorn – Salted (40g)





### Baru – Swirly Hot Chocolate Powder (250g)



#### INGREDIENTS

#### CHOCOLATE POWDER WITH CHOCOLATE FIGURINES

Sugar, cocoa powder, dark chocolate (10 %) (cocoa mass, sugar, cocoa butter, emulsifier: soya lecithin, natural flavour: vanilla). Dark chocolate contains cocoa solids 53 % minimum.

Avg Quantity per 100g

#### NUTRITION INFORMATION

Servings per package: 12 (21 g) Approx. serving size: 21 g

| <br>Avg Quantity per Serving |  |
|------------------------------|--|
|                              |  |

| Energy                              | 361 kJ / 86 kcal | 1721 kJ / 408 kca |
|-------------------------------------|------------------|-------------------|
| Fat                                 | 1.9 g            | 9.2 g             |
| - Of which Saturates                | 1.2