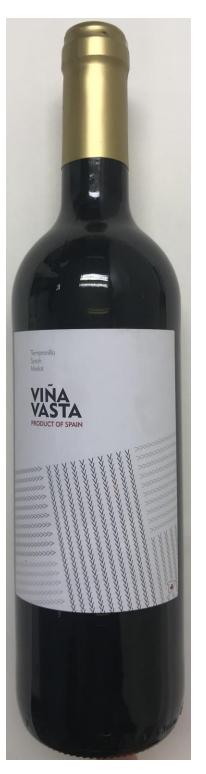

## The Night Before Christmas

75cl. 12.5% Vol. 2015 Tempranillo Syrah Merlot Meriot Despite being the largest grape growing area in the world, the soul of Castilla remains remarkably humble. There are no airs and graces here. This is big courti-where the days are searingly hot and the nights backy add. Made by blending Spain's formous Temporais and Smith and Meriot, Viña Vasta is a lively honest wire with the spirit of Castilla at its heart. VINO DE LA TIERRA DE CASTILLA 00 DRINK RESPO L-96822347 WINE OF SPAIN MEN 3-4 UNITS DAY BODEGAS NAVARRO LÓPEZ, S.L. 13300 Cludod Regl – Españo RECIM WOMEN 2-3 UNITS - Españ Contains Sulphites

Red Wine - Vina Vasta Tempranillo Syrah Merlot (12.5%) – 75cl