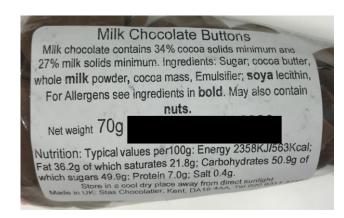

### STAS – Milk Chocolate Buttons (70g)

# Milk Chocolate Bauble

Milk chocolate contains 34% cocoa solids minimum and 27% milk solids minimum. Ingredients: Sugar; cocoa butter, whole **milk** powder, cocoa mass, Emulsifier; **soya** lecithin Colours; E171, E172, E555, natural vanilla. For Allergens see ingredients in **bold**. May also contain **nuts**.

Net weight 60g

Nutrition: Typical values per100g: Energy 2358KJ/563Kcal; Fat 36.2g of which saturates 21.8g; Carbohydrates 50.9g of which sugars 49.9g; Protein 7.0g; Salt 0.2g.

Store in a cool dry place away from direct sunlight Made in UK: Stas Chocolatier, Kent, DA18 4AA, Tel 020 8311 3747