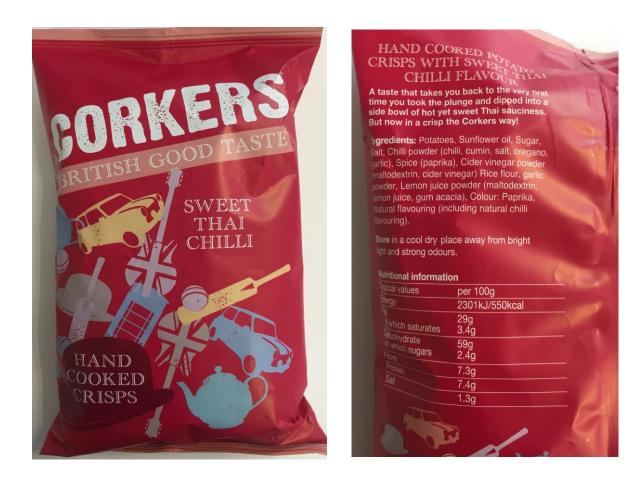

## The Night Before Christmas



75cl. 12.5% Vol. 2015 Tempranillo Syrah Merlot Meriot Despite being the largest grape growing area in the world, the soul of Castilla remains remarkably humble. There are no airs and graces here. This is big courti-where the days are searingly hot and the nights backy add. Made by blending Spain's formous Temporais and Smith and Meriot, Viña Vasta is a lively honest wire with the spirit of Castilla at its heart. VINO DE LA TIERRA DE CASTILLA 00 DRINK RESPO L-96822347 WINE OF SPAIN MEN 3-4 UNITS DAY BODEGAS NAVARRO LÓPEZ, S.L. 13300 Cludod Regl – Españo RECIM WOMEN 2-3 UNITS - Españ Contains Sulphites

Red Wine - Vina Vasta Tempranillo Syrah Merlot (12.5%) – 75cl

### Corkers – Sweet Thai Crisps (150g)



### Chloe's - Golden Wreath Biscuits (150g)





### Ooh! Chocolata – Very Gingery Dark Chocolate (50g)



Vitavigor – Traditional Breadsticks (125g)





### Copperpot – Caramel & Sea Salt Fudge (150g)



### STAS – Milk Chocolate Buttons (70g)





### nibnibs - Coconut Mini Biscuits (100g)





Yorkshire Popcorn – Salted (40g)





### Baru – Swirly Hot Chocolate Powder (250g)



#### INGREDIENTS

#### CHOCOLATE POWDER WITH CHOCOLATE FIGURINES

Sugar, cocoa powder, dark chocolate (10 %) (cocoa mass, sugar, cocoa butter, emulsifier: soya lecithin, natural flavour: vanilla). Dark chocolate contains cocoa solids 53 % minimum.

Avg Quantity per 100g

#### NUTRITION INFORMATION

Servings per package: 12 (21 g) Approx. serving size: 21 g

| <br>Avg Quantity per Serving |  |
|---------------