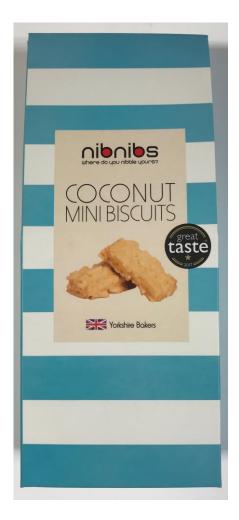

ourti-where the days are searingly hot and the nights backy add. Made by blending Spain's formous Temporais and Smith and Meriot, Viña Vasta is a lively honest wire with the spirit of Castilla at its heart. VINO DE LA TIERRA DE CASTILLA 00 DRINK RESPO L-96822347 WINE OF SPAIN MEN 3-4 UNITS DAY BODEGAS NAVARRO LÓPEZ, S.L. 13300 Cludod Regl – Españo RECIM WOMEN 2-3 UNITS - Españ Contains Sulphites

Red Wine - Vina Vasta Tempranillo Syrah Merlot (12.5%) – 75cl

### Corkers – Sweet Thai Crisps (150g)



### Chloe's - Golden Wreath Biscuits (150g)





### Ooh! Chocolata – Very Gingery Dark Chocolate (50g)



Vitavigor – Traditional Breadsticks (125g)





### Copperpot – Caramel & Sea Salt Fudge (150g)



### STAS – Milk Chocolate Buttons (70g)





### nibnibs - Coconut Mini Biscuits (100g)





Yorkshire Popcorn – Salted (40g)





### Baru – Swirly Hot Chocolate Powder (250g)



#### INGREDIENTS

#### CHOCOLATE POWDER WITH CHOCOLATE FIGURINES

Sugar, cocoa powder, dark chocolate (10 %) (cocoa mass, sugar, cocoa butter, emulsifier: soya lecithin, natural flavour: vanilla). Dark chocolate contains cocoa solids 53 % minimum.

Avg Quantity per 100g

#### NUTRITION INFORMATION

Servings per package: 12 (21 g) Approx. serving size: 21 g

| <br>Avg Quantity per Serving |  |
|------------------------------|--|
|                              |  |

| Energy                              | 361 kJ / 86 kcal | 1721 kJ / 408 kca |
|-------------------------------------|------------------|-------------------|
| Fat                                 | 1.9 g            | 9.2 g             |
| -