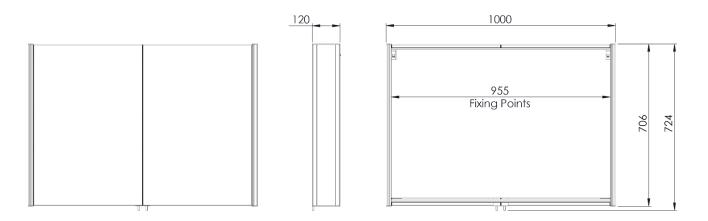

#### Materials:

Carcass: Extruded Aluminium | Door: Double sided mirror | Backboard: 3mm MDF Glass: 3mm PVC Backed | Carcass end caps: Painted plastic

| FAQ's:                                     | Units | MO48AL           | MO58AL         | MO100AL         |
|--------------------------------------------|-------|------------------|----------------|-----------------|
| Internal dimensions (L x W x D)            | mm    | 428 x 642 x 95   | 528 x 642 x 95 | 948 x 642 x 103 |
| Shelf dimensions (L x W x D)               | mm    | 88 x 428 x 4     | 88 x 528 x 4   | 88 x 948 x 5    |
| Max shelf spacing                          | mm    | 300              |                |                 |
| Distance between door hinges               | mm    | 370              |                |                 |
| Individual door dimensions (L x W x D)     | mm    | 700 x 432 x 6    | 700 x 265 x 6  | 700 x 475 x 6   |
| Max door opening angle                     | 0     | 175°             |                |                 |
| Max depth with door open                   | mm    | 606              |                |                 |
| Hanging bracket centres                    | mm    | <mark>420</mark> | 535            | 955             |
| What is the thickness of the mirror glass? | mm    |                  | 6              |                 |

\*Dimensions are subject to change, customers are advised to measure actual product before commencing installation. \*\*Fixing point dimensions are for guidance only/the positions of wall fixing must be checked when product is received.

## MO100AL