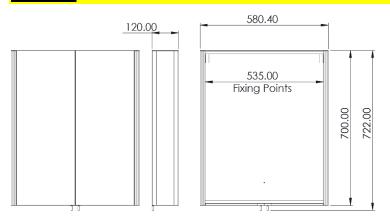

#### Materials:

Carcass: Extruded Aluminium | Door: Double sided mirror | Backboard: 3mm MDF Glass: 3mm PVC Backed | Carcass end caps: Painted plastic

| FAQ's:                                     | Units | MO48AL           | MO58AL         | MO100AL         |
|--------------------------------------------|-------|------------------|----------------|-----------------|
| Internal dimensions (L x W x D)            | mm    | 428 x 642 x 95   | 528 x 642 x 95 | 948 x 642 x 103 |
| Shelf dimensions (L x W x D)               | mm    | 88 x 428 x 4     | 88 x 528 x 4   | 88 x 948 x 5    |
| Max shelf spacing                          | mm    | 300              |                |                 |
| Distance between door hinges               | mm    | 370              |                |                 |
| Individual door dimensions (L x W x D)     | mm    | 700 x 432 x 6    | 700 x 265 x 6  | 700 x 475 x 6   |
| Max door opening angle                     | 0     | 175°             |                |                 |
| Max depth with door open                   | mm    | 606              |                |                 |
| Hanging bracket centres                    | mm    | <mark>420</mark> | 535            | 955             |
| What is the thickness of the mirror glass? | mm    |                  | 6              |                 |

\*Dimensions are subject to change, customers are advised to measure actual product before commencing installation. \*\*Fixing point dimensions are for guidance only/the positions of wall fixing must be checked when product is received.

#### MO58AL