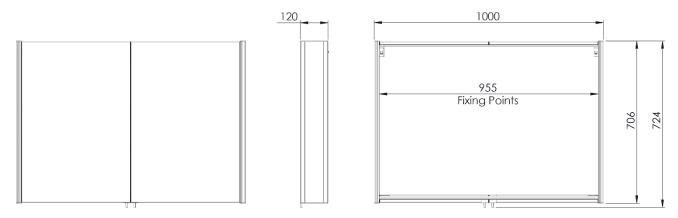

#### Materials:

Carcass: Extruded Aluminium | Door: Double sided mirror | Backboard: 3mm MDF Glass: 3mm PVC Backed | Carcass end caps: Painted plastic

| FAQ's:                                     | Units | MO48AL           | MO58AL         | MO100AL         |
|--------------------------------------------|-------|------------------|----------------|-----------------|
| Internal dimensions (L x W x D)            | mm    | 428 x 642 x 95   | 528 x 642 x 95 | 948 x 642 x 103 |
| Shelf dimensions (L x W x D)               | mm    | 88 x 428 x 4     | 88 x 528 x 4   | 88 x 948 x 5    |
| Max shelf spacing                          | mm    | 300              |                |                 |
| Distance between door hinges               | mm    | 370              |                |                 |
| Individual door dimensions (L x W x D)     | mm    | 700 x 432 x 6    | 700 x 265 x 6  | 700 x 475 x 6   |
| Max door opening angle                     | 0     | 175°             |                |                 |
| Max depth with door open                   | mm    | 606              |                |                 |
| Hanging bracket centres                    | mm    | <mark>420</mark> | 535            | 955             |
| What is the thickness of the mirror glass? | mm    |                  | 6              |                 |

\*Dimensions are subject to change, customers are advised to measure actual product before commencing installation. \*\*Fixing point dimensions are for guidance only/the positions of wall fixing must be checked when product is received.

## MO100AL