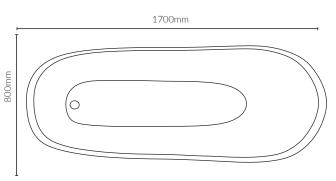

1700x800x580mm

|    | • •  |     |    |   |
|----|------|-----|----|---|
| Sn | ecif | 163 | ĦO |   |
| JU | CCII | ICa | uu | 4 |
|    |      |     |    |   |

**Dimensions** 1700 x 800 x 580mm

Seats 1

**Delivery** Kerbside Pallet Delivery