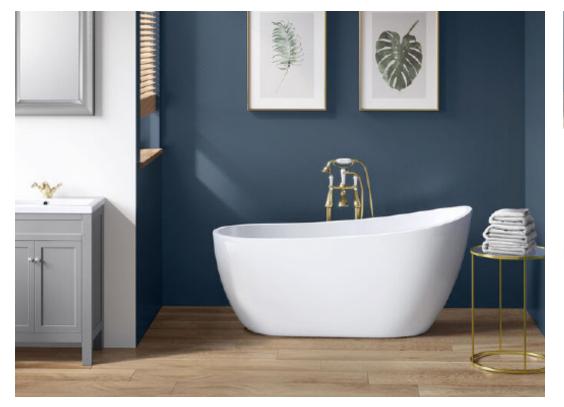

The Cannes bath is the new luxury traditional double ended freestanding for 2020. Relax and unwind in this classic freestanding bath tub, the Cannes has been manufactured using high-grade acrylic ensuring a quality finish and long lasting durability. Suitable for use with freestanding bath taps (no tap holes, not suitable for drilling). Create the ultimate centrepiece in your bathroom with a sublime bath tub.

1700x800x580mm

|    | • •  |     |    |   |
|----|------|-----|----|---|
| Sn | ecif | 163 | ĦO |   |
| JU | CCII | ICa | uu | 4 |
|    |      |     |    |   |

**Dimensions** 1700 x 800 x 580mm

Seats 1

**Delivery** Kerbside Pallet Delivery

Material American Acrylic

Weight 56kg

**Electrical Supply** 13Amp

- Quality American acrylic 3mm
- Comes with waste kit and overflow
- → Basic Installation Required
- ✓ Taps not included
- ✓ Waste pipe and waste connection
- Overflow drainer
- ✓ Installation kit
- Max. weight 200kg
- → Bath filler included