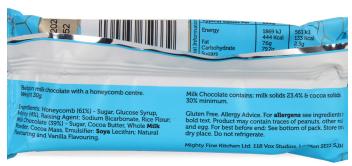

# Mighty Fine Milk Chocolate Honeycomb Bar 43g

| -                        |                                                    |                                                                     |                                                                        |
|--------------------------|----------------------------------------------------|---------------------------------------------------------------------|------------------------------------------------------------------------|
| 4 5                      | Typical Values Per                                 | 100g                                                                | 30g                                                                    |
| Nutritional Information  | Energy  Fat Carbohydrate Sugars Fibre Protein Salt | 1869 kJ<br>444 Kcal<br>7.6g<br>79.7g<br>68.4g<br>1g<br>3.1g<br>0.4g | 561 kJ<br>133 Kcal<br>2.3g<br>23.9g<br>20.5g<br>0.3g<br>0.93g<br>0.12g |
| STUDIOS, LONDON SE11 5JH |                                                    |                                                                     |                                                                        |
| YFINE.CO                 |                                                    |                                                                     |                                                                        |