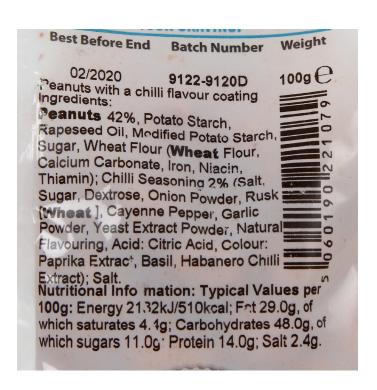

e Sugars Fibre Protein Salt | 1869 kJ<br>444 Kcal<br>7.6g<br>79.7g<br>68.4g<br>1g<br>3.1g<br>0.4g | 561 kJ<br>133 Kcal<br>2.3g<br>23.9g<br>20.5g<br>0.3g<br>0.93g<br>0.12g |
| STUDIOS, LONDON SE11 5JH |                                                    |                                                                     |                                                                        |
| YFINE.CO                 |                                                    |                                                                     |                                                                        |

### The Snaffling Pig Co Pork Crackling Perfectly Salted 50g





#### Brown Bag Crisps Sea Salt & Malt Vinegar 150g





#### **Crunch Craving Chilli Coated Peanuts 100g**





#### Yorkshire Popcorn Salted 40g





## Staffordshire Brewery Gold Beer 500ml 3.8% vol





## Staffordshire Brewery Hoppy Bitter 500ml