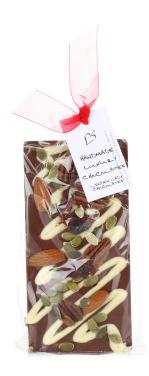

ALL INFORMATION INCLUDED BELOW IS CORRECT AS AT THE TIME THAT OUR BROCHURE WENT TO PRESS BUT PLEASE BE AWARE THAT IN THE EVENT THAT A SUBSTITUTION IS MADE, THIS NUTRITIONAL AND ALLERGEN SUMMARY MAY NOT REFLECT THE TRUE CONTENTS OF THE GIFT.

IF YOU HAVE ANY CONCERNS IN
RELATION TO ALLERGENS OR ANY OTHER DIETARY
REQUIREMENTS, PLEASE CONTACT US PRIOR TO
PURCHASE.

#### Linden Lady Milk Chocolate Bar with Fruit & Nut 100g







# Mighty Fine Milk Chocolate Honeycomb Bar 43g





| -                        |                                                    |                                                                     |                                                                        |
|--------------------------|----------------------------------------------------|---------------------------------------------------------------------|------------------------------------------------------------------------|
| 4 5                      | Typical Values Per                                 | 100g                                                                | 30g                                                                    |
| Nutritional Information  | Energy  Fat Carbohydrate Sugars Fibre