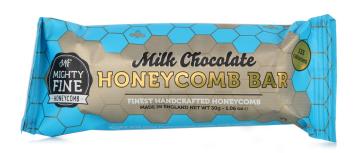

# Mighty Fine Milk Chocolate Honeycomb Bar 43g

| -                        |                                                    |                                                                     |                                                                        |
|--------------------------|----------------------------------------------------|---------------------------------------------------------------------|------------------------------------------------------------------------|
| 4 5                      | Typical Values Per                                 | 100g                                                                | 30g                                                                    |
| Nutritional Information  | Energy  Fat Carbohydrate Sugars Fibre Protein Salt | 1869 kJ<br>444 Kcal<br>7.6g<br>79.7g<br>68.4g<br>1g<br>3.1g<br>0.4g | 561 kJ<br>133 Kcal<br>2.3g<br>23.9g<br>20.5g<br>0.3g<br>0.93g<br>0.12g |
| STUDIOS, LONDON SE11 5JH |                                                    |                                                                     |                                                                        |
| YFINE.CO                 |                                                    |                                                                     |                                                                        |

### The Snaffling Pig Co Pork Crackling Perfectly Salted 50g

#### Brown Bag Crisps Sea Salt & Malt Vinegar 150g