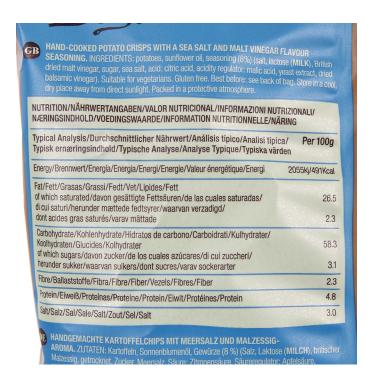

|
| Nutritional Information  | Energy  Fat Carbohydrate Sugars Fibre Protein Salt | 1869 kJ<br>444 Kcal<br>7.6g<br>79.7g<br>68.4g<br>1g<br>3.1g<br>0.4g | 561 kJ<br>133 Kcal<br>2.3g<br>23.9g<br>20.5g<br>0.3g<br>0.93g<br>0.12g |
| STUDIOS, LONDON SE11 5JH |                                                    |                                                                     |                                                                        |
| YFINE.CO                 |                                                    |                                                                     |                                                                        |

### The Snaffling Pig Co Pork Crackling Perfectly Salted 50g





#### Brown Bag Crisps Sea Salt & Malt Vinegar 150g





#### **Crunch Craving Chilli Coated Peanuts 100g**





#### Yorkshire Popcorn Salted 40g





## Staffordshire Brewery Gold Beer 500ml 3.8% vol





## Staffordshire Brewery Hoppy Bitter 500ml