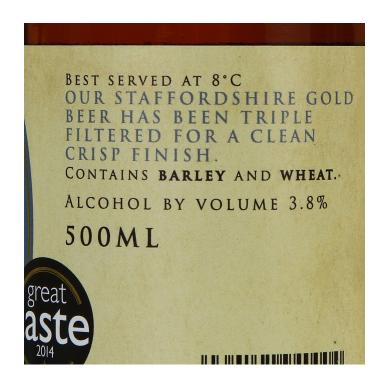

.4g | 561 kJ<br>133 Kcal<br>2.3g<br>23.9g<br>20.5g<br>0.3g<br>0.93g<br>0.12g |
| STUDIOS, LONDON SE11 5JH |                                                    |                                                                     |                                                                        |
| YFINE.CO                 |                                                    |                                                                     |                                                                        |

### The Snaffling Pig Co Pork Crackling Perfectly Salted 50g





#### Brown Bag Crisps Sea Salt & Malt Vinegar 150g





#### **Crunch Craving Chilli Coated Peanuts 100g**





#### Yorkshire Popcorn Salted 40g





## Staffordshire Brewery Gold Beer 500ml 3.8% vol





## Staffordshire Brewery Hoppy Bitter 500ml