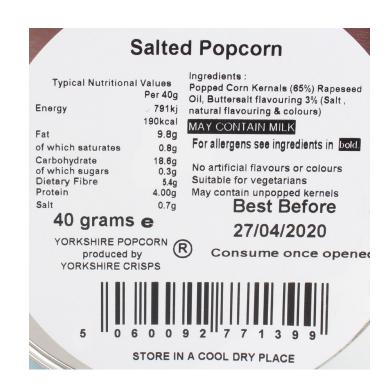

r>444 Kcal<br>7.6g<br>79.7g<br>68.4g<br>1g<br>3.1g<br>0.4g | 561 kJ<br>133 Kcal<br>2.3g<br>23.9g<br>20.5g<br>0.3g<br>0.93g<br>0.12g |
| STUDIOS, LONDON SE11 5JH |                                                    |                                                                     |                                                                        |
| YFINE.CO                 |                                                    |                                                                     |                                                                        |

### The Snaffling Pig Co Pork Crackling Perfectly Salted 50g





#### Brown Bag Crisps Sea Salt & Malt Vinegar 150g





#### **Crunch Craving Chilli Coated Peanuts 100g**





#### Yorkshire Popcorn Salted 40g





## Staffordshire Brewery Gold Beer 500ml 3.8% vol





## Staffordshire Brewery Hoppy Bitter 500ml