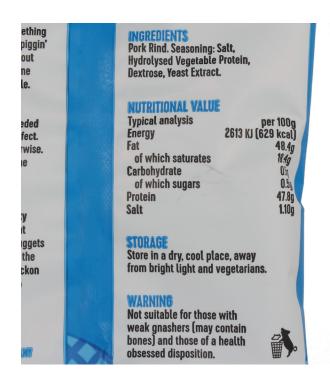

|
| Nutritional Information  | Energy  Fat Carbohydrate Sugars Fibre Protein Salt | 1869 kJ<br>444 Kcal<br>7.6g<br>79.7g<br>68.4g<br>1g<br>3.1g<br>0.4g | 561 kJ<br>133 Kcal<br>2.3g<br>23.9g<br>20.5g<br>0.3g<br>0.93g<br>0.12g |
| STUDIOS, LONDON SE11 5JH |                                                    |                                                                     |                                                                        |
| YFINE.CO                 |                                                    |                                                                     |                                                                        |

### The Snaffling Pig Co Pork Crackling Perfectly Salted 50g





#### Brown Bag Crisps Sea Salt & Malt Vinegar 150g





#### **Crunch Craving Chilli Coated Peanuts 100g**





#### Yorkshire Popcorn Salted 40g





## Staffordshire Brewery Gold Beer 500ml 3.8% vol





## Staffordshire Brewery Hoppy Bitter 500ml