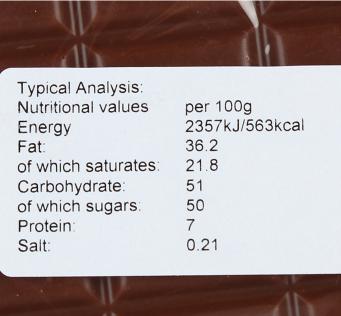

ALL INFORMATION INCLUDED BELOW IS CORRECT AS AT THE TIME THAT OUR BROCHURE WENT TO PRESS BUT PLEASE BE AWARE THAT IN THE EVENT THAT A SUBSTITUTION IS MADE, THIS NUTRITIONAL AND ALLERGEN SUMMARY MAY NOT REFLECT THE TRUE CONTENTS OF THE GIFT.

IF YOU HAVE ANY CONCERNS IN
RELATION TO ALLERGENS OR ANY OTHER DIETARY
REQUIREMENTS, PLEASE CONTACT US PRIOR TO
PURCHASE.

#### Linden Lady Milk Chocolate Bar with Fruit & Nut 100g







# Mighty Fine Milk Chocolate Honeycomb Bar 43g





| -                        |                                                    |                                                                     |                                                                        |
|--------------------------|----------------------------------------------------|---------------------------------------------------------------------|------------------------------------------------------------------------|
| 4 5                      | Typical Values Per                                 | 100g                                                                | 30g                                                                    |
| Nutritional Information  | Energy  Fat Carbohydrate Sugars Fibre Prot