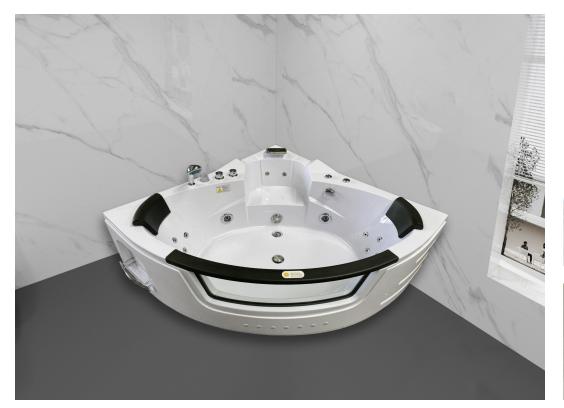

The KF - 621 is constructed from the finest acrylic. Featuring state-of-the-art jacuzzi jets and stunning back massage jets, the 621 will surely take your relaxation to the next level.

The 1.5HP water pump will ensure that your water pressure is always at an optimum rate. The hydrotherapeutic jacuzzi jets and the back massage jets featured in the 621 are beneficial for both your mental and physical health.

1400mm

1400 x 1400 x 590mm

| Specification     |                                            |                                                                                        |
|-------------------|--------------------------------------------|----------------------------------------------------------------------------------------|
| Dimensions        | 1400 x 1400 x 590mm<br>1520 x 1520 x 590mm | <ul><li>✓ 1.5HP LX Pump</li><li>✓ Faucet set including shower head</li></ul>           |
| Seats             | 1                                          | <ul><li>✓ 2pcs pillow</li><li>✓ 4 x Jacuzzi Jets</li></ul>                             |
| Delivery          | Kerbside Pallet Delivery                   | <ul><li>✓ 8 x back massage jets</li><li>✓ LED Lighting</li></ul>                       |
| Material          | American Acrylic                           | ✓ Waterfall Feature                                                                    |
| Weight            | 86 kg                                      | <ul><li>Acrylic massage bath tub</li><li>Round push button &amp; air control</li></ul> |
| Electrical Supply | 13Amp                                      |                                                                                        |