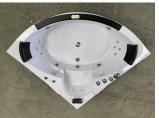

The KF - 621 is constructed from the finest acrylic. Featuring state-of-the-art jacuzzi jets and stunning back massage jets, the 621 will surely take your relaxation to the next level.

The 1.5HP water pump will ensure that your water pressure is always at an optimum rate. The hydrotherapeutic jacuzzi jets and the back massage jets featured in the 621 are beneficial for both your mental and physical health.

1400mm

1400 x 1400 x 590mm

| Specification     |                                            |                                                                                        |
|-------------------|--------------------------------------------|----------------------------------------------------------------------------------------|
| Dimensions        | 1400 x 1400 x 590mm<br>1520 x 1520 x 590mm | <ul><li>✓ 1.5HP LX Pump</li><li>✓ Faucet set including shower head</li></ul>           |
| Seats             | 1                                          | <ul><li>✓ 2pcs pillow</li><li>✓ 4 x Jacuzzi Jets</li></ul>                             |
| Delivery          | Kerbside Pallet Delivery                   | <ul><li>✓ 8 x back massage jets</li><li>✓ LED Lighting</li></ul>                       |
| Material          | American Acrylic                           | ✓ Waterfall Feature                                                                    |
| Weight            | 86 kg                                      | <ul><li>Acrylic massage bath tub</li><li>Round push button &amp; air control</li></ul> |
| Electrical Supply | 13Amp                                      |                                                                                        |