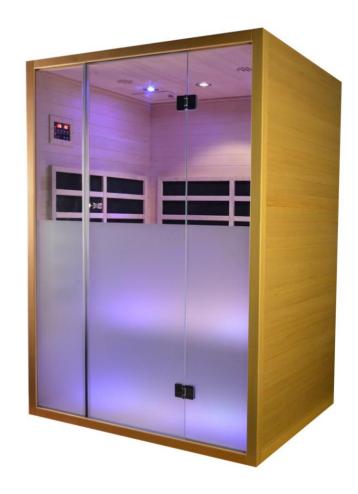

## Calor

The Calor is a stunning 2 person Sauna from Superior Spas, complete with Bluetooth sound system, LED lighting and relaxing Infrared heat to deliver the perfect Sauna experience.

| People                 | 2                                                                                                                                                 |
|------------------------|---------------------------------------------------------------------------------------------------------------------------------------------------|
| Dimensions             | 1300 x 1050 x 1900mm                                                                                                                              |
|                        | 2100w                                                                                                                                             |
|                        | Heater Pieces: 7                                                                                                                                  |
| Infrared Heaters       | Each ceramic tube is coated with materials which can generate far – infrared light, the reflected heat reaches people without any burning feeling |
| LED Lighting           | Yes                                                                                                                                               |
|                        |                                                                                                                                                   |
| Audio                  | Bluetooth                                                                                                                                         |
| Audio<br>Material      | Bluetooth  Hemlock wood originated from Canada                                                                                                    |
|                        | Hemlock wood originated                                                                                                                           |
| Material               | Hemlock wood originated from Canada  Solid Tongue and groove                                                                                      |
| Material  Construction | Hemlock wood originated from Canada  Solid Tongue and groove wood both inside and out                                                             |