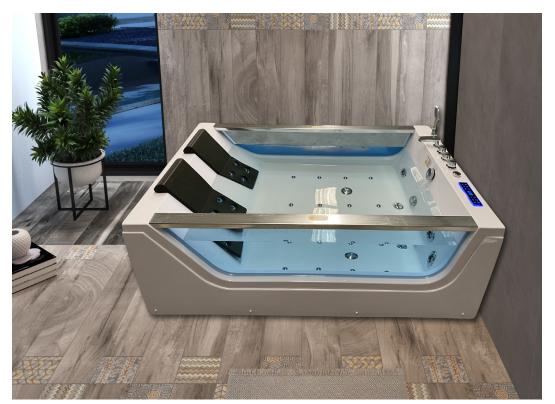

## **KF-626**

The KF - 626 is constructed from the finest acrylic. Featuring a luxury waterfall and state-of-the-art Jacuzzi jets, the 626 is sure to take your relaxation to the next level. The contemporary and spacious design allows seating for up to 2 people.

The 2HP hydro pump will ensure that your water pressure is always at an optimum rate.

Only **£1999** inc VAT

1800x1200x640mm

## **Specification**

**Dimensions** 1800 x1200 x 640mm

Seats

**Delivery** Request Delivery Quote

Material American Acrylic

Weight 135 kg

**Electrical Supply** 13Amp

- ✔ Brass faucet with handle shower
- 2HP water pump
- ✓ 12 small jets
- ▼ 8 middle jets on back
- ✓ 2 big jets
- ✓ Air switch (On/off press button)
- T-shape waterfall
- 2 pcs pillow
- Drainer with overflow
- Computer panel
- **✓** LED Lights
- Aluminium alloy batten
- ✓ Blue glass
- 4 panel (can remove)