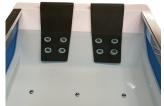

## **Specification**

**Dimensions** 1800 x1200 x 640mm

Seats

**Delivery** Request Delivery Quote

Material American Acrylic

Weight 135 kg

**Electrical Supply** 13Amp

- ✔ Brass faucet with handle shower
- 2HP water pump
- ✓ 12 small jets
- ▼ 8 middle jets on back
- ✓ 2 big jets
- ✓ Air switch (On/off press button)
- T-shape waterfall
- 2 pcs pillow
- Drainer with overflow
- Computer panel
- **✓** LED Lights
- Aluminium alloy batten
- ✓ Blue glass
- 4 panel (can remove)