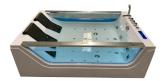

## **KF-626**

The KF - 626 is constructed from the finest acrylic. Featuring a luxury waterfall and state-of-the-art Jacuzzi jets, the 626 is sure to take your relaxation to the next level. The contemporary and spacious design allows seating for up to 2 people.

## **Specification**

**Dimensions** 1800 x1200 x 640mm

Seats

**Delivery** Request Delivery Quote

Material American Acrylic

Weight 135 kg

**Electrical Supply** 13Amp

- ✔ Brass faucet with handle shower
- 2HP water pump
- ✓ 12 small jets
- ▼ 8 middle jets on back
- ✓ 2 big jets
- ✓ Air switch (On/off press button)
- T-shape waterfall
- 2 pcs pillow
- Drainer with overflow
- Computer panel
- **✓** LED Lights
- Aluminium alloy batten
- ✓ Blue glass
- 4 panel (can remove)