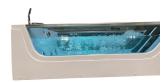

## **Specification**

**Dimensions** 1800 x1200 x 640mm

Seats

**Delivery** Request Delivery Quote

Material American Acrylic

Weight 135 kg

**Electrical Supply** 13Amp

- ✔ Brass faucet with handle shower
- 2HP water pump
- ✓ 12 small jets
- ▼ 8 middle jets on back
- ✓ 2 big jets
- ✓ Air switch (On/off press button)
- T-shape waterfall
- 2 pcs pillow
- Drainer with overflow
- Computer panel
- **✓** LED Lights
- Aluminium alloy batten
- ✓ Blue glass
- 4 panel (can remove)