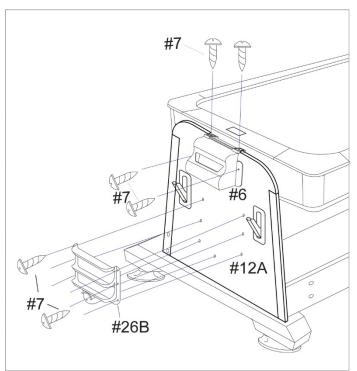

# Step 6

- 16. Now attach the two puck catchers #6 to the outside of both pedestals using screws #7.
- 17. Plastic tray A #25 & plastic tray B #26 can also be screwed to the outside of the pedestals using screws #7. The holes have already been pre-drilled to show which end the different trays should be placed. See diagram below: