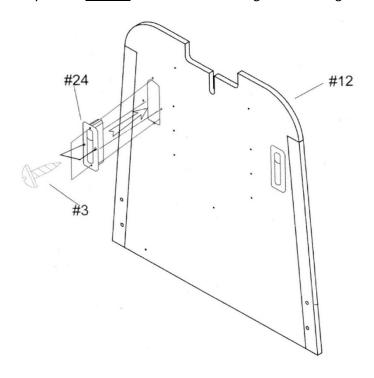

# Step 3

- 7. Attach the two latches #24 to the outside of each pedestal using screws #3.
- 8. Important to ensure the latches are attached in identical positions around the leg platform please make sure each latch is seated firmly on the <u>bottom</u> of the latch-receiving slot. See diagram below: