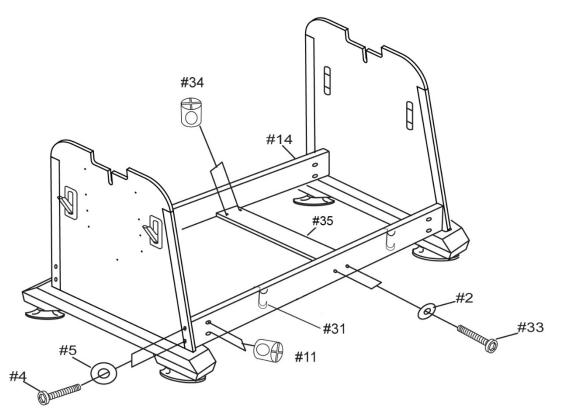

# Step 4

- 9. Attach the two side rails #14 to the inside of the two pedestals #12 using the #11 barrel nuts, #4 hex bolts & #5 washers. Hand tighten only at this stage.
- 10. Attach rail A #35 to both side rails #14 using #2 washers, #33 bolts & #34 barrel nuts.
- 11. Hang the two #31 pool cue holders over one of the #14 side rails.
- 12. Do not tighten the fixings at this point. See diagram below:

# Step 5

- 13. Place the complete table top onto the leg assembly. Ideally this requires four adults each lifting one corner of the table top, then carefully lowering it onto the leg assembly ensuring both rotational bolts #32 slot into the groove in the top of the two pedestals #12.
- 14. Important: before lifting the table top make sure the rotational bolts are unscrewed wide enough to just fit into the groove on top of the pedestals. Do not over-unscrew.

15. Firmly tighten all nuts & bolts on the leg assembly which were left only hand-tightened in Step 4. See diagram below: