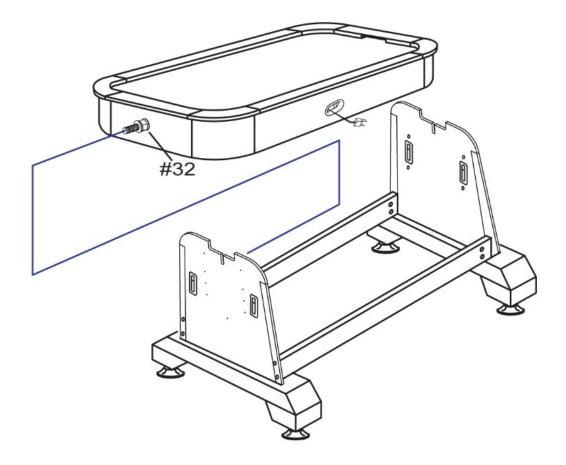

# Step 5

- 13. Place the complete table top onto the leg assembly. Ideally this requires four adults each lifting one corner of the table top, then carefully lowering it onto the leg assembly ensuring both rotational bolts #32 slot into the groove in the top of the two pedestals #12.
- 14. Important: before lifting the table top make sure the rotational bolts are unscrewed wide enough to just fit into the groove on top of the pedestals. Do not over-unscrew.

15. Firmly tighten all nuts & bolts on the leg assembly which were left only hand-tightened in Step 4. See diagram below: