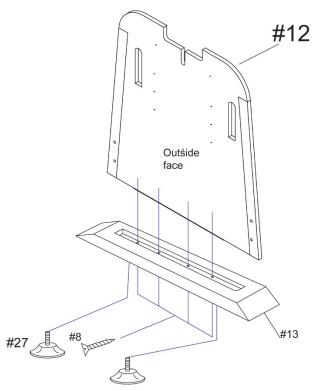

# Step 2

- 5. Screw the four leg levellers #27 into the two pedestal supports #13.
- 6. Next place the two pedestals #12 into the recess of the two pedestal supports #13 & secure them with screws #8 see diagram below: