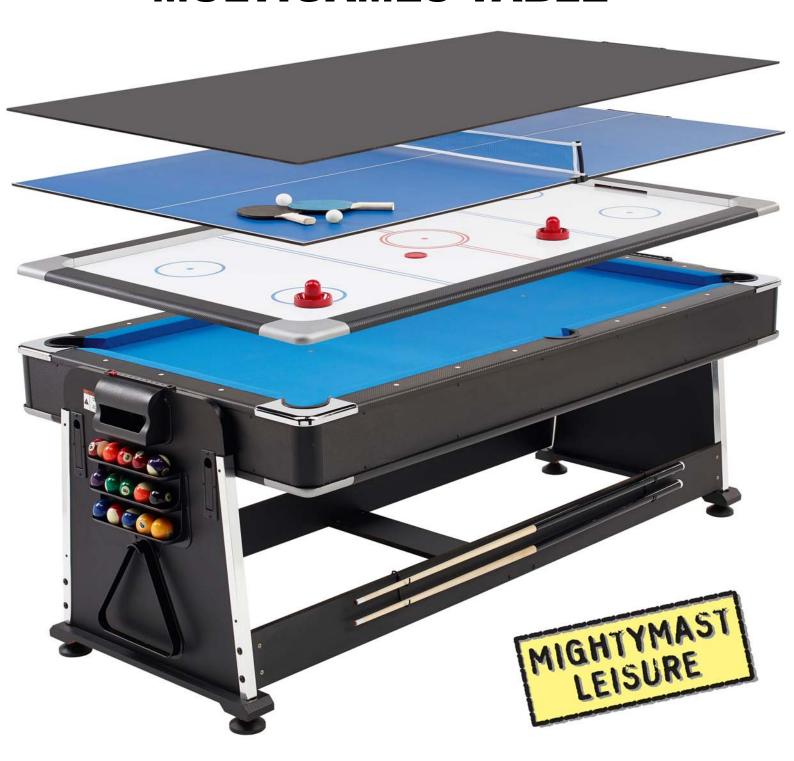

# 7FT REVOLVER MULTIGAMES TABLE

7ft Multigames Table Incorporating Air Hockey, Pool & Table Tennis