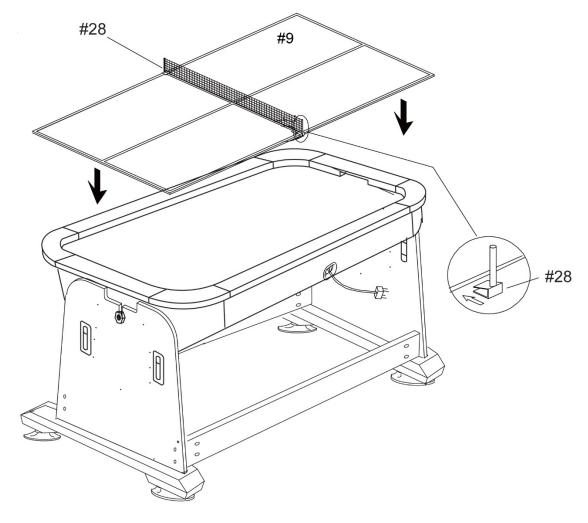

# <u>Step 7</u>

18. Lay the table tennis pitch #9 onto the table top & attach the net by sliding parts #28 onto the side of the pitch – see diagram below: