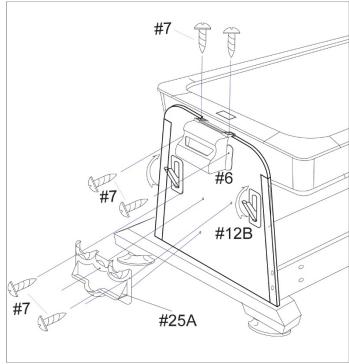

# Step 6

- 16. Now attach the two puck catchers #6 to the outside of both pedestals using screws #7.
- 17. Plastic tray A #25 & plastic tray B #26 can also be screwed to the outside of the pedestals using screws #7. The holes have already been pre-drilled to show which end the different trays should be placed. See diagram below: