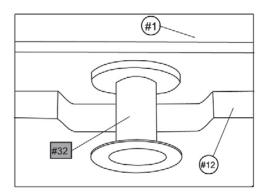

# Step 5

- 13. Place the complete table top onto the leg assembly. Ideally this requires four adults each lifting one corner of the table top, then carefully lowering it onto the leg assembly ensuring both rotational bolts #32 slot into the groove in the top of the two pedestals #12.
- 14. Important: before lifting the table top make sure the rotational bolts are unscrewed wide enough to just fit into the groove on top of the pedestals. Do not over-unscrew.