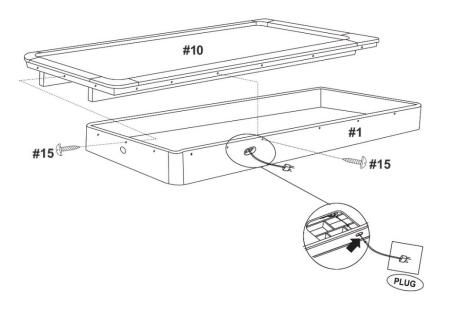

# Step 1

- 1. Lift the air hockey top off the pool table & lay aside somewhere safe for now. Either carefully lay it on the floor or up against a wall. Be careful not to damage the air hockey fan motor.
- 2. Remove all accessories & boxes from inside the pool table top.
- 3. Now replace the air hockey top back onto the pool table & at the same time thread the fan motor cable through the hole in the side of the table. Be careful not to pinch the cable.
- 4. Use #15 screws to attach both the air hockey & pool tops together in the marked places around the sides of the table see diagram below: