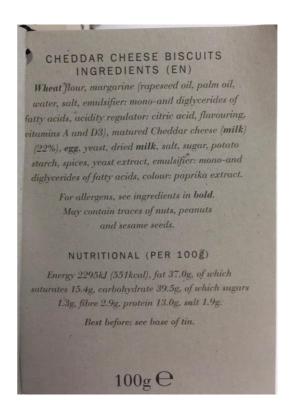

# **Majestic Christmas**

Champagne – Taittinger (12.5%) – 75cl





### Prosecco – Bollicina Prosecco Extra Dry (11%) - 75cl







### Prosecco DOC Spumante Brut - cl 75

Bottega Gold is a Prosecco DOC, obtained by the vinification of Glera grapes, grown in the province of Treviso. Bottega Gold has been defined as the "Glamour Sparkling", which is characterized by the distinctive golden bottle.

#### **Chemical Characteristics:**

**ABV**: 11%

Sugar, g/I: 10-14

Total Acidity, g/I: 5,00-6,50









### Cartwright & Butler – Cheddar Cheese Biscuits in Tin (100g)





### Baileys – Christmas Star (56g)





#### Farmhouse Biscuits – Salted Caramel (150g)





### Minters Fine Foods - Christmas Pudding (350g)





## Hamlets – Assorted Chocolates (125g)





Chloe's – Golden Wreath Biscuits (150g)





### Edinburgh Tea & Coffee Company – Medium Roast Coffee (56g)





Glenfiddich – 6 Luxury Mincemeat Tarts (372g)





## Arden & Amici – Tipsy Tiramisu Panettone (750g)



| Ingredient Declaration                                                                                                     | Wheat Flour, TIRAMISU CREAM (16%): Sugar, Glucose Syrup, Butter (Milk), Egg Yolk, Skimmed Milk Powder, Alcohol, Mascarpone (Milk), Flavours, Thickener: Pectin; Preservative: Potassium Sorbate;; Fresh Free Range Whole Eggs, Sugar, CHOCOLATE TOPPING (10%): Cocoa