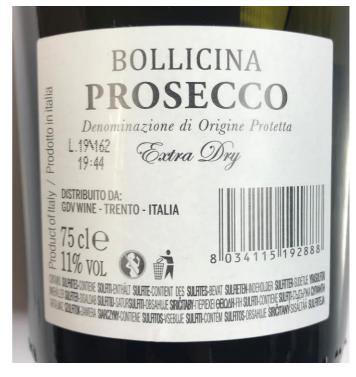

# **Majestic Christmas**

Champagne – Taittinger (12.5%) – 75cl





### Prosecco – Bollicina Prosecco Extra Dry (11%) - 75cl







### Prosecco DOC Spumante Brut - cl 75

Bottega Gold is a Prosecco DOC, obtained by the vinification of Glera grapes, grown in the province of Treviso. Bottega Gold has been defined as the "Glamour Sparkling", which is characterized by the distinctive golden bottle.

#### **Chemical Characteristics:**

**ABV**: 11%

Sugar, g/I: 10-14

Total Acidity, g/I: 5,00-6,50









### Cartwright & Butler – Cheddar Cheese Biscuits in Tin (100g)





### Baileys – Christmas Star (56g)





#### Farmhouse Biscuits – Salted Caramel (150g)





### Minters Fine Foods - Christmas Pudding (350g)





## Hamlets – Assorted Chocolates (125g)





Chloe's – Golden Wreath Biscuits (150g)





### Edinburgh Tea & Coffee Company – Medium Roast Coffee (56g)





Glenfiddich – 6 Luxury Mincemeat Tarts (372g)