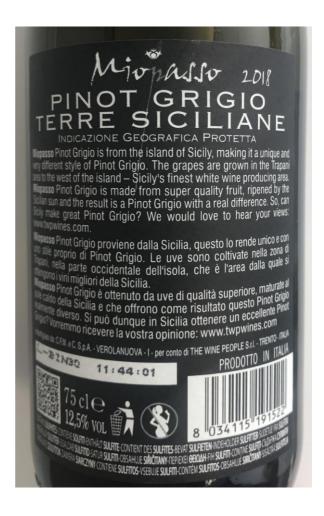

# **Majestic Christmas**

Champagne – Taittinger (12.5%) – 75cl





### Prosecco – Bollicina Prosecco Extra Dry (11%) - 75cl







### Prosecco DOC Spumante Brut - cl 75

Bottega Gold is a Prosecco DOC, obtained by the vinification of Glera grapes, grown in the province of Treviso. Bottega Gold has been defined as the "Glamour Sparkling", which is characterized by the distinctive golden bottle.

#### **Chemical Characteristics:**

**ABV**: 11%

Sugar, g/I: 10-14

Total Acidity, g/I: 5,00-6,50









### Cartwright & Butler – Cheddar Cheese Biscuits in Tin (100g)





### Baileys – Christmas Star (56g)





#### Farmhouse Biscuits – Salted Caramel (150g)





### Minters Fine Foods - Christmas Pudding (350g)





## Hamlets – Assorted Chocolates (125g)





Chloe's – Golden Wreath Biscuits (150g)





### Edinburgh Tea & Coffee Company – Medium Roast Coffee (56g)





Glenfiddich – 6 Luxury Mincemeat Tarts (372g)





## Arden & Amici – Tipsy Tiramisu Panettone (750g)



| Ingredient Declaration                                                                                                     | Wheat Flour, TIRAMISU CREAM (16%): Sugar, Glucose Syrup, Butter (Milk), Egg Yolk, Skimmed Milk Powder, Alcohol, Mascarpone (Milk), Flavours, Thickener: Pectin; Preservative: Potassium Sorbate