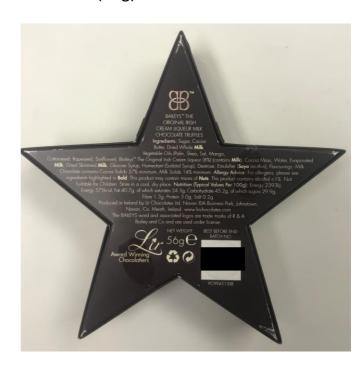

# **Majestic Christmas**

Champagne – Taittinger (12.5%) – 75cl





### Prosecco – Bollicina Prosecco Extra Dry (11%) - 75cl







### Prosecco DOC Spumante Brut - cl 75

Bottega Gold is a Prosecco DOC, obtained by the vinification of Glera grapes, grown in the province of Treviso. Bottega Gold has been defined as the "Glamour Sparkling", which is characterized by the distinctive golden bottle.

#### **Chemical Characteristics:**

**ABV**: 11%

Sugar, g/I: 10-14

Total Acidity, g/I: 5,00-6,50









### Cartwright & Butler – Cheddar Cheese Biscuits in Tin (100g)





### Baileys – Christmas Star (56g)





#### Farmhouse Biscuits – Salted Caramel (150g)





### Minters Fine Foods - Christmas Pudding (350g)





## Hamlets – Assorted Chocolates (125g)





Chloe's – Golden Wreath Biscuits (150g)





### Edinburgh Tea & Coffee Company – Medium Roast Coffee (56g)





Glenfiddich – 6 Luxury Mincemeat Tarts (372g)





## Arden & Amici – Tipsy Tiramisu Panettone (750g)



| Ingredient Declaration                                                                                                     | Wheat Flour, TIRAMISU CREAM (16%): Sugar, Glucose Syrup, Butter (Milk), Egg Yolk, Skimmed Milk Powder, Alcohol, Mascarpone (Milk), Flavours, Thickener: Pectin; Preservative: Potassium Sorbate;; Fresh Free Range Whole Eggs, Sugar, CHOCOLATE TOPPING (10%): Cocoa Paste, Sugar, Cocoa Butter, Butter Milk