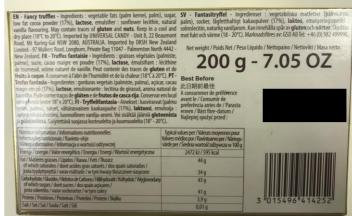

|        |      |           |                              |                |

# Copperpot – All Butter Fudge (150g)





### Jacquot – Bitter Classic Truffles (200g)





### Cartwright & Butler – English Breakfast Tea in Tin (90g)





### Tod's Kitchen – Cheeseboard Chutney (100g)





Yorkshire Crisps – Black Pepper (100g)