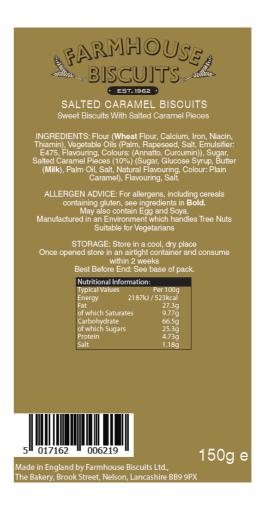

# **Majestic Christmas**

Champagne – Taittinger (12.5%) – 75cl





### Prosecco – Bollicina Prosecco Extra Dry (11%) - 75cl







### Prosecco DOC Spumante Brut - cl 75

Bottega Gold is a Prosecco DOC, obtained by the vinification of Glera grapes, grown in the province of Treviso. Bottega Gold has been defined as the "Glamour Sparkling", which is characterized by the distinctive golden bottle.

#### **Chemical Characteristics:**

**ABV**: 11%

Sugar, g/I: 10-14

Total Acidity, g/I: 5,00-6,50









### Cartwright & Butler – Cheddar Cheese Biscuits in Tin (100g)





### Baileys – Christmas Star (56g)





#### Farmhouse Biscuits – Salted Caramel (150g)





### Minters Fine Foods - Christmas Pudding (350g)





## Hamlets – Assorted Chocolates (125g)





Chloe's – Golden Wreath Biscuits (150g)





### Edinburgh Tea & Coffee Company – Medium Roast Coffee (56g)





Glenfiddich – 6 Luxury Mincemeat Tarts (372g)





## Arden & Amici – Tipsy Tiramisu Panettone (750g)



| Ingredient Declaration                                                                                                     | Wheat Flour, TIRAMISU CREAM (16%): Sugar, Glucose Syrup, Butter (Milk), Egg Yolk, Skimmed Milk Powder, Alcohol, Mascarpone (Milk), Flavours, Thickener: Pectin; Preservative: Potassium Sorbate;; Fresh Free Range Whole Eggs, Sugar, CHOCOLATE TOPPING (10%): Cocoa Paste, Sugar, Cocoa Butter, Butter Milk Fat, Soya Lecithin; Butter (Milk), COFFEE SYRUP (8%)