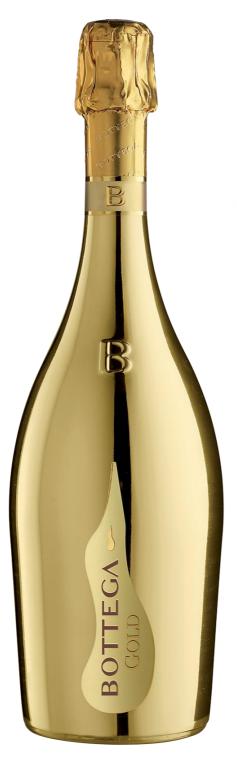

### Prosecco DOC Spumante Brut - cl 75

Bottega Gold is a Prosecco DOC, obtained by the vinification of Glera grapes, grown in the province of Treviso. Bottega Gold has been defined as the "Glamour Sparkling", which is characterized by the distinctive golden bottle.

#### **Chemical Characteristics:**

**ABV**: 11%

Sugar, g/I: 10-14

Total Acidity, g/I: 5,00-6,50