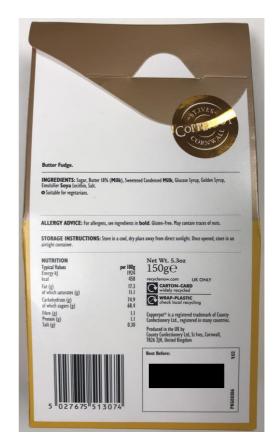

, soya and sulphites. |                                                                                                                                                                                                                                                                                                                                                                                                                                                                                                                                                                                                                                                                                 |        |      |           |                              |                |

# Copperpot – All Butter Fudge (150g)





### Jacquot – Bitter Classic Truffles (200g)





### Cartwright & Butler – English Breakfast Tea in Tin (90g)





### Tod's Kitchen – Cheeseboard Chutney (100g)





Yorkshire Crisps – Black Pepper (100g)