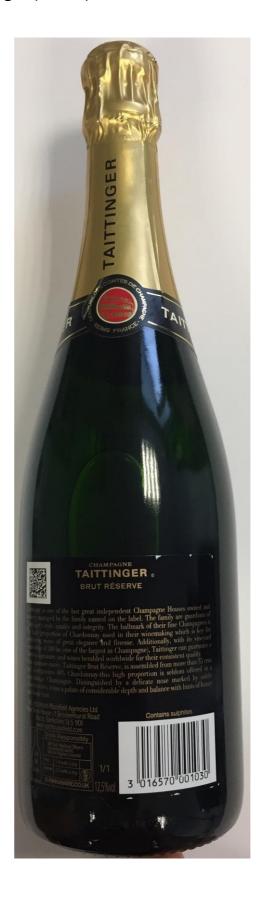

# **Majestic Christmas**

Champagne – Taittinger (12.5%) – 75cl





### Prosecco – Bollicina Prosecco Extra Dry (11%) - 75cl







### Prosecco DOC Spumante Brut - cl 75

Bottega Gold is a Prosecco DOC, obtained by the vinification of Glera grapes, grown in the province of Treviso. Bottega Gold has been defined as the "Glamour Sparkling", which is characterized by the distinctive golden bottle.

#### **Chemical Characteristics:**

**ABV**: 11%

Sugar, g/I: 10-14

Total Acidity, g/I: 5,00-6,50









### Cartwright & Butler – Cheddar Cheese Biscuits in Tin (100g)





### Baileys – Christmas Star (56g)





#### Farmhouse Biscuits – Salted Caramel (150g)





### Minters Fine Foods - Christmas Pudding (350g)





## Hamlets – Assorted Chocolates (125g)





Chloe's – Golden Wreath Biscuits (150g)





### Edinburgh Tea & Coffee Company – Medium Roast C