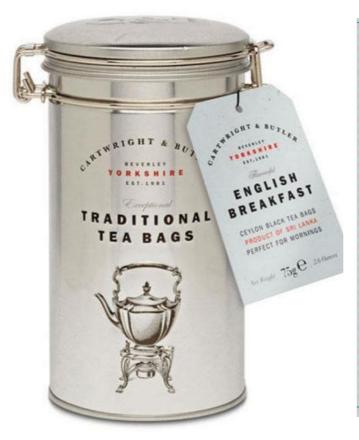

|        |      |           |                              |                |

# Copperpot – All Butter Fudge (150g)





### Jacquot – Bitter Classic Truffles (200g)





### Cartwright & Butler – English Breakfast Tea in Tin (90g)





### Tod's Kitchen – Cheeseboard Chutney (100g)





Yorkshire Crisps – Black Pepper (100g)