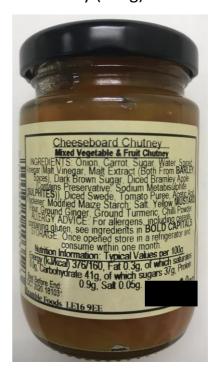

### Tod's Kitchen – Cheeseboard Chutney (100g)

Yorkshire Crisps – Black Pepper (100g)