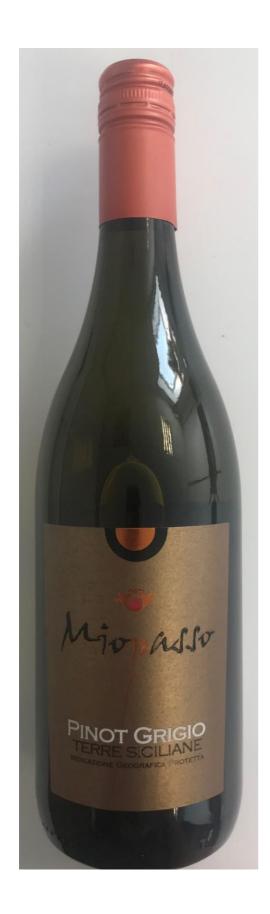

# **Majestic Christmas**

Champagne – Taittinger (12.5%) – 75cl





### Prosecco – Bollicina Prosecco Extra Dry (11%) - 75cl







### Prosecco DOC Spumante Brut - cl 75

Bottega Gold is a Prosecco DOC, obtained by the vinification of Glera grapes, grown in the province of Treviso. Bottega Gold has been defined as the "Glamour Sparkling", which is characterized by the distinctive golden bottle.

#### **Chemical Characteristics:**

**ABV**: 11%

Sugar, g/I: 10-14

Total Acidity, g/I: 5,00-6,50









### Cartwright & Butler – Cheddar Cheese Biscuits in Tin (100g)





### Baileys – Christmas Star (56g)





#### Farmhouse Biscuits – Salted Caramel (150g)





### Minters Fine Foods - Christmas Pudding (350g)





## Hamlets – Assorted Chocolates (125g)





Chloe's – Golden Wreath Biscuits (150g)





### Edinburgh Tea & Coffee Company – Medium Roast Coffee (56g)





Glenfiddich – 6 Luxury Mincemeat Tarts (372g)





## Arden & Amici – Tipsy Tiramisu Panettone (750g)



| Ingredient Declaration                                                                                                     | Wheat Flour, TIRAMISU CREAM (16%): Sugar, Glucose Syrup, Butter (Milk), Egg Yolk, Skimmed Milk Powder, Alcohol, Mascarpone (Milk), Flavours, Thickener: Pectin; Preservative: Potassium Sorba