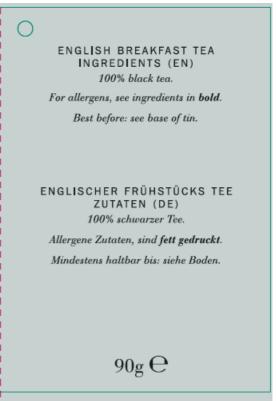

|        |      |           |                              |                |

# Copperpot – All Butter Fudge (150g)





### Jacquot – Bitter Classic Truffles (200g)





### Cartwright & Butler – English Breakfast Tea in Tin (90g)





### Tod's Kitchen – Cheeseboard Chutney (100g)





Yorkshire Crisps – Black Pepper (100g)