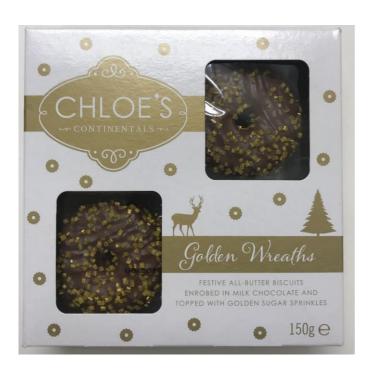

## Hamlets – Assorted Chocolates (125g)

Chloe's – Golden Wreath Biscuits (150g)