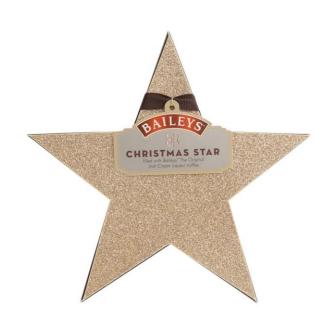

# **Majestic Christmas**

Champagne – Taittinger (12.5%) – 75cl





### Prosecco – Bollicina Prosecco Extra Dry (11%) - 75cl







### Prosecco DOC Spumante Brut - cl 75

Bottega Gold is a Prosecco DOC, obtained by the vinification of Glera grapes, grown in the province of Treviso. Bottega Gold has been defined as the "Glamour Sparkling", which is characterized by the distinctive golden bottle.

#### **Chemical Characteristics:**

**ABV**: 11%

Sugar, g/I: 10-14

Total Acidity, g/I: 5,00-6,50









### Cartwright & Butler – Cheddar Cheese Biscuits in Tin (100g)





### Baileys – Christmas Star (56g)





#### Farmhouse Biscuits – Salted Caramel (150g)





### Minters Fine Foods - Christmas Pudding (350g)





## Hamlets – Assorted Chocolates (125g)





Chloe's – Golden Wreath Biscuits (150g)





### Edinburgh Tea & Coffee Company – Medium Roast Coffee (56g)





Glenfiddich – 6 Luxury Mincemeat Tarts (372g)





## Arden & Amici – Tipsy Tiramisu Panettone (750g)



| Ingredient Declaration                                                                                                     | Wheat Flour, TIRAMISU CREAM (16%): Sugar, Glucose Syrup, Butter (Milk), Egg Yolk, Skimmed Milk Powder, Alcohol, Mascarpone (Milk), Flavours, Thickener: Pectin; Preservative: Potassium Sorbate;; Fresh Free Range Whole Eggs, Sugar, CHOCOLATE TOPPING (10%): Cocoa Paste, Sugar, Cocoa Butter, Butter Mi