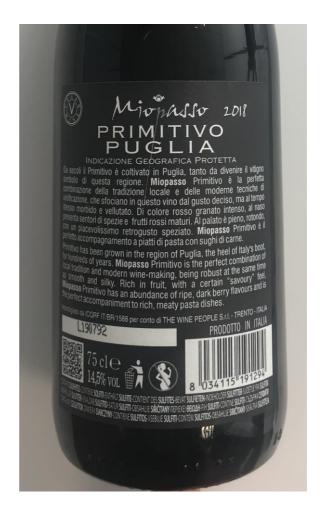

# **Majestic Christmas**

Champagne – Taittinger (12.5%) – 75cl





### Prosecco – Bollicina Prosecco Extra Dry (11%) - 75cl







### Prosecco DOC Spumante Brut - cl 75

Bottega Gold is a Prosecco DOC, obtained by the vinification of Glera grapes, grown in the province of Treviso. Bottega Gold has been defined as the "Glamour Sparkling", which is characterized by the distinctive golden bottle.

#### **Chemical Characteristics:**

**ABV**: 11%

Sugar, g/I: 10-14

Total Acidity, g/I: 5,00-6,50









### Cartwright & Butler – Cheddar Cheese Biscuits in Tin (100g)





### Baileys – Christmas Star (56g)





#### Farmhouse Biscuits – Salted Caramel (150g)





### Minters Fine Foods - Christmas Pudding (350g)





## Hamlets – Assorted Chocolates (125g)





Chloe's – Golden Wreath Biscuits (150g)





### Edinburgh Tea & Coffee Company – Medium Roast Coffee (56g)





Glenfiddich – 6 Luxury Mincemeat Tarts (372g)





## Arden & Amici – Tipsy Tiramisu Panettone (750g)



| Ingredient Declaration                                                                                                     | Wheat Flour, TIRAMISU CREAM (16%): Sugar, Glucose Syrup, Butter (Milk), Egg Yolk, Skimmed Milk Powder, Alcohol, Mascarpone (Milk), Flavours, Thickener: Pectin; Preservative: Potassium Sor