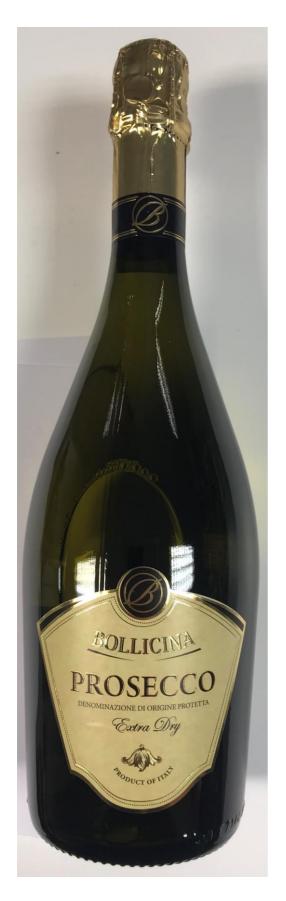

# **Majestic Christmas**

Champagne – Taittinger (12.5%) – 75cl





### Prosecco – Bollicina Prosecco Extra Dry (11%) - 75cl







### Prosecco DOC Spumante Brut - cl 75

Bottega Gold is a Prosecco DOC, obtained by the vinification of Glera grapes, grown in the province of Treviso. Bottega Gold has been defined as the "Glamour Sparkling", which is characterized by the distinctive golden bottle.

#### **Chemical Characteristics:**

**ABV**: 11%

Sugar, g/I: 10-14

Total Acidity, g/I: 5,00-6,50









### Cartwright & Butler – Cheddar Cheese Biscuits in Tin (100g)





### Baileys – Christmas Star (56g)





#### Farmhouse Biscuits – Salted Caramel (150g)





### Minters Fine Foods - Christmas Pudding (350g)





## Hamlets – Assorted Chocolates (125g)





Chloe's – Golden Wreath Biscuits (150g)





### Edinburgh Tea & Coffee Company – Medium Roast Coffee (56g)





Glenfiddich – 6 Luxury Mincemeat Tarts (372