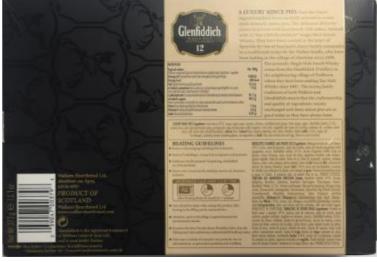

### Edinburgh Tea & Coffee Company – Medium Roast Coffee (56g)

Glenfiddich – 6 Luxury Mincemeat Tarts (372g)