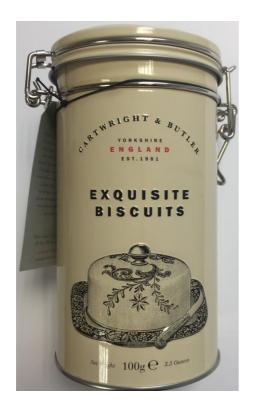

# **Majestic Christmas**

Champagne – Taittinger (12.5%) – 75cl





### Prosecco – Bollicina Prosecco Extra Dry (11%) - 75cl







### Prosecco DOC Spumante Brut - cl 75

Bottega Gold is a Prosecco DOC, obtained by the vinification of Glera grapes, grown in the province of Treviso. Bottega Gold has been defined as the "Glamour Sparkling", which is characterized by the distinctive golden bottle.

#### **Chemical Characteristics:**

**ABV**: 11%

Sugar, g/I: 10-14

Total Acidity, g/I: 5,00-6,50









### Cartwright & Butler – Cheddar Cheese Biscuits in Tin (100g)





### Baileys – Christmas Star (56g)





#### Farmhouse Biscuits – Salted Caramel (150g)





### Minters Fine Foods - Christmas Pudding (350g)





## Hamlets – Assorted Chocolates (125g)





Chloe's – Golden Wreath Biscuits (150g)





### Edinburgh Tea & Coffee Company – Medium Roast Coffee (56g)





Glenfiddich – 6 Luxury Mincemeat Tarts (372g)





## Arden & Amici – Tipsy Tiramisu Panettone (750g)



| Ingredient Declaration                                                                                                     | Wheat Flour, TIRAMISU CREAM (16%): Sugar, Glucose Syrup, Butter (Milk), Egg Yolk, Skimmed Milk Powder, Alcohol, Mascarpone (Milk), Flavours, Thickener: Pectin; Preservative: Potassium Sorbate;; Fresh Free Range Whole Eggs, Sugar, CHOCOLATE TOPPING (10%): Coc