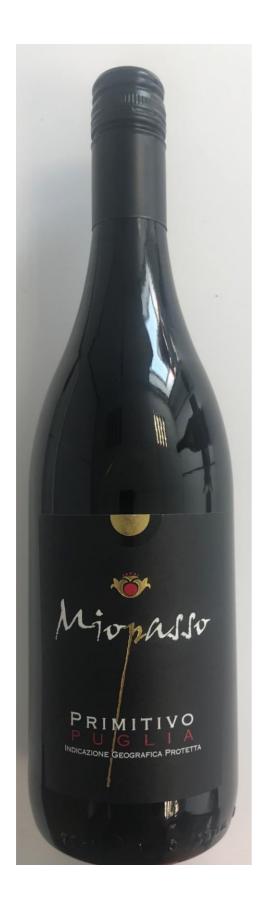

# **Majestic Christmas**

Champagne – Taittinger (12.5%) – 75cl





### Prosecco – Bollicina Prosecco Extra Dry (11%) - 75cl







### Prosecco DOC Spumante Brut - cl 75

Bottega Gold is a Prosecco DOC, obtained by the vinification of Glera grapes, grown in the province of Treviso. Bottega Gold has been defined as the "Glamour Sparkling", which is characterized by the distinctive golden bottle.

#### **Chemical Characteristics:**

**ABV**: 11%

Sugar, g/I: 10-14

Total Acidity, g/I: 5,00-6,50









### Cartwright & Butler – Cheddar Cheese Biscuits in Tin (100g)





### Baileys – Christmas Star (56g)





#### Farmhouse Biscuits – Salted Caramel (150g)





### Minters Fine Foods - Christmas Pudding (350g)





## Hamlets – Assorted Chocolates (125g)





Chloe's – Golden Wreath Biscuits (150g)





### Edinburgh Tea & Coffee Company – Medium Roast Coffee (56g)





Glenfiddich – 6 Luxury Mincemeat Tarts (372g)





## Arden & Amici – Tipsy Tiramisu Panettone (750g)



| Ingredient Declaration                                                                                                     | Wheat Flour, TIRAMISU CREAM (16%): Sugar, Glucose Syrup, Butter (Milk), Egg Yolk, Skimmed Milk Powder, Alcohol, Mascarpone (Milk), Flavours, Thickener: Pectin; Preservative: Potassium S