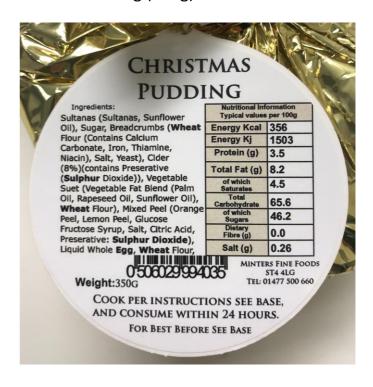

# **Majestic Christmas**

Champagne – Taittinger (12.5%) – 75cl





### Prosecco – Bollicina Prosecco Extra Dry (11%) - 75cl







### Prosecco DOC Spumante Brut - cl 75

Bottega Gold is a Prosecco DOC, obtained by the vinification of Glera grapes, grown in the province of Treviso. Bottega Gold has been defined as the "Glamour Sparkling", which is characterized by the distinctive golden bottle.

#### **Chemical Characteristics:**

**ABV**: 11%

Sugar, g/I: 10-14

Total Acidity, g/I: 5,00-6,50









### Cartwright & Butler – Cheddar Cheese Biscuits in Tin (100g)





### Baileys – Christmas Star (56g)





#### Farmhouse Biscuits – Salted Caramel (150g)





### Minters Fine Foods - Christmas Pudding (350g)





## Hamlets – Assorted Chocolates (125g)





Chloe's – Golden Wreath Biscuits (150g)





### Edinburgh Tea & Coffee Company – Medium Roast Coffee (56g)





Glenfiddich – 6 Luxury Mincemeat Tarts (372g)





## Arden & Amici – Tipsy Tiramisu Panettone (750g)



| Ingredient Declaration                                                                                                     | Wheat Flour, TIRAMISU CREAM (16%): Sugar, Glucose Syrup, Butter (Milk), Egg Yolk, Skimmed Milk Powder, Alcohol, Mascarpone (Milk), Flavours, Thickener: Pectin; Preservative: Potassium Sorbate;; Fresh Free Range Whole Eggs, Sugar, CHOCOLATE TOPPING (10%): Cocoa Paste, Sugar, Cocoa Butter, Butter Milk Fat, Soya Lecithin; Butter (Milk), COFFEE SYRUP (8%): Sugar, Coffee Distillate, Alcohol, Flavours; Milk, AM