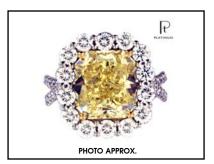

#### DESCRIPTIONS

ONE PLATINUM MOUNTING (RING), WEIGHING IN TOTAL APPROX. 6.9 DWT., STAMPED "PLAT 18K" WITH LOGO, CONTAINING 93 NATURAL DIAMONDS: 14 ROUND BRILLIANT CUT, ESTIMATED TOTAL WEIGHT 1.19 CTS., COLOR: NEAR COLORLESS(G-H), CLARITY: VS(1)/VS(2), POLISH/SYMMETRY: GOOD/GOOD; 78 ROUND BRILLIANT CUT, ESTIMATED TOTAL WEIGHT 0.41 CT(S), COLOR: G-H, CLARITY: VS(1)/VS(2), POLISH/SYMMETRY: GOOD/GOOD; ONE (SET IN 18 KARAT YELLOW GOLD) DESCRIPTION AT LEFT:

#### COMMENTS

CENTER STONE GRADED PRIOR TO MOUNTING. "NATURAL COLOR. CENTER STONE BASED ON GIA REPORT# 2195599646. PREEXISTING INSCRIPTION ON GIRDLE PRESENT "GIA 2195599646". GEMSTONE GRADE EXPRESSED AS AN AVERAGE. THIS REPORT IS FOR AUTHENTICATION PURPOSES.